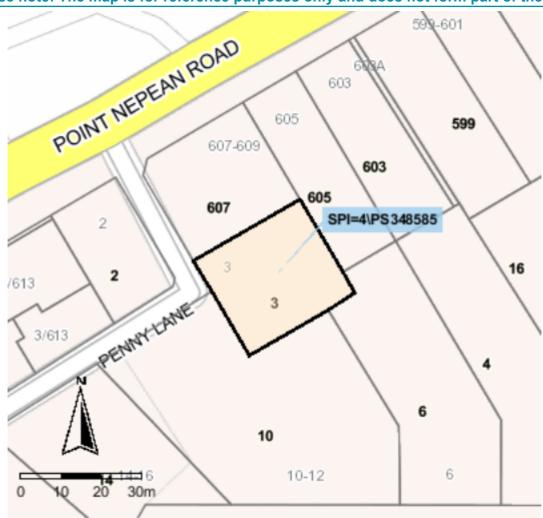

FOR INFORMATION PURPOSES

REFERENCE

1537772

This certificate is issued for:

LOT 4 PLAN PS348585 ALSO KNOWN AS 3 PENNY LANE MCCRAE MORNINGTON PENINSULA SHIRE

The land is covered by the:

MORNINGTON PENINSULA PLANNING SCHEME

The document has been issued based on the property information you provided. You should check the map below - it highlights the property identified from your information.

If this property is different to the one expected, you can phone (03) 9102 0402 or email landata.enquiries@servictoria.com.au

# Please note: The map is for reference purposes only and does not form part of the certificate.

Copyright @ State Government of Victoria. Service provided by maps.land.vic.gov.a