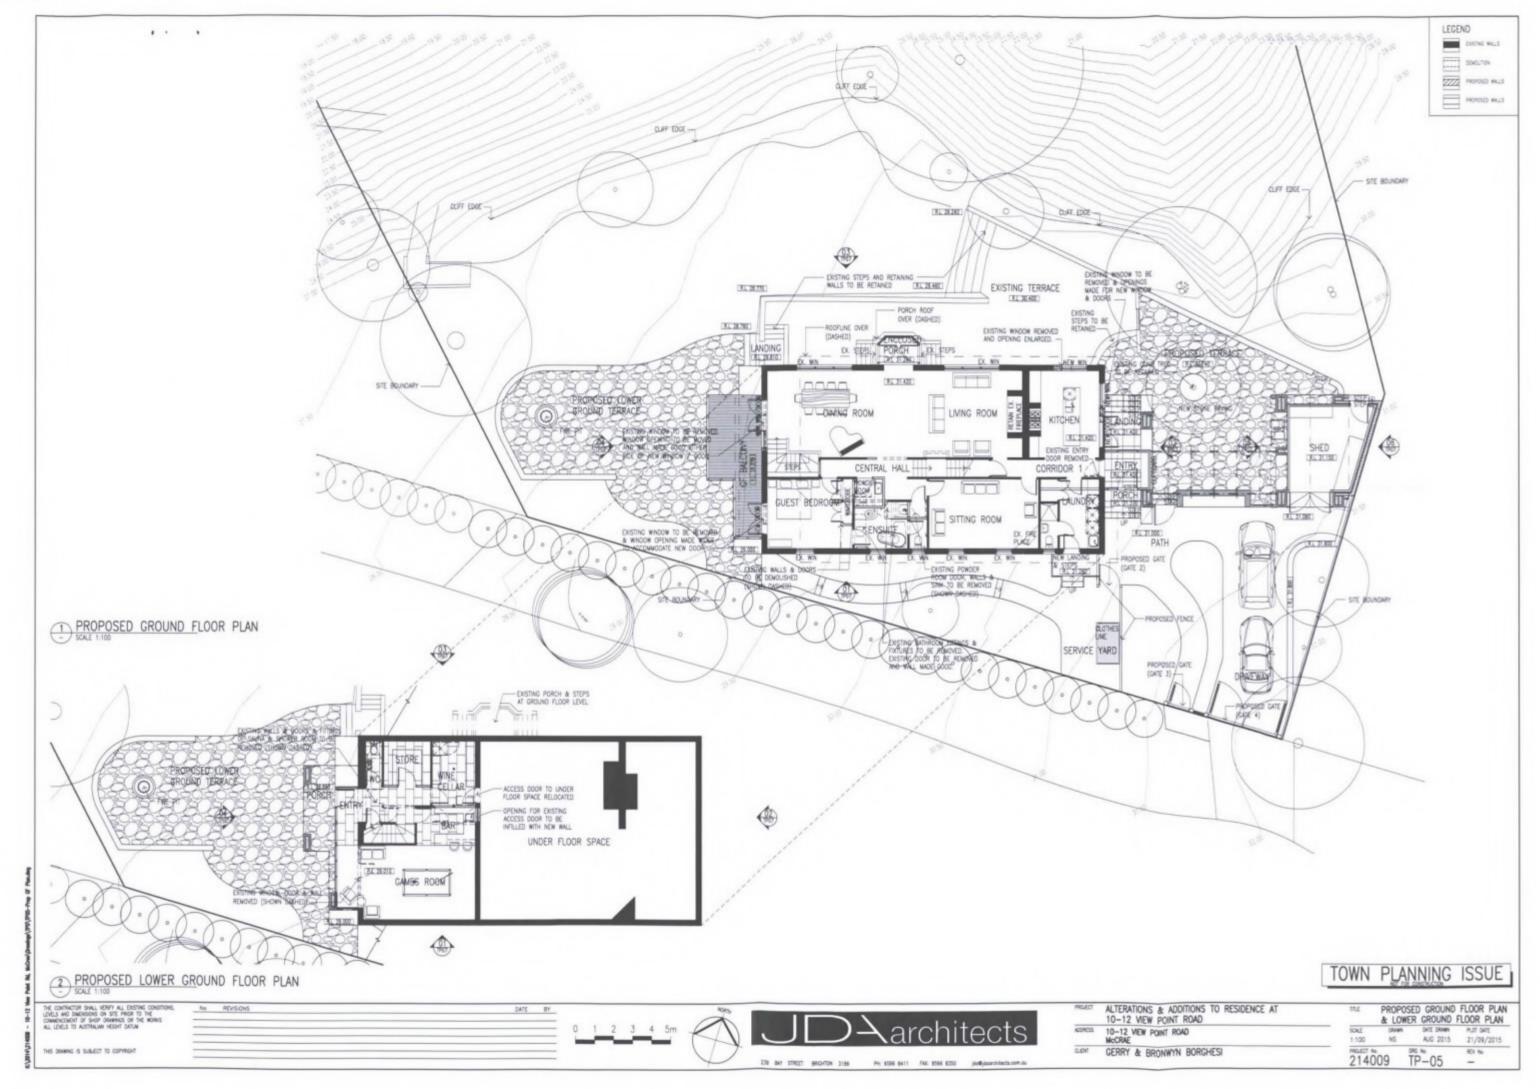

21 SEPT 2015

DEAR LAUREN,

RE: PI5/1503 - 10-12 NEW POINT RD, MECRAE

FURTHER TO OUR E-MIL SUNT TODAY, PLEASE FIND ENLLOSED:

- · A copy of THIS E-MAIL (Ino. 44 PAGE);
- -3 COPIES OF REMSED DEMNING TP-05 AT AI SIZE; AND.
- · 1 GPY of TP-05 AT AS SIZE (REDUCED SCALE).

## Dear Lauren,

We have noticed that the layers on this drawing for the Lower Ground Floor Plan were also showing information for the Ground Floor Plan over the top on drawing 214009 - TP05.

We have now amended this error, see attached a copy of this amended drawing, and will post 3 copies of this drawing at A1 (full size) & 1 copy at A3 (reduced scale) to your office.

Please replace the drawing of the same number from the planning application submission with the above drawing.

I tried to speak with you last week, however I was informed that you are on leave until 24 September.