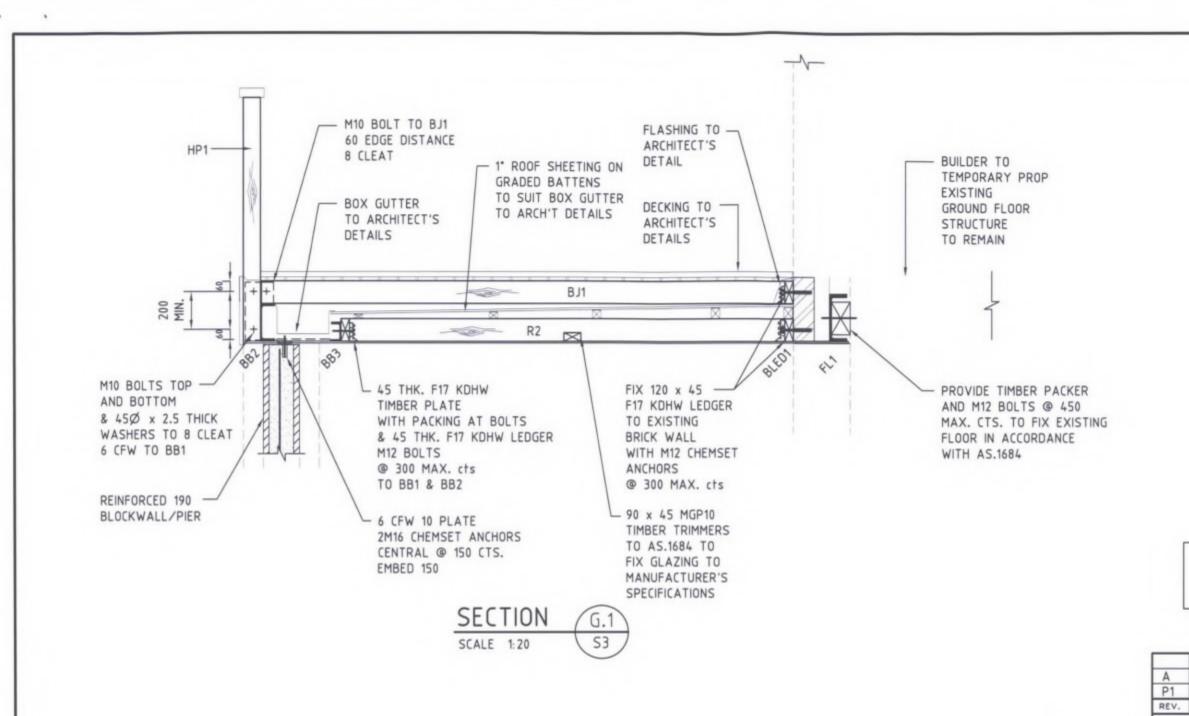

e strength f'uc = 30 MPa

Unreinforced masonry 1:1:6 C:L:S

Reinforced masonry 1:1/4:3 C:L:S

Reinforced masonry 10mm aggregate concrete, f'c = 20 MPa, 120mm slump All free standing walls above 1500mm height shall be temporarily braced at 3.0 metre maximum centres during construction.

Brick ties to be a minimum durability class of R3, see below for recommendations from most

316 stainless steel

304 stainless steel, hot dipped galvanised 470GM

Galvanised Z600

| Δ    | 21.12.15 | ISSUED FOR CONSTRUCTION |   |
|------|----------|-------------------------|---|
| P1   | 18.12.15 | PRELIMINARY ISSUE       |   |
| REV. | DATE     | DETAILS                 |   |
|      |          | PEVISIONS               | _ |

### **PROPOSED ALTERATIONS & ADDITIONS** 10-12 VIEW POINT ROAD McCRAE





.







ROJECT CLIEN

> DESIGNED DRAWN









(c) Restriction Planting of tr building on re substantial di planting should (i) 1 ½ x mati (ii) 1 x mature

The level to The measures buildings clad The builder a and Foundatio This is to confollowed to a

#### MSC.5002.0001.1396

| 112 /                                                                         |                                                                                                                                                                                                                                                |