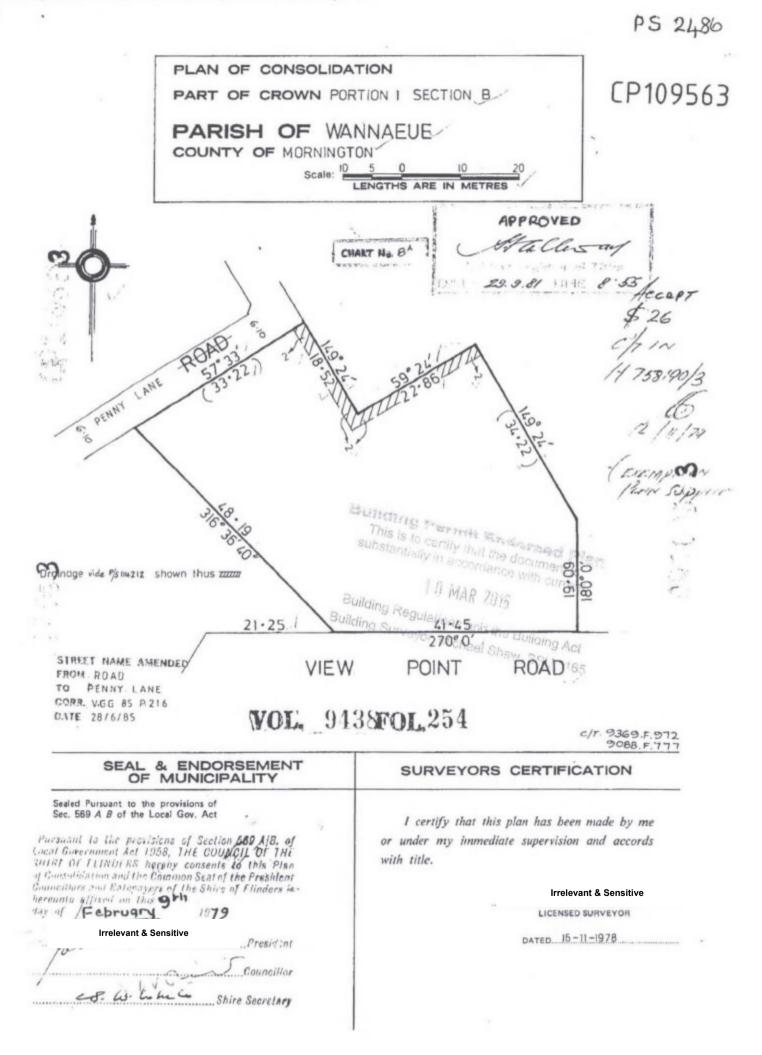

#### ' For Council Records - Alts / Adds (registered builder)

Date Section 80 sent: 09 February 2016 Job number: 201600151 Municipality: Mornington Peninsula Shire Council

Property address: 10-12 View Point Road MCCRAE 3938 Job description: Alterations and additions to existing three storey dwelling, new shed

Class of building 1a, 10a, 10b **Building height** existing Roof material

Allotment area New floor area Wall material

2505 m<sup>2</sup> 56 m<sup>2</sup>

Frame material Floor material

AFFax: 9538 689 412 Email:mike@redtextas.com?au wyer, red 575 658 9m au