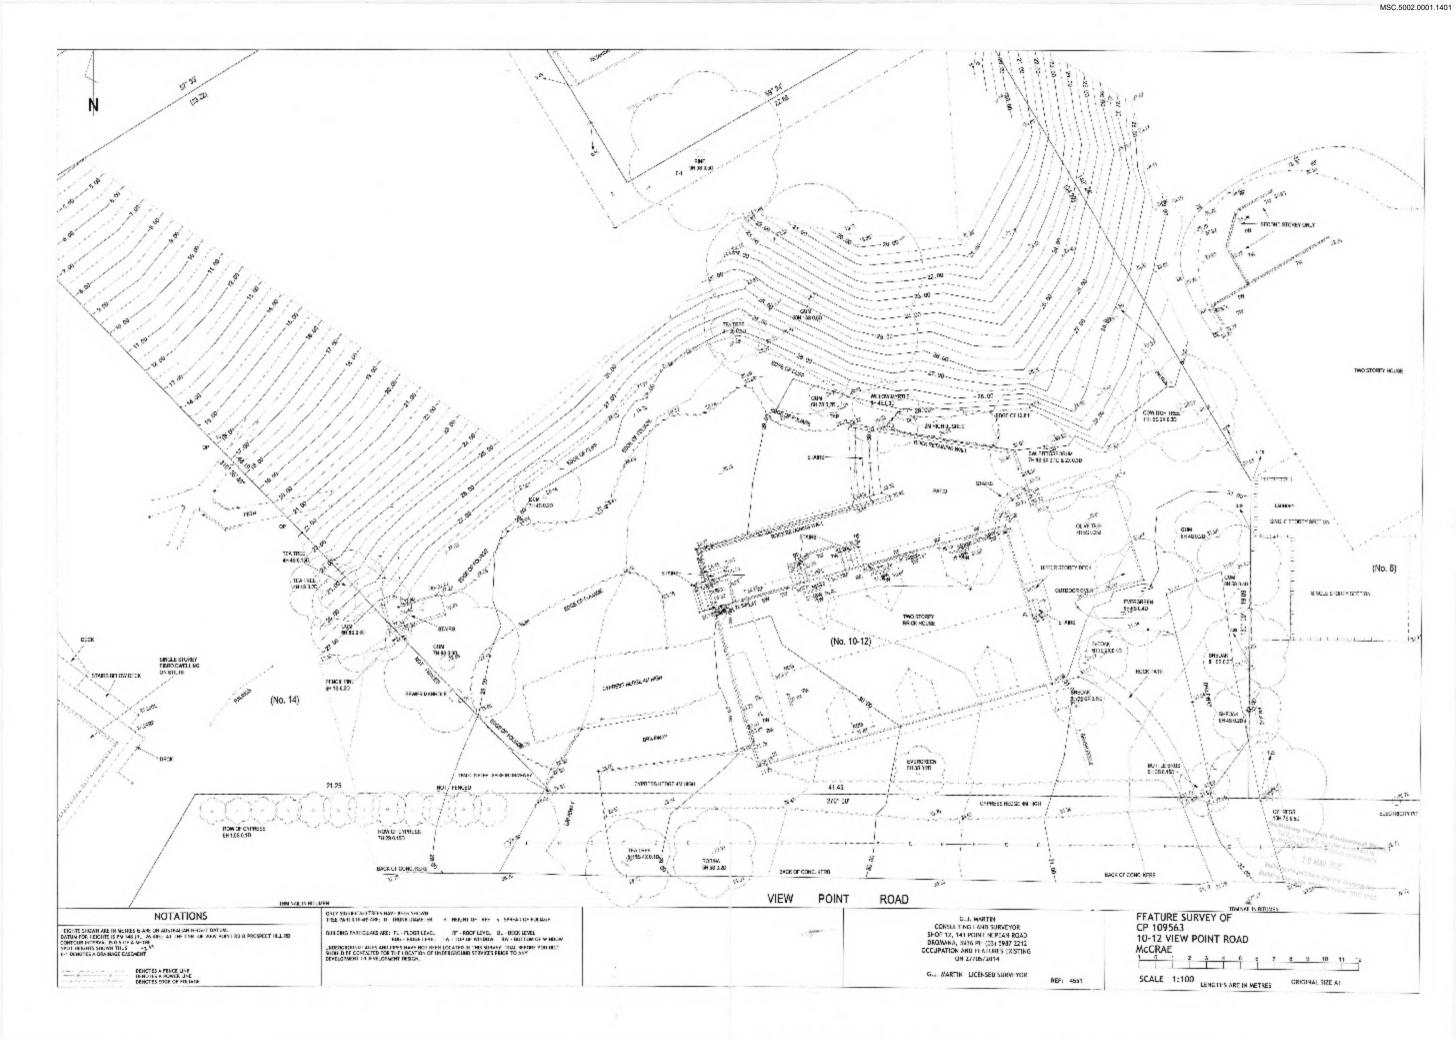

| -                                                      | 01                                                           | A     |



-.









# ALTERATIONS & ADDITIONS TO RESIDENCE AT 10-12 VIEW POINT ROAD, McCRAE.

#### ARCHITECTURAL DRAWINGS BY DW ARCHITCHS

| the agent resulting of |                                                                      |
|------------------------|----------------------------------------------------------------------|
|                        | GENERAL NOTES                                                        |
| 214009 - A010          | EXSTING SHE PLAN                                                     |
| 214009 - A011          | EXISTING PLANS                                                       |
| 214009 - A012          | EXISTING ELEVATIONS & SECTIONS                                       |
| 214050 - A050          | PROPOSED SITE PLAN