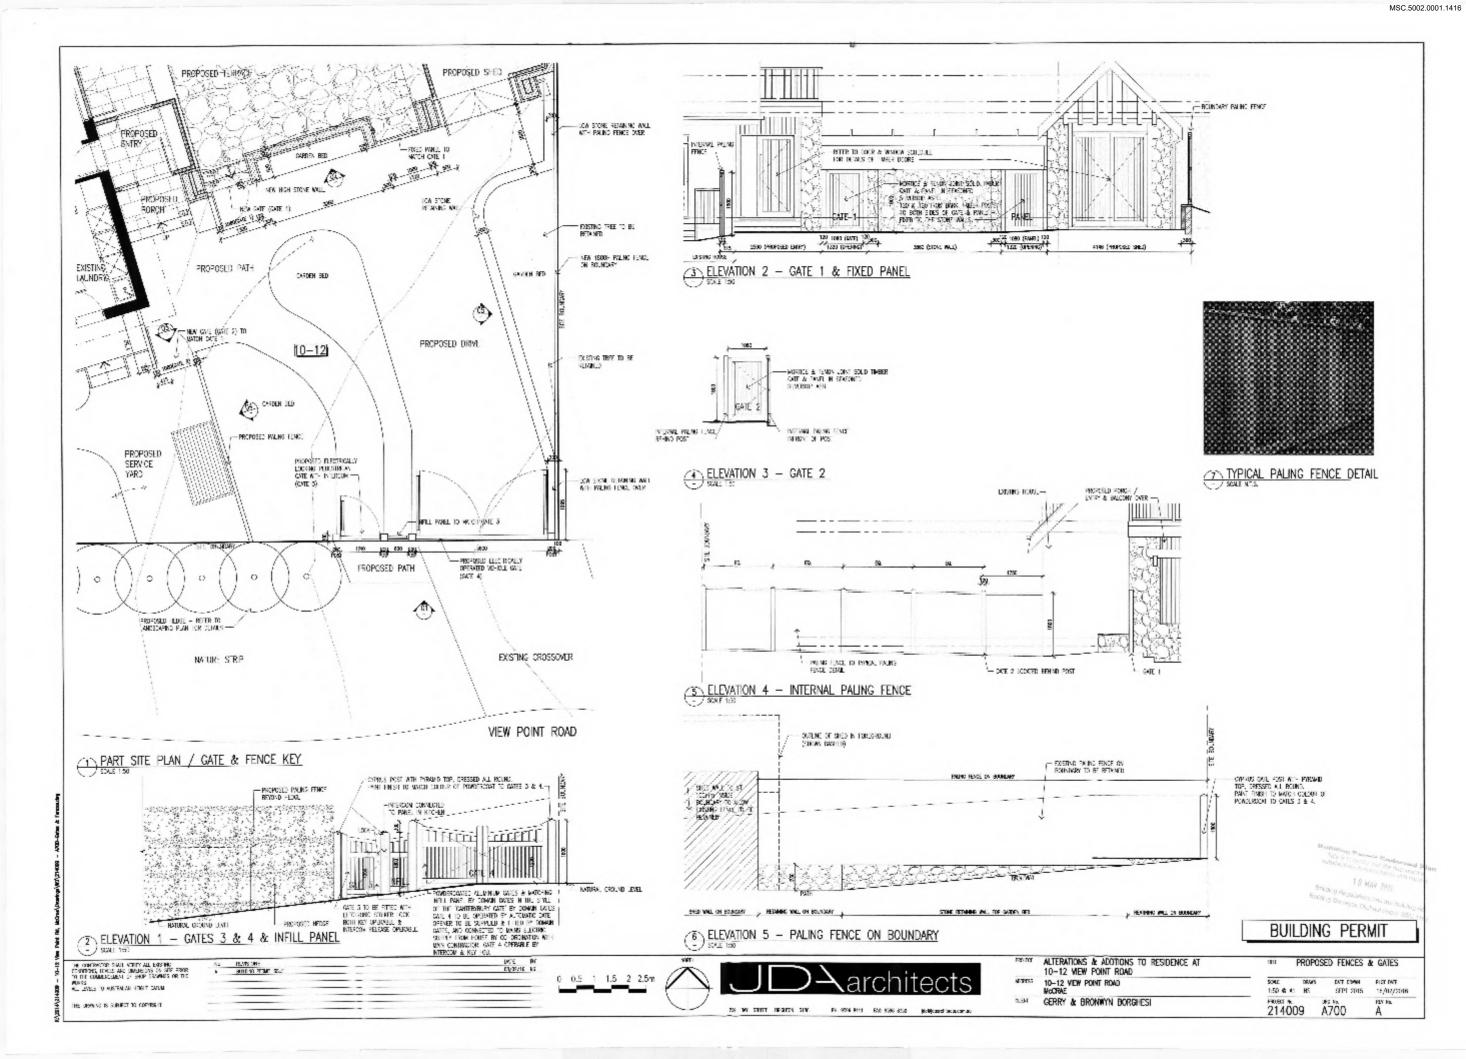

#### ' For Council Records - Alts / Adds (registered builder)

Date Section 80 sent: 09 February 2016 Job number: 201600151 Municipality: Mornington Peninsula Shire Council

Property address: 10-12 View Point Road MCCRAE 3938 Job description: Alterations and additions to existing three storey dwelling, new shed

Class of building 1a, 10a, 10b **Building height** existing Roof material

Allotment area New floor area Wall material

2505 m<sup>2</sup> 56 m<sup>2</sup>

Frame material Floor material

AFFax: 9538 689 412 Email:mike@redtextas.com?au wyer, red 575 658 9m au