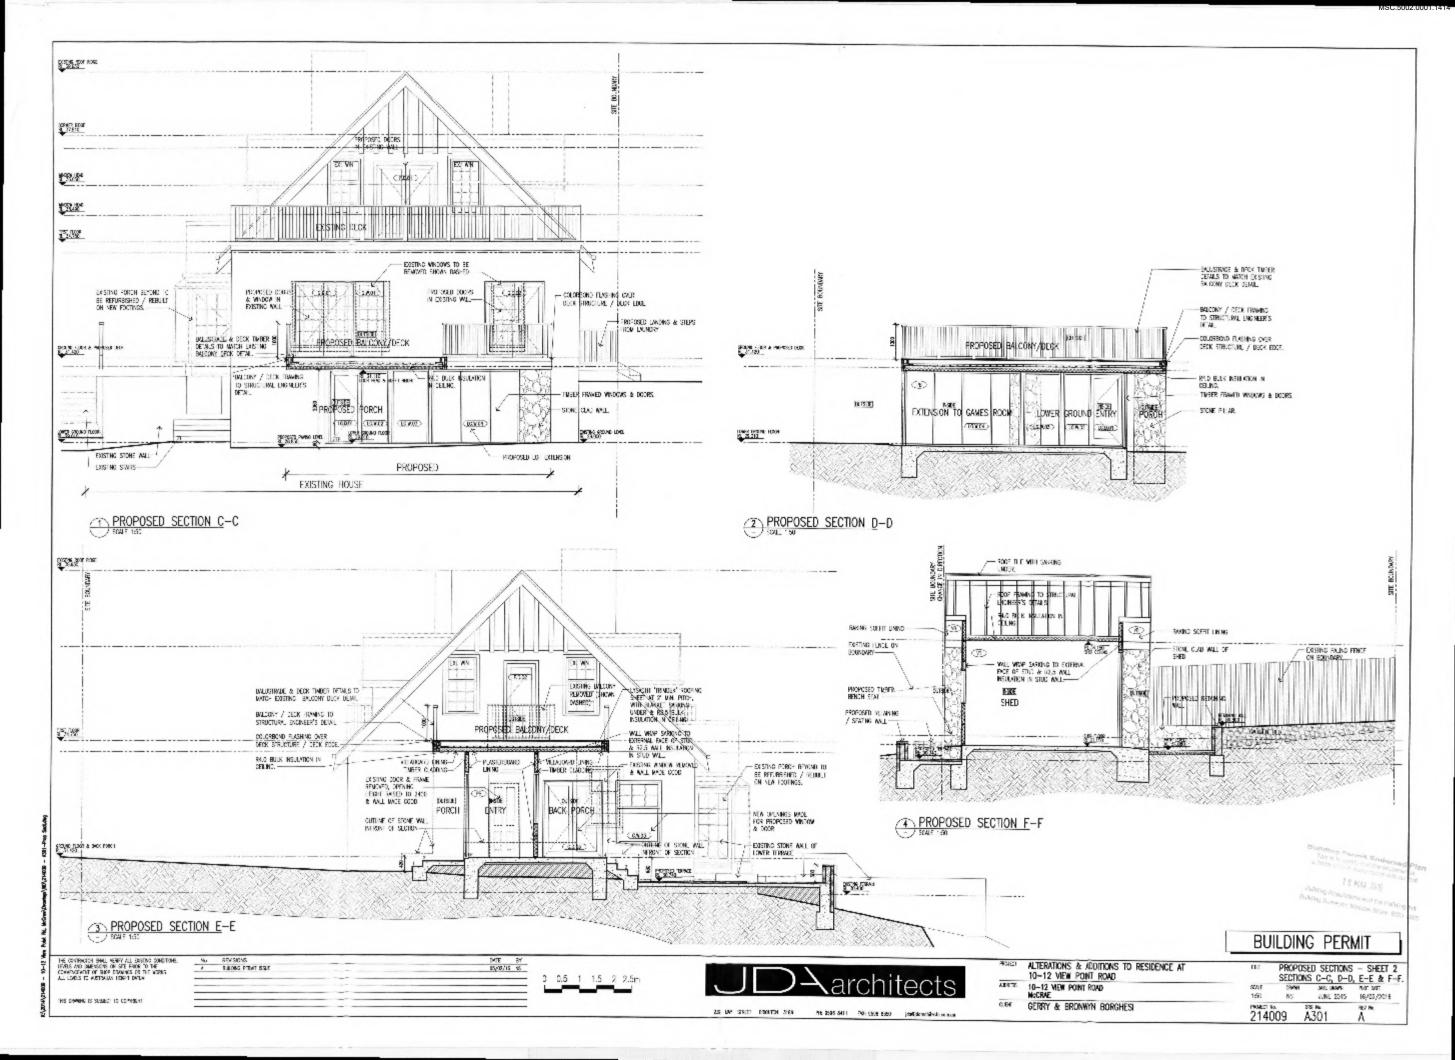

#### ' For Council Records - Alts / Adds (registered builder)

Date Section 80 sent: 09 February 2016 Job number: 201600151 Municipality: Mornington Peninsula Shire Council

Property address: 10-12 View Point Road MCCRAE 3938 Job description: Alterations and additions to existing three storey dwelling, new shed

Class of building 1a, 10a, 10b **Building height** existing Roof material

Allotment area New floor area Wall material

2505 m<sup>2</sup> 56 m<sup>2</sup>

Frame material Floor material

AFFax: 9538 689 412 Email:mike@redtextas.com?au wyer, red 575 658 9m au