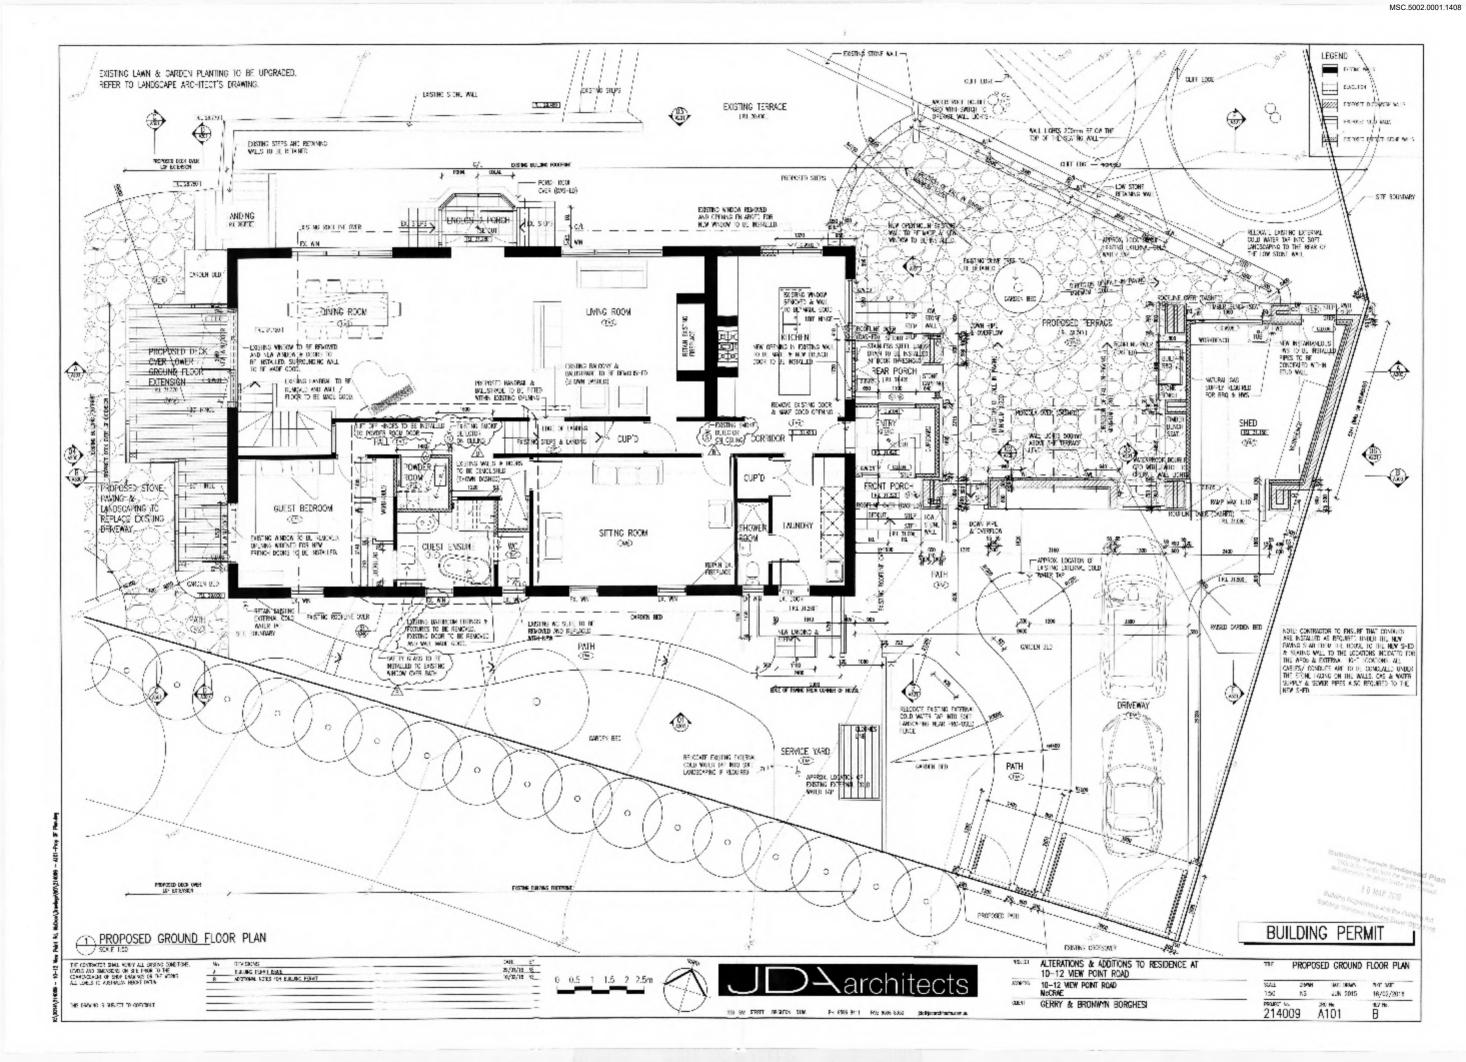

#### ' For Council Records - Alts / Adds (registered builder)

Date Section 80 sent: 09 February 2016 Job number: 201600151 Municipality: Mornington Peninsula Shire Council

Property address: 10-12 View Point Road MCCRAE 3938 Job description: Alterations and additions to existing three storey dwelling, new shed

Class of building 1a, 10a, 10b **Building height** existing Roof material

Allotment area New floor area Wall material

2505 m<sup>2</sup> 56 m<sup>2</sup>

Frame material Floor material

AFFax: 9538 689 412 Email:mike@redtextas.com?au wyer, red 575 658 9m au