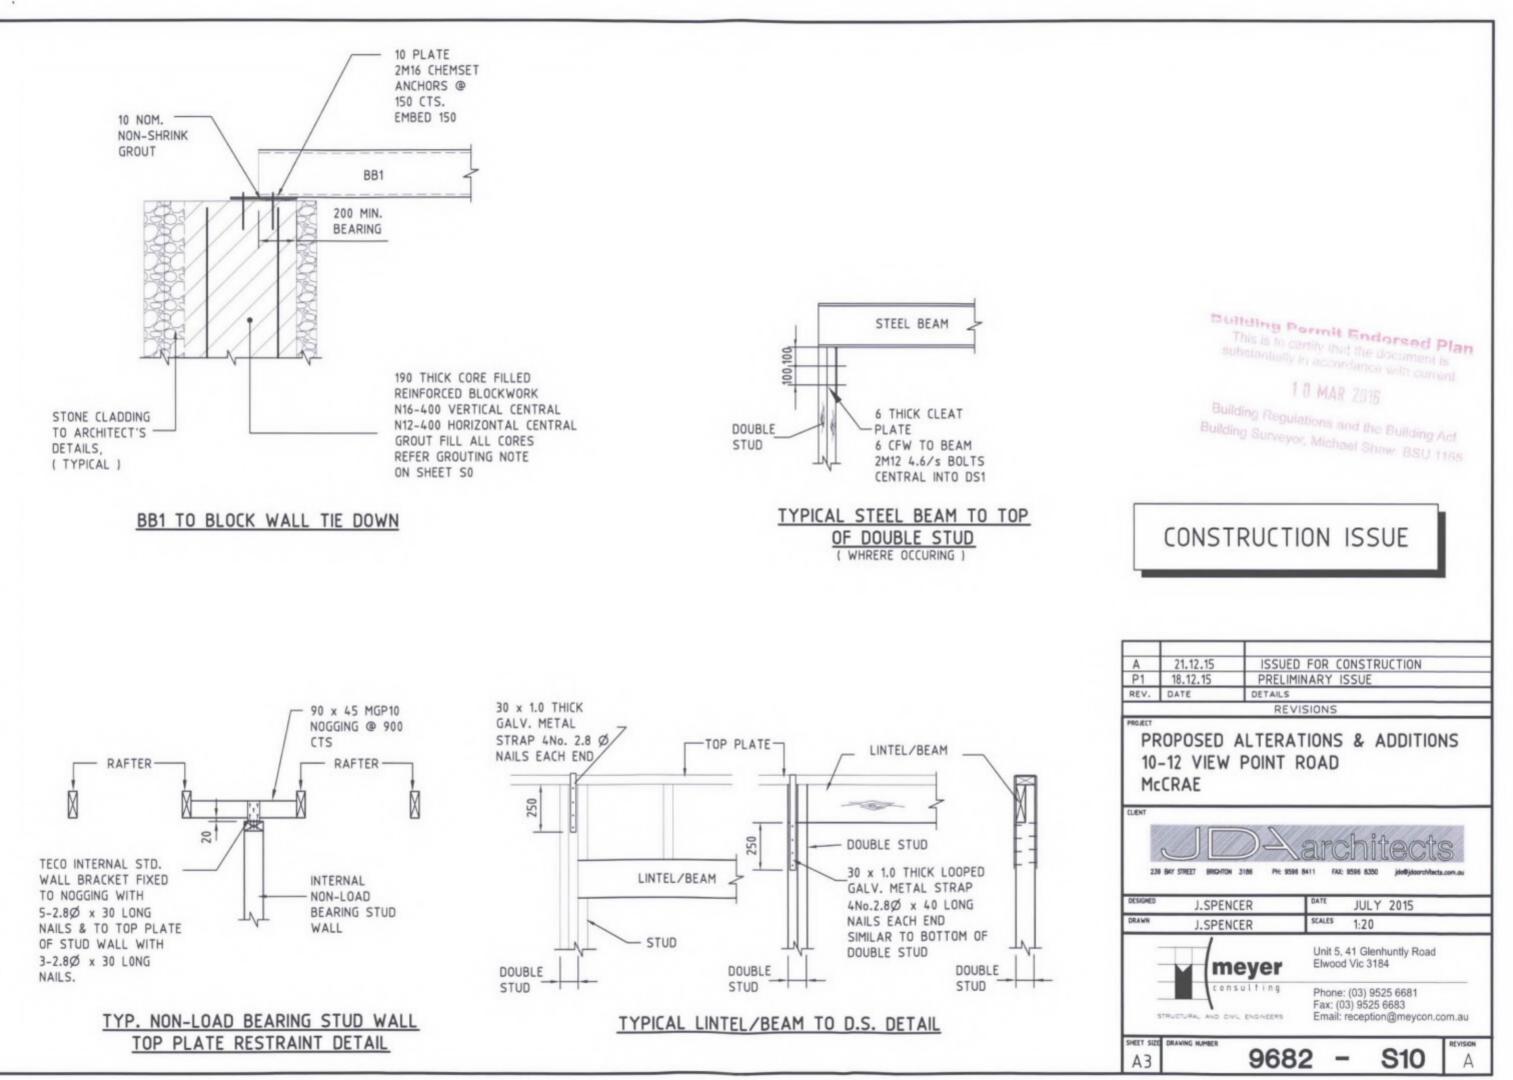

| -                                                      | 01                                                           | A     |



-.









# ALTERATIONS & ADDITIONS TO RESIDENCE AT 10-12 VIEW POINT ROAD, McCRAE.

#### ARCHITECTURAL DRAWINGS BY DW ARCHITCHS

| the agent resulting of |                                                                      |
|------------------------|----------------------------------------------------------------------|
|                        | GENERAL NOTES                                                        |
| 214009 - A010          | EXSTING SHE PLAN                                                     |
| 214009 - A011          | EXISTING PLANS                                                       |
| 214009 - A012          | EXISTING ELEVATIONS & SECTIONS                                       |
| 214050 - A050          | PROPOSED SITE PLAN