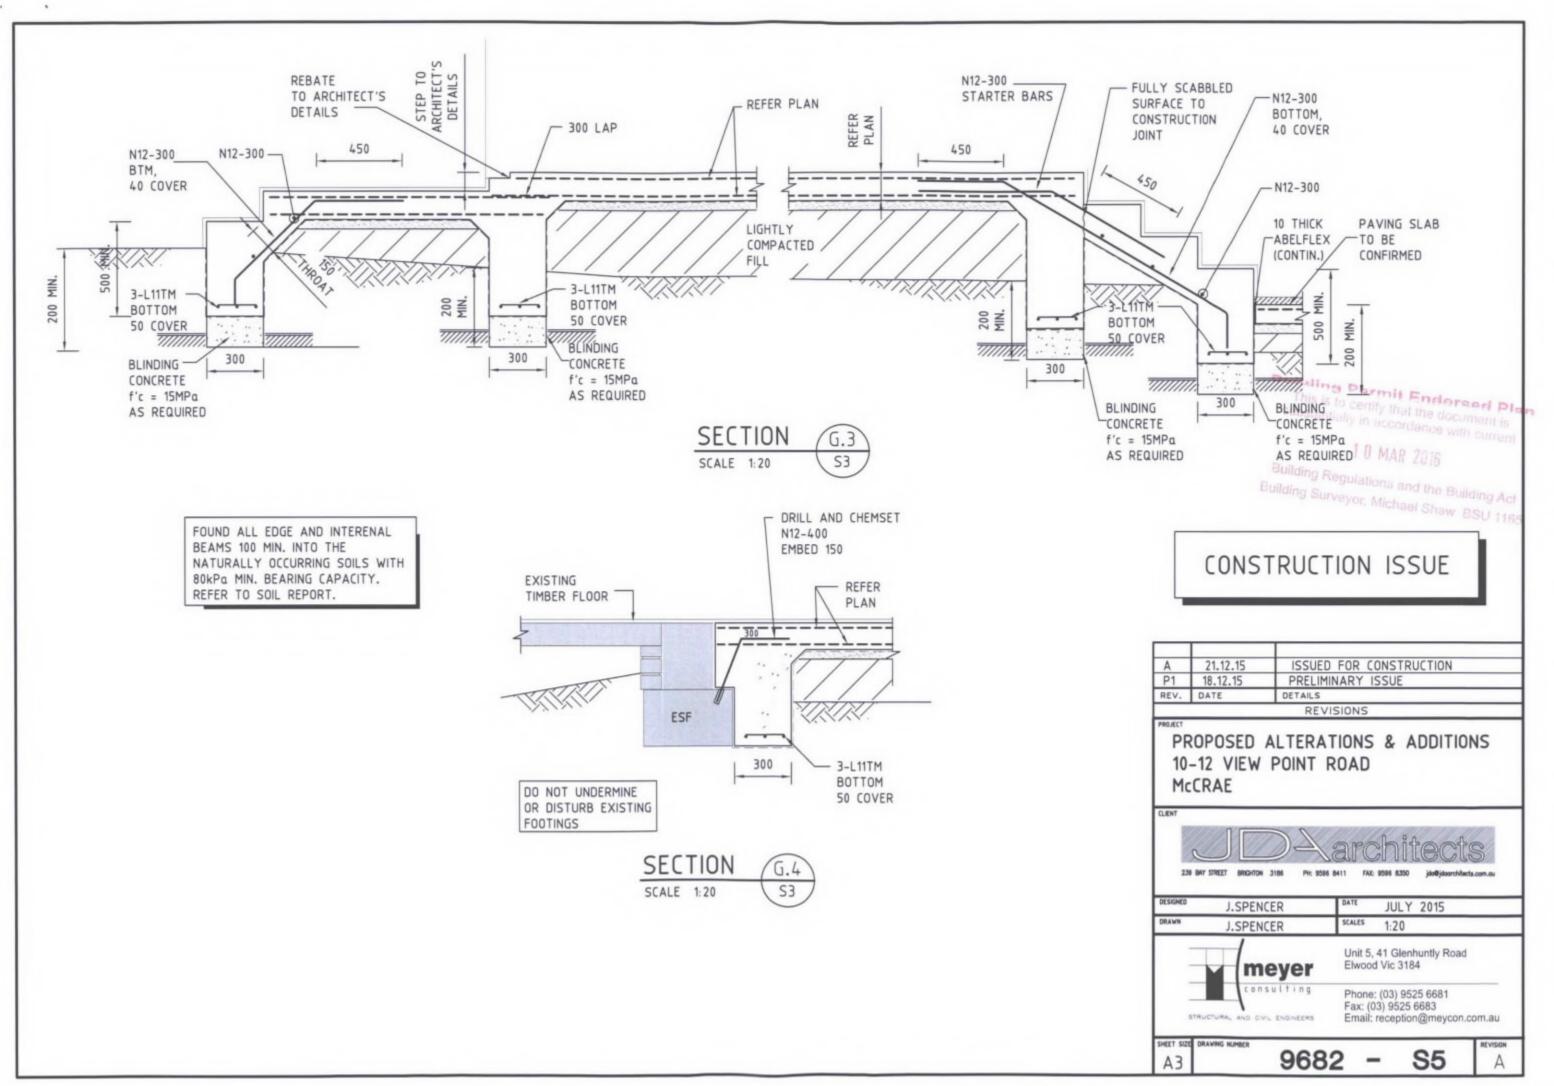

ed masonry 1:1:6 C:L:S

Reinforced masonry 1:1/4:3 C:L:S

Reinforced masonry 10mm aggregate concrete, f'c = 20 MPa, 120mm slump All free standing walls above 1500mm height shall be temporarily braced at 3.0 metre maximum centres during construction.

Brick ties to be a minimum durability class of R3, see below for recommendations from most

316 stainless steel

304 stainless steel, hot dipped galvanised 470GM

Galvanised Z600

| Δ    | 21.12.15 | ISSUED FOR CONSTRUCTION |   |
|------|----------|-------------------------|---|
| P1   | 18.12.15 | PRELIMINARY ISSUE       |   |
| REV. | DATE     | DETAILS                 |   |
|      |          | PEVISIONS               | _ |

### **PROPOSED ALTERATIONS & ADDITIONS** 10-12 VIEW POINT ROAD McCRAE





.







ROJECT CLIEN

> DESIGNED DRAWN









(c) Restriction Planting of tr building on re substantial di planting should (i) 1 ½ x mati (ii) 1 x mature

The level to The measures buildings clad The builder a and Foundatio This is to confollowed to a

#### MSC.5002.0001.1396

| 112 /                                                                         |                                                                                                                                                                                                                                                |