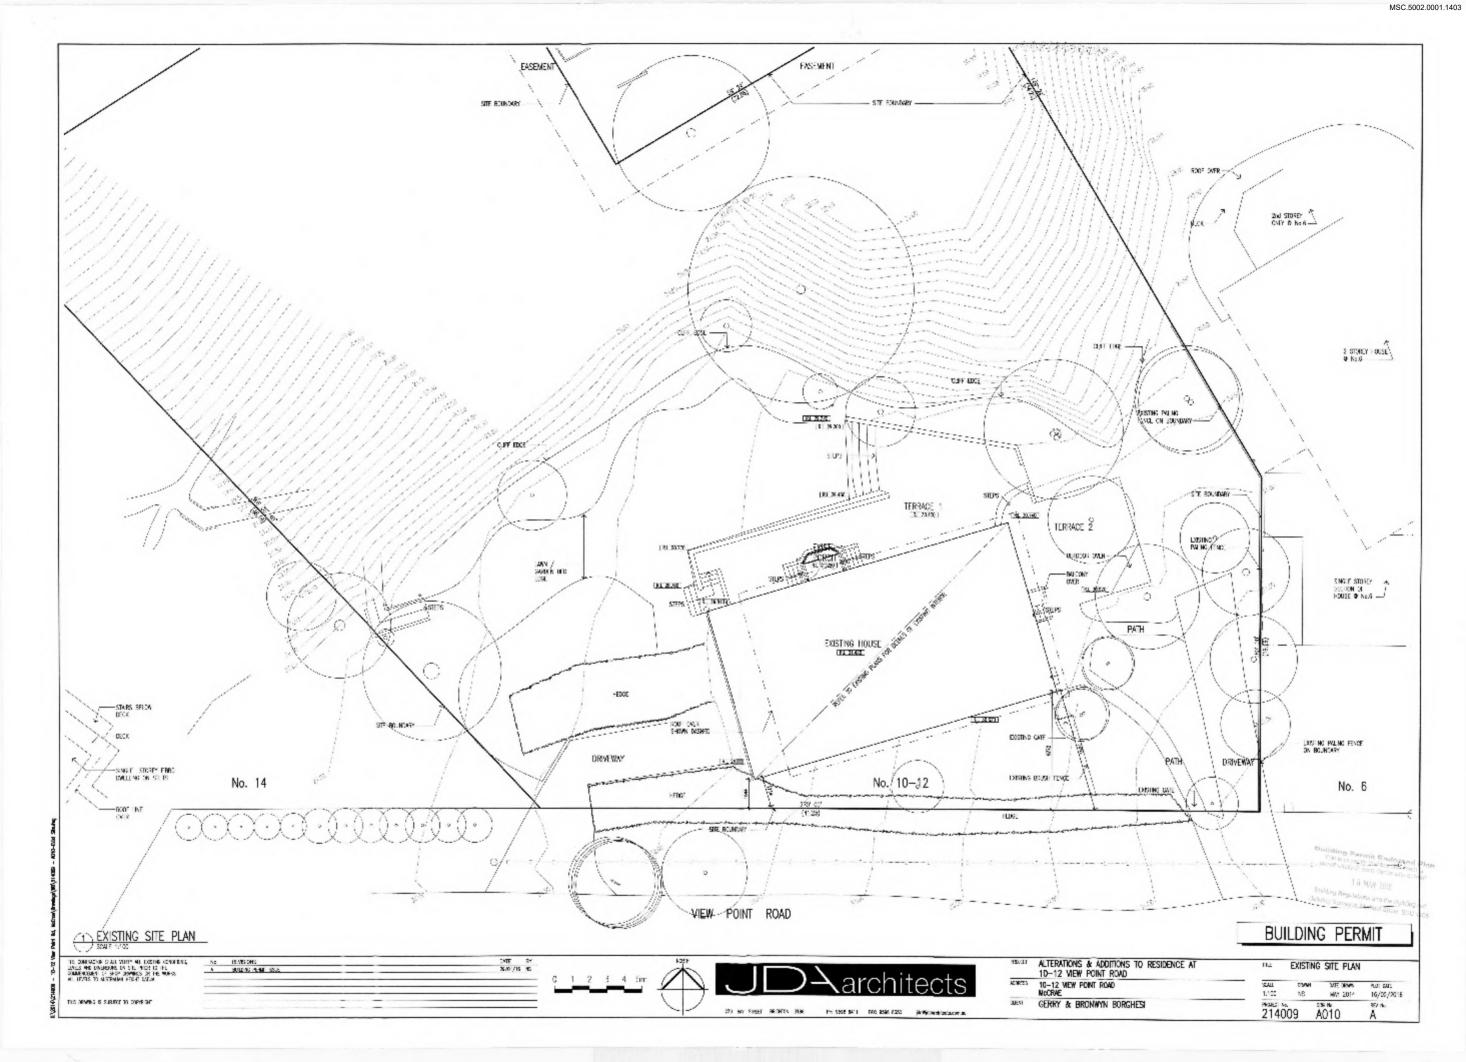

| ****  |
|                         | 220 MA STRET DOUTRE 2145 HAR BOL MET THE COST THAT SHARE A THE | C.04  |

|         |              |                       | C.DI | 1 |
|---------|--------------|-----------------------|------|---|
| 36 241" | NR 5355 1190 | if the solution makes |      |   |

| A:CRAE |   |         |          |  |
|--------|---|---------|----------|--|
| GERRY  | å | BRONWIN | BORGHESI |  |

10-12 VIEW POINT ROAD

10-12 VEW POINT BOAD

ALTERATIONS & ADDITIONS TO RESIDENCE AT

| THE          | GENERAL | NOTES     |                        |
|--------------|---------|-----------|------------------------|
| SEALL<br>VTS | NS:     | NTE 06545 | 401 bais<br>16/05/2016 |
| 214009 A00   |         |           | 8/ 16.<br>B            |