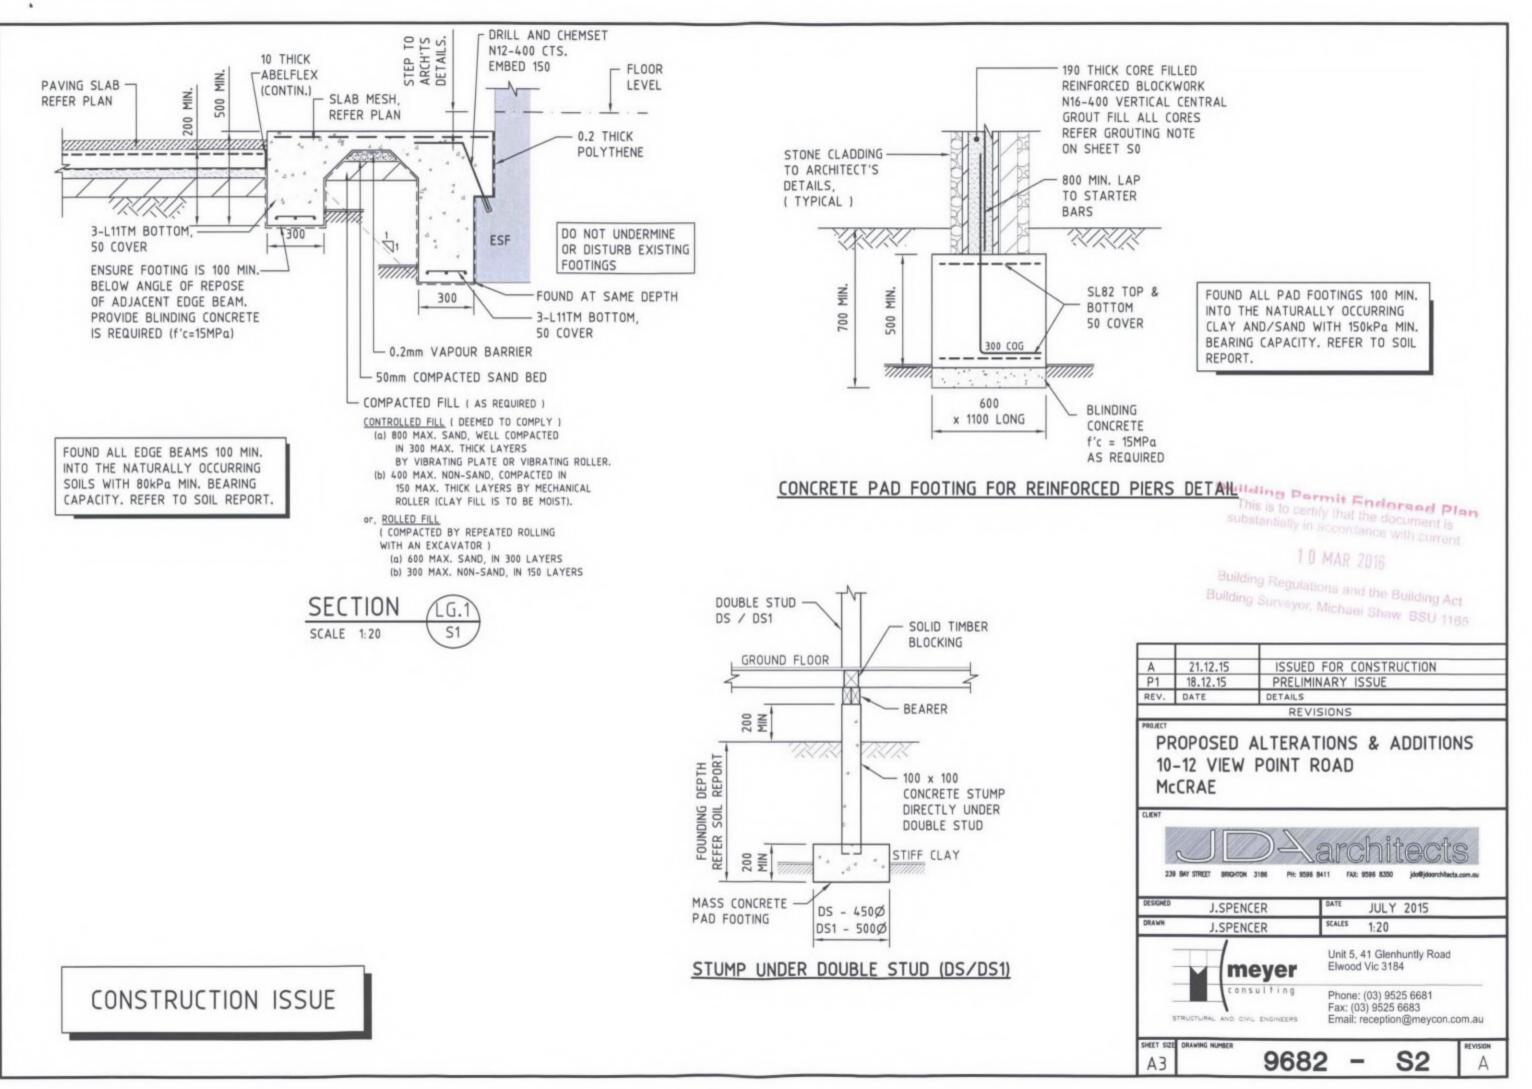

#### ' For Council Records - Alts / Adds (registered builder)

Date Section 80 sent: 09 February 2016 Job number: 201600151 Municipality: Mornington Peninsula Shire Council

Property address: 10-12 View Point Road MCCRAE 3938 Job description: Alterations and additions to existing three storey dwelling, new shed