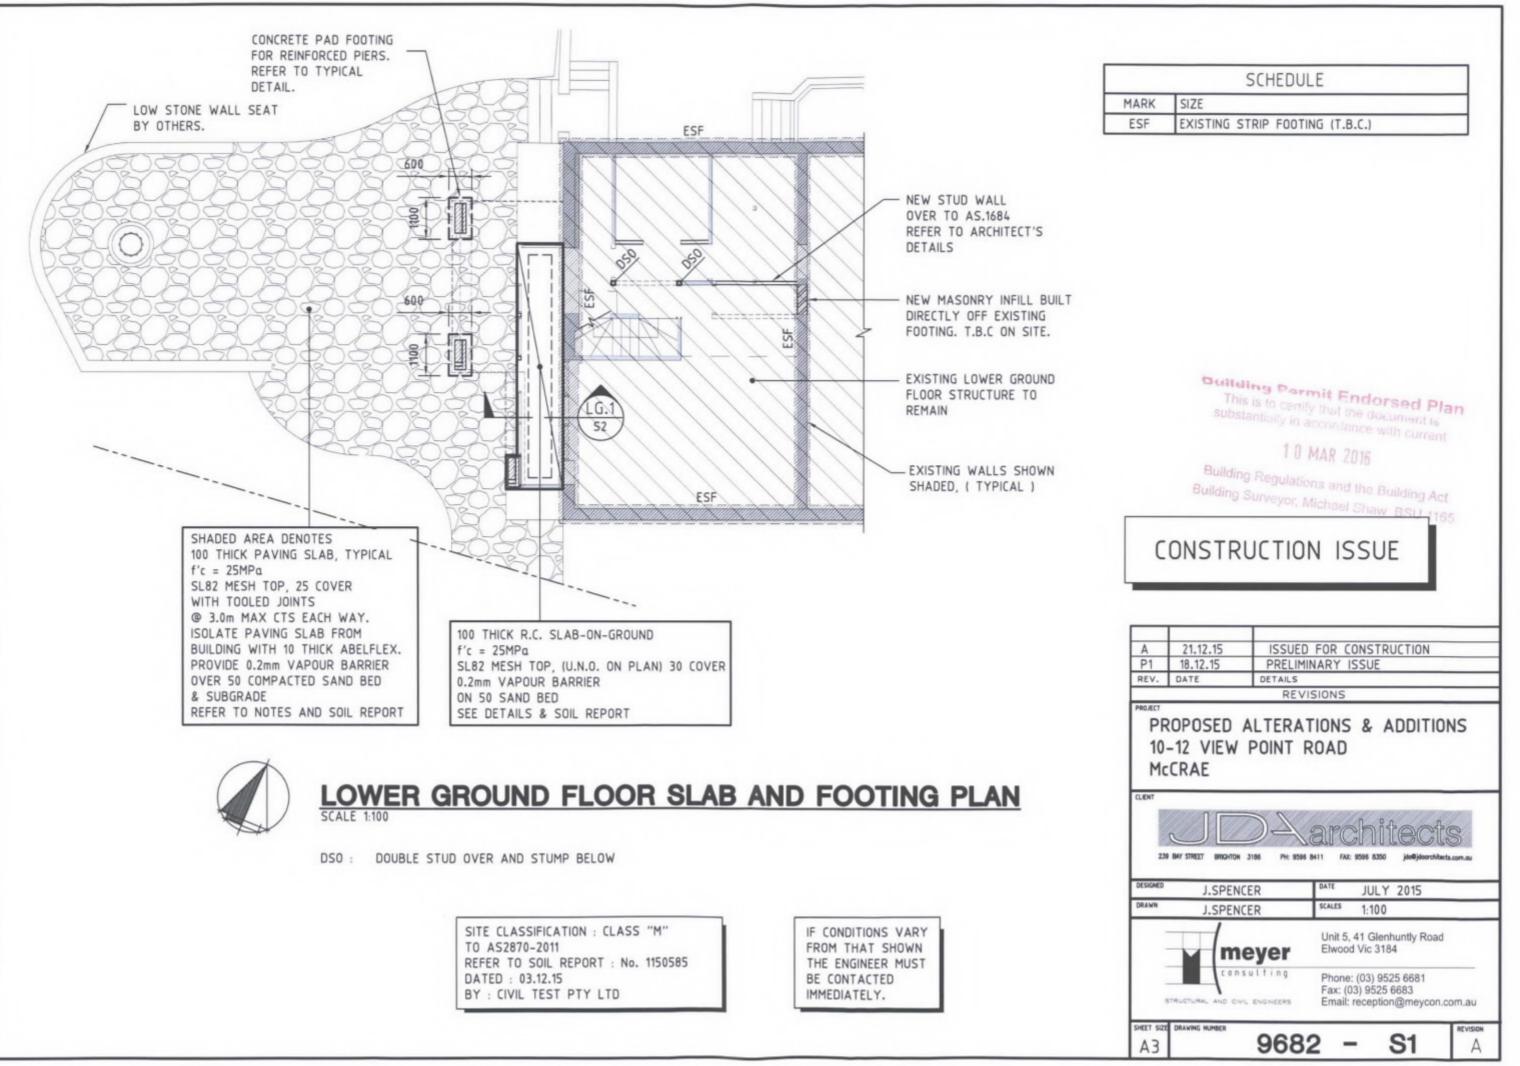

#### ' For Council Records - Alts / Adds (registered builder)

Date Section 80 sent: 09 February 2016 Job number: 201600151 Municipality: Mornington Peninsula Shire Council

Property address: 10-12 View Point Road MCCRAE 3938 Job description: Alterations and additions to existing three storey dwelling, new shed