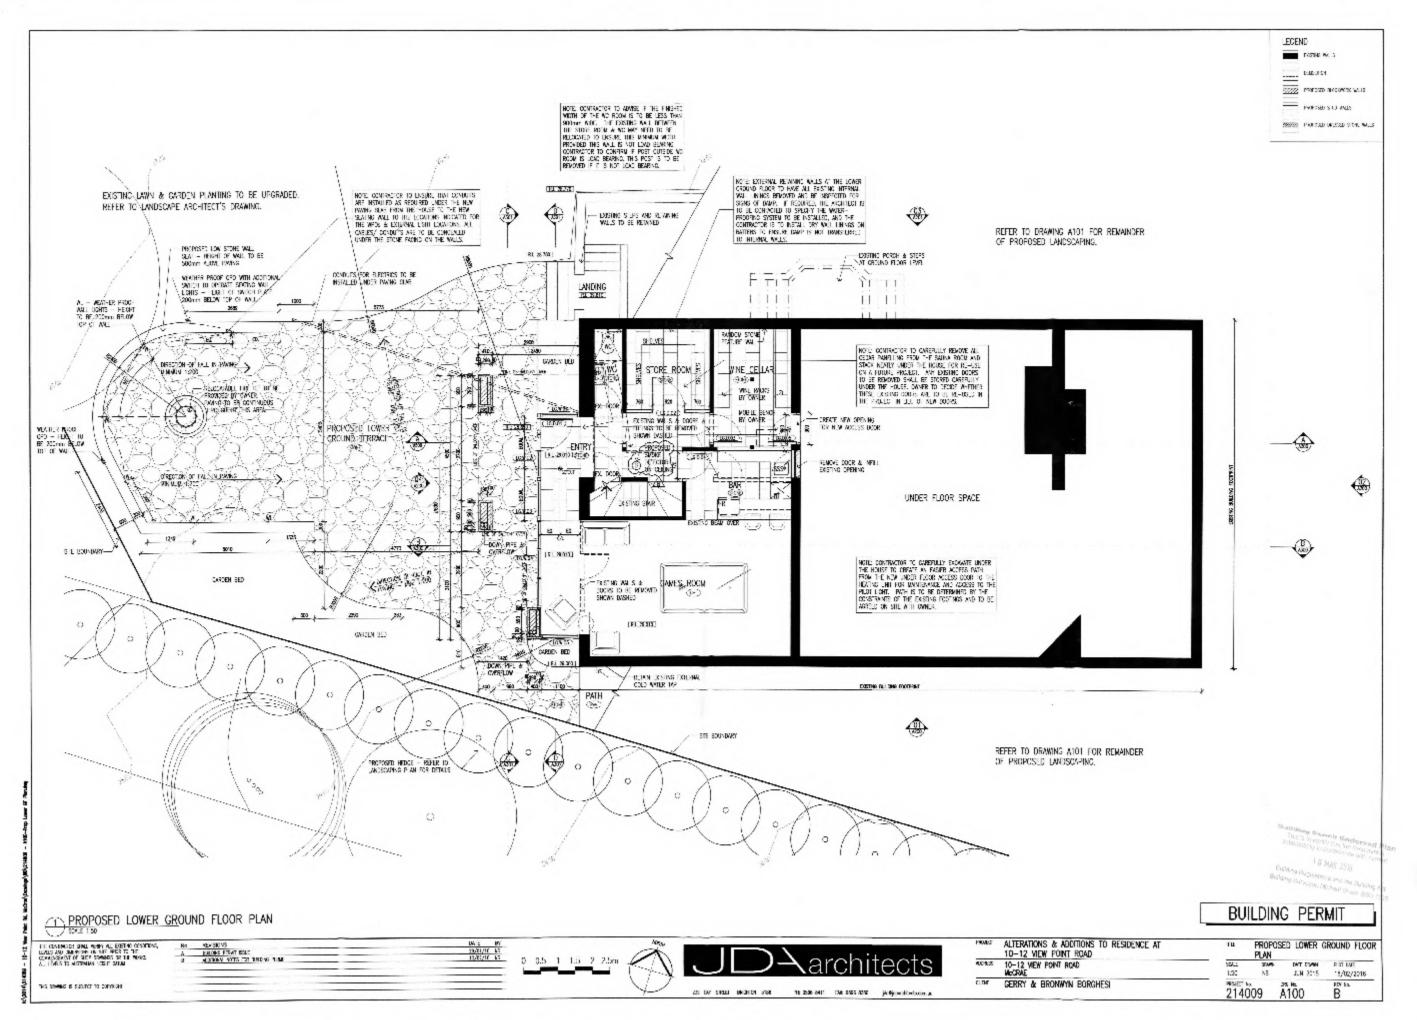

#### ' For Council Records - Alts / Adds (registered builder)

Date Section 80 sent: 09 February 2016 Job number: 201600151 Municipality: Mornington Peninsula Shire Council

Property address: 10-12 View Point Road MCCRAE 3938 Job description: Alterations and additions to existing three storey dwelling, new shed