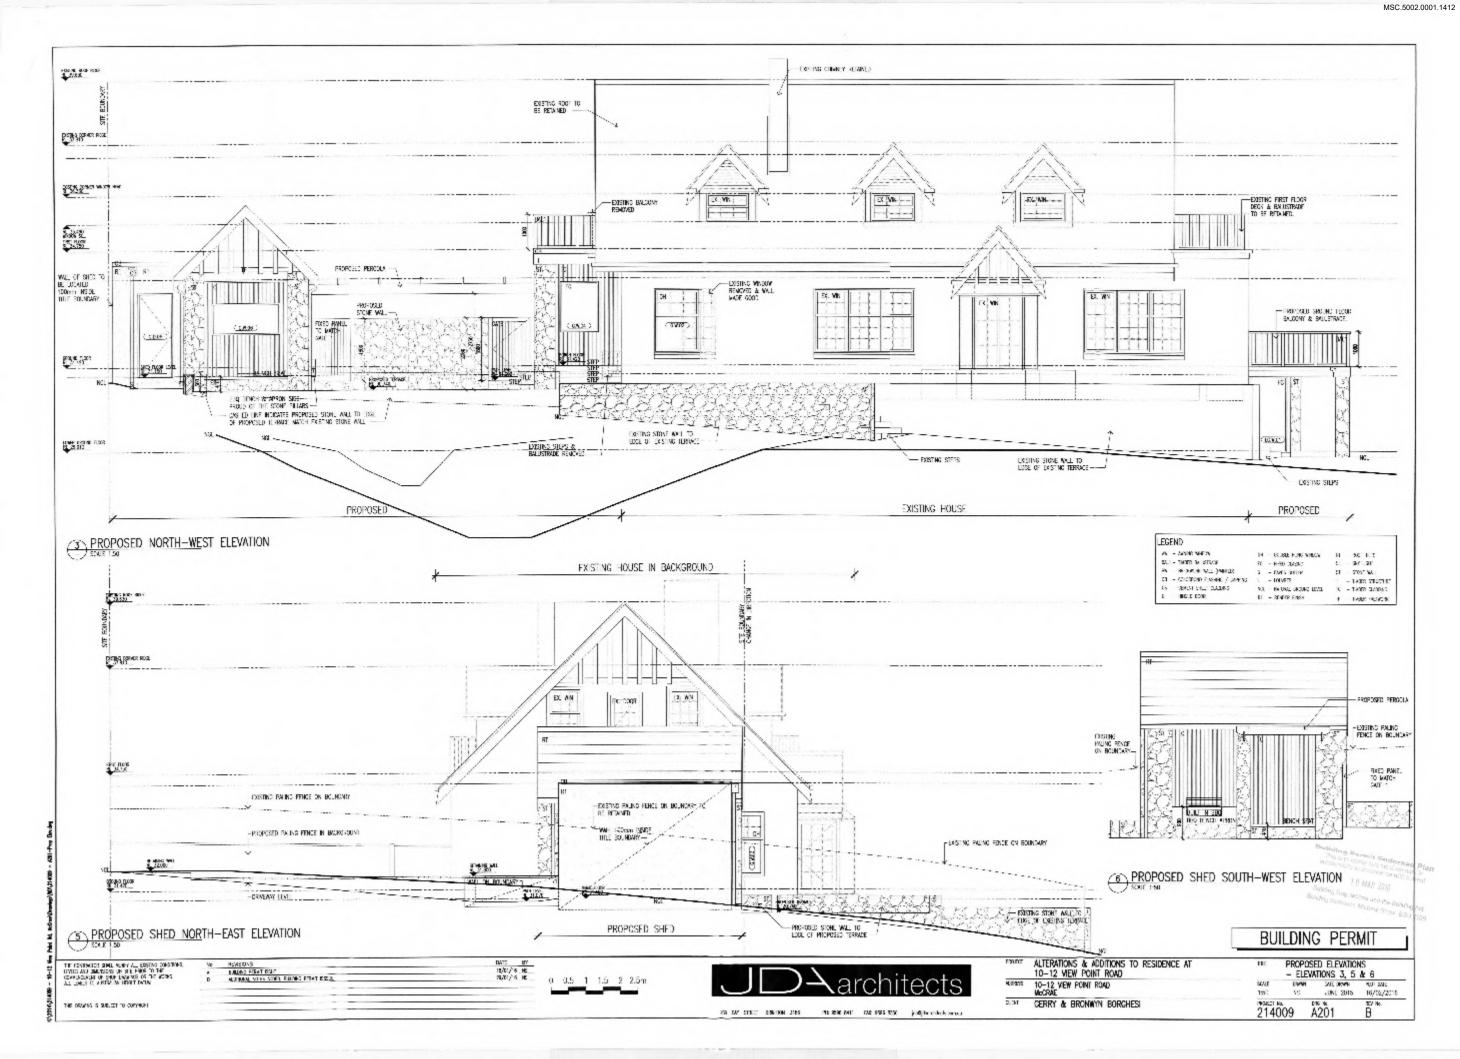

#### ' For Council Records - Alts / Adds (registered builder)

Date Section 80 sent: 09 February 2016 Job number: 201600151 Municipality: Mornington Peninsula Shire Council

Property address: 10-12 View Point Road MCCRAE 3938 Job description: Alterations and additions to existing three storey dwelling, new shed

Class of building 1a, 10a, 10b **Building height** existing Roof material

Allotment area New floor area Wall material

2505 m<sup>2</sup> 56 m<sup>2</sup>

Frame material Floor material

AFFax: 9538 689 412 Email:mike@redtextas.com?au wyer, red 575 658 9m au