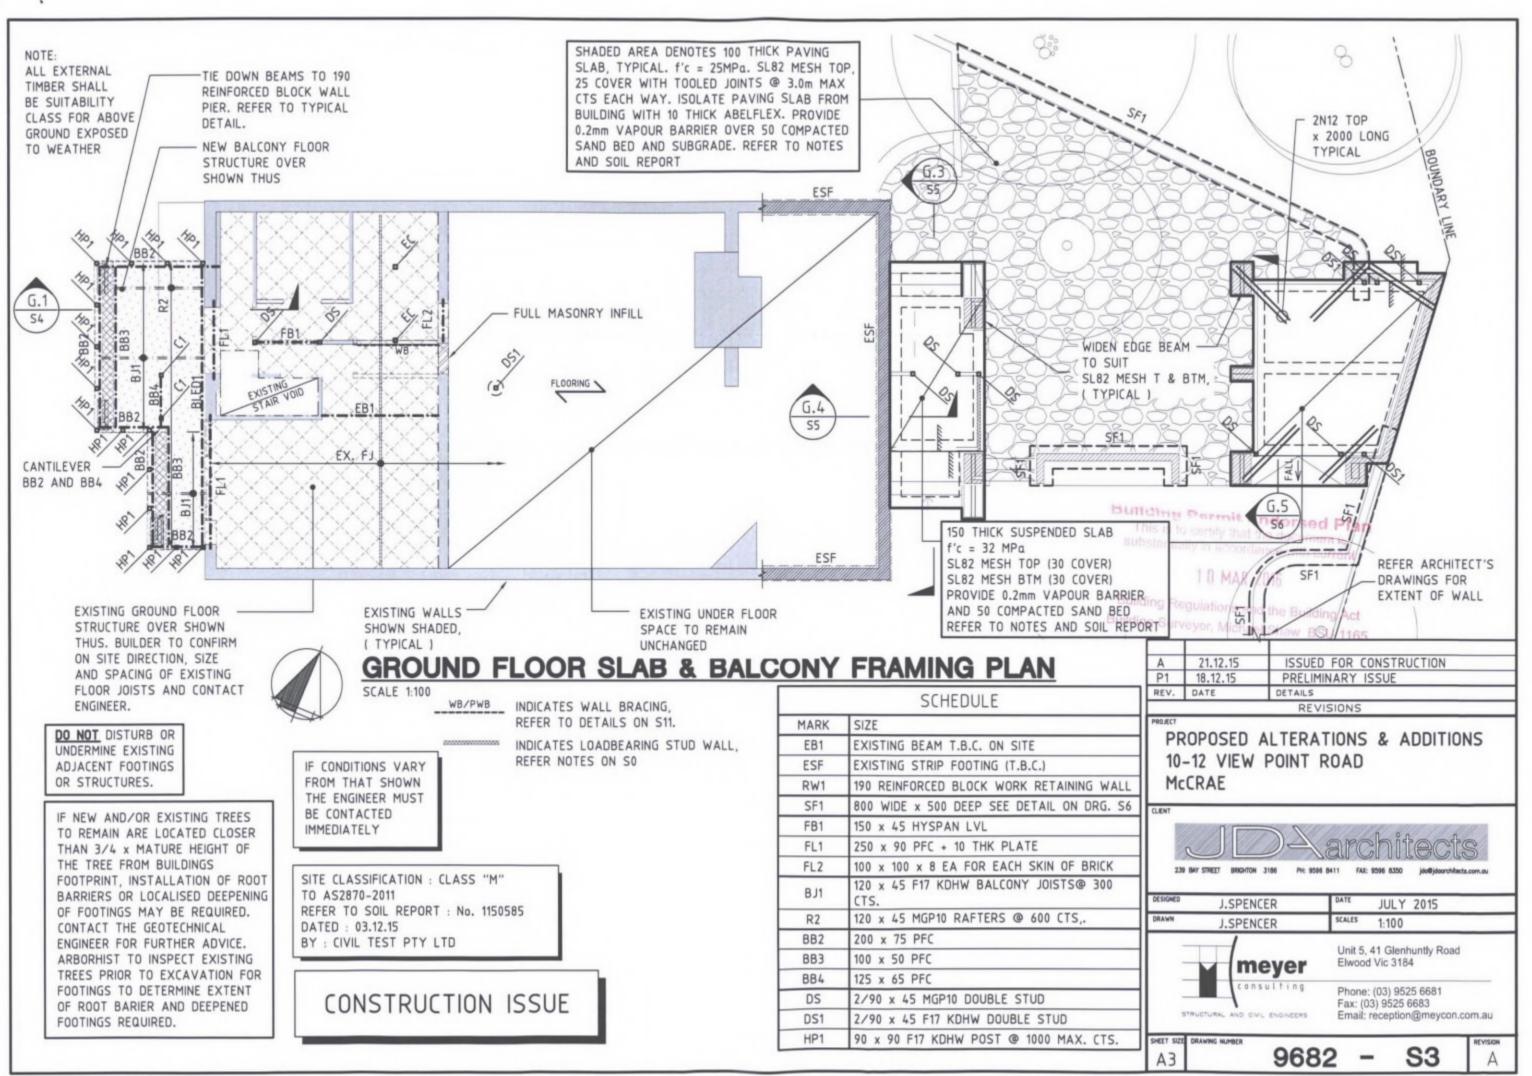

ive strength f'uc = 30 MPa

Unreinforced masonry 1:1:6 C:L:S

Reinforced masonry 1:1/4:3 C:L:S

Reinforced masonry 10mm aggregate concrete, f'c = 20 MPa, 120mm slump All free standing walls above 1500mm height shall be temporarily braced at 3.0 metre maximum centres during construction.

Brick ties to be a minimum durability class of R3, see below for recommendations from most

316 stainless steel

304 stainless steel, hot dipped galvanised 470GM

Galvanised Z600

| Δ    | 21.12.15 | ISSUED FOR CONSTRUCTION |   |
|------|----------|-------------------------|---|
| P1   | 18.12.15 | PRELIMINARY ISSUE       |   |
| REV. | DATE     | DETAILS                 |   |
|      |          | PEVISIONS               | _ |

### **PROPOSED ALTERATIONS & ADDITIONS** 10-12 VIEW POINT ROAD McCRAE





.







ROJECT CLIEN

> DESIGNED DRAWN









(c) Restriction Planting of tr building on re substantial di planting should (i) 1 ½ x mati (ii) 1 x mature

The level to The measures buildings clad The builder a and Foundatio This is to confollowed to a

#### MSC.5002.0001.1396

| 112 /                                                                         |                                                                                                                                                                                                                                                |