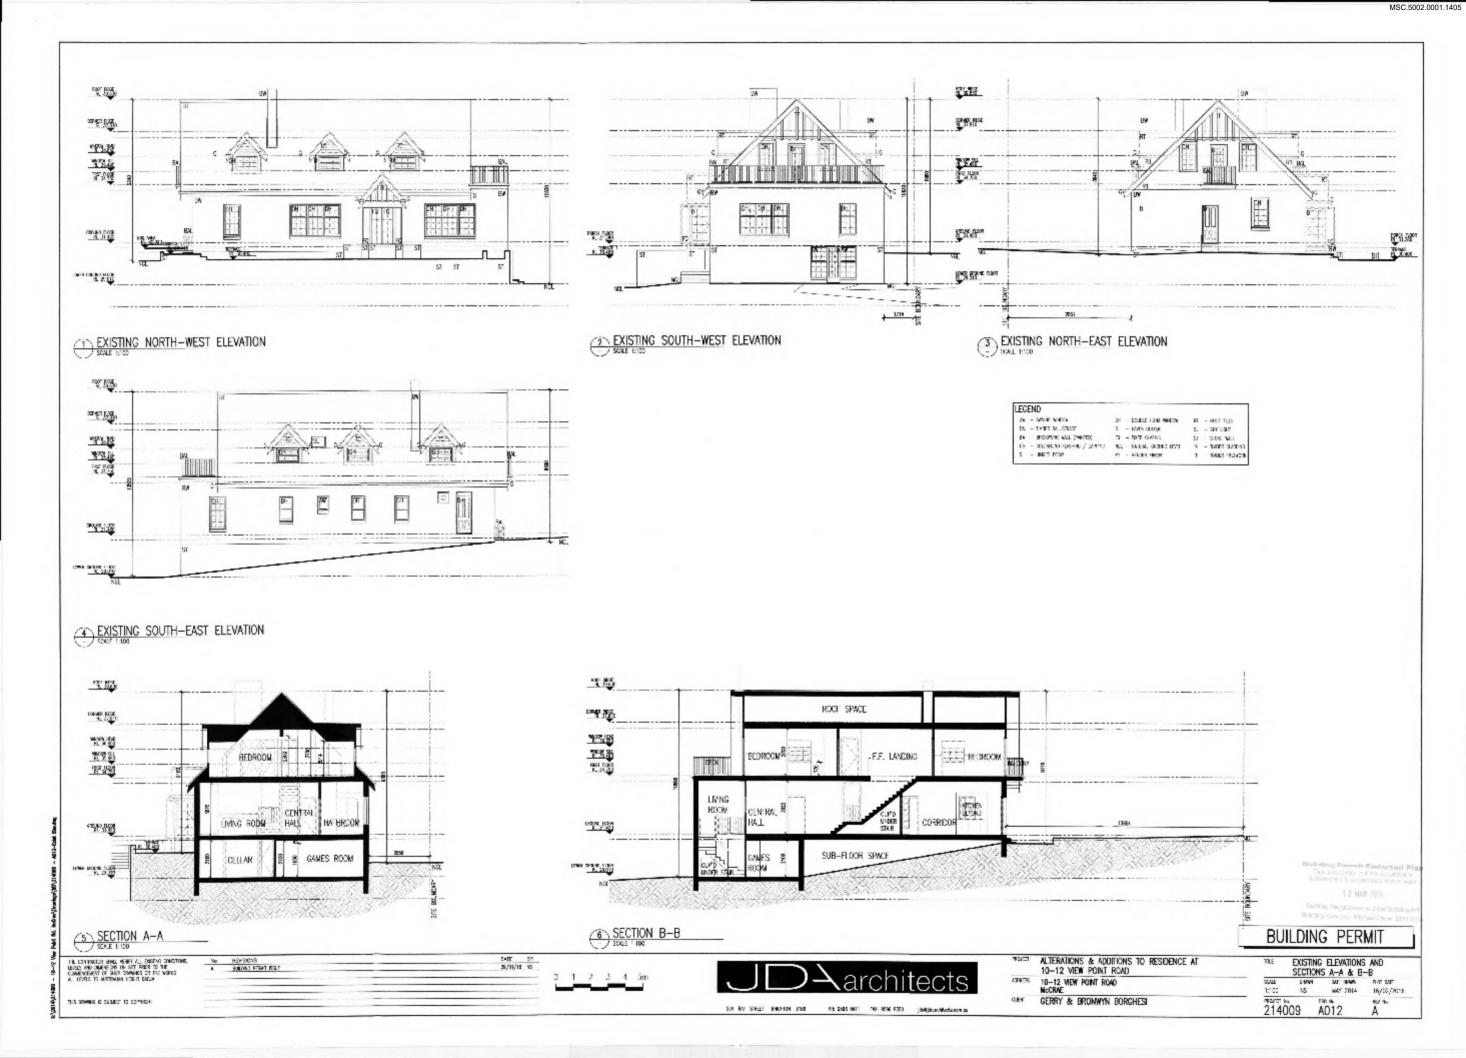

#### ' For Council Records - Alts / Adds (registered builder)

Date Section 80 sent: 09 February 2016 Job number: 201600151 Municipality: Mornington Peninsula Shire Council

Property address: 10-12 View Point Road MCCRAE 3938 Job description: Alterations and additions to existing three storey dwelling, new shed