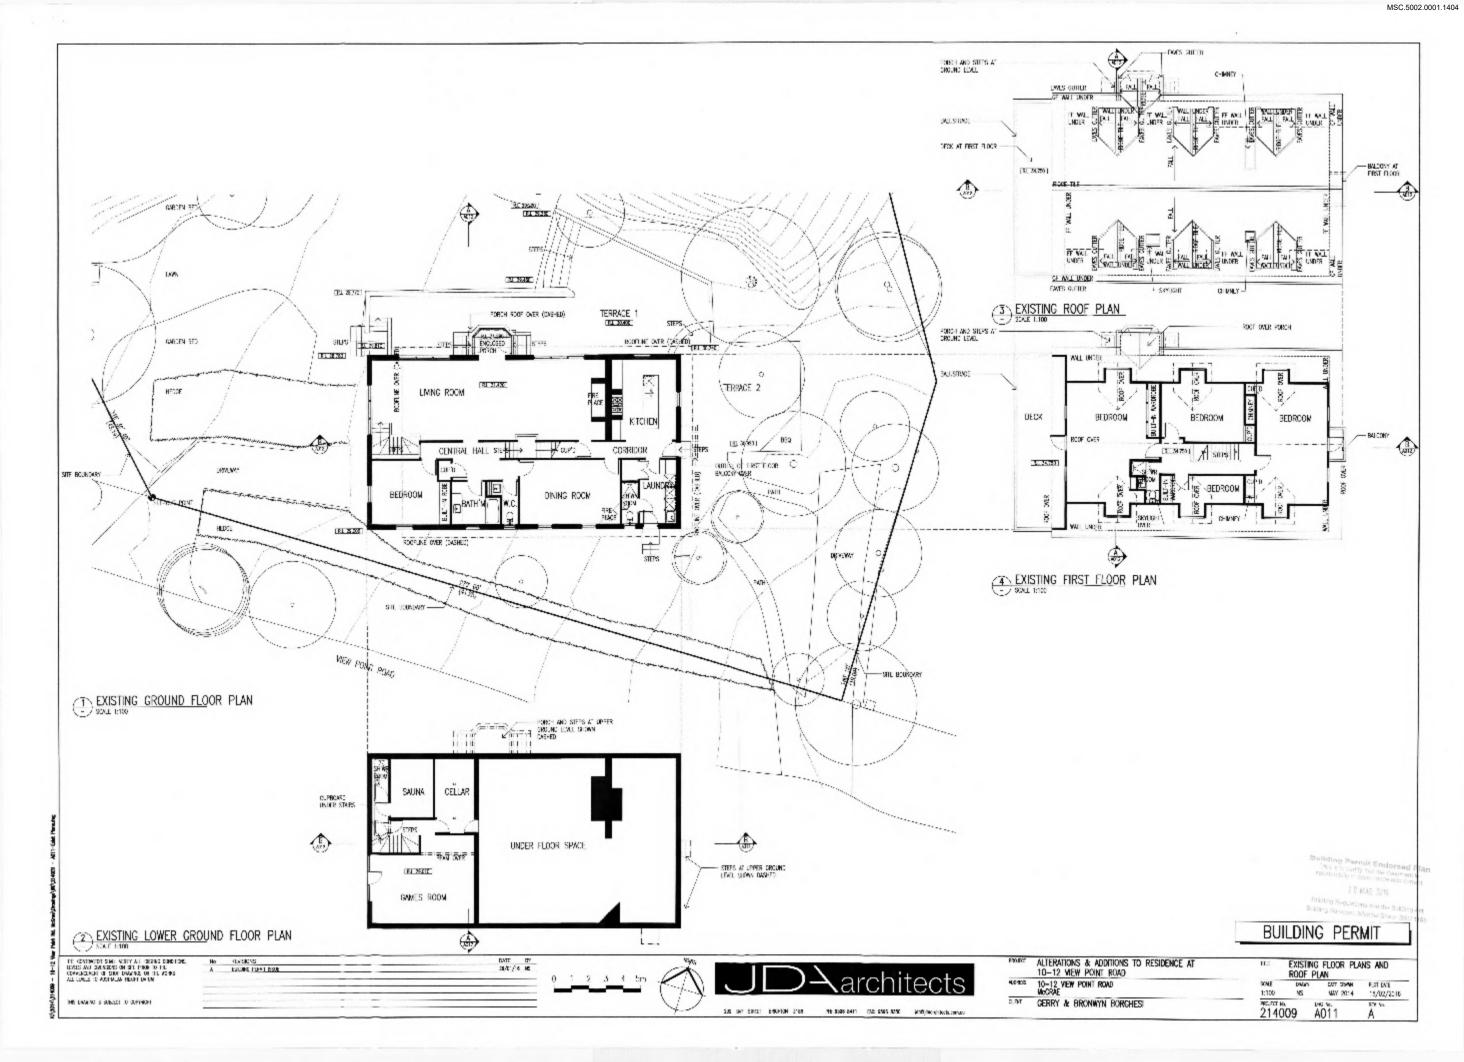

#### ' For Council Records - Alts / Adds (registered builder)

Date Section 80 sent: 09 February 2016 Job number: 201600151 Municipality: Mornington Peninsula Shire Council

Property address: 10-12 View Point Road MCCRAE 3938 Job description: Alterations and additions to existing three storey dwelling, new shed

Class of building 1a, 10a, 10b **Building height** existing Roof material

Allotment area New floor area Wall material

2505 m<sup>2</sup> 56 m<sup>2</sup>

Frame material Floor material

AFFax: 9538 689 412 Email:mike@redtextas.com?au wyer, red 575 658 9m au