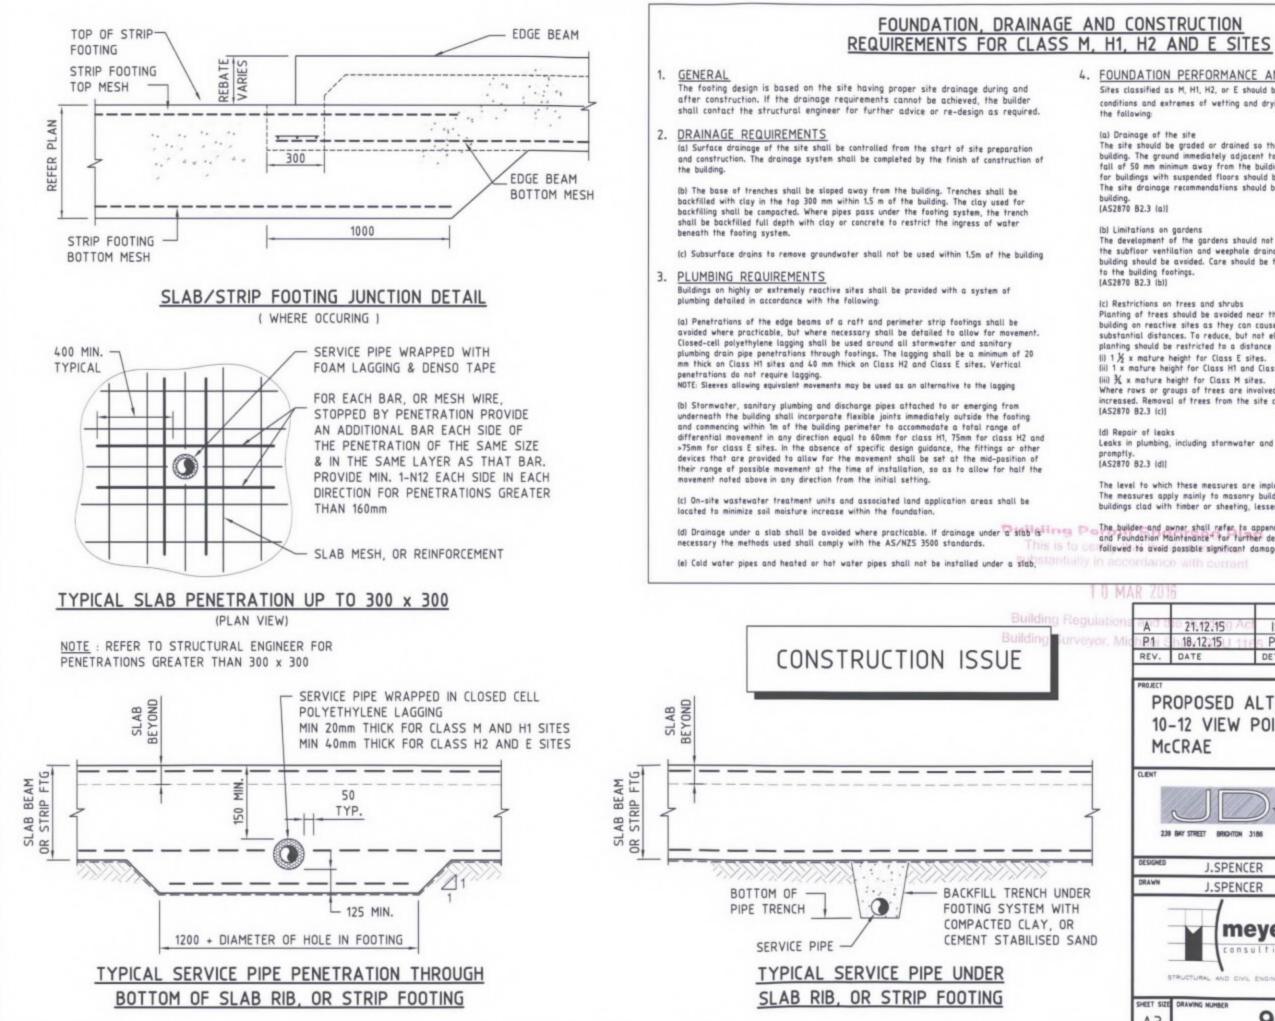

asonry 1:1:6 C:L:S

Reinforced masonry 1:1/4:3 C:L:S

Reinforced masonry 10mm aggregate concrete, f'c = 20 MPa, 120mm slump All free standing walls above 1500mm height shall be temporarily braced at 3.0 metre maximum centres during construction.

Brick ties to be a minimum durability class of R3, see below for recommendations from most

316 stainless steel

304 stainless steel, hot dipped galvanised 470GM

Galvanised Z600

| Δ    | 21.12.15 | ISSUED FOR CONSTRUCTION |   |
|------|----------|-------------------------|---|
| P1   | 18.12.15 | PRELIMINARY ISSUE       |   |
| REV. | DATE     | DETAILS                 |   |
|      |          | PEVISIONS               | _ |

### **PROPOSED ALTERATIONS & ADDITIONS** 10-12 VIEW POINT ROAD McCRAE





.







ROJECT CLIEN

> DESIGNED DRAWN









(c) Restriction Planting of tr building on re substantial di planting should (i) 1 ½ x mati (ii) 1 x mature

The level to The measures buildings clad The builder a and Foundatio This is to confollowed to a

#### MSC.5002.0001.1396

| 112 /                                                                         |                                                                                                                                                                                                                                                |