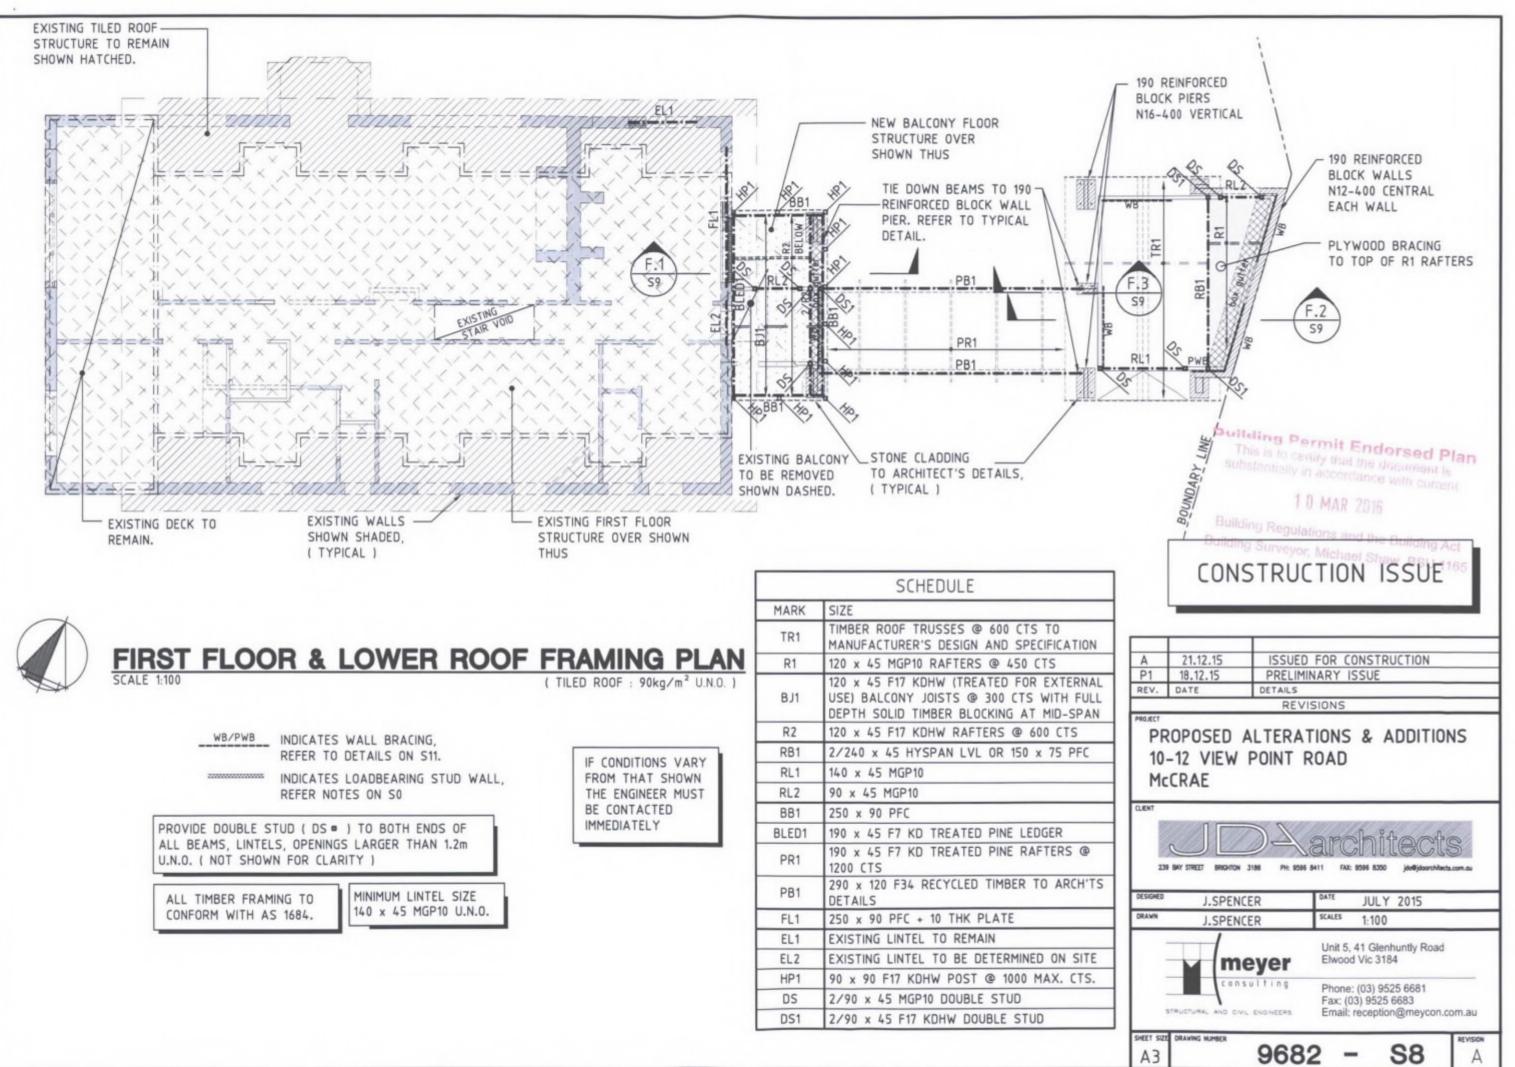

| -                                                      | 01                                                           | A     |



-.









# ALTERATIONS & ADDITIONS TO RESIDENCE AT 10-12 VIEW POINT ROAD, McCRAE.

#### ARCHITECTURAL DRAWINGS BY DW ARCHITCHS

| the agent resulting of |                                                                      |
|------------------------|----------------------------------------------------------------------|
|                        | GENERAL NOTES                                                        |
| 214009 - A010          | EXSTING SHE PLAN                                                     |
| 214009 - A011          | EXISTING PLANS                                                       |
| 214009 - A012          | EXISTING ELEVATIONS & SECTIONS                                       |
| 214050 - A050          | PROPOSED SITE PLAN