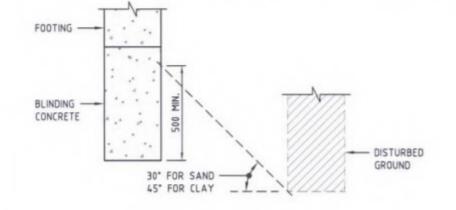

... 1. .... (refer to soil report).
- Footing excavations to be true to shape and free of all loose material. 2.
- Provide a blinding layer if required of 15MPa concrete, 50mm thick minimum, beneath all pad 3. footings prior to installing moisture barrier and reinforcement.
- Refer to soil report for additional construction and maintenance requirements which form 4 part of this design.
- The owner's attention is drawn to appendix B of AS2870-2011 5. Performance Requirements and Foundation Maintenance
- Unless noted otherwise, wherever a new footing is located close to an excavation, batter, existing 6. footing, existing service or new service which is deeper than the new footing the excavation for the new footing shall be deepened and backfilled with blinding concrete as indicated below.



#### CONCRETE SLAB NOTES :

- Remove all topsoil containing grass roots, organic matter and vegetation below slab area.
- Filling may be spread over the slab area for leveling purposes in accordance with the 2. soil report and clause 6.4.2 of AS2870-2011. Filling must be compacted sufficiently to ensure that beam trenches maintain their design shape.
- Vapour Barrier shall be 0.2mm thick polyethylene sheeting with adequate impermeability, а. and durability to ultraviolet deterioration and impact during construction. Lapping shall be not less than 200mm at joints and penetrations by pipes or plumbing shall be taped.
- Slab fabric shall be placed with a cover as shown on the drawing and lapped by one full panel of fabric. Trench mesh in beams shall be placed with 40mm cover top and bottom