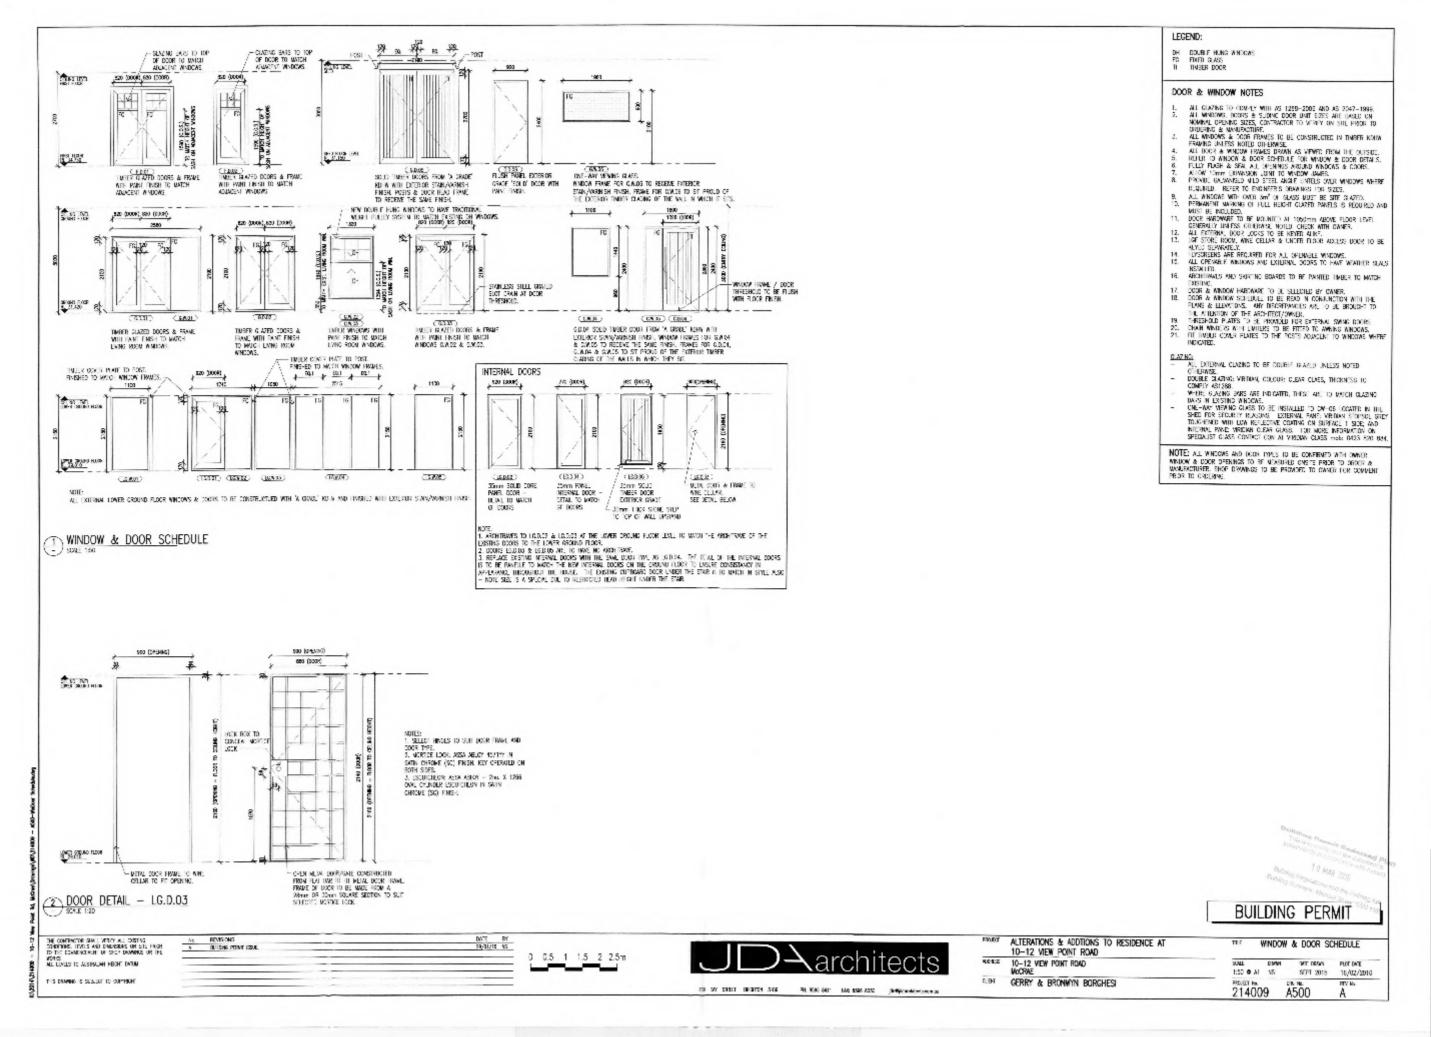

#### ' For Council Records - Alts / Adds (registered builder)

Date Section 80 sent: 09 February 2016 Job number: 201600151 Municipality: Mornington Peninsula Shire Council

Property address: 10-12 View Point Road MCCRAE 3938 Job description: Alterations and additions to existing three storey dwelling, new shed

Class of building 1a, 10a, 10b **Building height** existing Roof material

Allotment area New floor area Wall material

2505 m<sup>2</sup> 56 m<sup>2</sup>

Frame material Floor material

AFFax: 9538 689 412 Email:mike@redtextas.com?au wyer, red 575 658 9m au