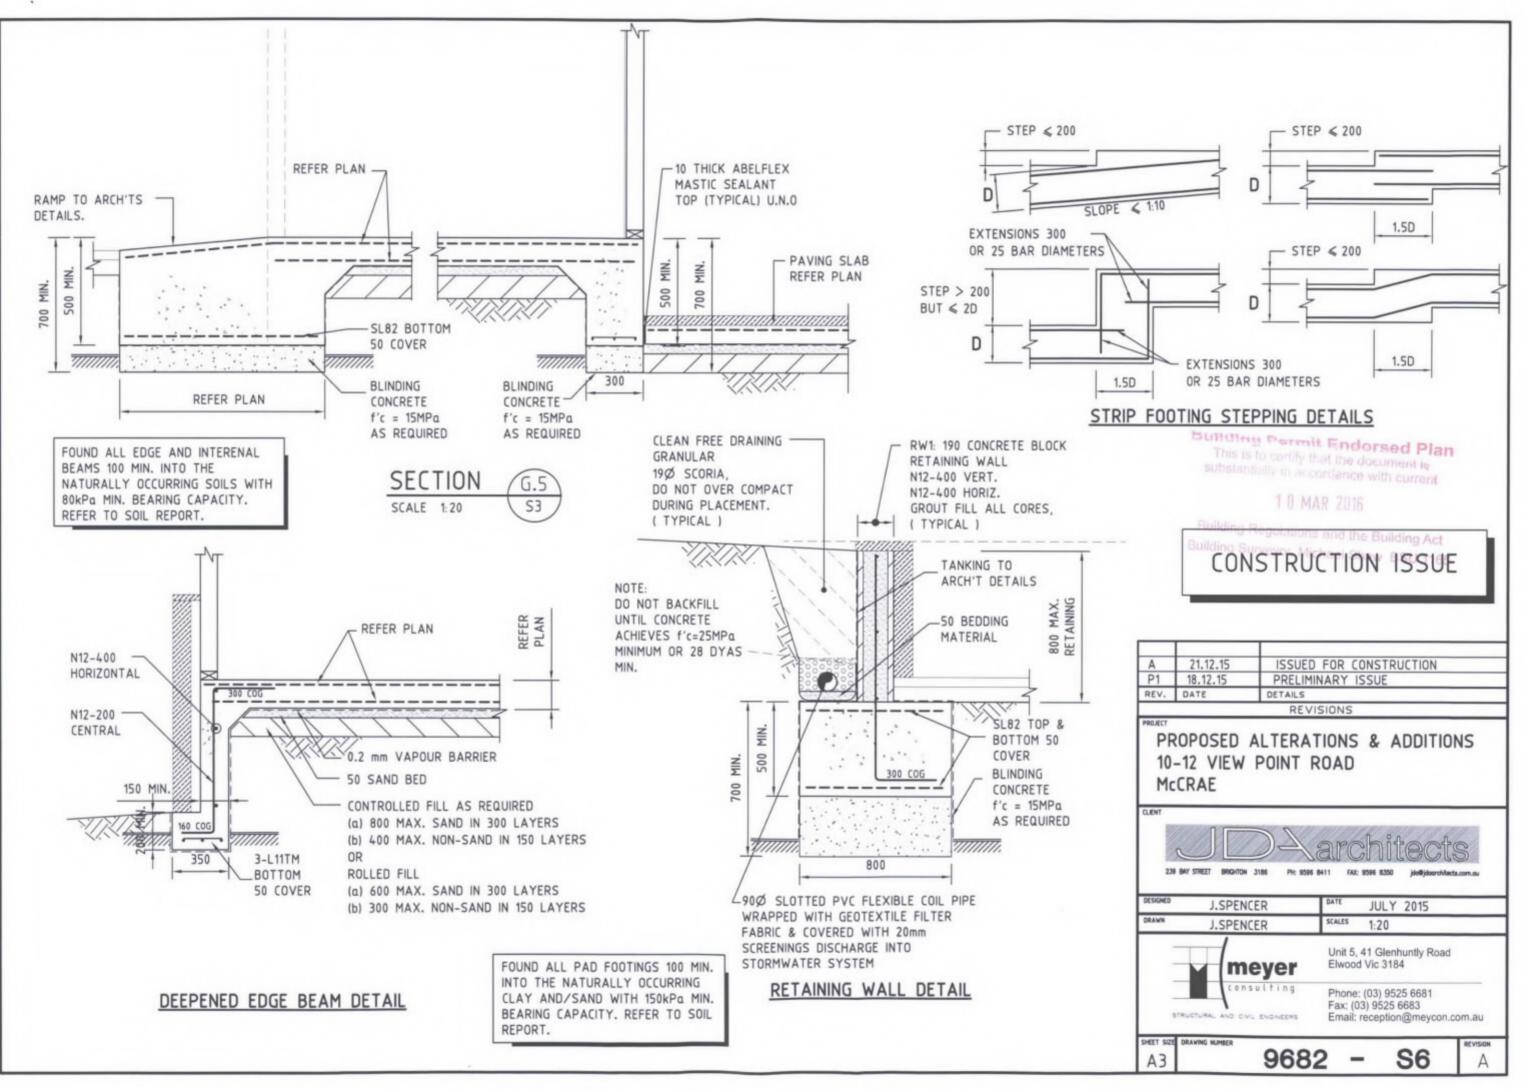

masonry 1:1:6 C:L:S

Reinforced masonry 1:1/4:3 C:L:S

Reinforced masonry 10mm aggregate concrete, f'c = 20 MPa, 120mm slump All free standing walls above 1500mm height shall be temporarily braced at 3.0 metre maximum centres during construction.

Brick ties to be a minimum durability class of R3, see below for recommendations from most

316 stainless steel

304 stainless steel, hot dipped galvanised 470GM

Galvanised Z600

| Δ    | 21.12.15 | ISSUED FOR CONSTRUCTION |   |
|------|----------|-------------------------|---|
| P1   | 18.12.15 | PRELIMINARY ISSUE       |   |
| REV. | DATE     | DETAILS                 |   |
|      |          | PEVISIONS               | _ |

### **PROPOSED ALTERATIONS & ADDITIONS** 10-12 VIEW POINT ROAD McCRAE





.







ROJECT CLIEN

> DESIGNED DRAWN









(c) Restriction Planting of tr building on re substantial di planting should (i) 1 ½ x mati (ii) 1 x mature

The level to The measures buildings clad The builder a and Foundatio This is to confollowed to a

#### MSC.5002.0001.1396

| 112 /                                                                         |                                                                                                                                                                                                                                                |