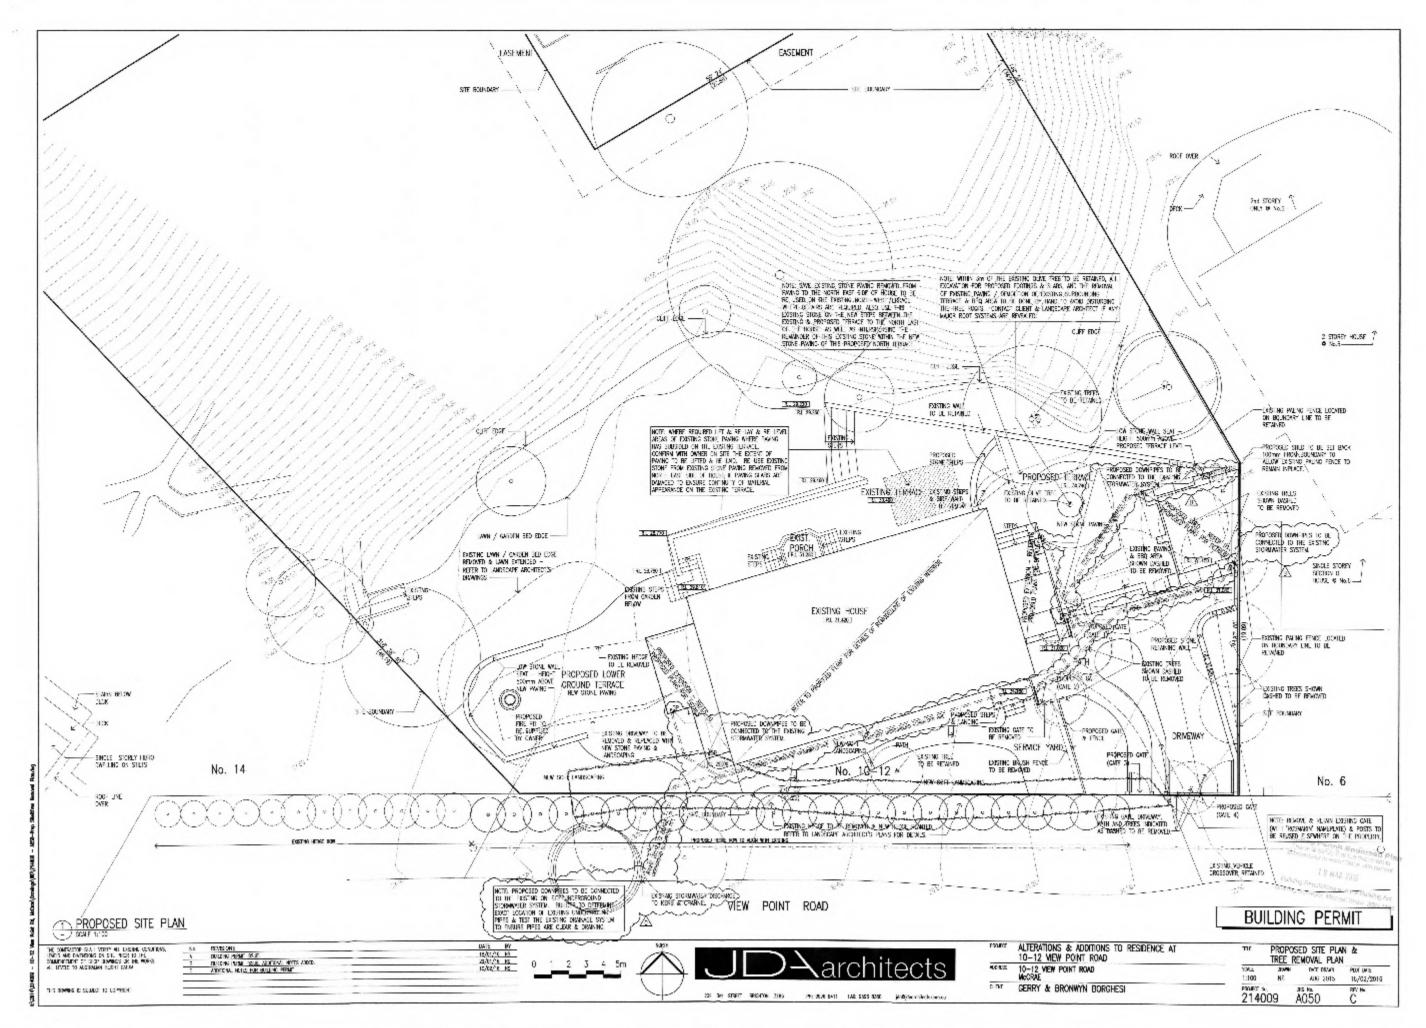

#### ' For Council Records - Alts / Adds (registered builder)

Date Section 80 sent: 09 February 2016 Job number: 201600151 Municipality: Mornington Peninsula Shire Council

Property address: 10-12 View Point Road MCCRAE 3938 Job description: Alterations and additions to existing three storey dwelling, new shed