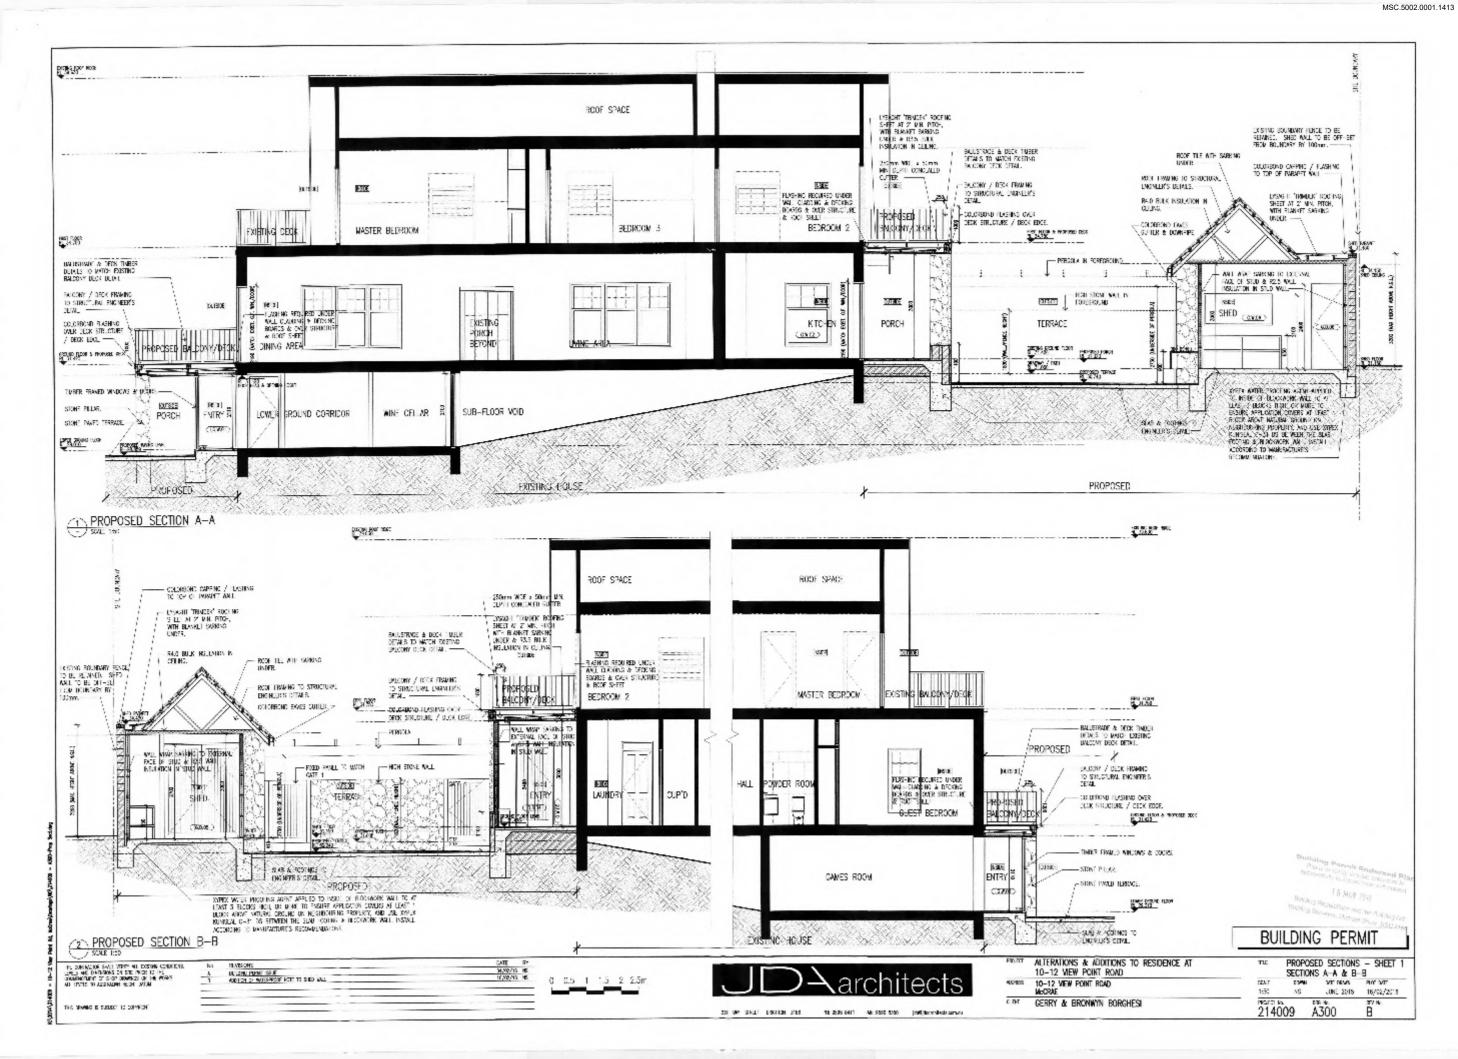

#### ' For Council Records - Alts / Adds (registered builder)

Date Section 80 sent: 09 February 2016 Job number: 201600151 Municipality: Mornington Peninsula Shire Council

Property address: 10-12 View Point Road MCCRAE 3938 Job description: Alterations and additions to existing three storey dwelling, new shed

Class of building 1a, 10a, 10b **Building height** existing Roof material

Allotment area New floor area Wall material

2505 m<sup>2</sup> 56 m<sup>2</sup>

Frame material Floor material

AFFax: 9538 689 412 Email:mike@redtextas.com?au wyer, red 575 658 9m au