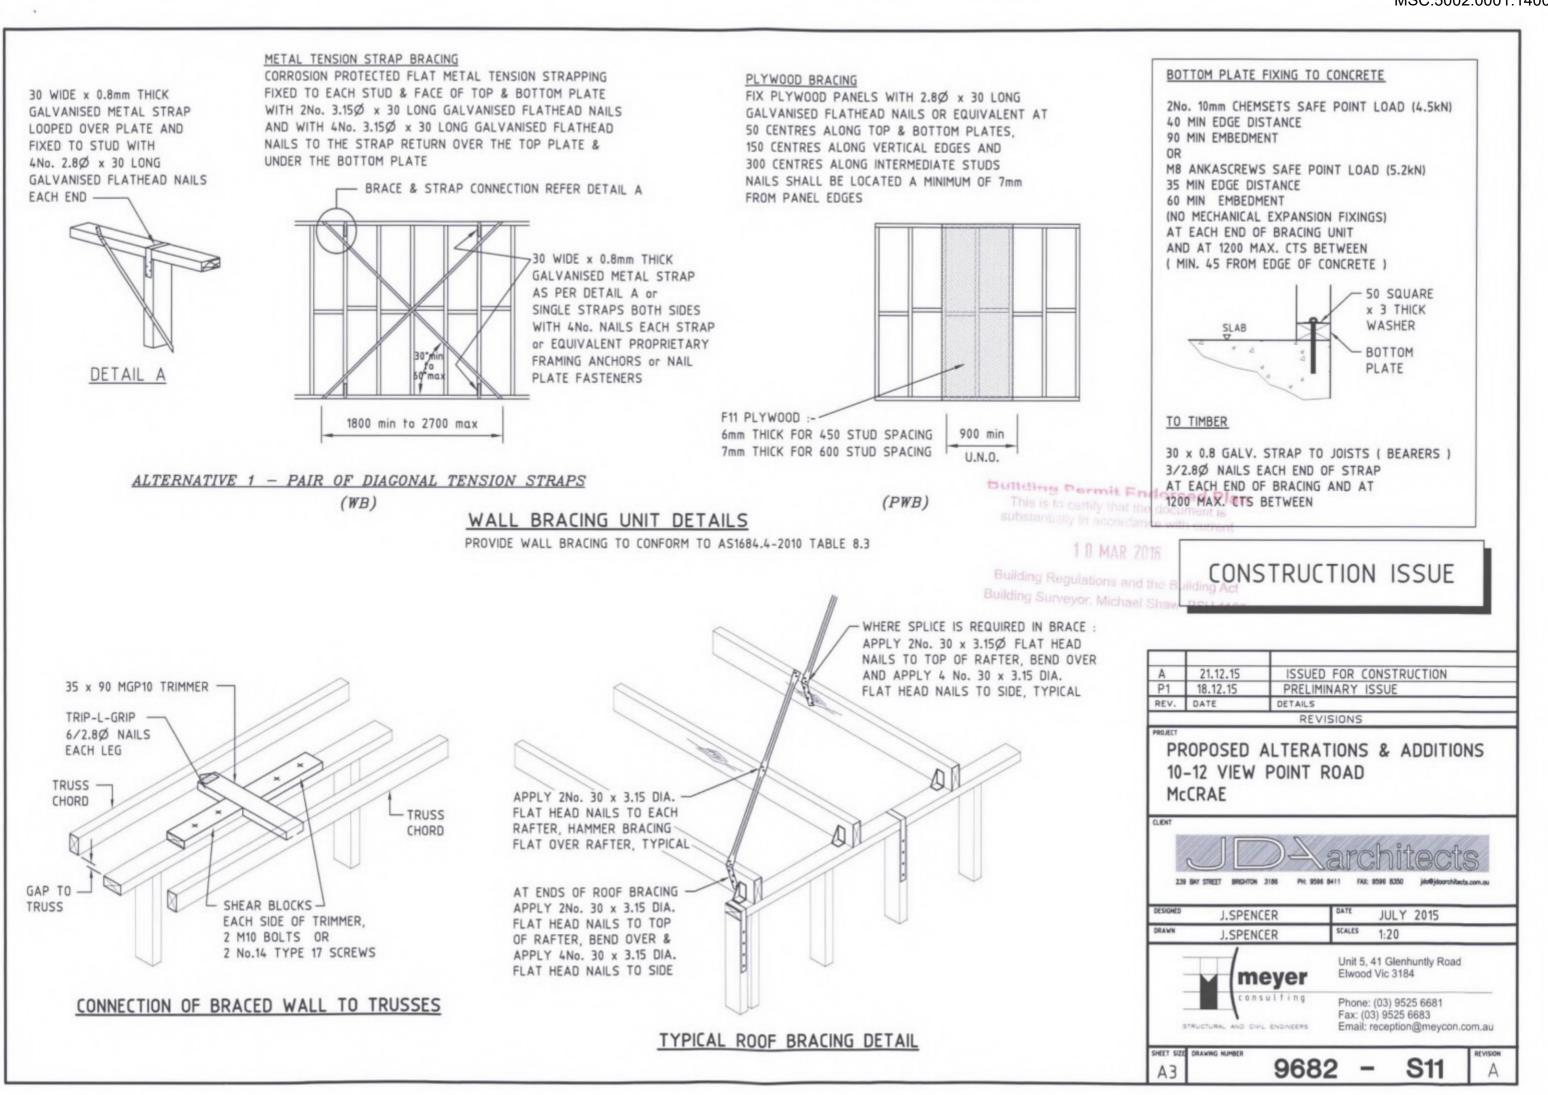

| -                                                      | 01                                                           | A     |



-.









# ALTERATIONS & ADDITIONS TO RESIDENCE AT 10-12 VIEW POINT ROAD, McCRAE.

#### ARCHITECTURAL DRAWINGS BY DW ARCHITCHS

| the agent resulting of |                                                                      |
|------------------------|----------------------------------------------------------------------|
|                        | GENERAL NOTES                                                        |
| 214009 - A010          | EXSTING SHE PLAN                                                     |
| 214009 - A011          | EXISTING PLANS                                                       |
| 214009 - A012          | EXISTING ELEVATIONS & SECTIONS                                       |
| 214050 - A050          | PROPOSED SITE PLAN