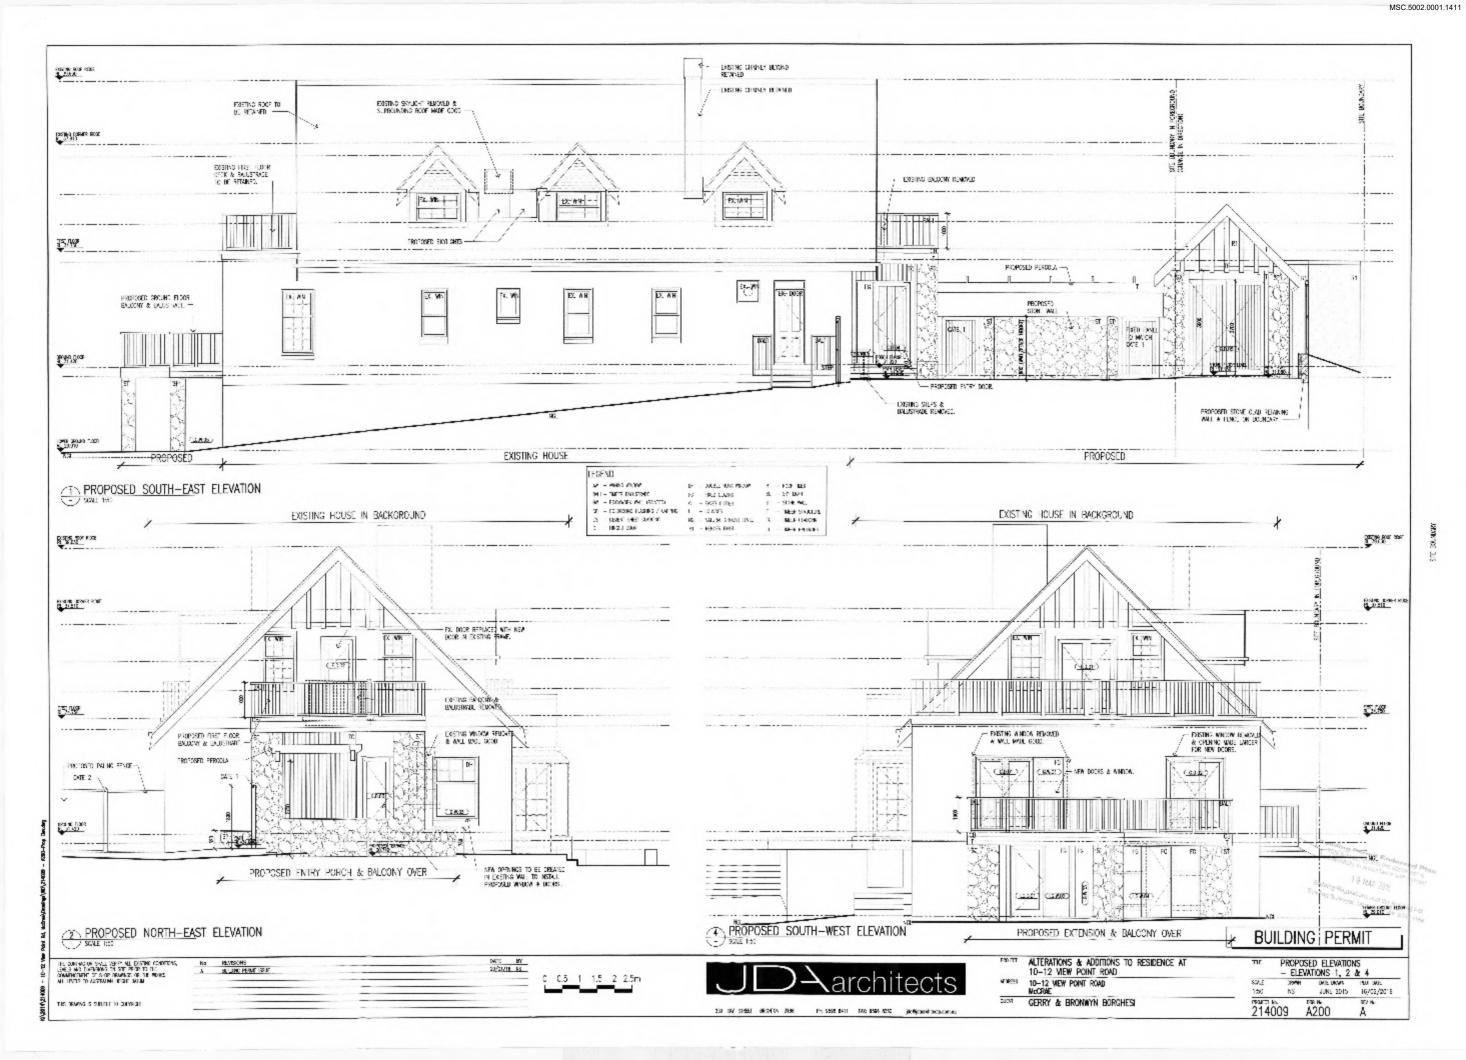

#### ' For Council Records - Alts / Adds (registered builder)

Date Section 80 sent: 09 February 2016 Job number: 201600151 Municipality: Mornington Peninsula Shire Council

Property address: 10-12 View Point Road MCCRAE 3938 Job description: Alterations and additions to existing three storey dwelling, new shed