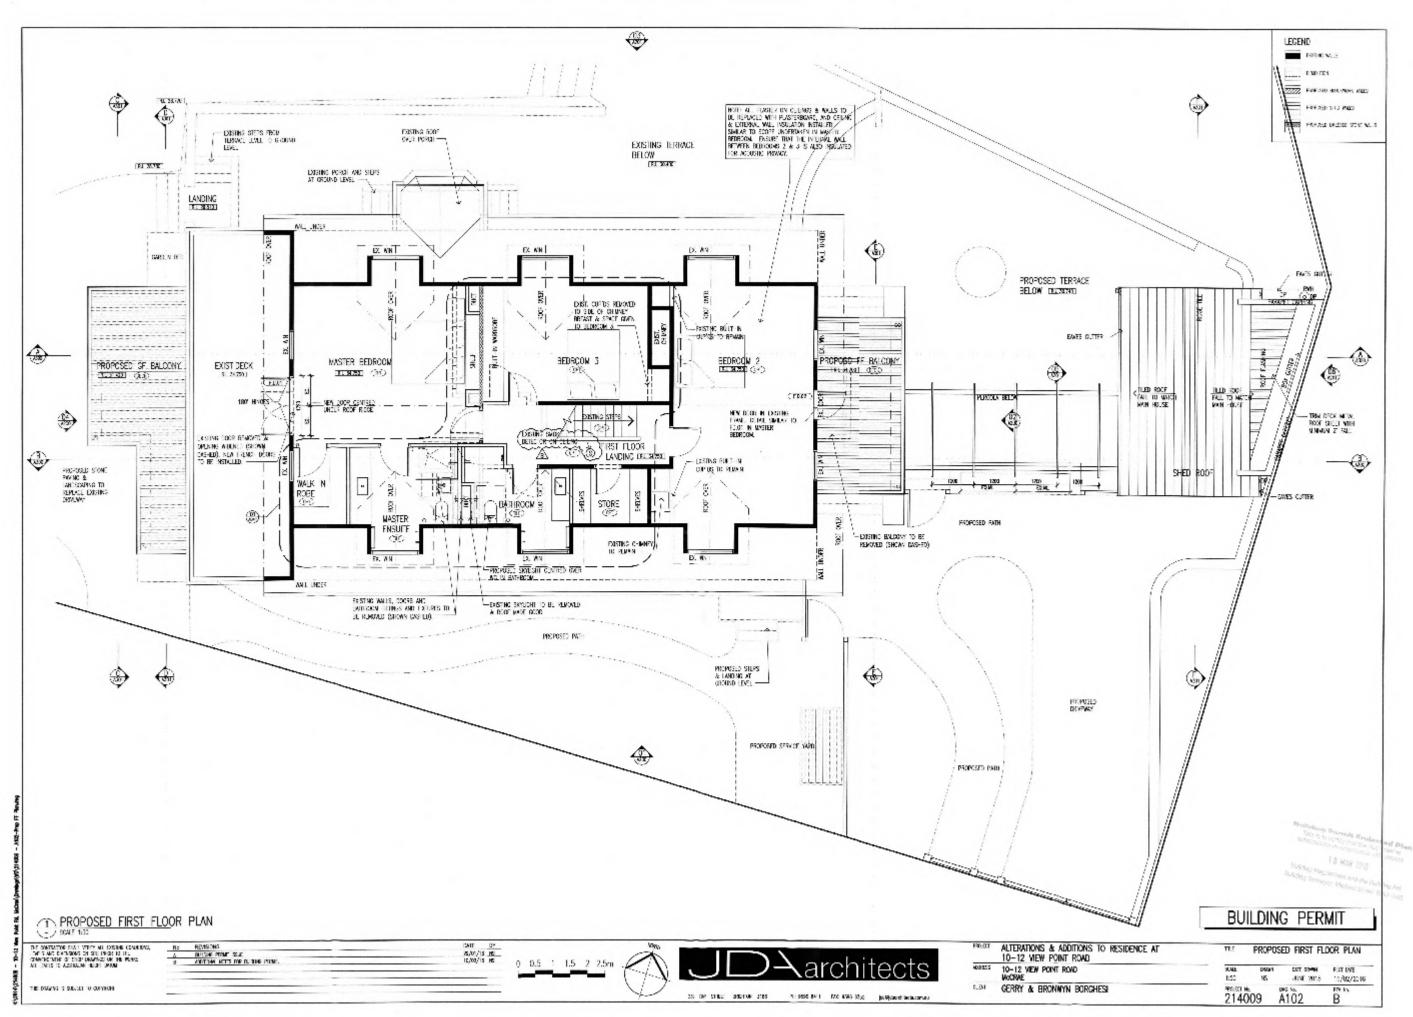

#### ' For Council Records - Alts / Adds (registered builder)

Date Section 80 sent: 09 February 2016 Job number: 201600151 Municipality: Mornington Peninsula Shire Council

Property address: 10-12 View Point Road MCCRAE 3938 Job description: Alterations and additions to existing three storey dwelling, new shed