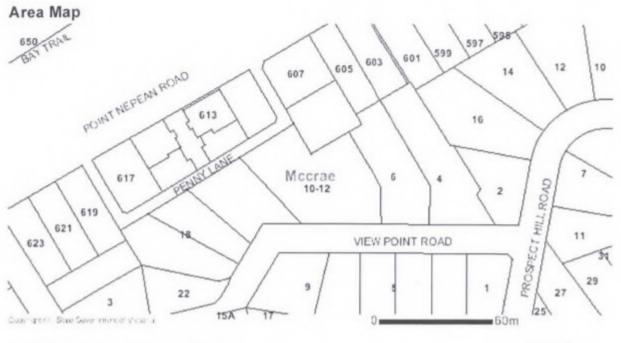

#### ' For Council Records - Alts / Adds (registered builder)

Date Section 80 sent: 09 February 2016 Job number: 201600151 Municipality: Mornington Peninsula Shire Council

Property address: 10-12 View Point Road MCCRAE 3938 Job description: Alterations and additions to existing three storey dwelling, new shed

Class of building 1a, 10a, 10b **Building height** existing Roof material

Allotment area New floor area Wall material

2505 m<sup>2</sup> 56 m<sup>2</sup>

Frame material Floor material

AFFax: 9538 689 412 Email:mike@redtextas.com?au wyer, red 575 658 9m au