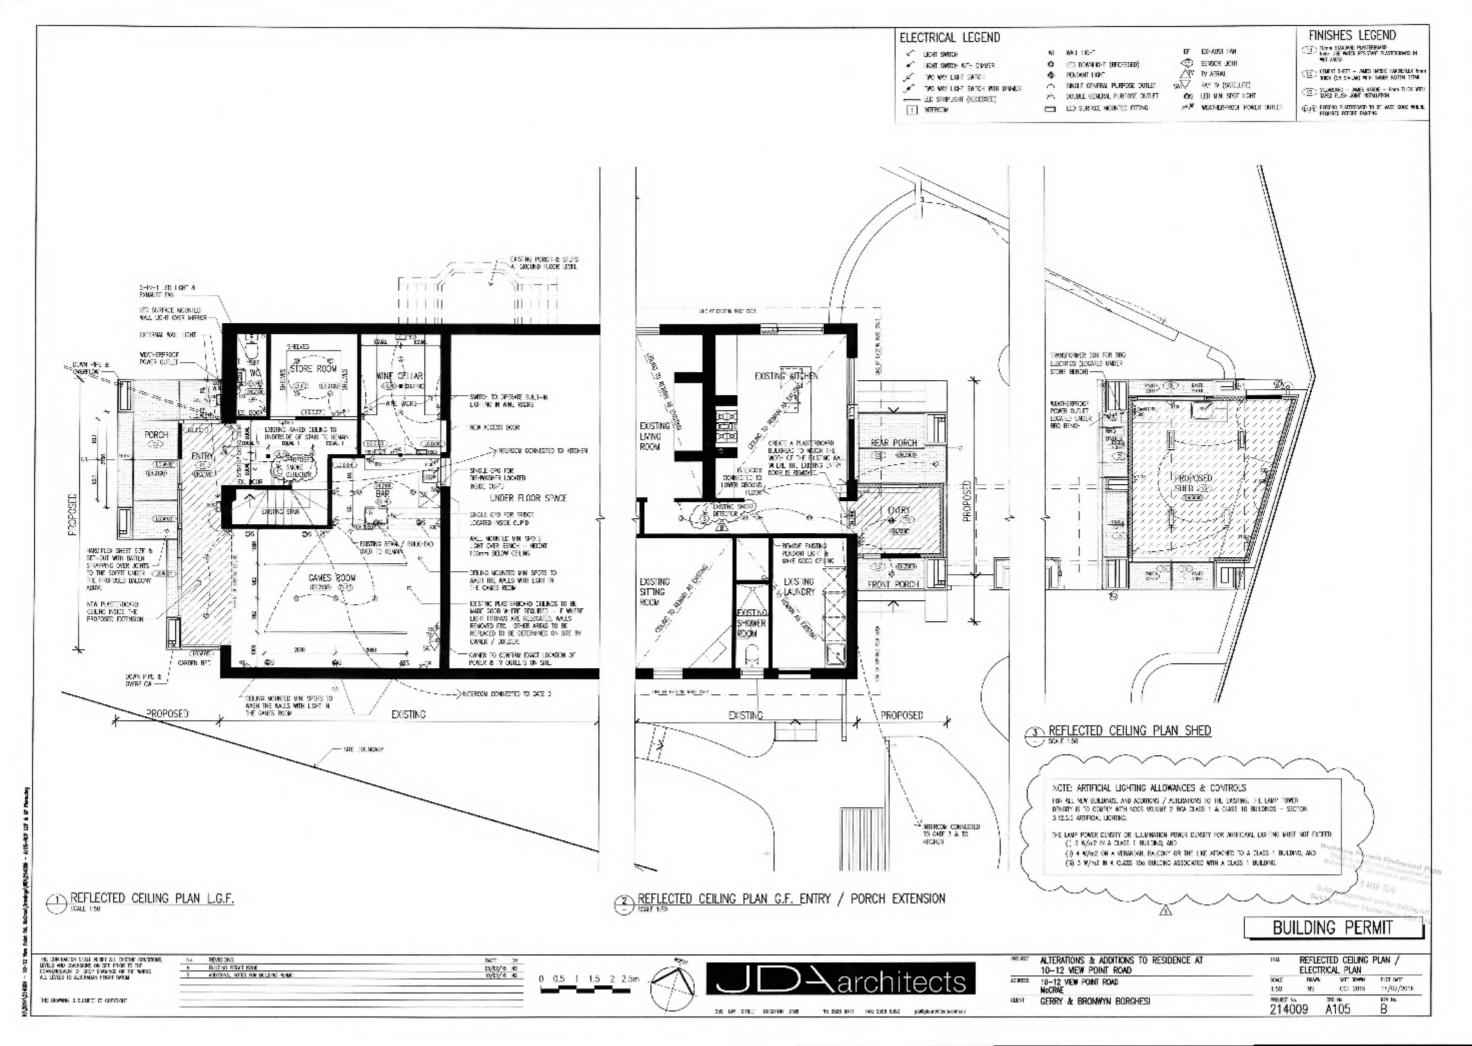

#### ' For Council Records - Alts / Adds (registered builder)

Date Section 80 sent: 09 February 2016 Job number: 201600151 Municipality: Mornington Peninsula Shire Council

Property address: 10-12 View Point Road MCCRAE 3938 Job description: Alterations and additions to existing three storey dwelling, new shed