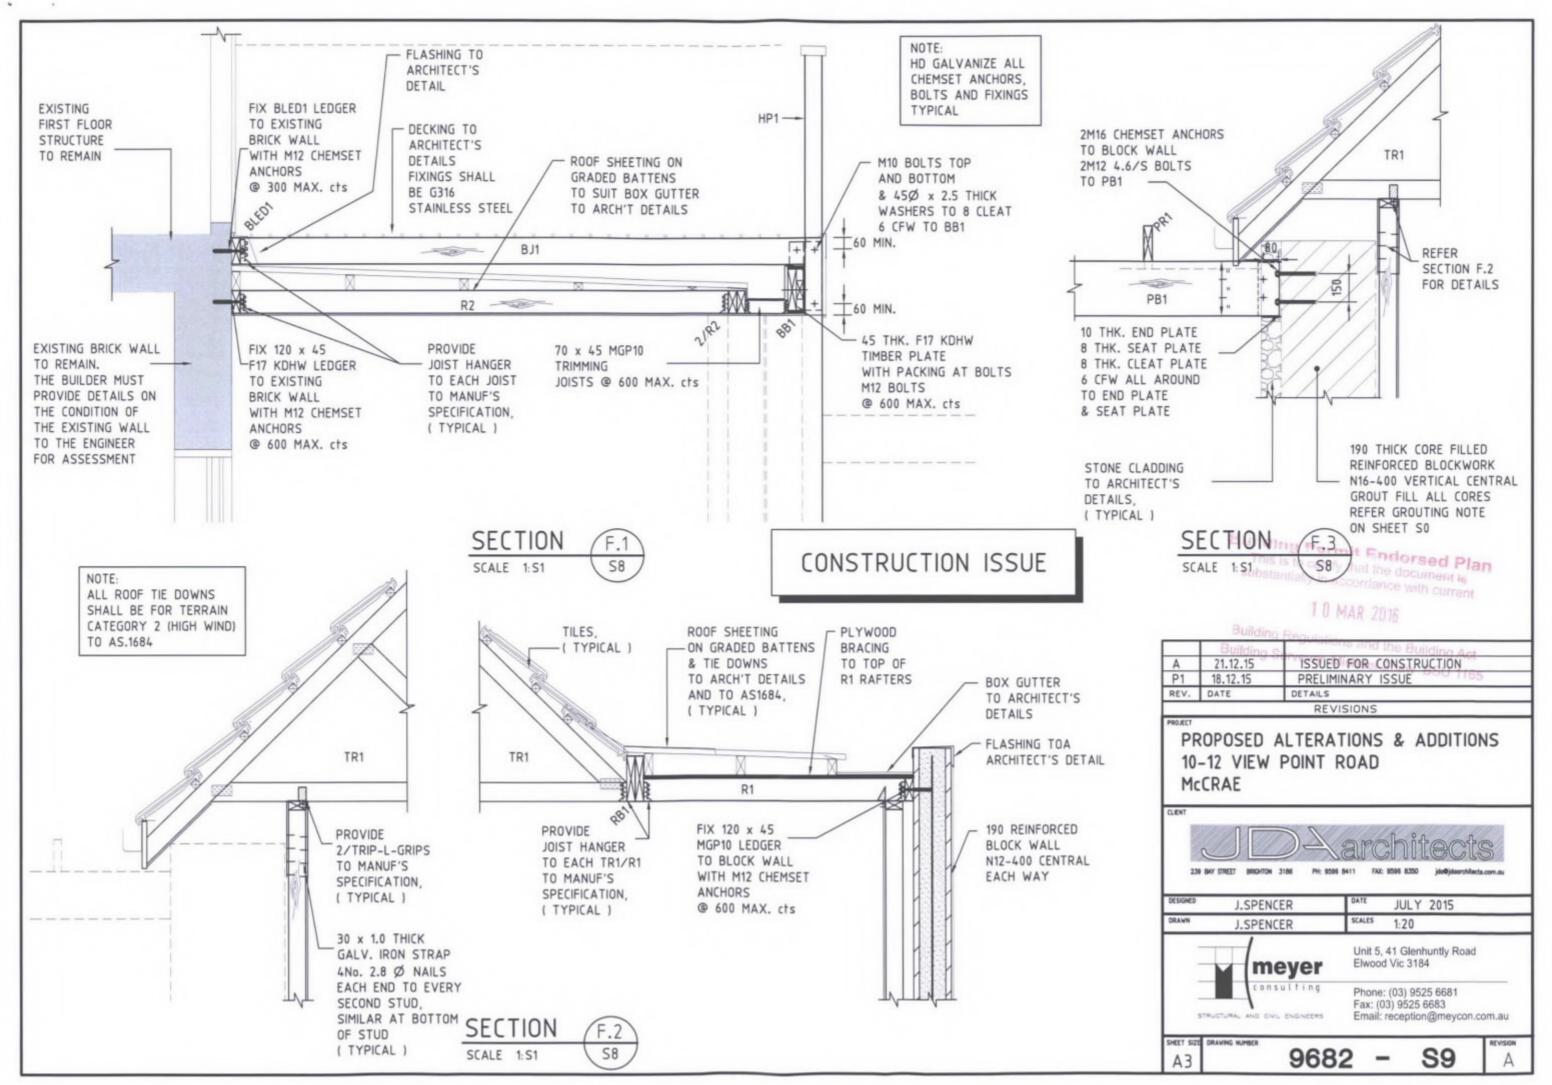

| -                                                      | 01                                                           | A     |



-.









# ALTERATIONS & ADDITIONS TO RESIDENCE AT 10-12 VIEW POINT ROAD, McCRAE.

#### ARCHITECTURAL DRAWINGS BY DW ARCHITCHS

| the agent resulting of |                                                                      |
|------------------------|----------------------------------------------------------------------|
|                        | GENERAL NOTES                                                        |
| 214009 - A010          | EXSTING SHE PLAN                                                     |
| 214009 - A011          | EXISTING PLANS                                                       |
| 214009 - A012          | EXISTING ELEVATIONS & SECTIONS                                       |
| 214050 - A050          | PROPOSED SITE PLAN