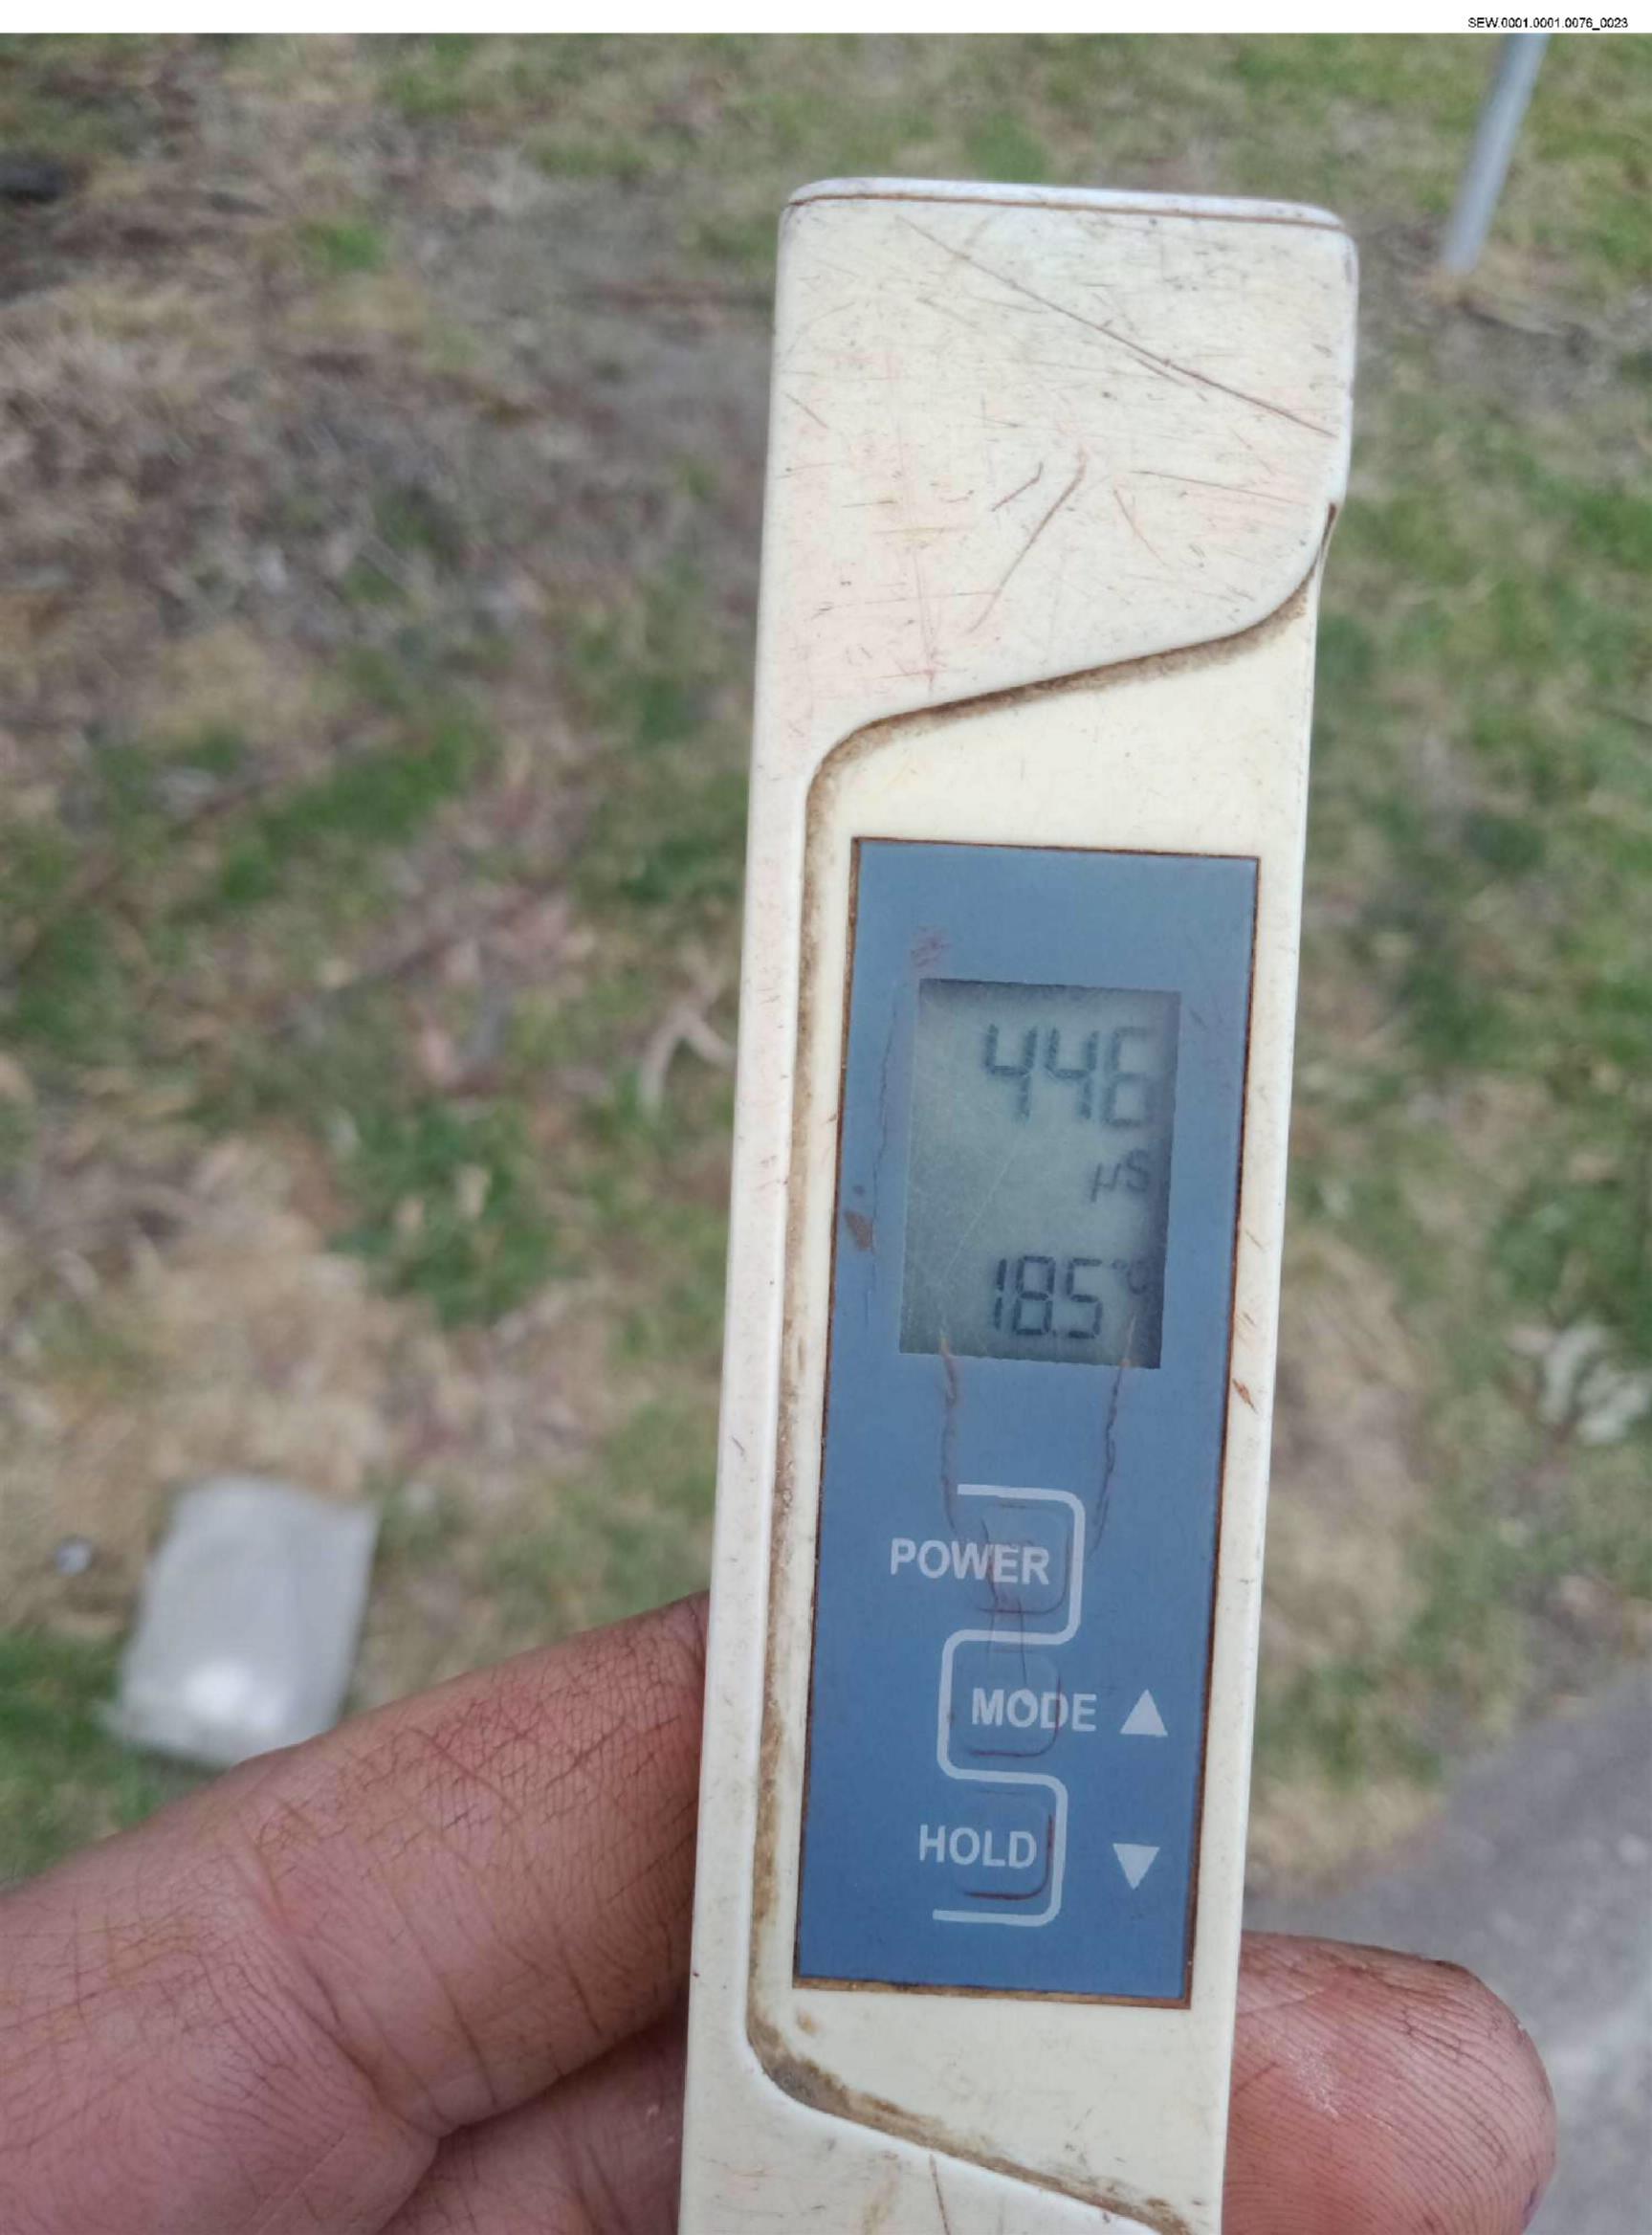

Task Story: [Springs, Michelle] [21/12/2024 08:51] [ALLOCATED] Previous notes from task 2 [FT] [SSf0213] [19/12/2024 14:02] [ON SITE] on site tested water in gutter 352 storm water area is beginning to dry spoke with resident at no 4 she expained she had not complained but stated this has occurred before as with other areas of seepage storm water in area and are used to it no leak as per previous notes [Springs, Michelle] [21/12/2024 08:53] [ALLOCATED] emailed luke and cc'd michael to advise customer requesting re attendance. task 3 raised and allocated to Wally [Springs, Michelle] [21/12/2024 10:06] [ALLOCATED] Checked [FT] [SSf0010] [21/12/2024 14:54] [ON SITE] Arrived on site & found water is coming out in 2 spots. Ther first is in the middle of the road that has bollards around it opp no-3 Charlesworth st & the other is water seeping from the n/strip & going over the road opp no-4 Waller Pl. I have tested both water & both have come back as well above mains range between 440 & 540 & the water is to dirty for me to do a powder test. No sounds on any neaby service's or f/plugs. There is water pouring in a deep grated drain in the gutter at no-4 & it looks like that is coming from the other side of the freeway. There is a 300mm CICL 300mm MSCL main that runs from the back at no-5 Waller PI & goes to the other side of the freeway. I then went around there & sounded f/plugs & valves & service's in The Boulevard & along Bayview rd & was unable to pick up any sounds. The owner at no-5 Waller PI told me that the water in the grated drain is always running. There is a good flow comina from the leak in the road in Charlesworth st. There is a tank site next door to no-5 Waller PI & will need SEW onsite to gain access. Looks to be a drainge issue but best to get leak detection to be sure. [Murphy,Marilyn] [22/12/2024 01:48] [OFF SITE] emailed supv [Herrington,Luke] [23/12/2024 07:53] [WAITING ON 3RD PARTY] have emailed leak detection to follow up and investigate further [Herrington,Luke] [23/12/2024 11:36] [WAITING ON 3RD PARTY] i have spoken with Gwen the resident at 1 charlesworth st and have confirmed to her i will have leak detection out to investigate further. she was happy with this. This job is also related to job.1290137. will attach leak detection report once i have it and contact council if required. [Herrington,Luke] [27/12/2024 09:43] [WAITING ON 3RD PARTY] leak detection have attended site and the report is inconclusive. They believe this could be a drainage issue however they are going to do more investigation as per comments in task 4 that has been created by jason marsh. [Herrington,Luke] [27/12/2024 11:51] [WAITING ON 3RD PARTY] Team, I believe that this may become a bigger