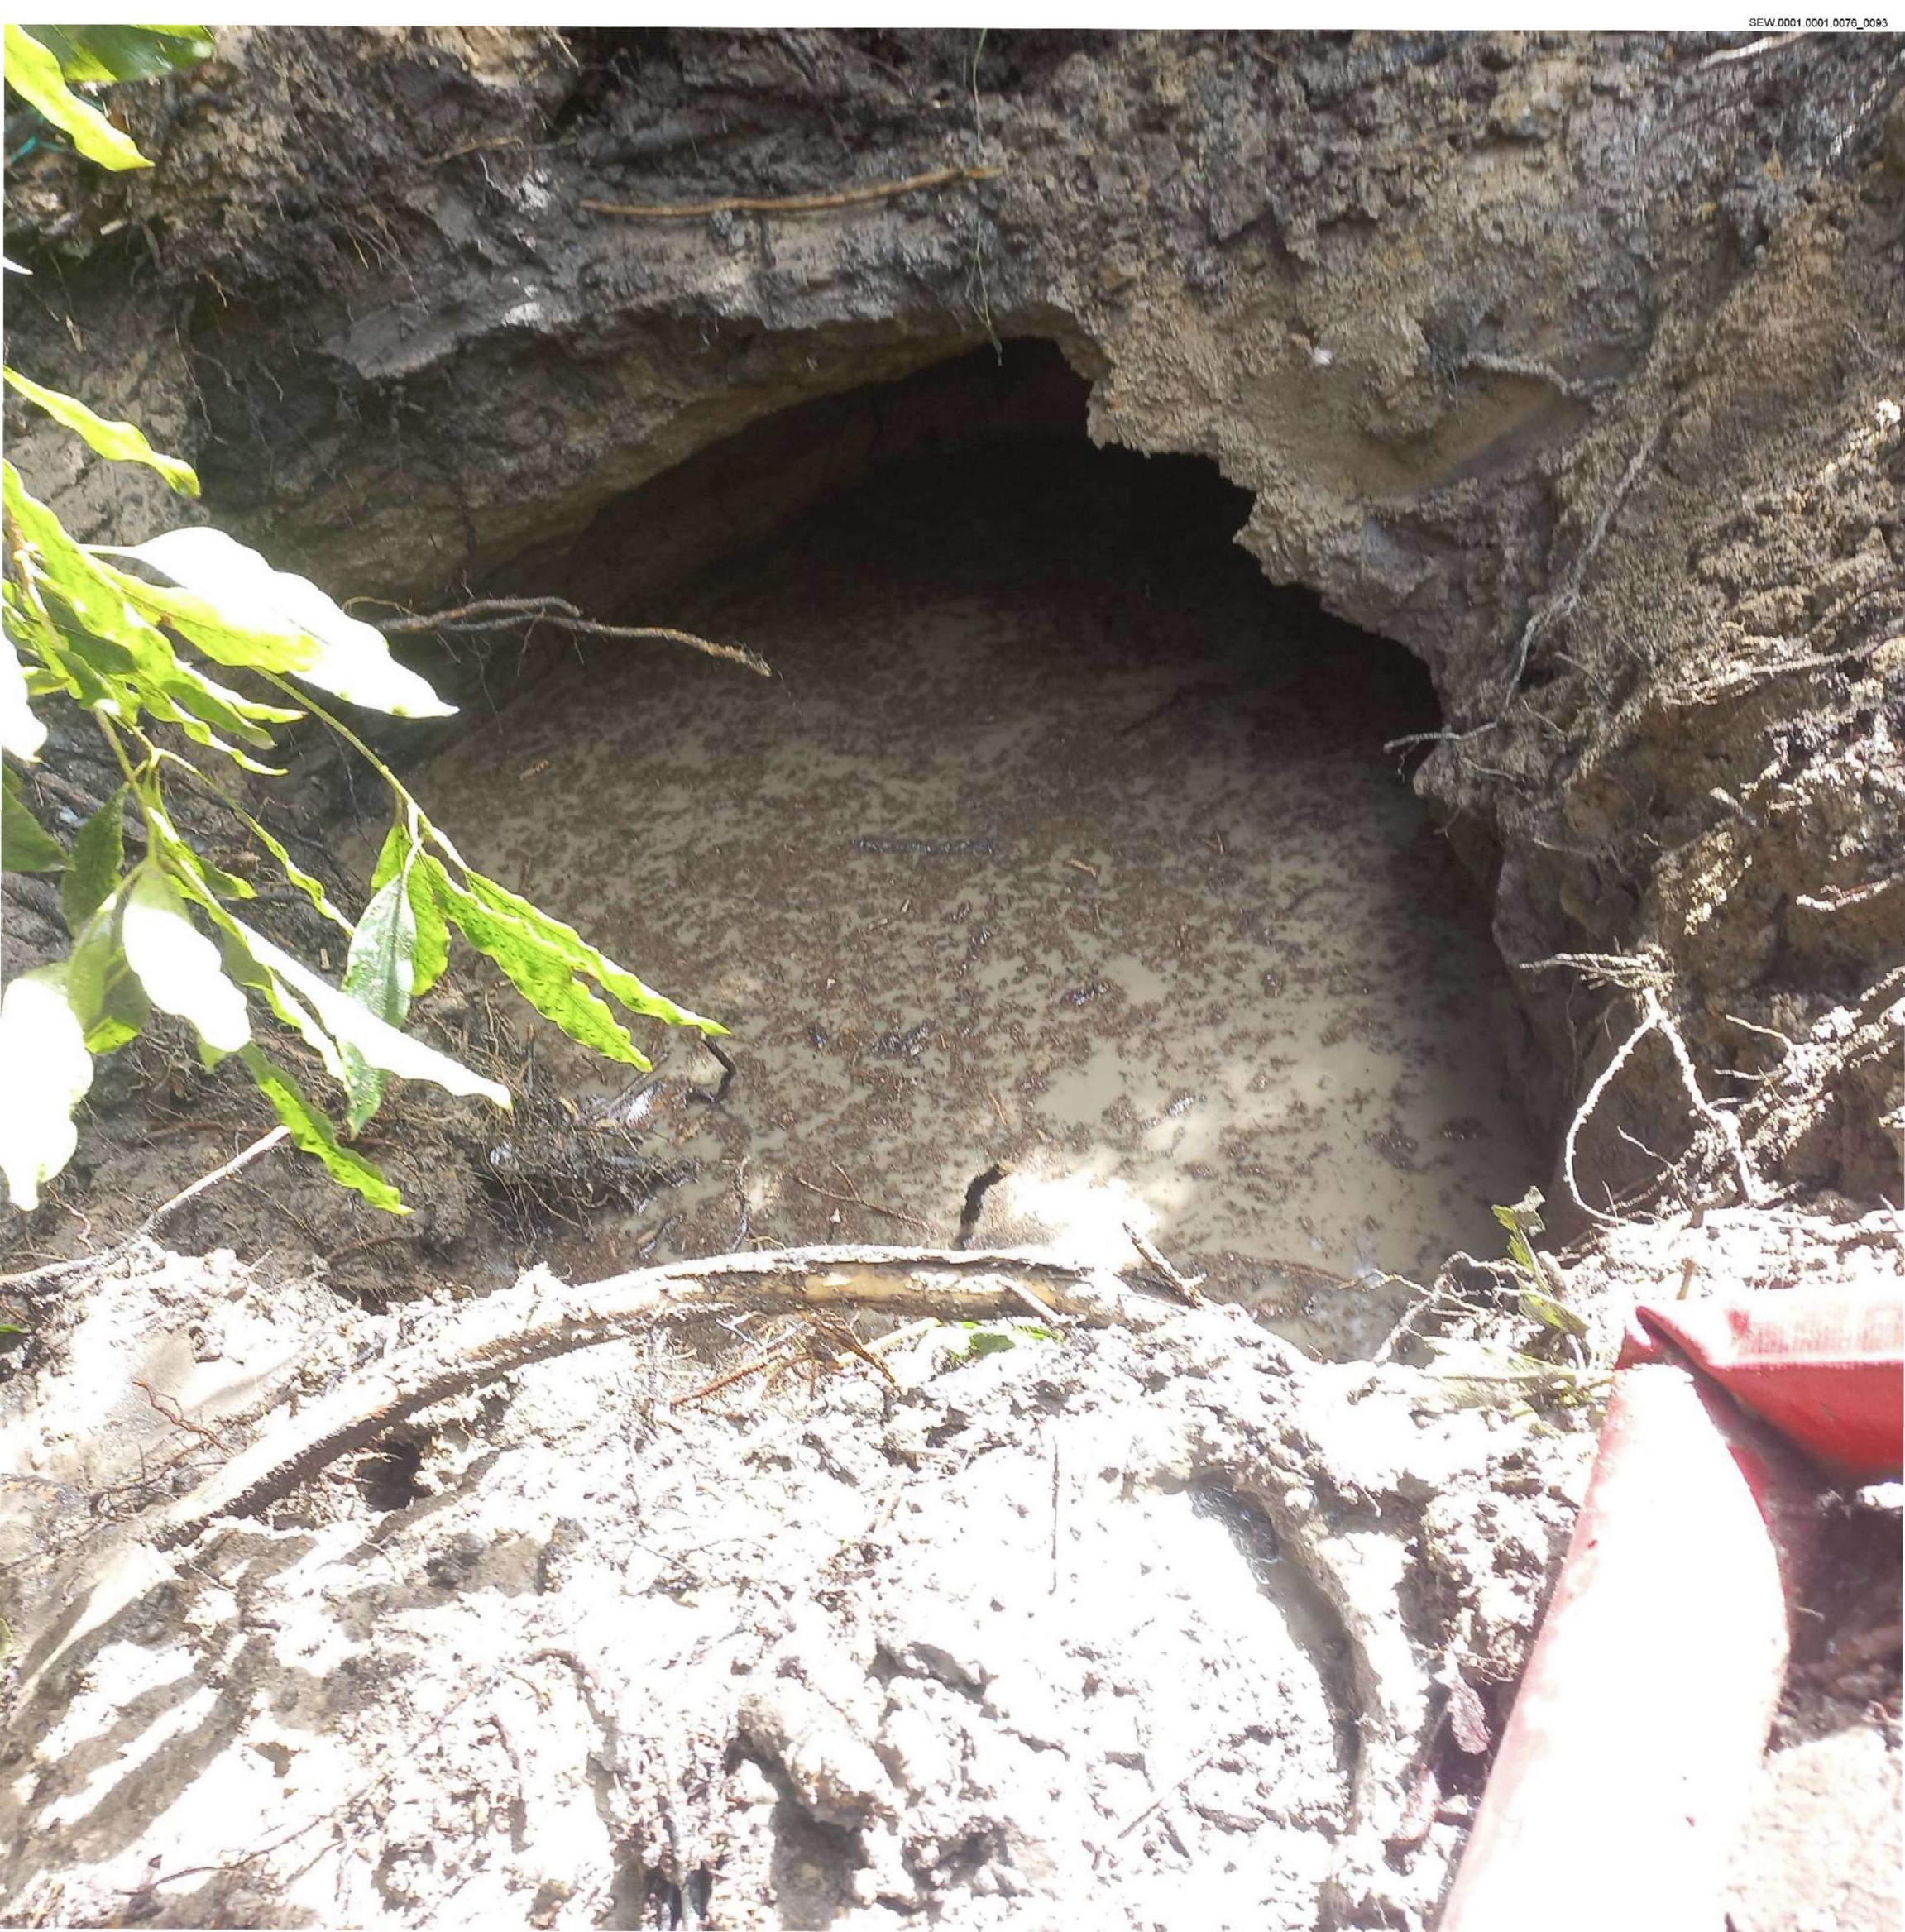

Task Story: [Springs, Michelle] [21/12/2024 08:51] [ALLOCATED] Previous notes from task 2 [FT] [SSf0213] [19/12/2024 14:02] [ON SITE] on site tested water in gutter 352 storm water area is beginning to dry spoke with resident at no 4 she expained she had not complained but stated this has occurred before as with other areas of seepage storm water in area and are used to it no leak as per previous notes [Springs, Michelle] [21/12/2024 08:53] [ALLOCATED] emailed luke and cc'd michael to advise customer requesting re attendance. task 3 raised and allocated to Wally [Springs, Michelle] [21/12/2024 10:06] [ALLOCATED] Checked [FT] [SSf0010] [21/12/2024 14:54] [ON SITE] Arrived on site & found water is coming out in 2 spots. Ther first is in the middle of the road that has bollards around it opp no-3 Charlesworth st & the other is water seeping from the n/strip & going over the road opp no-4 Waller Pl. I have tested both water & both have come back as well above mains range between 440 & 540 & the water is to dirty for me to do a powder test. No sounds on any neaby service's or f/plugs. There is water pouring in a deep grated drain in the gutter at no-4 & it looks like that is coming from the other side of the freeway. There is a 300mm CICL 300mm MSCL main that runs from the back at no-5 Waller PI & goes to the other side of the freeway. I then went around there & sounded f/plugs & valves & service's in The Boulevard & along Bayview rd & was unable to pick up any sounds. The owner at no-5 Waller PI told me that the water in the grated drain is always running. There is a good flow comina from the leak in the road in Charlesworth st. There is a tank site next door to no-5 Waller PI & will need SEW onsite to gain access. Looks to be a drainge issue but best to get leak detection to be sure. [Murphy,Marilyn] [22/12/2024 01:48] [OFF SITE] emailed supv [Herrington,Luke] [23/12/2024 07:53] [WAITING ON 3RD PARTY] have emailed leak detection to follow up and investigate further [Herrington,Luke] [23/12/2024 11:36] [WAITING ON 3RD PARTY] i have spoken with Gwen the resident at 1 charlesworth st and have confirmed to her i will have leak detection out to investigate further. she was happy with this. This job is also related to job.1290137. will attach leak detection report once i have it and contact council if required. [Herrington,Luke] [27/12/2024 09:43] [WAITING ON 3RD PARTY] leak detection have attended site and the report is inconclusive. They believe this could be a drainage issue however they are going to do more investigation as per comments in task 4 that has been created by jason marsh. [Herrington,Luke] [27/12/2024 11:51] [WAITING ON 3RD PARTY] Team, I believe that this may become a bigger

problem, so if you are able to assist it would be appreciated. Today I was asked to assist detection services at 4 Waller Place McCrae. It was a terrible day for leak detection, with constant and heavy rain. Water is flowing up from the road at 10+ L/min (the road is damaged and getting worse, it has been barricaded off). The storm water drain at 4 Waller Place McCrae is raging. There are other locations where the nature strip is extremely saturated with water running onto roadway. I sounded all SEW assets and spoke with residents, I was told there is an underground spring and water often flows into the storm water drain, but is not usually this heavy. We found no leak noises on any SEW assets. I will return and take samples when the weather has improved. It would be very helpful if an operation tech with personal knowledge of this area was available to help me get a better understanding of the layout, as there is a lot going on in this area (repairs ect..). [Herrington,Luke] [27/12/2024 11:52] [WAITING ON 3RD PARTY] Above comments from jason marsh on 24/12 from the task 4 he created [Shaikh, Anna] [29/12/2024 13:29] [WAITING ON 3RD PARTY] nicky 0401100075 - the customer at 1 waller place is calling about this ongoing job, she says her fence is underwater and the area is flooded and swampy, is unable to fully close doors - is wanting to raise urgency on this [Castle,Ken] [29/12/2024 17:59] [WAITING ON 3RD PARTY] JN 1298016/002 raised by accident. [FT] [SSf0010] [30/12/2024 12:58] [OFF SITE] Leak has been located on job no-1295094/006 Caller Details:sss