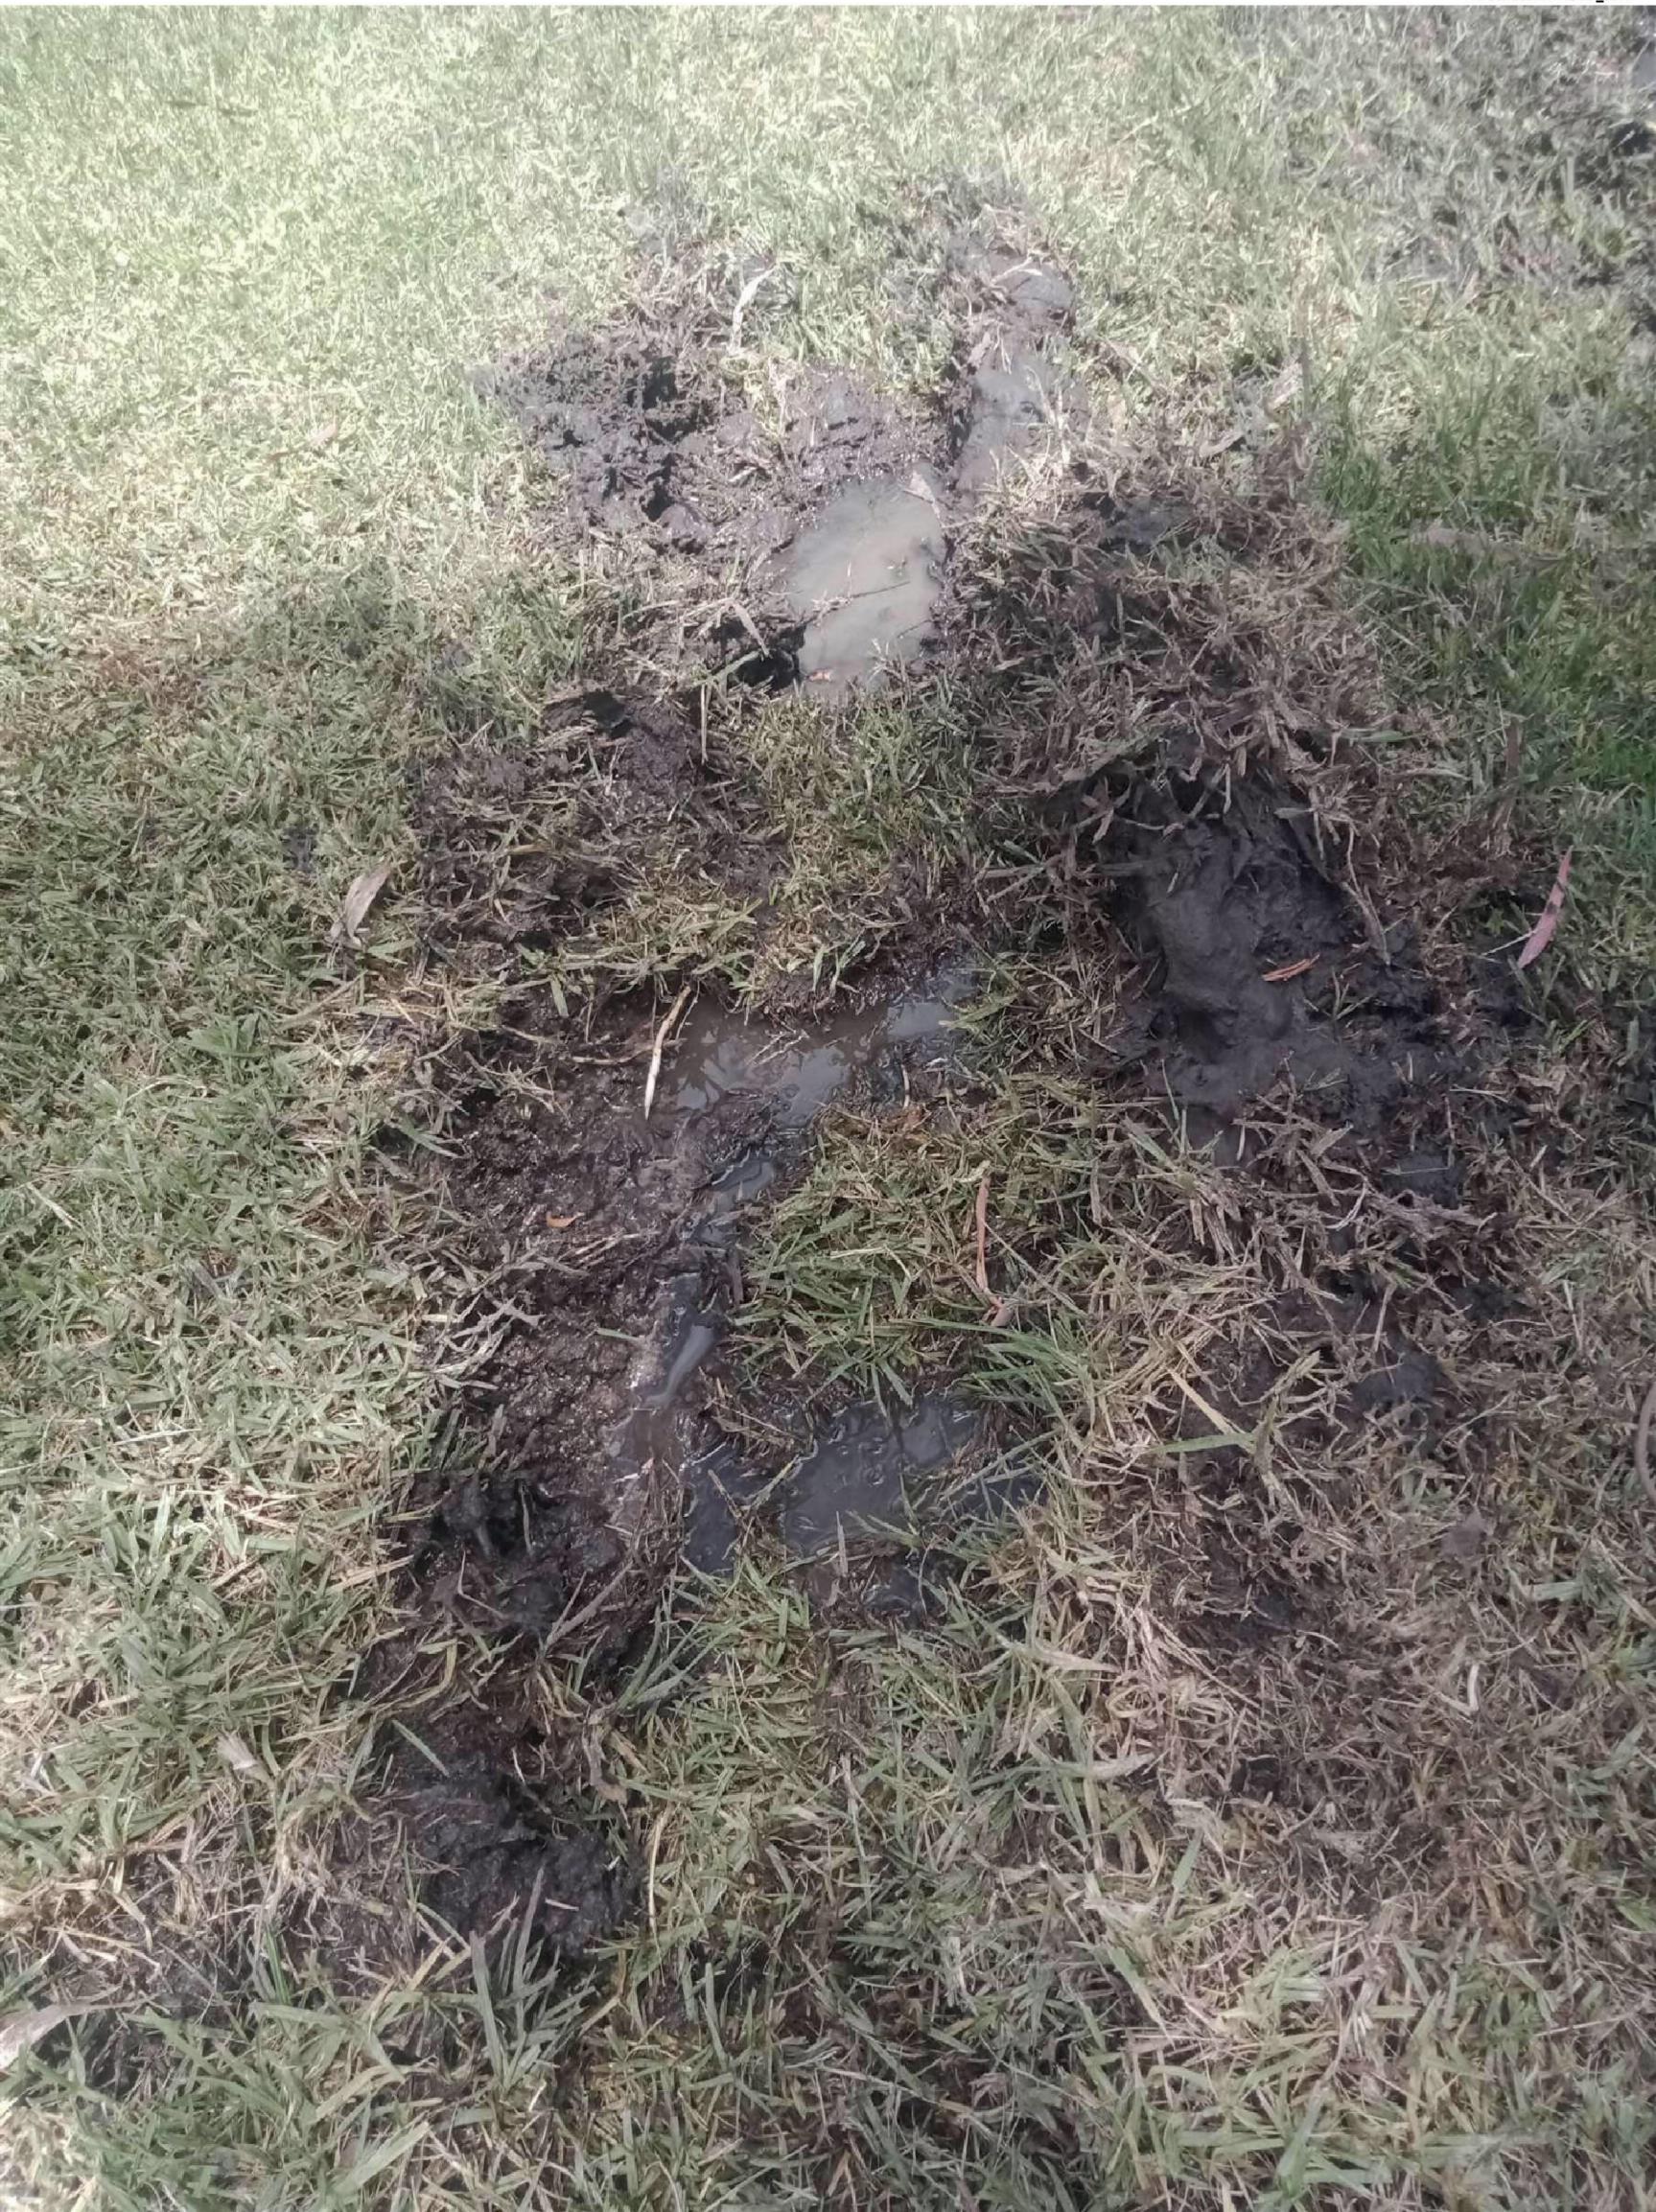

Task Story: [Springs, Michelle] [21/12/2024 08:51] [ALLOCATED] Previous notes from task 2 [FT] [SSf0213] [19/12/2024 14:02] [ON SITE] on site tested water in gutter 352 storm water area is beginning to dry spoke with resident at no 4 she expained she had not complained but stated this has occurred before as with other areas of seepage storm water in area and are used to it no leak as per previous notes [Springs, Michelle] [21/12/2024 08:53] [ALLOCATED] emailed luke and cc'd michael to advise customer requesting re attendance. task 3 raised and allocated to Wally [Springs, Michelle] [21/12/2024 10:06] [ALLOCATED] Checked [FT] [SSf0010] [21/12/2024 14:54] [ON SITE] Arrived on site & found water is coming out in 2 spots. Ther first is in the middle of the road that has bollards around it opp no-3 Charlesworth st & the other is water seeping from the n/strip & going over the road opp no-4 Waller Pl. I have tested both water & both have come back as well above mains range between 440 & 540 & the water is to dirty for me to do a powder test. No sounds on any neaby service's or f/plugs. There is water pouring in a deep grated drain in the gutter at no-4 & it looks like that is coming from the other side of the freeway. There is a 300mm CICL 300mm MSCL main that runs from the back at no-5 Waller PI & goes to the other side of the freeway. I then went around there & sounded f/plugs & valves & service's in The Boulevard & along Bayview rd & was unable to pick up any sounds. The owner at no-5 Waller PI told me that the water in the grated drain is always running. There is a good flow comina from the leak in the road in Charlesworth st. There is a tank site next door to no-5 Waller PI & will need SEW onsite to gain access. Looks to be a drainge issue but best to get leak detection to be sure. [Murphy,Marilyn] [22/12/2024 01:48] [OFF SITE] emailed supv [Herrington,Luke] [23/12/2024 07:53] [WAITING ON 3RD PARTY] have emailed leak detection to follow up and investigate further [Herrington,Luke] [23/12/2024 11:36] [WAITING ON 3RD PARTY] i have spoken with Gwen the resident at 1 charlesworth st and have confirmed to her i will have leak detection out to investigate further. she was happy with this. This job is also related to job.1290137. will attach leak detection report once i have it and contact council if required. [Herrington,Luke] [27/12/2024 09:43] [WAITING ON 3RD PARTY] leak detection have attended site and the report is inconclusive. They believe this could be a drainage issue however they are going to do more investigation as per comments in task 4 that has been created by jason marsh. [Herrington,Luke] [27/12/2024 11:51] [WAITING ON 3RD PARTY] Team, I believe that this may become a bigger

problem, so if you are able to assist it would be appreciated. Today I was asked to assist detection services at 4 Waller Place McCrae. It was a terrible day for leak detection, with constant and heavy rain. Water is flowing up from the road at 10+ L/min (the road is damaged and getting worse, it has been barricaded off). The storm water drain at 4 Waller Place McCrae is raging. There are other locations where the nature strip is extremely saturated with water running onto roadway. I sounded all SEW assets and spoke with residents, I was told there is an underground spring and water often flows into the storm water drain, but is not usually this heavy. We found no leak noises on any SEW assets. I will return and take samples when the weather has improved. It would be very helpful if an operation tech with personal knowledge of this area was available to help me get a better understanding of the layout, as there is a lot going on in this area (repairs ect..). [Herrington,Luke] [27/12/2024 11:52] [WAITING ON 3RD PARTY] Above comments from jason marsh on 24/12 from the task 4 he created [Shaikh, Anna] [29/12/2024 13:29] [WAITING ON 3RD PARTY] nicky 0401100075 - the customer at 1 waller place is calling about this ongoing job, she says her fence is underwater and the area is flooded and swampy, is unable to fully close doors - is wanting to raise urgency on this [Castle,Ken] [29/12/2024 17:59] [WAITING ON 3RD PARTY] JN 1298016/002 raised by accident. [FT] [SSf0010] [30/12/2024 12:58] [OFF SITE] Leak has been located on job no-1295094/006 Caller Details:sss