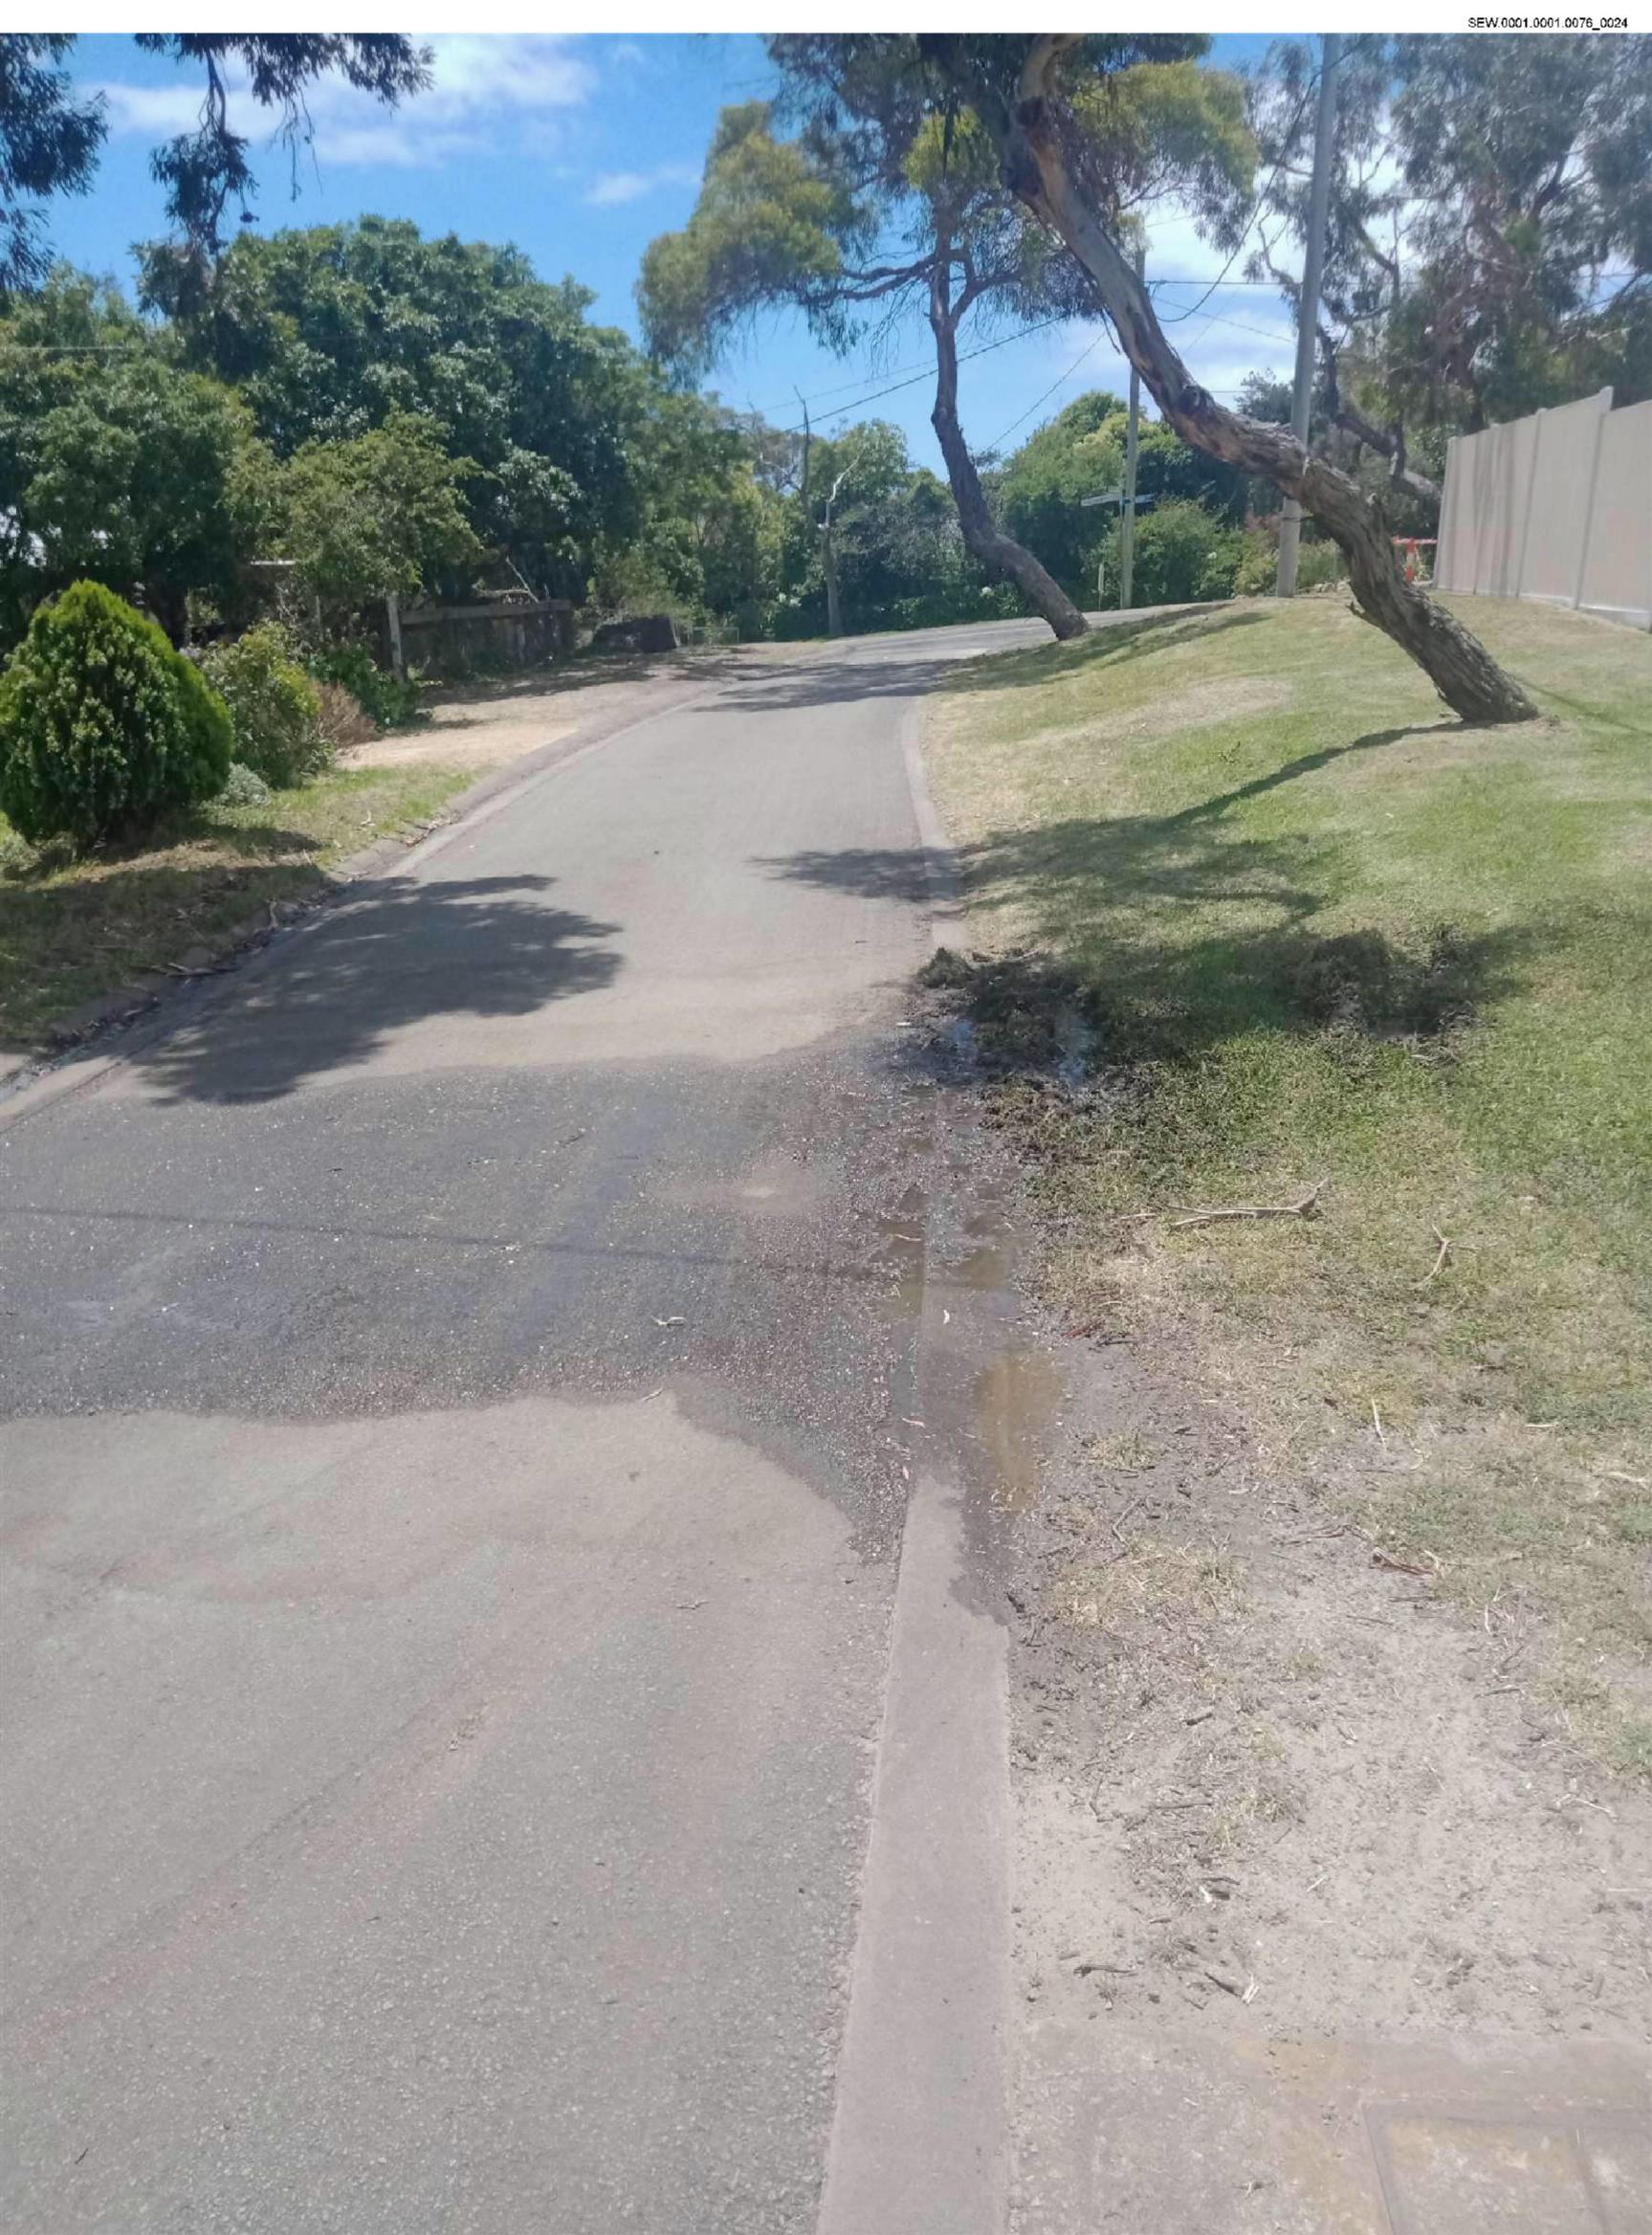

problem, so if you are able to assist it would be appreciated. Today I was asked to assist detection services at 4 Waller Place McCrae. It was a terrible day for leak detection, with constant and heavy rain. Water is flowing up from the road at 10+ L/min (the road is damaged and getting worse, it has been barricaded off). The storm water drain at 4 Waller Place McCrae is raging. There are other locations where the nature strip is extremely saturated with water running onto roadway. I sounded all SEW assets and spoke with residents, I was told there is an underground spring and water often flows into the storm water drain, but is not usually this heavy. We found no leak noises on any SEW assets. I will return and take samples when the weather has improved. It would be very helpful if an operation tech with personal knowledge of this area was available to help me get a better understanding of the layout, as there is a lot going on in this area (repairs ect..). [Herrington,Luke] [27/12/2024 11:52] [WAITING ON 3RD PARTY] Above comments from jason marsh on 24/12 from the task 4 he created [Shaikh, Anna] [29/12/2024 13:29] [WAITING ON 3RD PARTY] nicky 0401100075 - the customer at 1 waller place is calling about this ongoing job, she says her fence is underwater and the area is flooded and swampy, is unable to fully close doors - is wanting to raise urgency on this [Castle,Ken] [29/12/2024 17:59] [WAITING ON 3RD PARTY] JN 1298016/002 raised by accident. [FT] [SSf0010] [30/12/2024 12:58] [OFF SITE] Leak has been located on job no-1295094/006 Caller Details:sss

Task Story: [Marsh, Jason] [24/12/2024 18:40] [AWARDED] Team, I believe that this may become a bigger problem, so if you are able to assist it would be appreciated. Today I was asked to assist detection services at 4 Waller Place McCrae. It was a terrible day for leak detection, with constant and heavy rain. Water is flowing up from the road at 10+ L/min (the road is damaged and getting worse, it has been barricaded off). The storm water drain at 4 Waller Place McCrae is raging. There are other locations where the nature strip is extremely saturated with water running onto roadway. I sounded all SEW assets and spoke with residents, I was told there is an underground spring and water often flows into the storm water drain, but is not usually this heavy. We found no leak noises on any SEW assets. I will return and take samples when the weather has improved. It would be very helpful if an operation tech with personal knowledge of this area was available to help me get a better understanding of the layout, as there is a lot going on in this area (repairs ect..). [Herrington,Luke] [27/12/2024 11:59] [AWARDED] Duplicate to task 3 no real need for this task to be open. Will endevour to have somone meet jason onsite upon his request