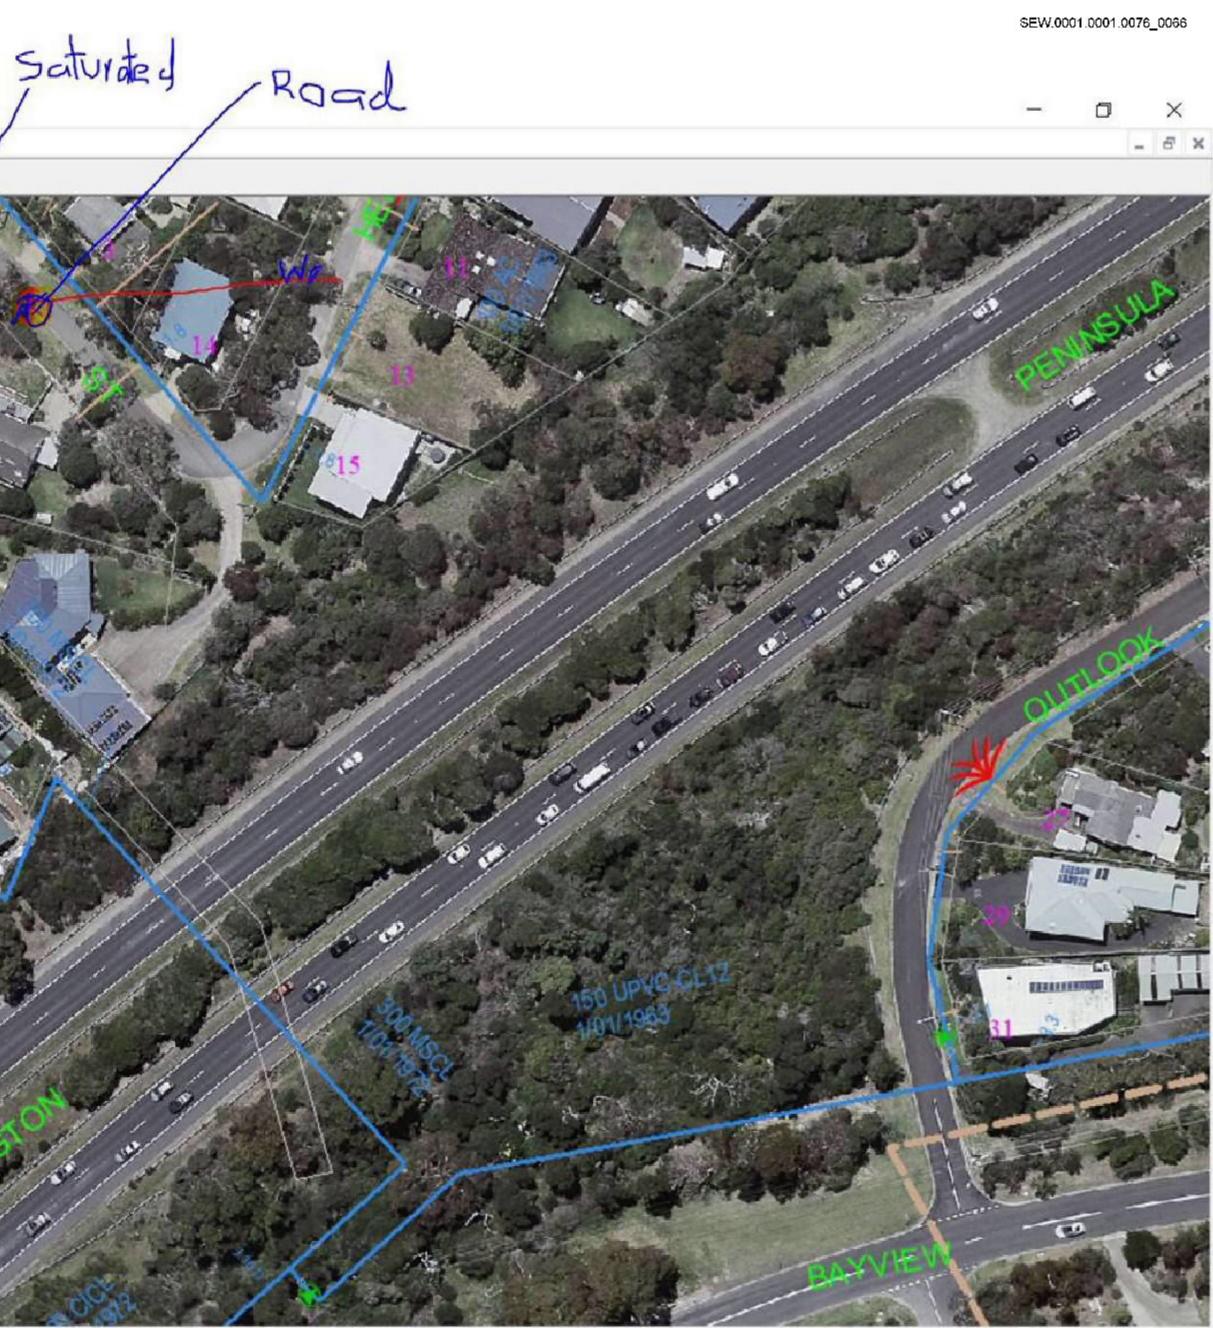

Task Story: [Springs, Michelle] [21/12/2024 08:51] [ALLOCATED] Previous notes from task 2 [FT] [SSf0213] [19/12/2024 14:02] [ON SITE] on site tested water in gutter 352 storm water area is beginning to dry spoke with resident at no 4 she expained she had not complained but stated this has occurred before as with other areas of seepage storm water in area and are used to it no leak as per previous notes [Springs, Michelle] [21/12/2024 08:53] [ALLOCATED] emailed luke and cc'd michael to advise customer requesting re attendance. task 3 raised and allocated to Wally [Springs, Michelle] [21/12/2024 10:06] [ALLOCATED] Checked [FT] [SSf0010] [21/12/2024 14:54] [ON SITE] Arrived on site & found water is coming out in 2 spots. Ther first is in the middle of the road that has bollards around it opp no-3 Charlesworth st & the other is water seeping from the n/strip & going over the road opp no-4 Waller Pl. I have tested both water & both have come back as well above mains range between 440 & 540 & the water is to dirty for me to do a powder test. No sounds on any neaby service's or f/plugs. There is water pouring in a deep grated drain in the gutter at no-4 & it looks like that is coming from the other side of the freeway. There is a 300mm CICL 300mm MSCL main that runs from the back at no-5 Waller PI & goes to the other side of the freeway. I then went around there & sounded f/plugs & valves & service's in The Boulevard & along Bayview rd & was unable to pick up any sounds. The owner at no-5 Waller PI told me that the water in the grated drain is always running. There is a good flow comina from the leak in the road in Charlesworth st. There is a tank site next door to no-5 Waller PI & will need SEW onsite to gain access. Looks to be a drainge issue but best to get leak detection to be sure. [Murphy,Marilyn] [22/12/2024 01:48] [OFF SITE] emailed supv [Herrington,Luke] [23/12/2024 07:53] [WAITING ON 3RD PARTY] have emailed leak detection to follow up and investigate further [Herrington,Luke] [23/12/2024 11:36] [WAITING ON 3RD PARTY] i have spoken with Gwen the resident at 1 charlesworth st and have confirmed to her i will have leak detection out to investigate further. she was happy with this. This job is also related to job.1290137. will attach leak detection report once i have it and contact council if required. [Herrington,Luke] [27/12/2024 09:43] [WAITING ON 3RD PARTY] leak detection have attended site and the report is inconclusive. They believe this could be a drainage issue however they are going to do more investigation as per comments in task 4 that has been created by jason marsh. [Herrington,Luke] [27/12/2024 11:51] [WAITING ON 3RD PARTY] Team, I believe that this may become a bigger

problem, so if you are able to assist it would be appreciated. Today I was asked to assist detection services at 4 Waller Place McCrae. It was a terrible day for leak detection, with constant and heavy rain. Water is flowing up from the road at 10+ L/min (the road is damaged and getting worse, it has been barricaded off). The storm water drain at 4 Waller Place McCrae is raging. There are other locations where the nature strip is extremely saturated with water running onto roadway. I sounded all SEW assets and spoke with residents, I was told there is an underground spring and water often flows into the storm water drain, but is not usually this heavy. We found no leak noises on any SEW assets. I will return and take samples when the weather has improved. It would be very helpful if an operation tech with personal knowledge of this area was available to help me get a better understanding of the layout, as there is a lot going on in this area (repairs ect..). [Herrington,Luke] [27/12/2024 11:52] [WAITING ON 3RD PARTY] Above comments from jason marsh on 24/12 from the task 4 he created [Shaikh, Anna] [29/12/2024 13:29] [WAITING ON 3RD PARTY] nicky 0401100075 - the customer at 1 waller place is calling about this ongoing job, she says her fence is underwater and the area is flooded and swampy, is unable to fully close doors - is wanting to raise urgency on this [Castle,Ken] [29/12/2024 17:59] [WAITING ON 3RD PARTY] JN 1298016/002 raised by accident. [FT] [SSf0010] [30/12/2024 12:58] [OFF SITE] Leak has been located on job no-1295094/006 Caller Details:sss