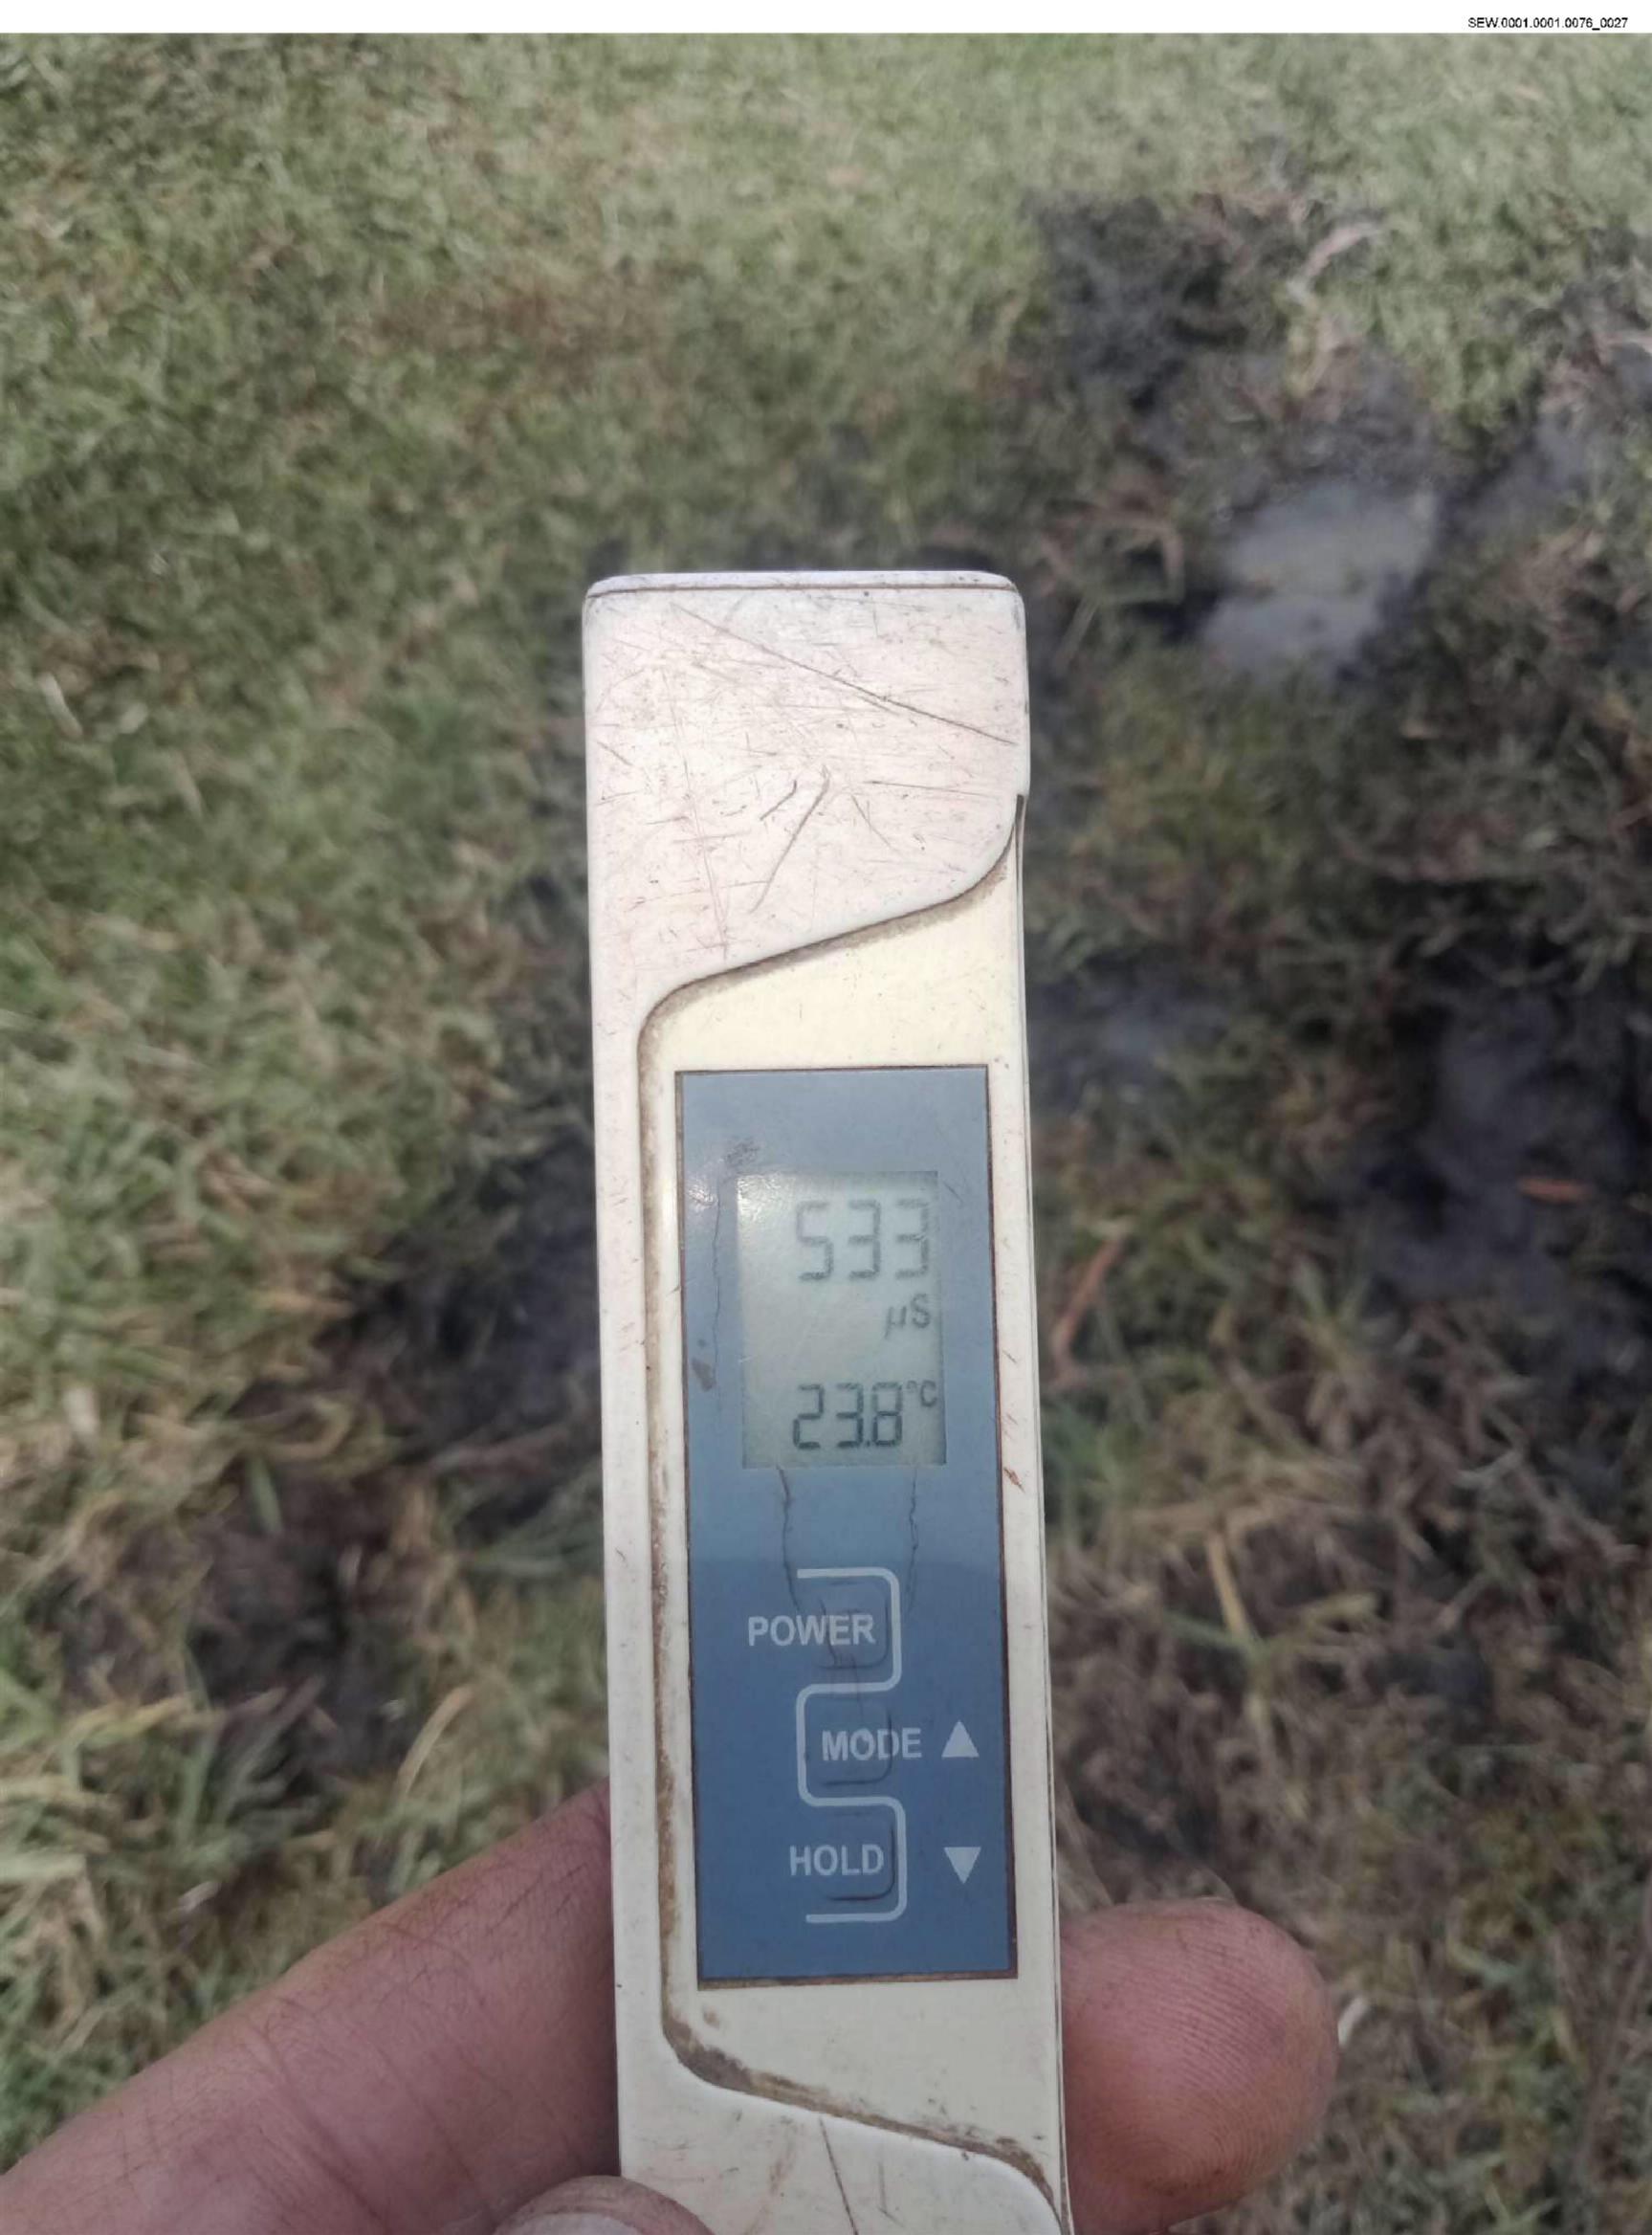

Task Story: [Springs, Michelle] [21/12/2024 08:51] [ALLOCATED] Previous notes from task 2 [FT] [SSf0213] [19/12/2024 14:02] [ON SITE] on site tested water in gutter 352 storm water area is beginning to dry spoke with resident at no 4 she expained she had not complained but stated this has occurred before as with other areas of seepage storm water in area and are used to it no leak as per previous notes [Springs, Michelle] [21/12/2024 08:53] [ALLOCATED] emailed luke and cc'd michael to advise customer requesting re attendance. task 3 raised and allocated to Wally [Springs, Michelle] [21/12/2024 10:06] [ALLOCATED] Checked [FT] [SSf0010] [21/12/2024 14:54] [ON SITE] Arrived on site & found water is coming out in 2 spots. Ther first is in the middle of the road that has bollards around it opp no-3 Charlesworth st & the other is water seeping from the n/strip & going over the road opp no-4 Waller Pl. I have tested both water & both have come back as well above mains range between 440 & 540 & the water is to dirty for me to do a powder test. No sounds on any neaby service's or f/plugs. There is water pouring in a deep grated drain in the gutter at no-4 & it looks like that is coming from the other side of the freeway. There is a 300mm CICL 300mm MSCL main that runs from the back at no-5 Waller PI & goes to the other side of the freeway. I then went around there & sounded f/plugs & valves & service's in The Boulevard & along Bayview rd & was unable to pick up any sounds. The owner at no-5 Waller PI told me that the water in the grated drain is always running. There is a good flow comina from the leak in the road in Charlesworth st. There is a tank site next door to no-5 Waller PI & will need SEW onsite to gain access. Looks to be a drainge issue but best to get leak detection to be sure. [Murphy,Marilyn] [22/12/2024 01:48] [OFF SITE] emailed supv [Herrington,Luke] [23/12/2024 07:53] [WAITING ON 3RD PARTY] have emailed leak detection to follow up and investigate further [Herrington,Luke] [23/12/2024 11:36] [WAITING ON 3RD PARTY] i have spoken with Gwen the resident at 1 charlesworth st and have confirmed to her i will have leak detection out to investigate further. she was happy with this. This job is also related to job.1290137. will attach leak detection report once i have it and contact council if required. [Herrington,Luke] [27/12/2024 09:43] [WAITING ON 3RD PARTY] leak detection have attended site and the report is inconclusive. They believe this could be a drainage issue however they are going to do more investigation as per comments in task 4 that has been created by jason marsh. [Herrington,Luke] [27/12/2024 11:51] [WAITING ON 3RD PARTY] Team, I believe that this may become a bigger

| Sample No<br>10665283 | Site Code<br>NONE  | Site Description<br>SEW01 - Storm Water pit |                                  | mple Type<br>ATER | Sampled Date/Time<br>30/12/24 09:00 |  |                  |  |
|-----------------------|--------------------|---------------------------------------------|----------------------------------|-------------------|-------------------------------------|--|------------------|--|
| 10665284              | NONE               | SEW02 - Road damage                         |                                  |                   | WATER                               |  | 30/12/24 09:00   |  |
| 10665285              | NONE               | SEW03 - Road damage                         |                                  | W                 | 24/12/24 16:00                      |  |                  |  |
| Analysis - An         | alyte              |                                             | Sample No.<br>Site Code<br>Units | 10665283<br>NONE  | 10665284<br>NONE                    |  | 10665285<br>NONE |  |
| EC - Electrical C     | conductivity @ 25C |                                             | uS/cm                            | 160               | 640                                 |  | 670              |  |
| Fluoride - Fluori     | de, as F           |                                             | mg/L                             | 0.80              | 0.27                                |  | 0.29             |  |
| Chloride - Chlori     | de, as Cl          |                                             | mg/L                             | 29                | 120                                 |  | 120              |  |