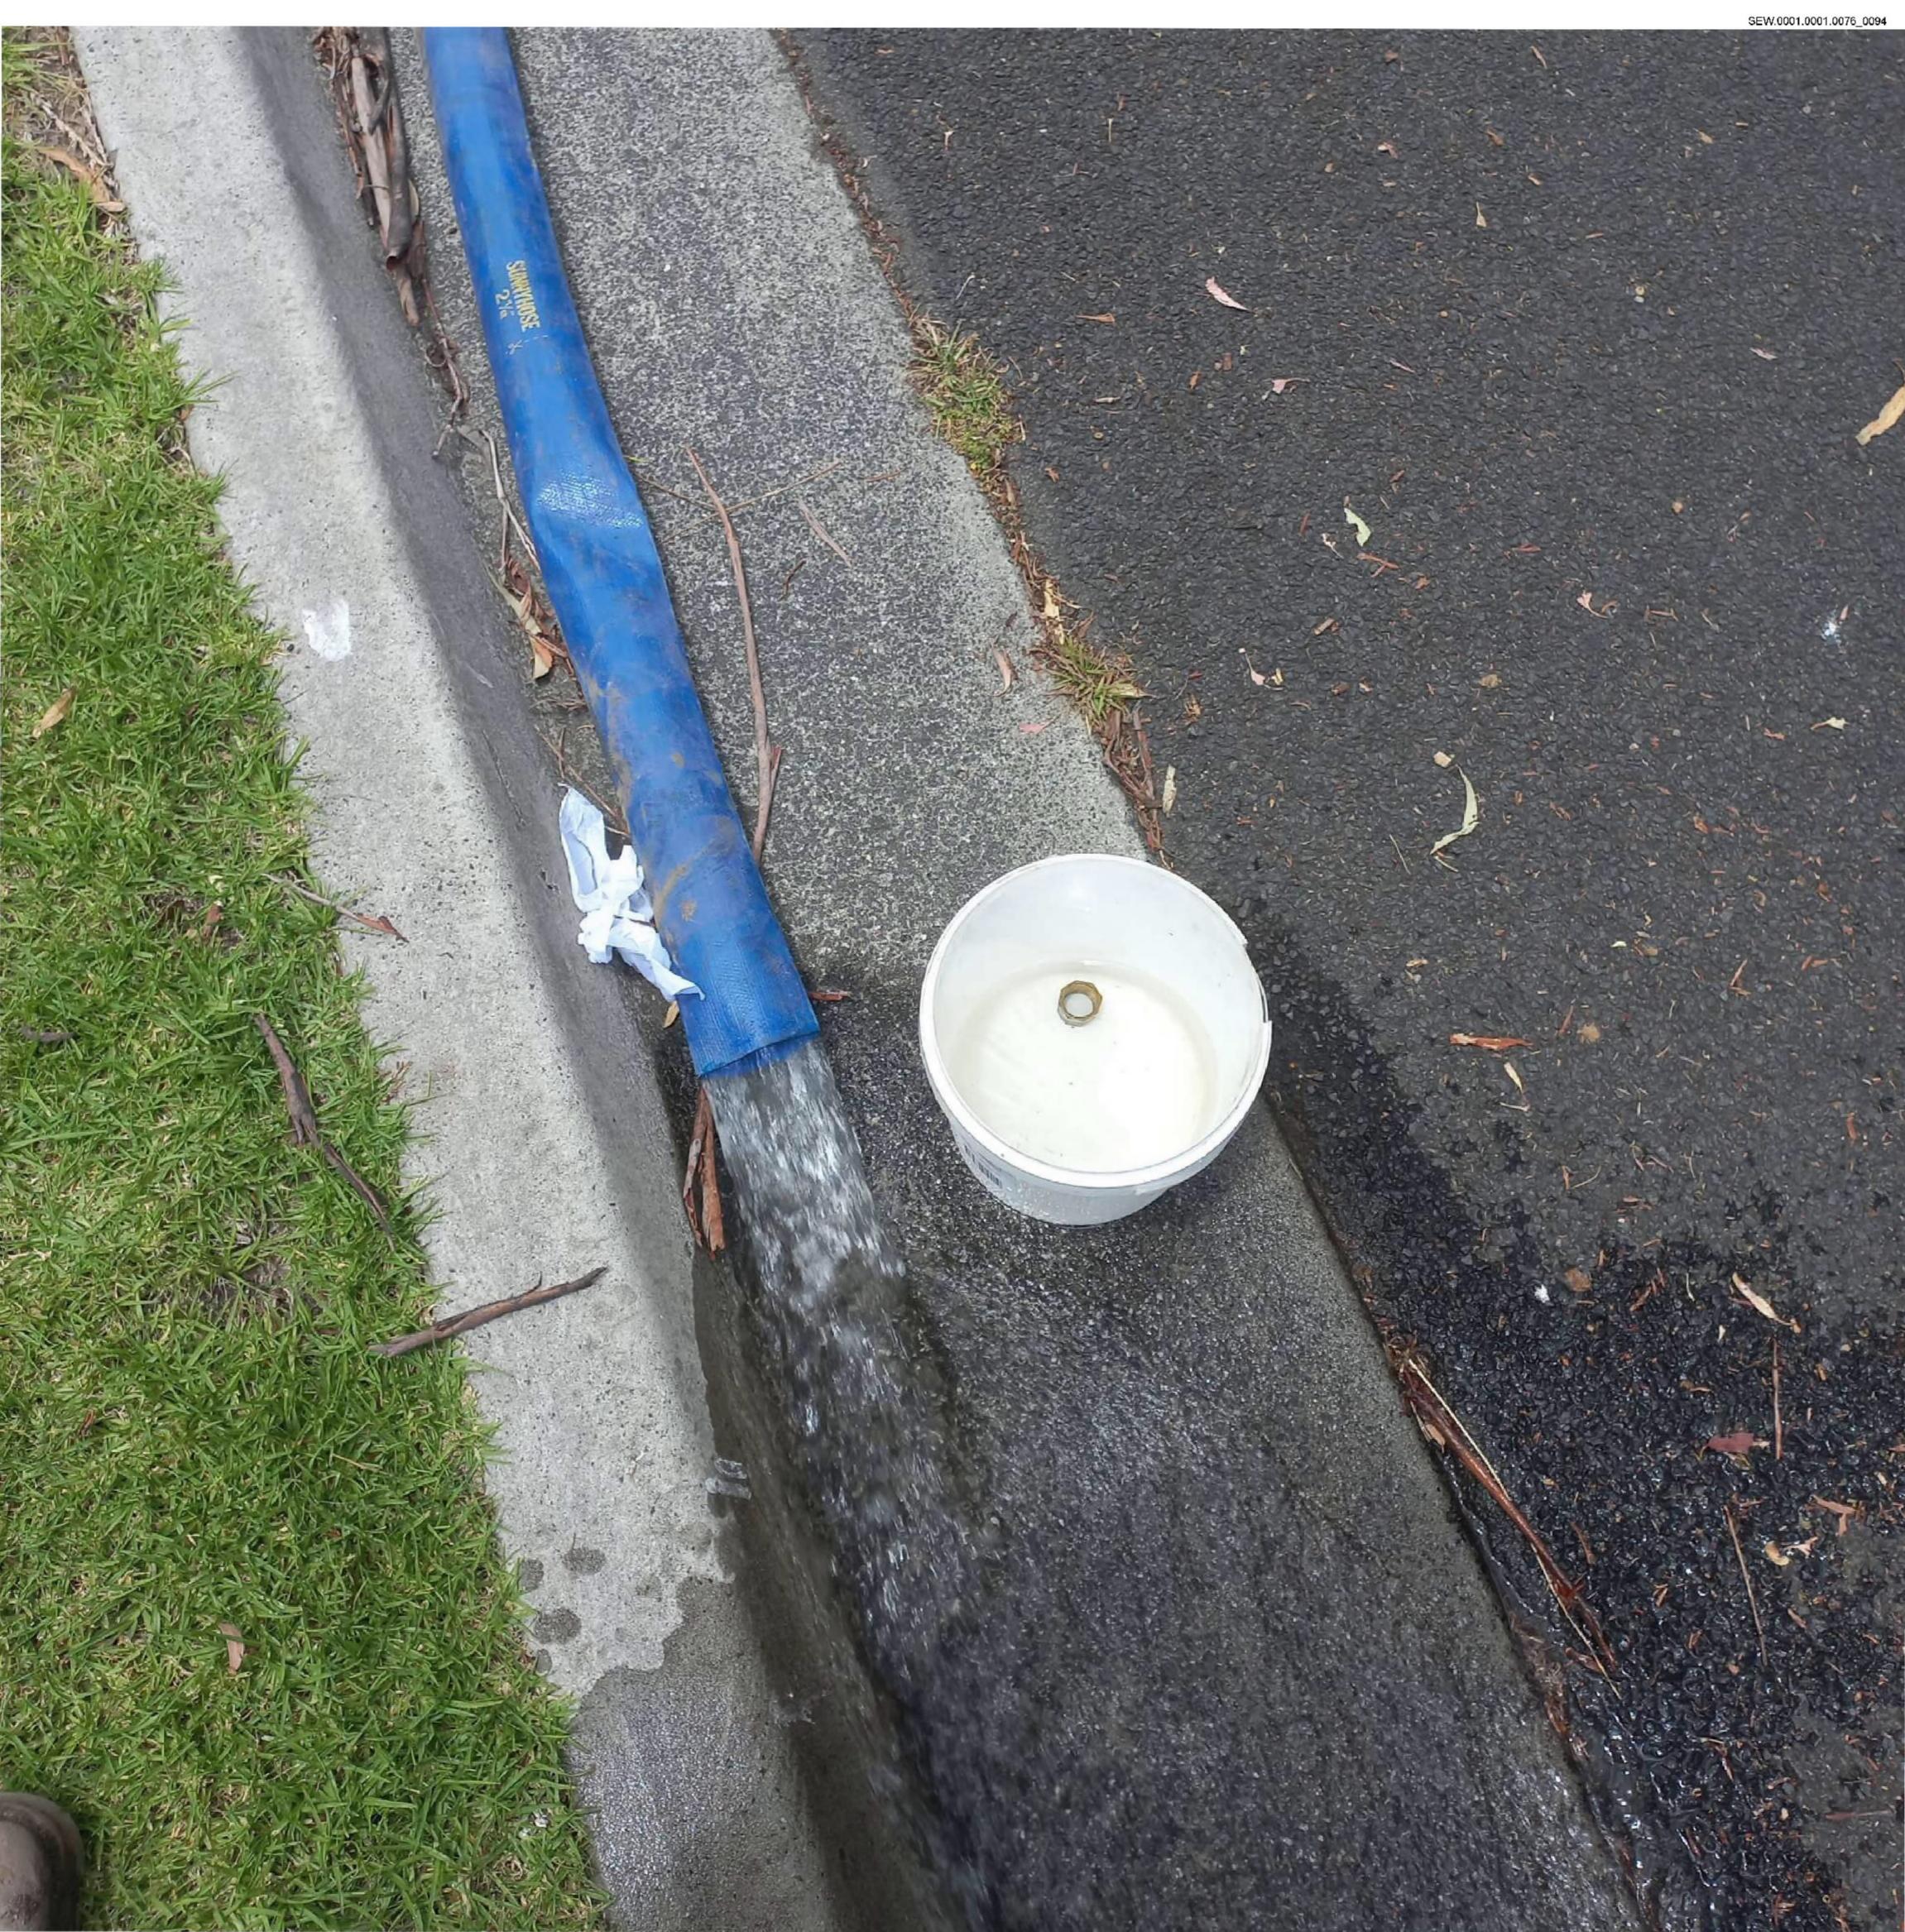

problem, so if you are able to assist it would be appreciated. Today I was asked to assist detection services at 4 Waller Place McCrae. It was a terrible day for leak detection, with constant and heavy rain. Water is flowing up from the road at 10+ L/min (the road is damaged and getting worse, it has been barricaded off). The storm water drain at 4 Waller Place McCrae is raging. There are other locations where the nature strip is extremely saturated with water running onto roadway. I sounded all SEW assets and spoke with residents, I was told there is an underground spring and water often flows into the storm water drain, but is not usually this heavy. We found no leak noises on any SEW assets. I will return and take samples when the weather has improved. It would be very helpful if an operation tech with personal knowledge of this area was available to help me get a better understanding of the layout, as there is a lot going on in this area (repairs ect..). [Herrington,Luke] [27/12/2024 11:52] [WAITING ON 3RD PARTY] Above comments from jason marsh on 24/12 from the task 4 he created [Shaikh, Anna] [29/12/2024 13:29] [WAITING ON 3RD PARTY] nicky 0401100075 - the customer at 1 waller place is calling about this ongoing job, she says her fence is underwater and the area is flooded and swampy, is unable to fully close doors - is wanting to raise urgency on this [Castle,Ken] [29/12/2024 17:59] [WAITING ON 3RD PARTY] JN 1298016/002 raised by accident. [FT] [SSf0010] [30/12/2024 12:58] [OFF SITE] Leak has been located on job no-1295094/006 Caller Details:sss