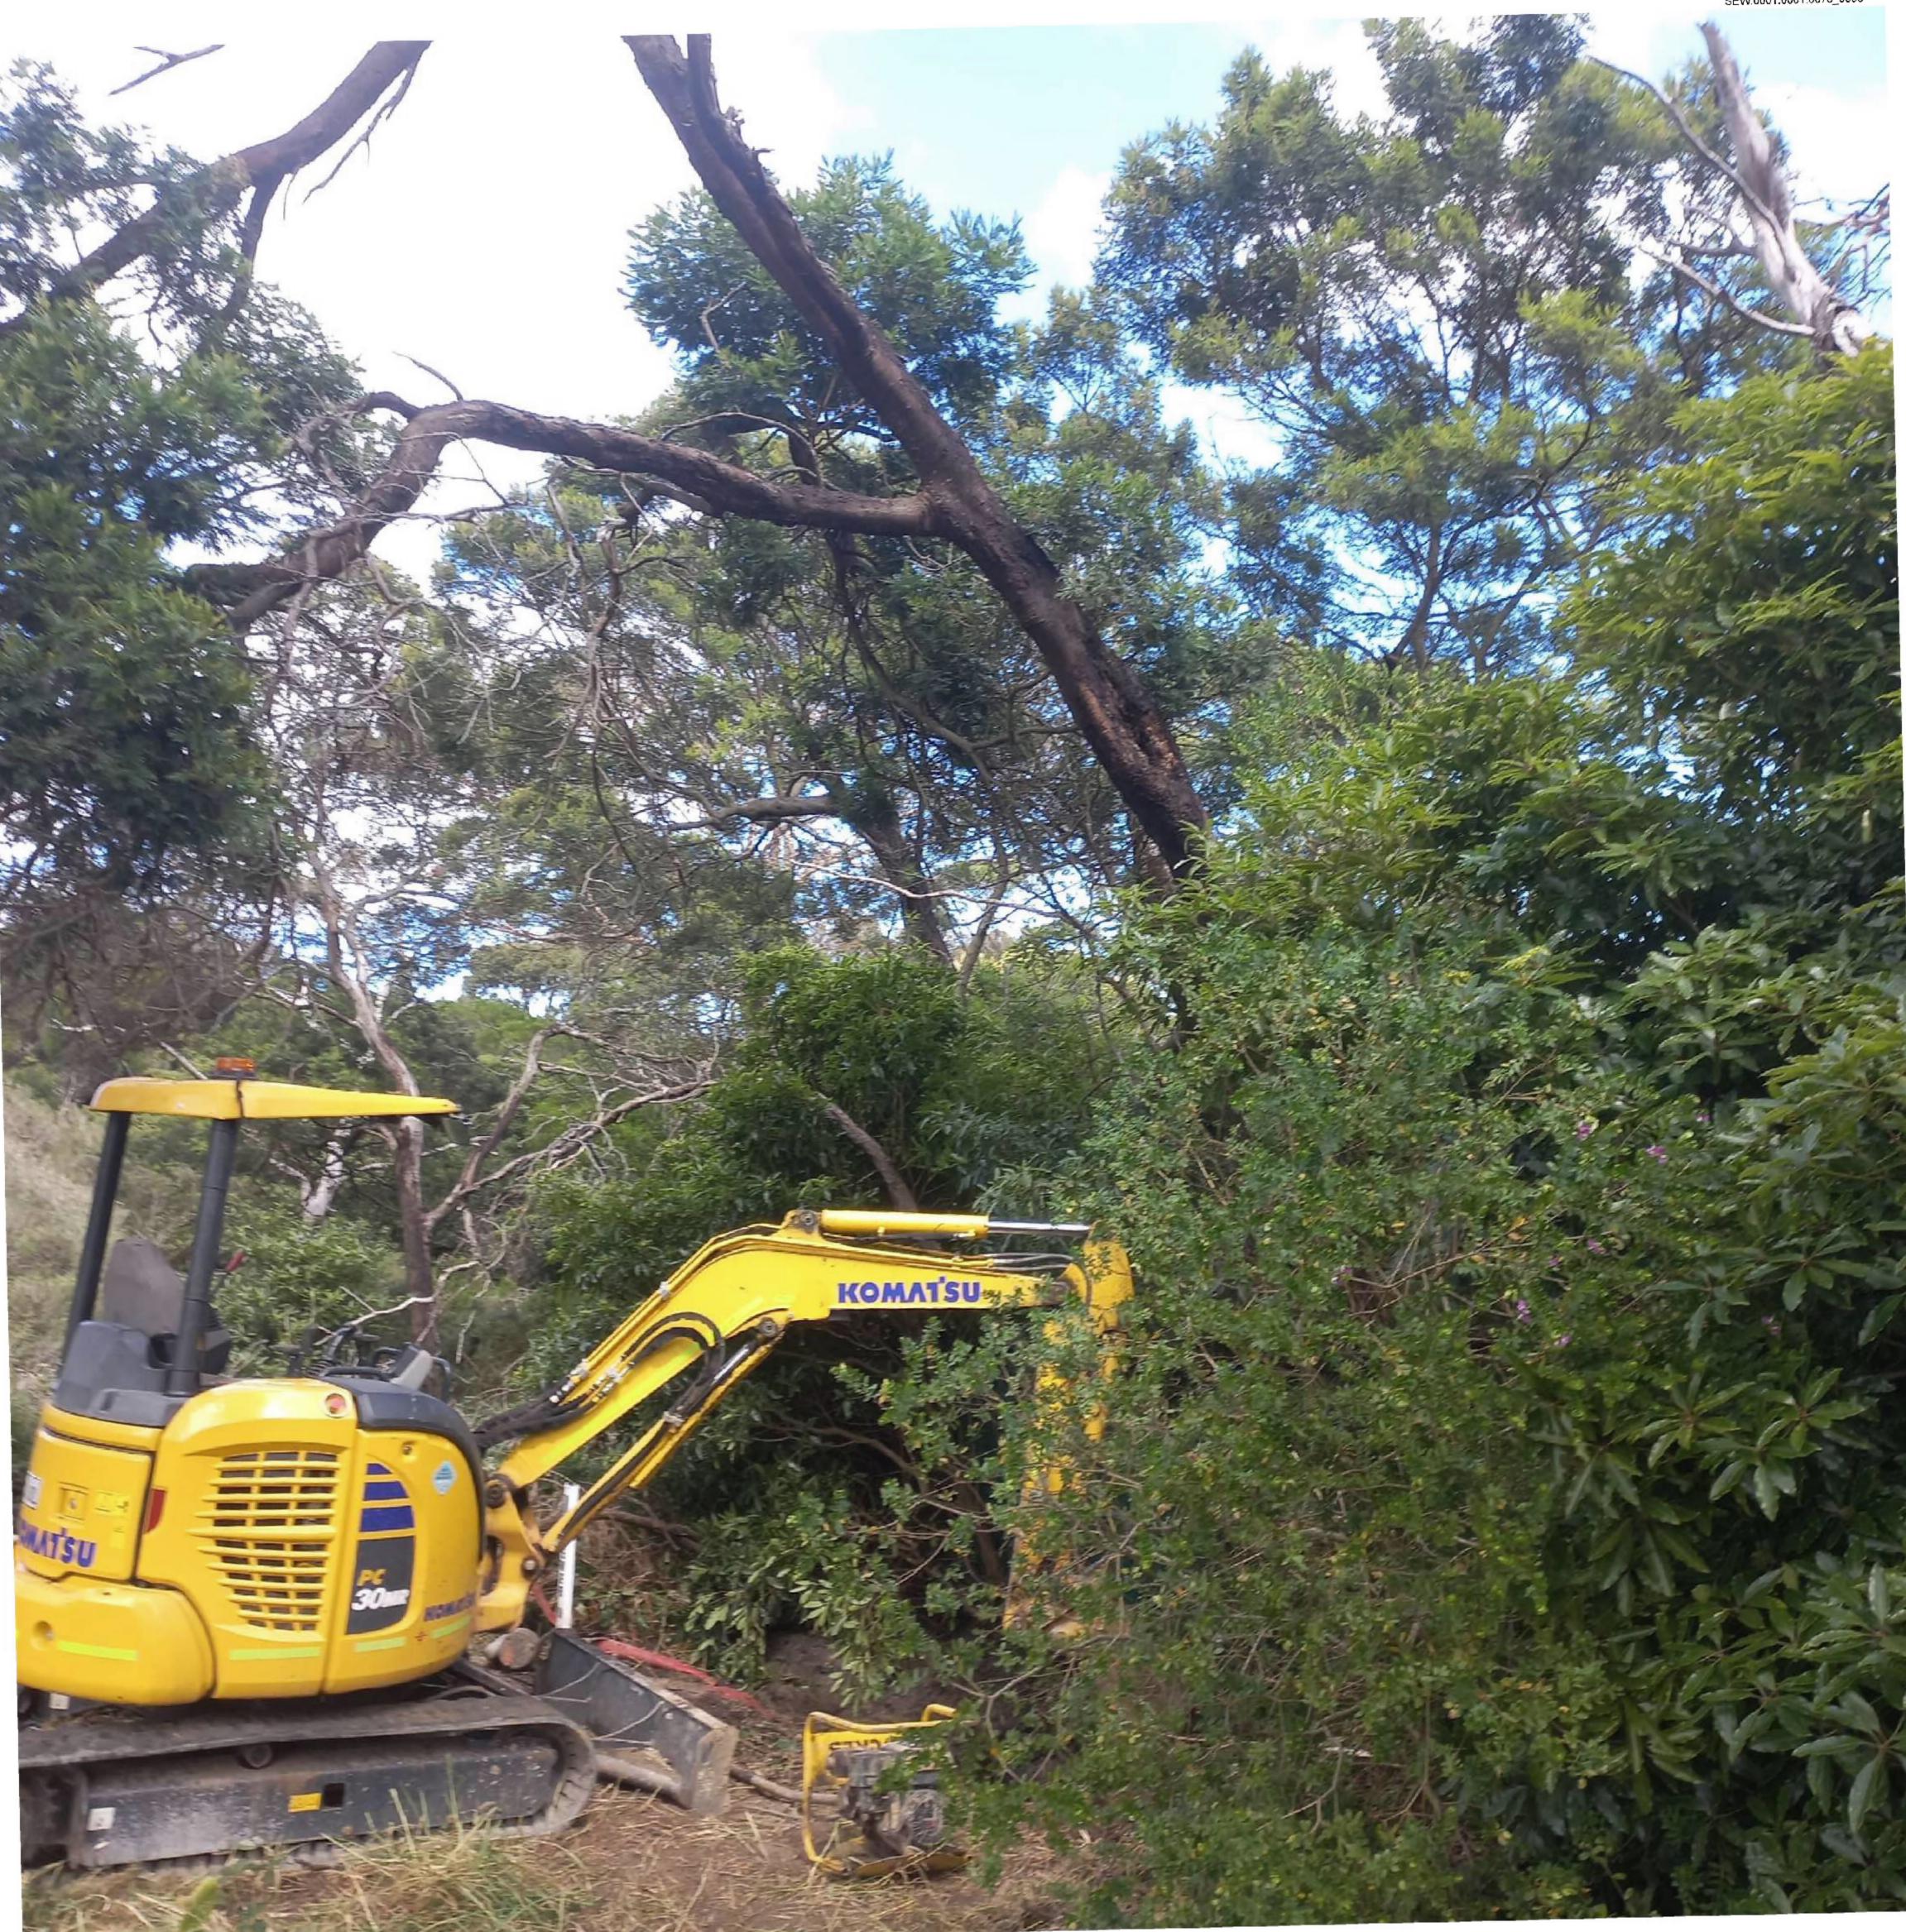

#### 4 Waller Place McCrae Victoria 3938 Australia

24/12/2024, 9:34:19 am by Simon Gabriel

9-38.347991, 144.938091

| Comments | Simon from DS and Jason Marsh (SEW) on-site to investigate                                                                                                                                                                                                                                                                                                                                                                                                                                                                                                                                       |
|----------|--------------------------------------------------------------------------------------------------------------------------------------------------------------------------------------------------------------------------------------------------------------------------------------------------------------------------------------------------------------------------------------------------------------------------------------------------------------------------------------------------------------------------------------------------------------------------------------------------|
|          | Sounded all assets in the area, followed suspect 300mm main and no leaks were detected.<br>Chlorine sample needs to be taken when rain stops.                                                                                                                                                                                                                                                                                                                                                                                                                                                    |
|          | The new owners at 4 Waller and the owner Bret of number 5 (has lived here for the past 20 years) has let us at the back of his block where he has an old Water style lid cover (see attached photos) it houses the 14" main elbow it's very deep 4m is actually not on his property, although it's fencing inside his property, we just popped the and sounded it directly, no noise at all. Apparently the drains run all year round, but the water has got a lot worse and it's affected on the roadways and two locations bubbling up and damaging the road. It been partially barricaded of. |
|          | We also surveyed Bayview Rd above the Highway with no leak noises detected.                                                                                                                                                                                                                                                                                                                                                                                                                                                                                                                      |
|          | I don't believe there's any leaks on the mains but still some of the smaller pipes really<br>haven't checked out. Jason Marsh will return take samples when it's not raining for a few<br>days.                                                                                                                                                                                                                                                                                                                                                                                                  |