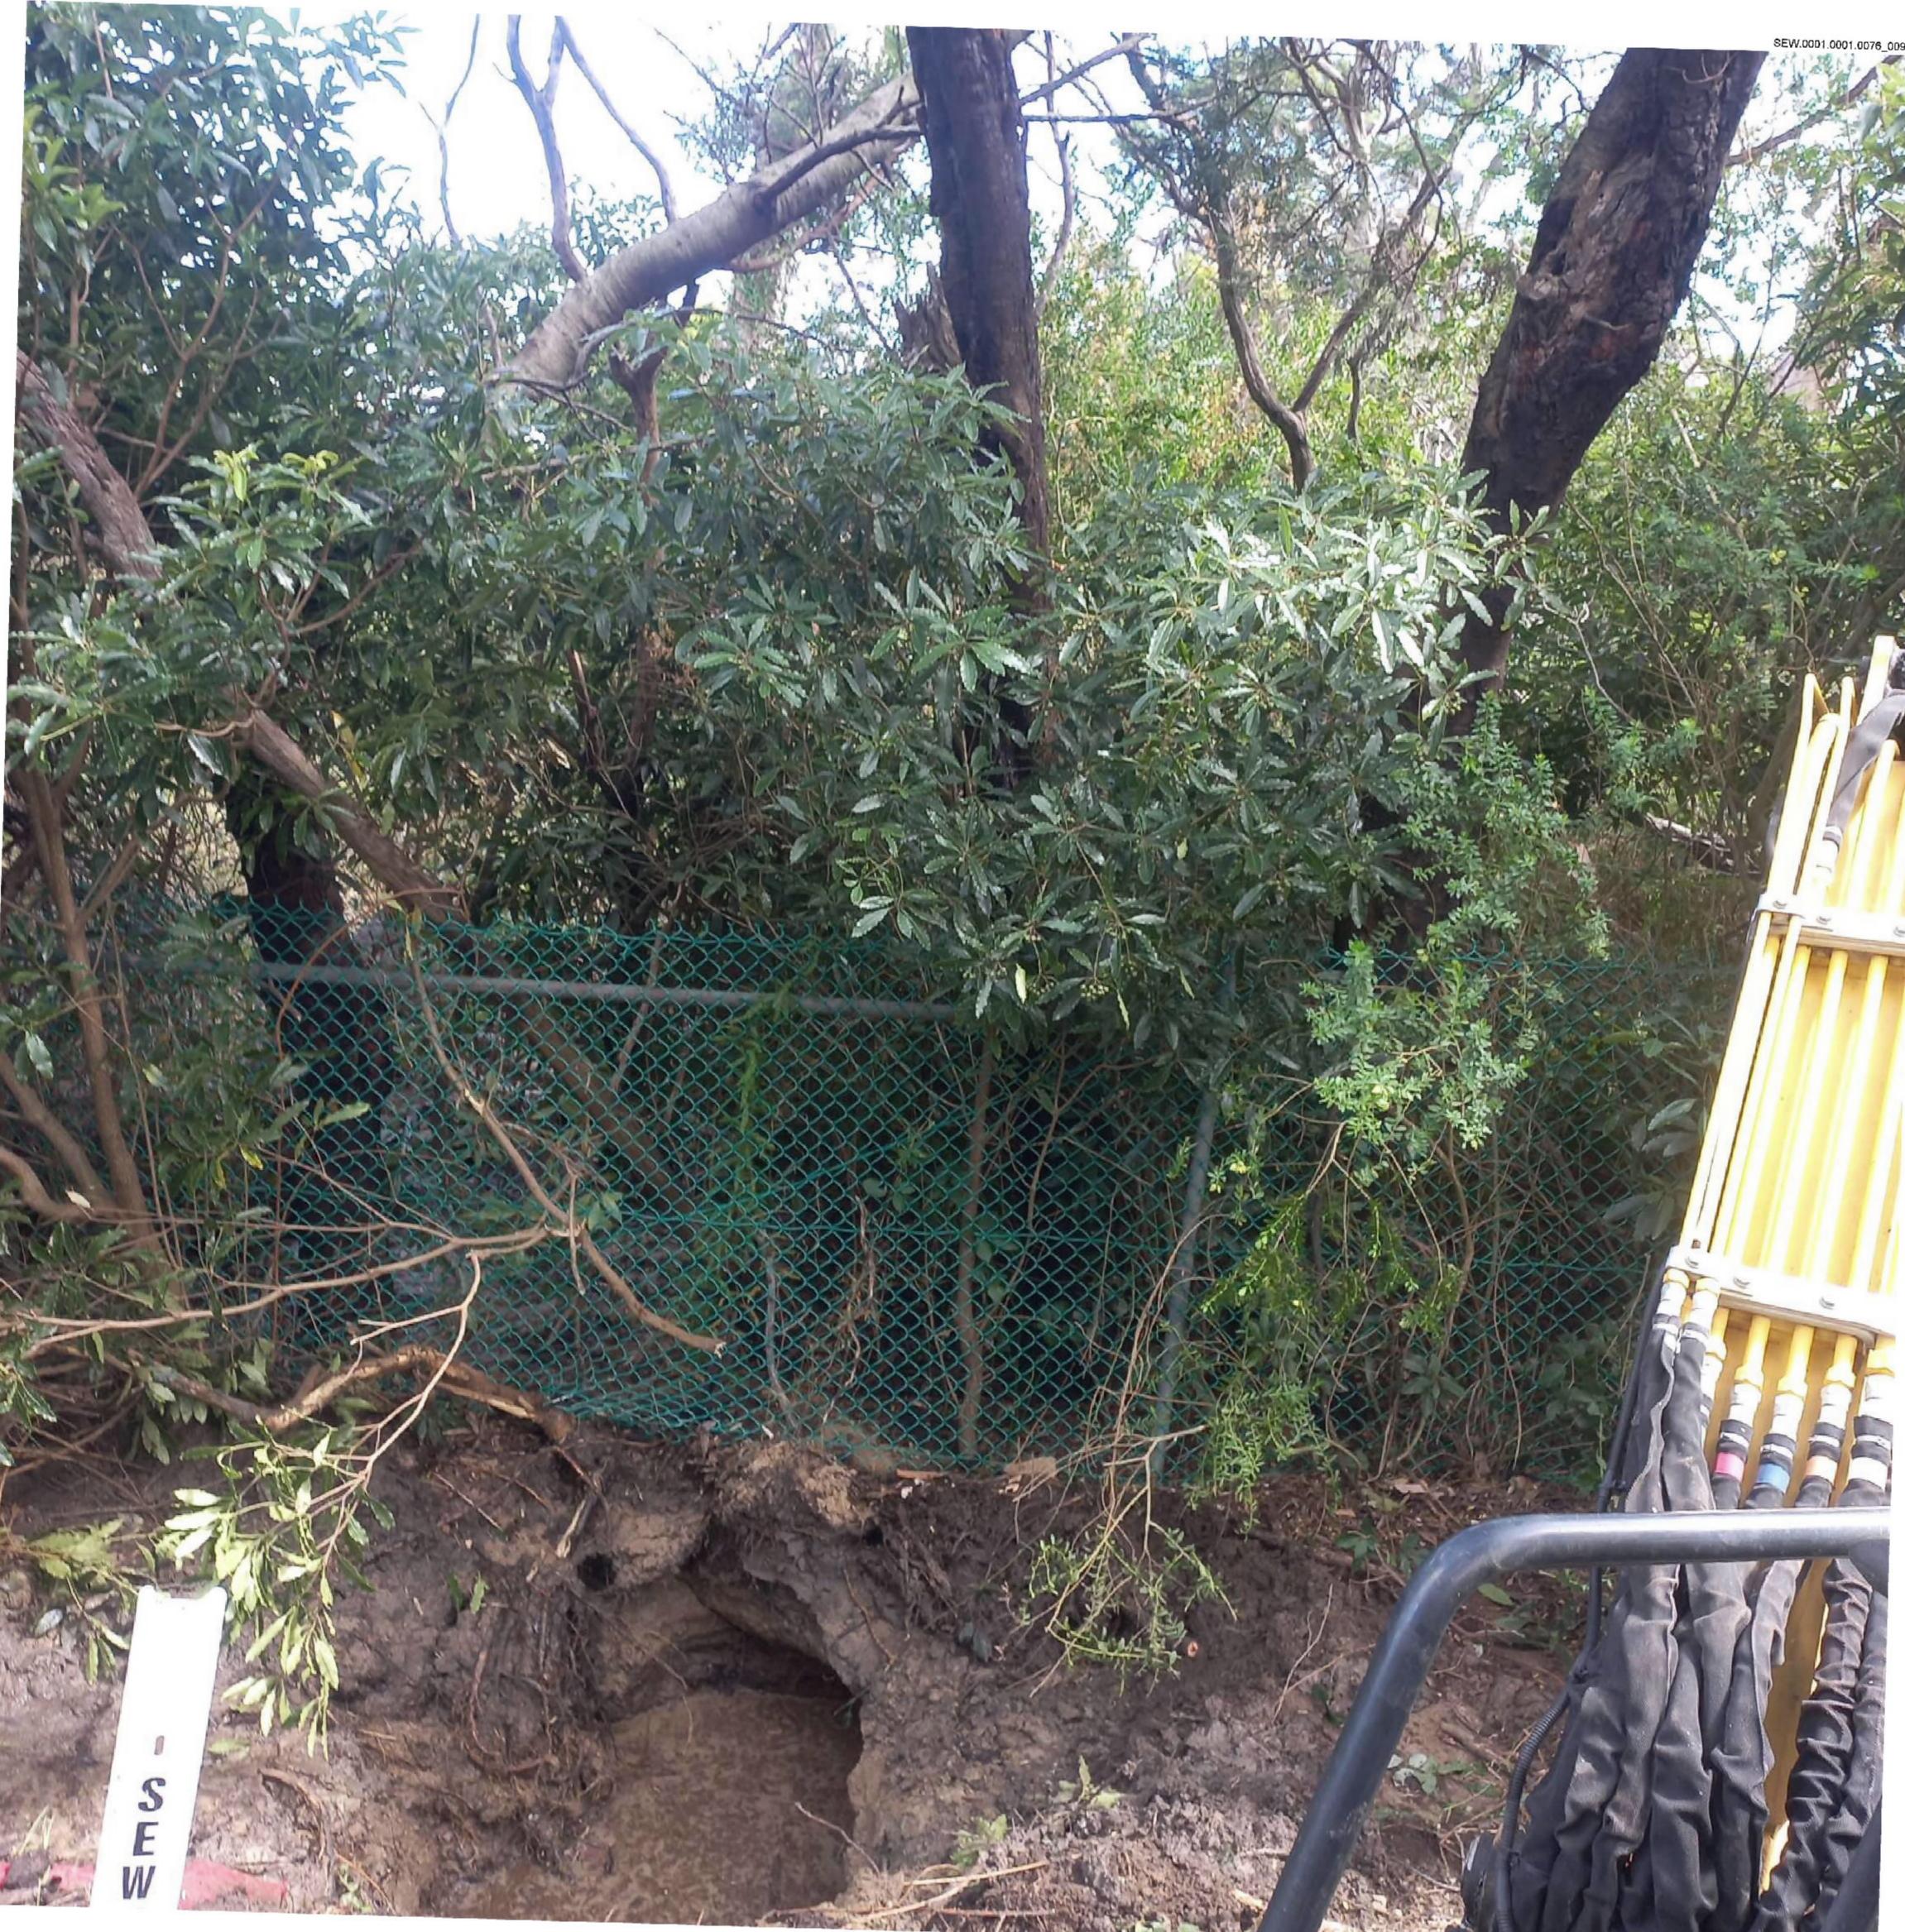

#### 4 Waller Place McCrae Victoria 3938 Australia

24/12/2024, 9:34:19 am by Simon Gabriel

9-38.347991, 144.938091

| Comments | Simon from DS and Jason Marsh (SEW) on-site to investigate                                                                                                                                                                                                                                                                                                                                                                                                                                                                                                                                       |
|----------|--------------------------------------------------------------------------------------------------------------------------------------------------------------------------------------------------------------------------------------------------------------------------------------------------------------------------------------------------------------------------------------------------------------------------------------------------------------------------------------------------------------------------------------------------------------------------------------------------|
|          | Sounded all assets in the area, followed suspect 300mm main and no leaks were detected.<br>Chlorine sample needs to be taken when rain stops.                                                                                                                                                                                                                                                                                                                                                                                                                                                    |
|          | The new owners at 4 Waller and the owner Bret of number 5 (has lived here for the past 20 years) has let us at the back of his block where he has an old Water style lid cover (see attached photos) it houses the 14" main elbow it's very deep 4m is actually not on his property, although it's fencing inside his property, we just popped the and sounded it directly, no noise at all. Apparently the drains run all year round, but the water has got a lot worse and it's affected on the roadways and two locations bubbling up and damaging the road. It been partially barricaded of. |
|          | We also surveyed Bayview Rd above the Highway with no leak noises detected.                                                                                                                                                                                                                                                                                                                                                                                                                                                                                                                      |
|          | I don't believe there's any leaks on the mains but still some of the smaller pipes really<br>haven't checked out. Jason Marsh will return take samples when it's not raining for a few<br>days.                                                                                                                                                                                                                                                                                                                                                                                                  |