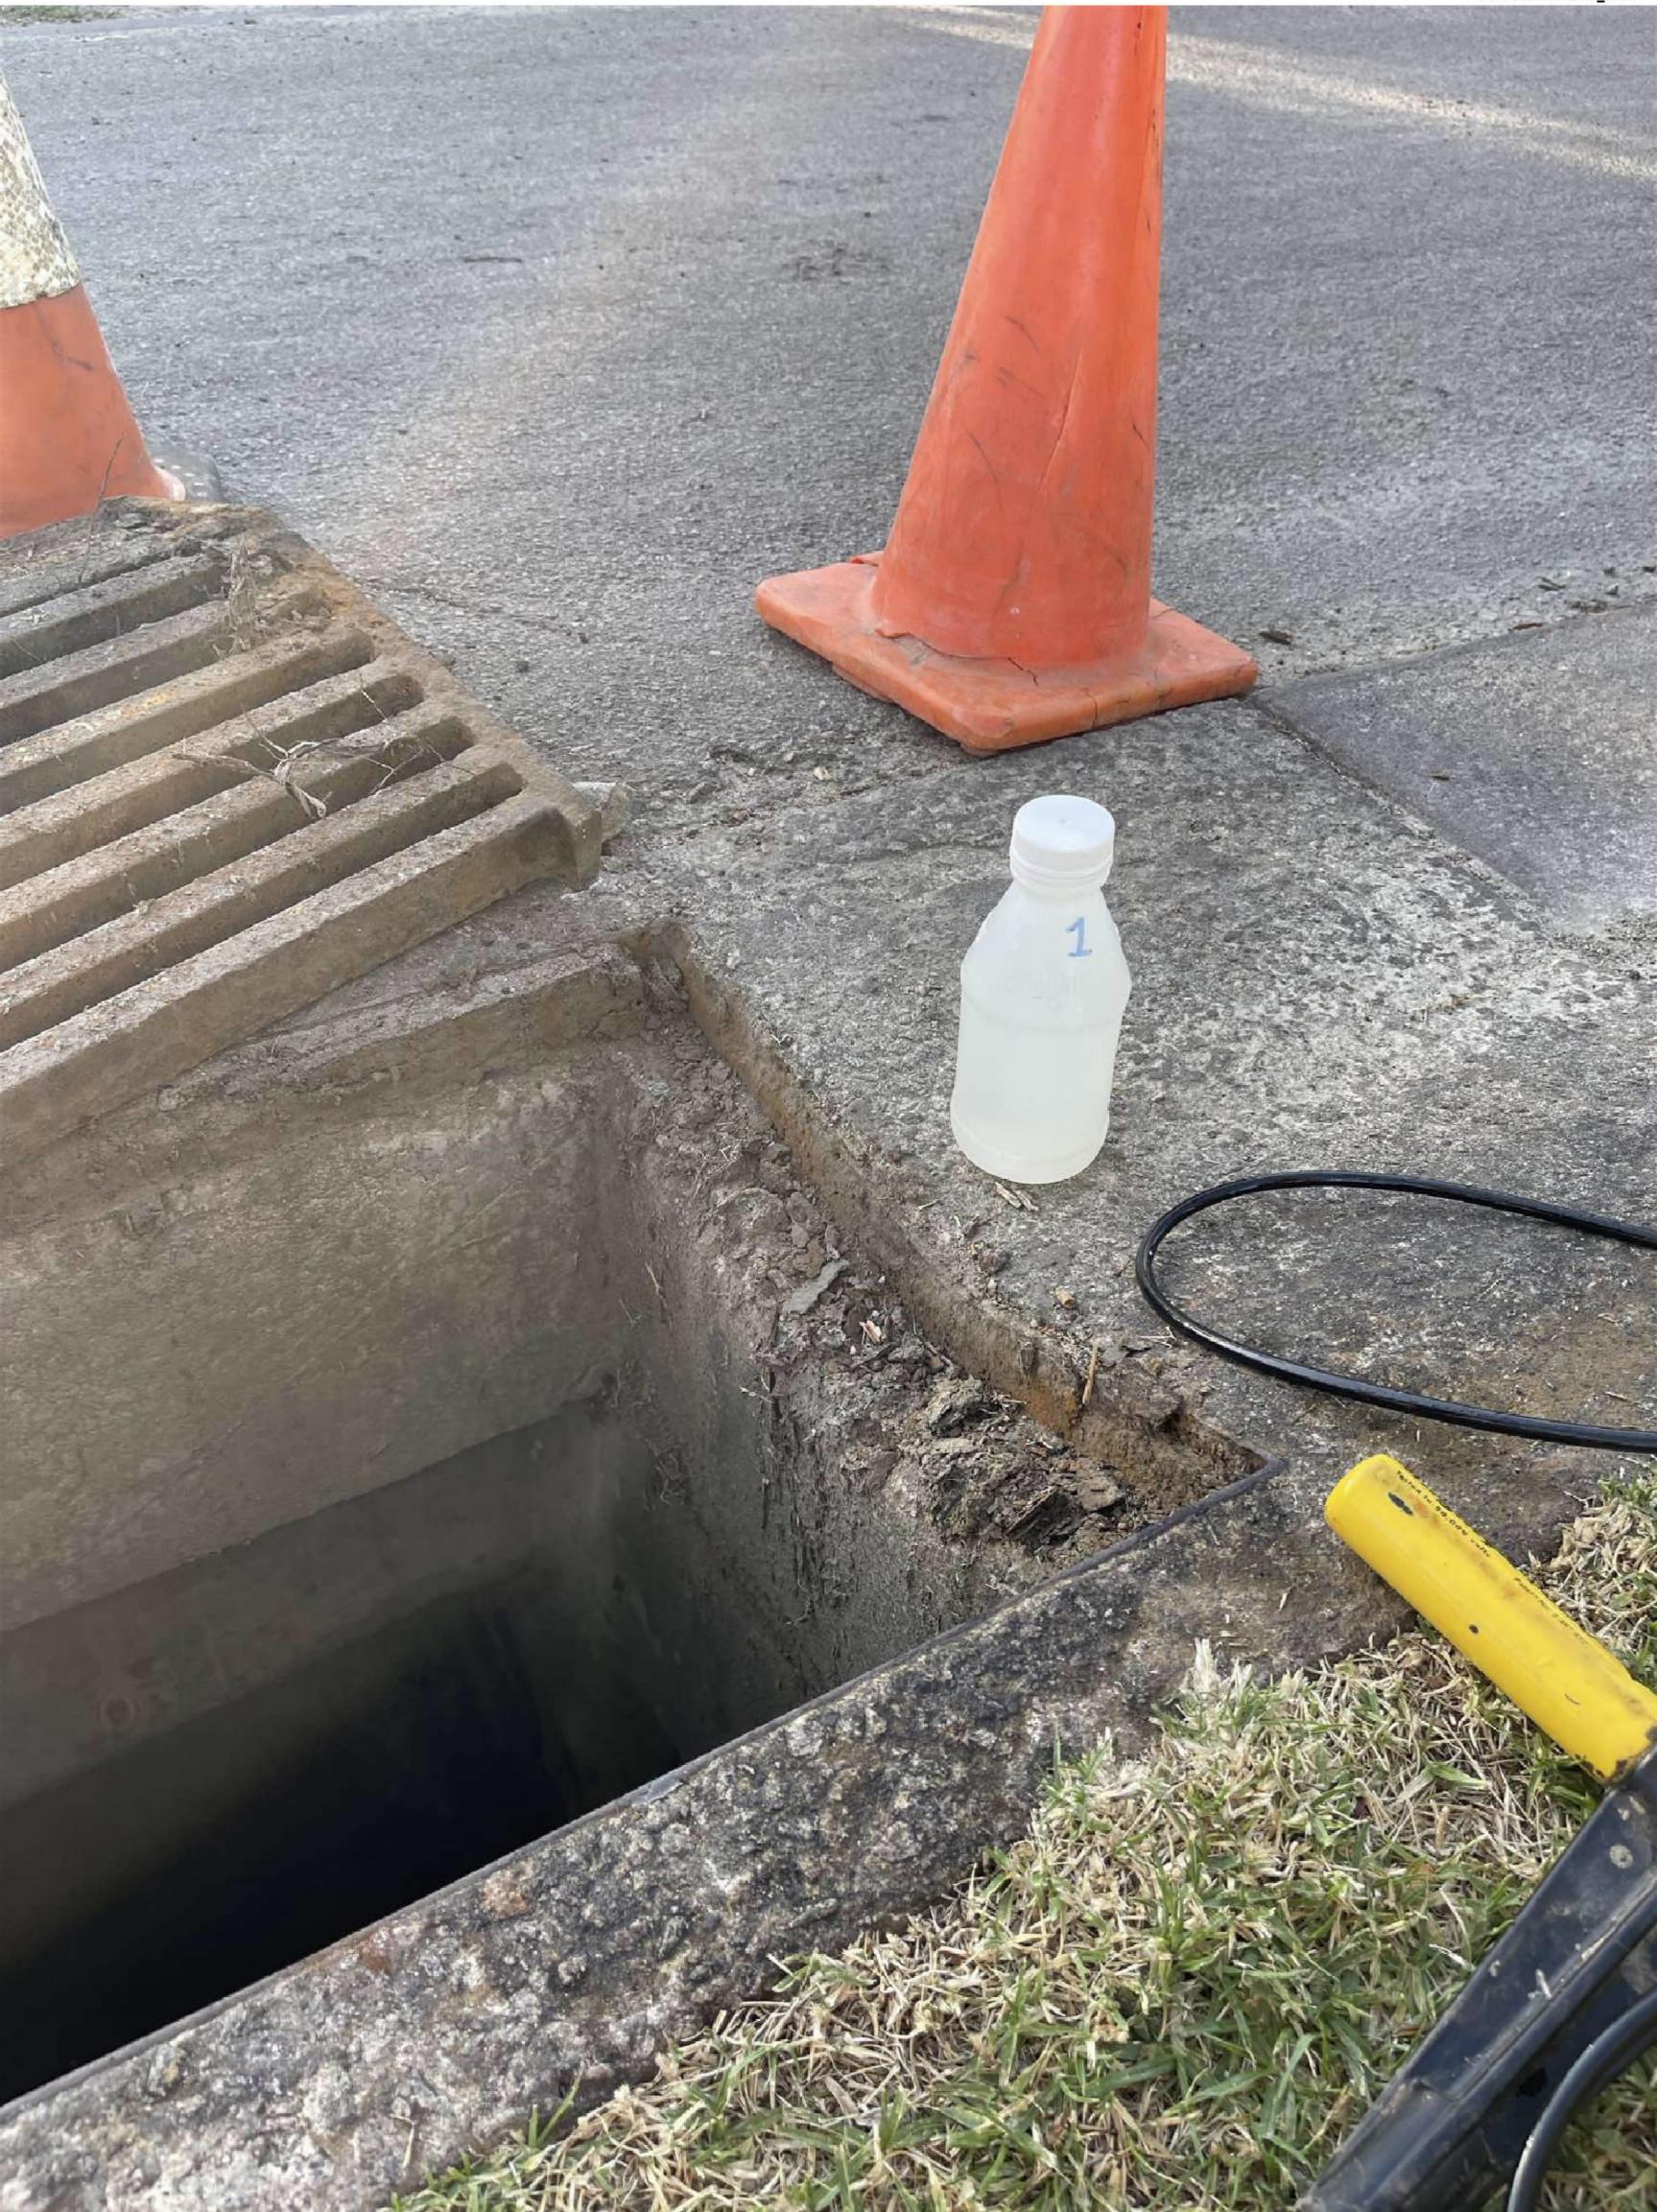

| Sample No<br>10665283 | Site Code<br>NONE  | Site Description<br>SEW01 - Storm Water pit |                                  | mple Type<br>ATER | Sampled Date/Time<br>30/12/24 09:00 |  |                  |  |
|-----------------------|--------------------|---------------------------------------------|----------------------------------|-------------------|-------------------------------------|--|------------------|--|
| 10665284              | NONE               | SEW02 - Road damage                         |                                  |                   | WATER                               |  | 30/12/24 09:00   |  |
| 10665285              | NONE               | SEW03 - Road damage                         |                                  | W                 | 24/12/24 16:00                      |  |                  |  |
| Analysis - An         | alyte              |                                             | Sample No.<br>Site Code<br>Units | 10665283<br>NONE  | 10665284<br>NONE                    |  | 10665285<br>NONE |  |
| EC - Electrical C     | conductivity @ 25C |                                             | uS/cm                            | 160               | 640                                 |  | 670              |  |
| Fluoride - Fluori     | de, as F           |                                             | mg/L                             | 0.80              | 0.27                                |  | 0.29             |  |
| Chloride - Chlori     | de, as Cl          |                                             | mg/L                             | 29                | 120                                 |  | 120              |  |