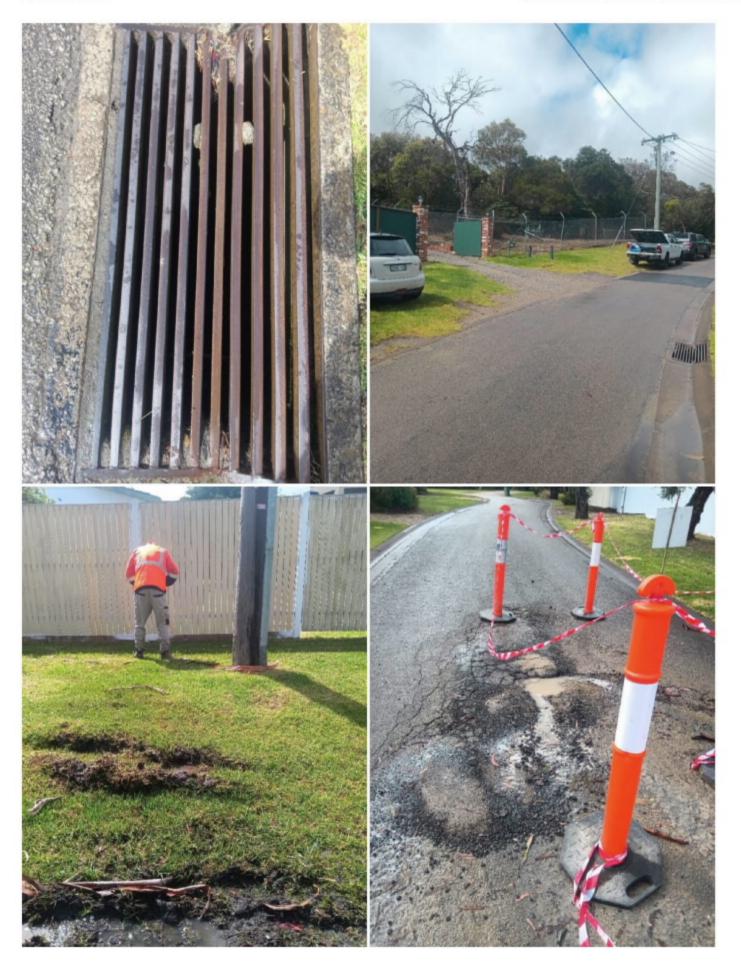

Task Story: [Springs, Michelle] [21/12/2024 08:51] [ALLOCATED] Previous notes from task 2 [FT] [SSf0213] [19/12/2024 14:02] [ON SITE] on site tested water in gutter 352 storm water area is beginning to dry spoke with resident at no 4 she expained she had not complained but stated this has occurred before as with other areas of seepage storm water in area and are used to it no leak as per previous notes [Springs, Michelle] [21/12/2024 08:53] [ALLOCATED] emailed luke and cc'd michael to advise customer requesting re attendance. task 3 raised and allocated to Wally [Springs, Michelle] [21/12/2024 10:06] [ALLOCATED] Checked [FT] [SSf0010] [21/12/2024 14:54] [ON SITE] Arrived on site & found water is coming out in 2 spots. Ther first is in the middle of the road that has bollards around it opp no-3 Charlesworth st & the other is water seeping from the n/strip & going over the road opp no-4 Waller Pl. I have tested both water & both have come back as well above mains range between 440 & 540 & the water is to dirty for me to do a powder test. No sounds on any neaby service's or f/plugs. There is water pouring in a deep grated drain in the gutter at no-4 & it looks like that is coming from the other side of the freeway. There is a 300mm CICL 300mm MSCL main that runs from the back at no-5 Waller PI & goes to the other side of the freeway. I then went around there & sounded f/plugs & valves & service's in The Boulevard & along Bayview rd & was unable to pick up any sounds. The owner at no-5 Waller PI told me that the water in the grated drain is always running. There is a good flow comina from the leak in the road in Charlesworth st. There is a tank site next door to no-5 Waller PI & will need SEW onsite to gain access. Looks to be a drainge issue but best to get leak detection to be sure. [Murphy,Marilyn] [22/12/2024 01:48] [OFF SITE] emailed supv [Herrington,Luke] [23/12/2024 07:53] [WAITING ON 3RD PARTY] have emailed leak detection to follow up and investigate further [Herrington,Luke] [23/12/2024 11:36] [WAITING ON 3RD PARTY] i have spoken with Gwen the resident at 1 charlesworth st and have confirmed to her i will have leak detection out to investigate further. she was happy with this. This job is also related to job.1290137. will attach leak detection report once i have it and contact council if required. [Herrington,Luke] [27/12/2024 09:43] [WAITING ON 3RD PARTY] leak detection have attended site and the report is inconclusive. They believe this could be a drainage issue however they are going to do more investigation as per comments in task 4 that has been created by jason marsh. [Herrington,Luke] [27/12/2024 11:51] [WAITING ON 3RD PARTY] Team, I believe that this may become a bigger

problem, so if you are able to assist it would be appreciated. Today I was asked to assist detection services at 4 Waller Place McCrae. It was a terrible day for leak detection, with constant and heavy rain. Water is flowing up from the road at 10+ L/min (the road is damaged and getting worse, it has been barricaded off). The storm water drain at 4 Waller Place McCrae is raging. There are other locations where the nature strip is extremely saturated with water running onto roadway. I sounded all SEW assets and spoke with residents, I was told there is an underground spring and water often flows into the storm water drain, but is not usually this heavy. We found no leak noises on any SEW assets. I will return and take samples when the weather has improved. It would be very helpful if an operation tech with personal knowledge of this area was available to help me get a better understanding of the layout, as there is a lot going on in this area (repairs ect..). [Herrington,Luke] [27/12/2024 11:52] [WAITING ON 3RD PARTY] Above comments from jason marsh on 24/12 from the task 4 he created [Shaikh, Anna] [29/12/2024 13:29] [WAITING ON 3RD PARTY] nicky 0401100075 - the customer at 1 waller place is calling about this ongoing job, she says her fence is underwater and the area is flooded and swampy, is unable to fully close doors - is wanting to raise urgency on this [Castle,Ken] [29/12/2024 17:59] [WAITING ON 3RD PARTY] JN 1298016/002 raised by accident. [FT] [SSf0010] [30/12/2024 12:58] [OFF SITE] Leak has been located on job no-1295094/006 Caller Details:sss