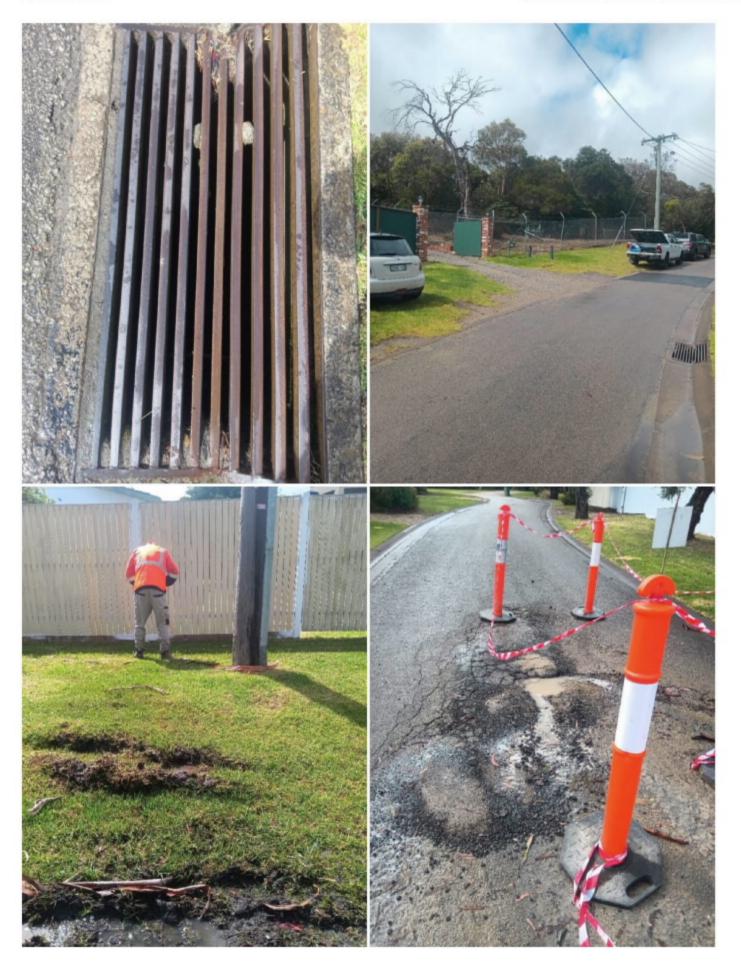

problem, so if you are able to assist it would be appreciated. Today I was asked to assist detection services at 4 Waller Place McCrae. It was a terrible day for leak detection, with constant and heavy rain. Water is flowing up from the road at 10+ L/min (the road is damaged and getting worse, it has been barricaded off). The storm water drain at 4 Waller Place McCrae is raging. There are other locations where the nature strip is extremely saturated with water running onto roadway. I sounded all SEW assets and spoke with residents, I was told there is an underground spring and water often flows into the storm water drain, but is not usually this heavy. We found no leak noises on any SEW assets. I will return and take samples when the weather has improved. It would be very helpful if an operation tech with personal knowledge of this area was available to help me get a better understanding of the layout, as there is a lot going on in this area (repairs ect..). [Herrington,Luke] [27/12/2024 11:52] [WAITING ON 3RD PARTY] Above comments from jason marsh on 24/12 from the task 4 he created [Shaikh, Anna] [29/12/2024 13:29] [WAITING ON 3RD PARTY] nicky 0401100075 - the customer at 1 waller place is calling about this ongoing job, she says her fence is underwater and the area is flooded and swampy, is unable to fully close doors - is wanting to raise urgency on this [Castle,Ken] [29/12/2024 17:59] [WAITING ON 3RD PARTY] JN 1298016/002 raised by accident. [FT] [SSf0010] [30/12/2024 12:58] [OFF SITE] Leak has been located on job no-1295094/006 Caller Details:sss

Task Story: [Marsh, Jason] [24/12/2024 18:40] [AWARDED] Team, I believe that this may become a bigger problem, so if you are able to assist it would be appreciated. Today I was asked to assist detection services at 4 Waller Place McCrae. It was a terrible day for leak detection, with constant and heavy rain. Water is flowing up from the road at 10+ L/min (the road is damaged and getting worse, it has been barricaded off). The storm water drain at 4 Waller Place McCrae is raging. There are other locations where the nature strip is extremely saturated with water running onto roadway. I sounded all SEW assets and spoke with residents, I was told there is an underground spring and water often flows into the storm water drain, but is not usually this heavy. We found no leak noises on any SEW assets. I will return and take samples when the weather has improved. It would be very helpful if an operation tech with personal knowledge of this area was available to help me get a better understanding of the layout, as there is a lot going on in this area (repairs ect..). [Herrington,Luke] [27/12/2024 11:59] [AWARDED] Duplicate to task 3 no real need for this task to be open. Will endevour to have somone meet jason onsite upon his request