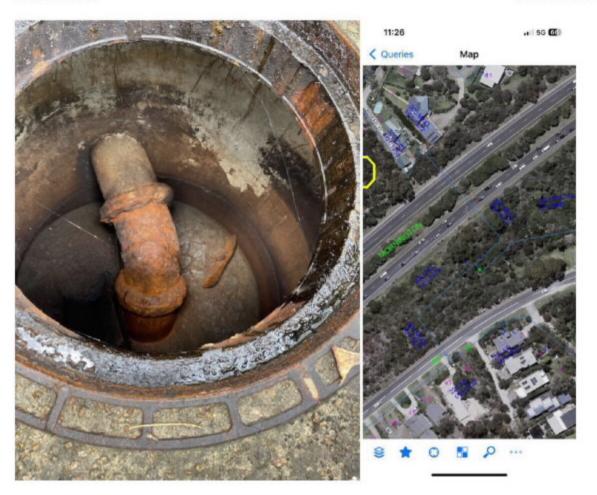

#### 4 Waller Place McCrae Victoria 3938 Australia

24/12/2024, 9:34:19 am by Simon Gabriel

9-38.347991, 144.938091

| Comments | Simon from DS and Jason Marsh (SEW) on-site to investigate                                                                                                                                                                                                                                                                                                                                                                                                                                                                                                                                       |
|----------|--------------------------------------------------------------------------------------------------------------------------------------------------------------------------------------------------------------------------------------------------------------------------------------------------------------------------------------------------------------------------------------------------------------------------------------------------------------------------------------------------------------------------------------------------------------------------------------------------|
|          | Sounded all assets in the area, followed suspect 300mm main and no leaks were detected.<br>Chlorine sample needs to be taken when rain stops.                                                                                                                                                                                                                                                                                                                                                                                                                                                    |
|          | The new owners at 4 Waller and the owner Bret of number 5 (has lived here for the past 20 years) has let us at the back of his block where he has an old Water style lid cover (see attached photos) it houses the 14" main elbow it's very deep 4m is actually not on his property, although it's fencing inside his property, we just popped the and sounded it directly, no noise at all. Apparently the drains run all year round, but the water has got a lot worse and it's affected on the roadways and two locations bubbling up and damaging the road. It been partially barricaded of. |
|          | We also surveyed Bayview Rd above the Highway with no leak noises detected.                                                                                                                                                                                                                                                                                                                                                                                                                                                                                                                      |
|          | I don't believe there's any leaks on the mains but still some of the smaller pipes really<br>haven't checked out. Jason Marsh will return take samples when it's not raining for a few<br>days.                                                                                                                                                                                                                                                                                                                                                                                                  |