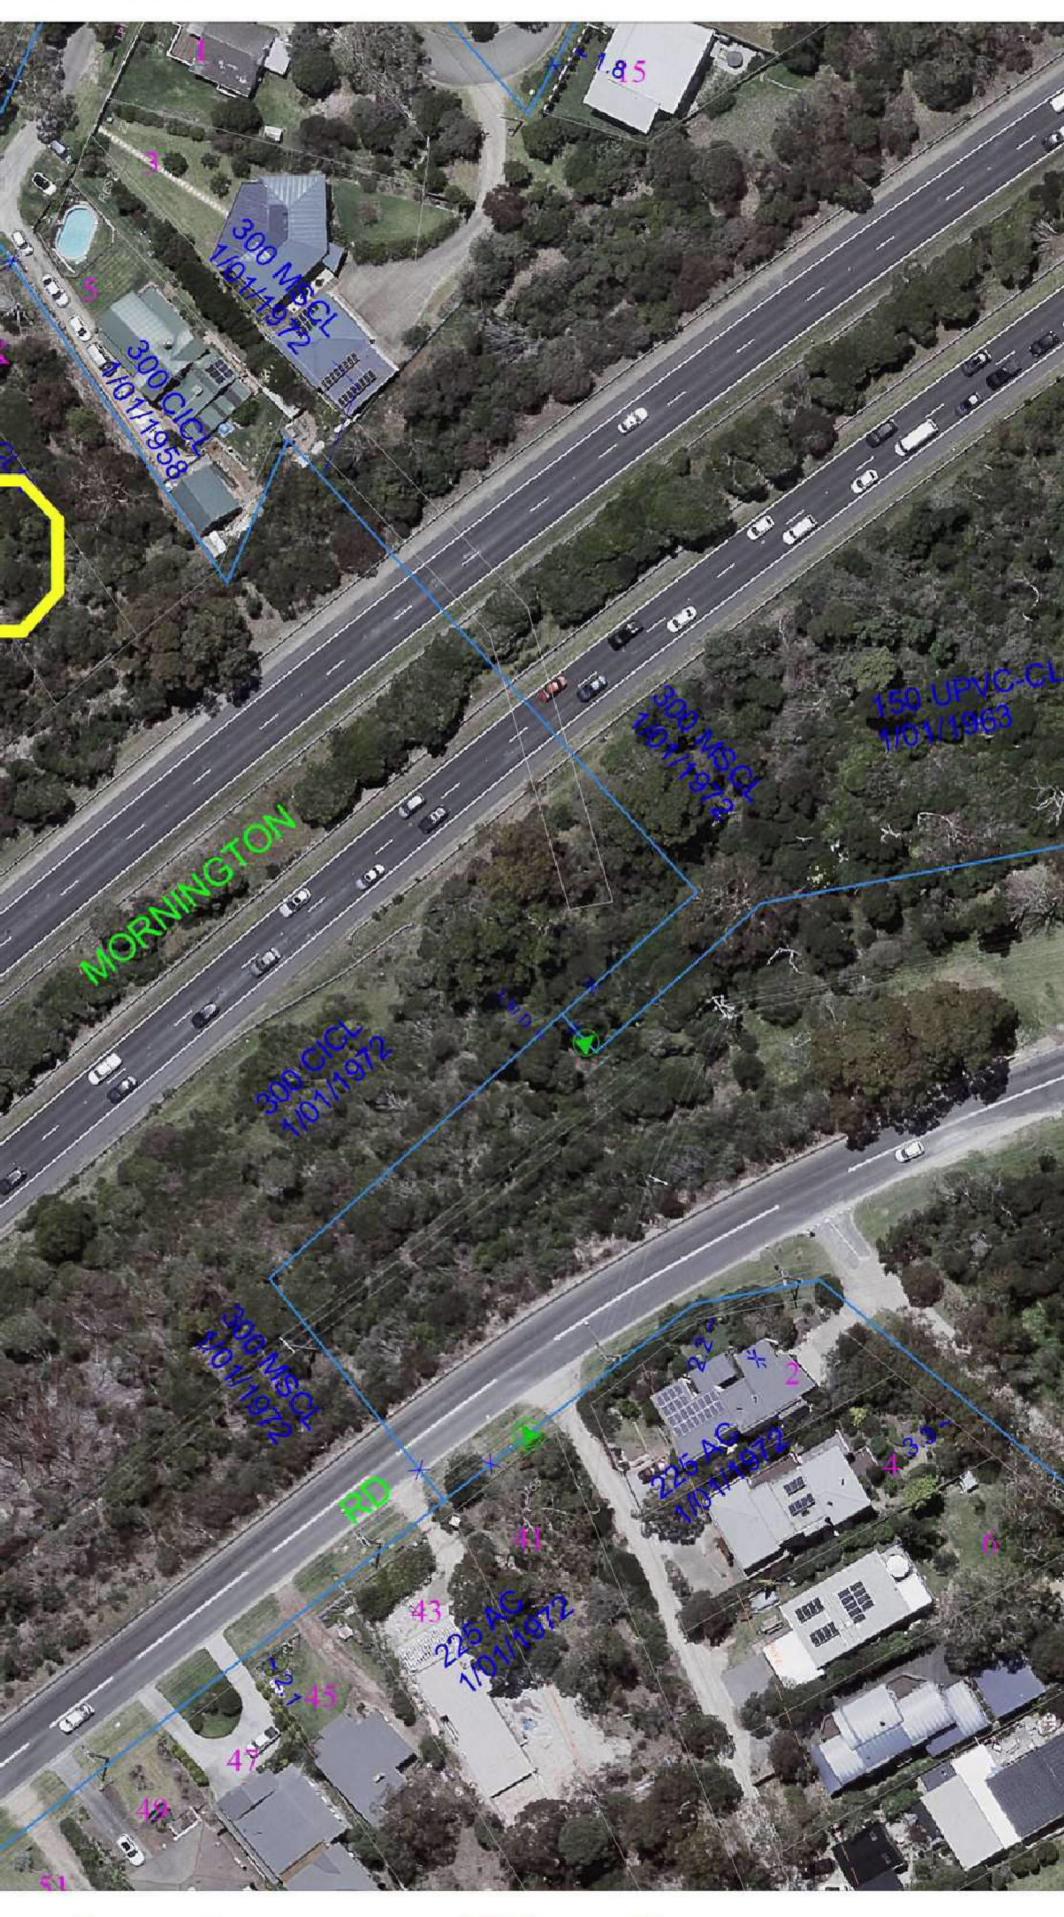

Task Story: [Springs, Michelle] [21/12/2024 08:51] [ALLOCATED] Previous notes from task 2 [FT] [SSf0213] [19/12/2024 14:02] [ON SITE] on site tested water in gutter 352 storm water area is beginning to dry spoke with resident at no 4 she expained she had not complained but stated this has occurred before as with other areas of seepage storm water in area and are used to it no leak as per previous notes [Springs, Michelle] [21/12/2024 08:53] [ALLOCATED] emailed luke and cc'd michael to advise customer requesting re attendance. task 3 raised and allocated to Wally [Springs, Michelle] [21/12/2024 10:06] [ALLOCATED] Checked [FT] [SSf0010] [21/12/2024 14:54] [ON SITE] Arrived on site & found water is coming out in 2 spots. Ther first is in the middle of the road that has bollards around it opp no-3 Charlesworth st & the other is water seeping from the n/strip & going over the road opp no-4 Waller Pl. I have tested both water & both have come back as well above mains range between 440 & 540 & the water is to dirty for me to do a powder test. No sounds on any neaby service's or f/plugs. There is water pouring in a deep grated drain in the gutter at no-4 & it looks like that is coming from the other side of the freeway. There is a 300mm CICL 300mm MSCL main that runs from the back at no-5 Waller PI & goes to the other side of the freeway. I then went around there & sounded f/plugs & valves & service's in The Boulevard & along Bayview rd & was unable to pick up any sounds. The owner at no-5 Waller PI told me that the water in the grated drain is always running. There is a good flow comina from the leak in the road in Charlesworth st. There is a tank site next door to no-5 Waller PI & will need SEW onsite to gain access. Looks to be a drainge issue but best to get leak detection to be sure. [Murphy,Marilyn] [22/12/2024 01:48] [OFF SITE] emailed supv [Herrington,Luke] [23/12/2024 07:53] [WAITING ON 3RD PARTY] have emailed leak detection to follow up and investigate further [Herrington,Luke] [23/12/2024 11:36] [WAITING ON 3RD PARTY] i have spoken with Gwen the resident at 1 charlesworth st and have confirmed to her i will have leak detection out to investigate further. she was happy with this. This job is also related to job.1290137. will attach leak detection report once i have it and contact council if required. [Herrington,Luke] [27/12/2024 09:43] [WAITING ON 3RD PARTY] leak detection have attended site and the report is inconclusive. They believe this could be a drainage issue however they are going to do more investigation as per comments in task 4 that has been created by jason marsh. [Herrington,Luke] [27/12/2024 11:51] [WAITING ON 3RD PARTY] Team, I believe that this may become a bigger

problem, so if you are able to assist it would be appreciated. Today I was asked to assist detection services at 4 Waller Place McCrae. It was a terrible day for leak detection, with constant and heavy rain. Water is flowing up from the road at 10+ L/min (the road is damaged and getting worse, it has been barricaded off). The storm water drain at 4 Waller Place McCrae is raging. There are other locations where the nature strip is extremely saturated with water running onto roadway. I sounded all SEW assets and spoke with residents, I was told there is an underground spring and water often flows into the storm water drain, but is not usually this heavy. We found no leak noises on any SEW assets. I will return and take samples when the weather has improved. It would be very helpful if an operation tech with personal knowledge of this area was available to help me get a better understanding of the layout, as there is a lot going on in this area (repairs ect..). [Herrington,Luke] [27/12/2024 11:52] [WAITING ON 3RD PARTY] Above comments from jason marsh on 24/12 from the task 4 he created [Shaikh, Anna] [29/12/2024 13:29] [WAITING ON 3RD PARTY] nicky 0401100075 - the customer at 1 waller place is calling about this ongoing job, she says her fence is underwater and the area is flooded and swampy, is unable to fully close doors - is wanting to raise urgency on this [Castle,Ken] [29/12/2024 17:59] [WAITING ON 3RD PARTY] JN 1298016/002 raised by accident. [FT] [SSf0010] [30/12/2024 12:58] [OFF SITE] Leak has been located on job no-1295094/006 Caller Details:sss