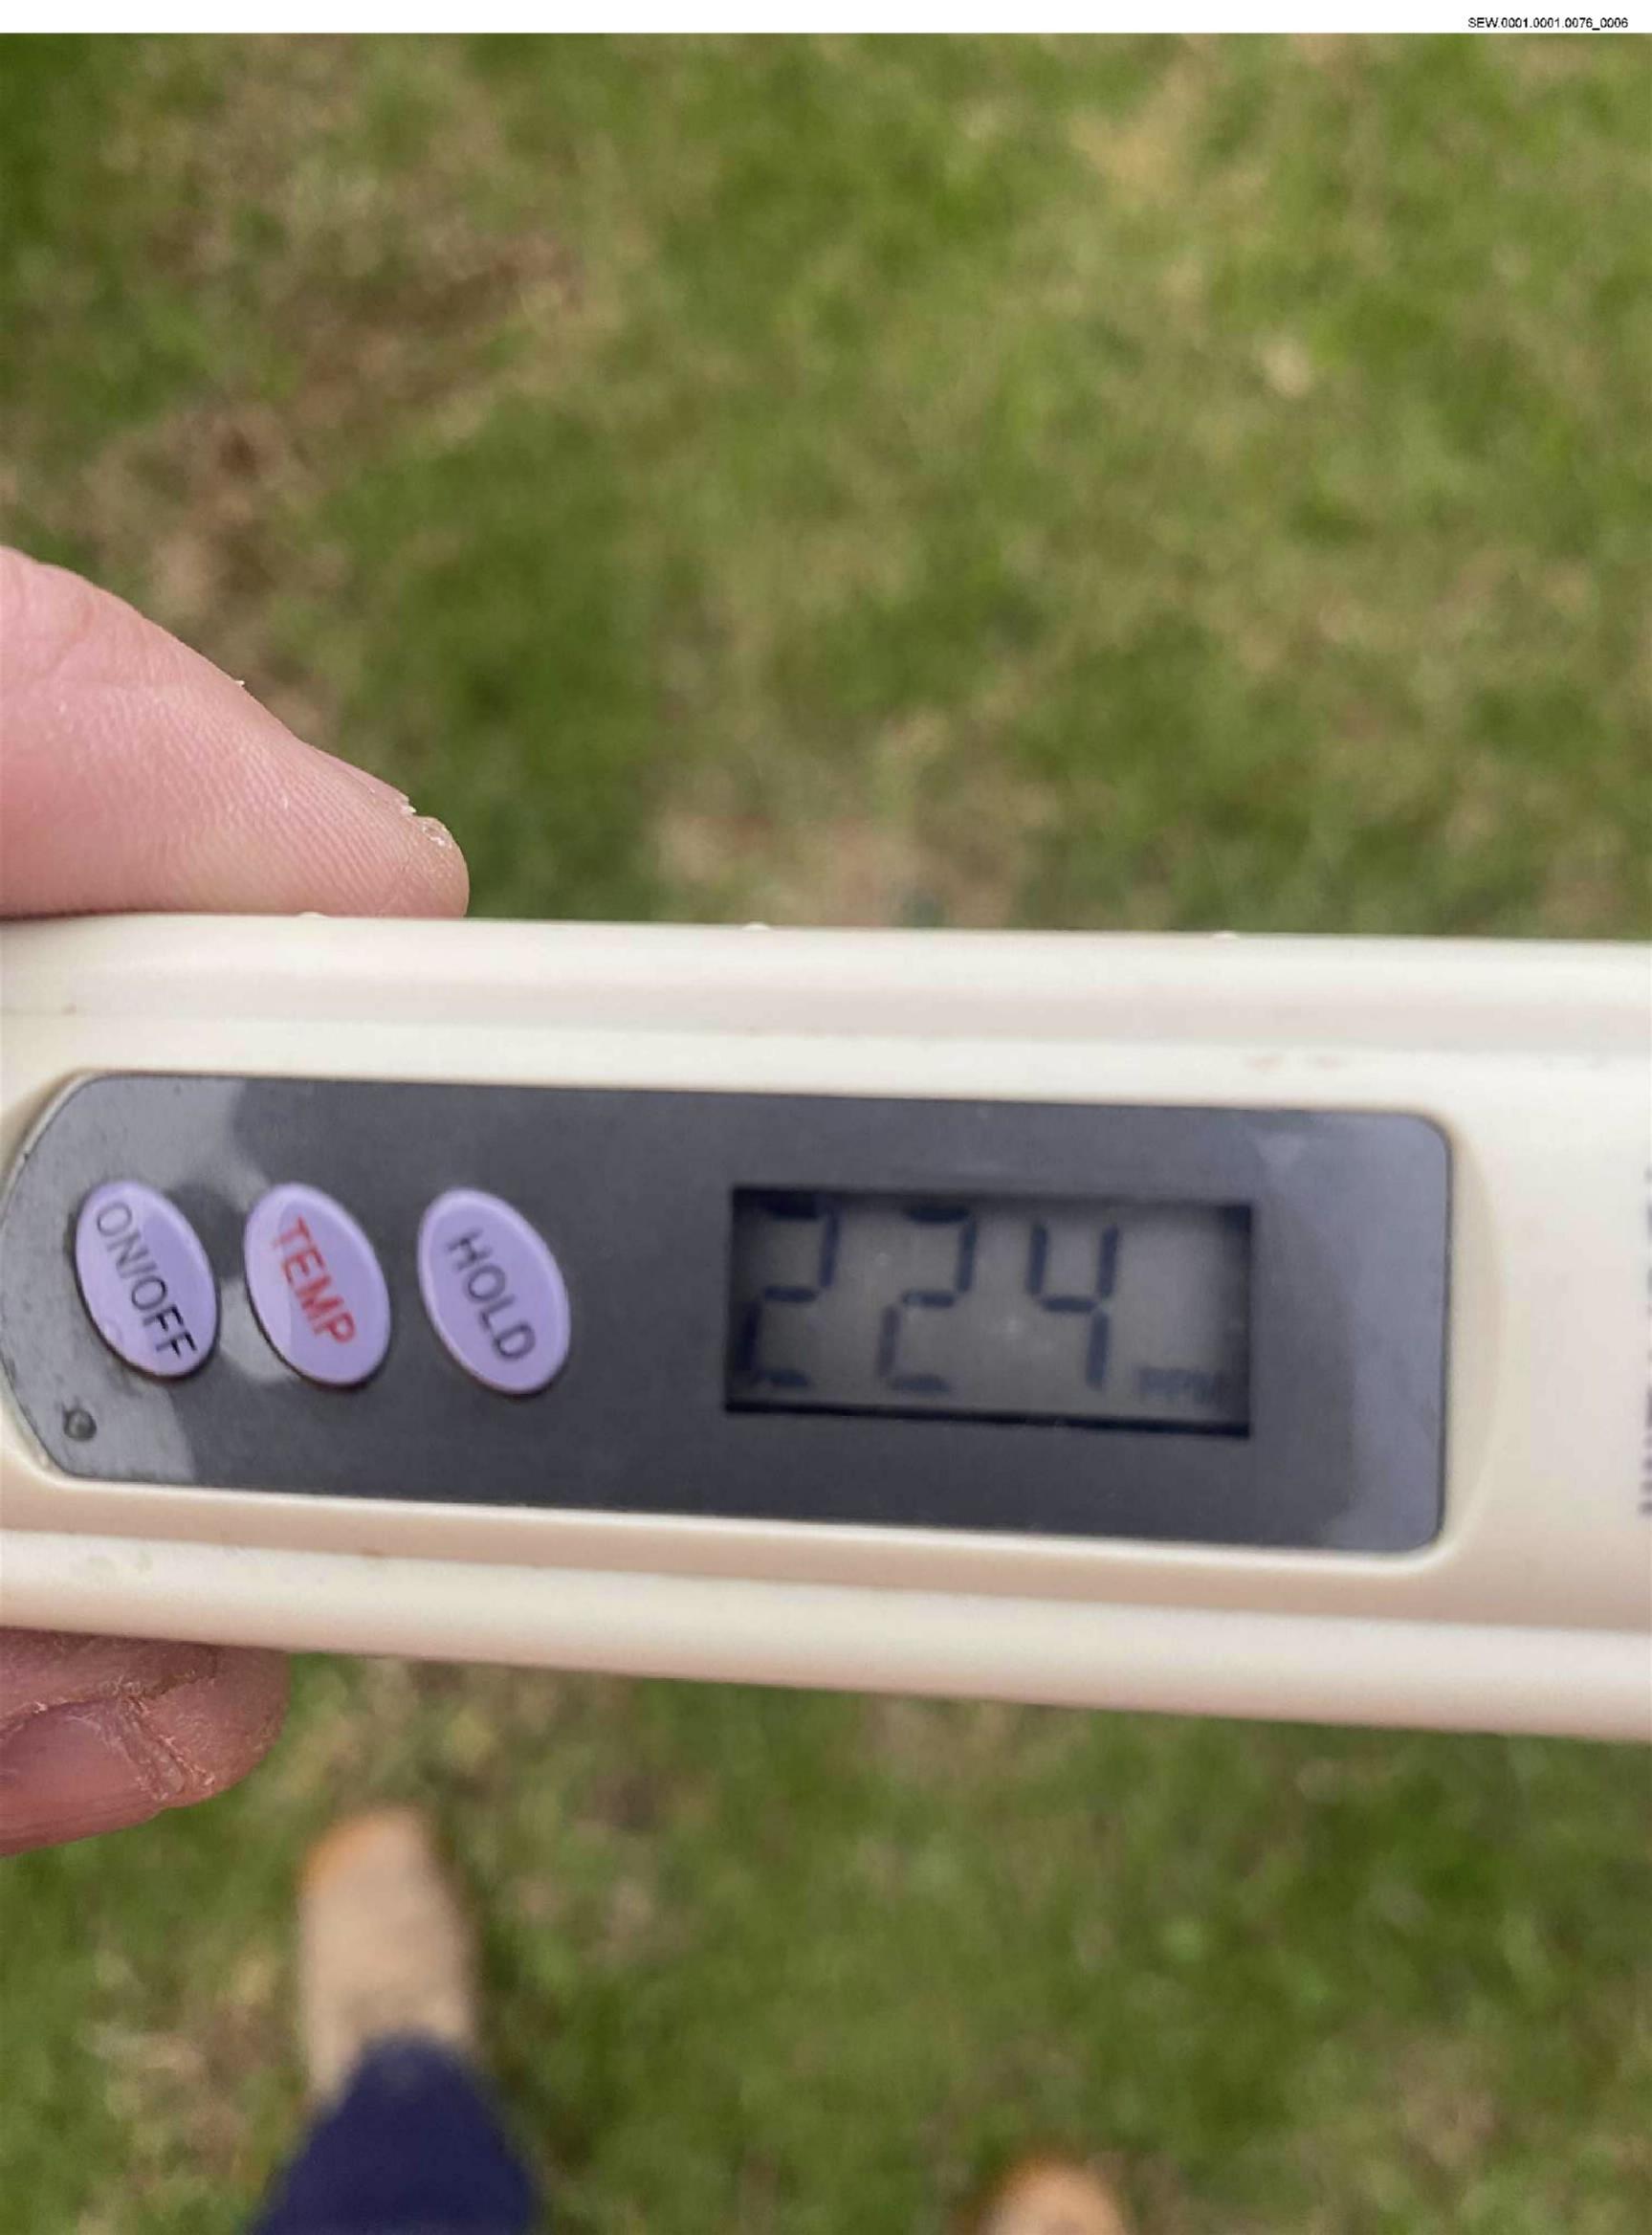

Task Story: [Springs, Michelle] [21/12/2024 08:51] [ALLOCATED] Previous notes from task 2 [FT] [SSf0213] [19/12/2024 14:02] [ON SITE] on site tested water in gutter 352 storm water area is beginning to dry spoke with resident at no 4 she expained she had not complained but stated this has occurred before as with other areas of seepage storm water in area and are used to it no leak as per previous notes [Springs, Michelle] [21/12/2024 08:53] [ALLOCATED] emailed luke and cc'd michael to advise customer requesting re attendance. task 3 raised and allocated to Wally [Springs, Michelle] [21/12/2024 10:06] [ALLOCATED] Checked [FT] [SSf0010] [21/12/2024 14:54] [ON SITE] Arrived on site & found water is coming out in 2 spots. Ther first is in the middle of the road that has bollards around it opp no-3 Charlesworth st & the other is water seeping from the n/strip & going over the road opp no-4 Waller Pl. I have tested both water & both have come back as well above mains range between 440 & 540 & the water is to dirty for me to do a powder test. No sounds on any neaby service's or f/plugs. There is water pouring in a deep grated drain in the gutter at no-4 & it looks like that is coming from the other side of the freeway. There is a 300mm CICL 300mm MSCL main that runs from the back at no-5 Waller PI & goes to the other side of the freeway. I then went around there & sounded f/plugs & valves & service's in The Boulevard & along Bayview rd & was unable to pick up any sounds. The owner at no-5 Waller PI told me that the water in the grated drain is always running. There is a good flow comina from the leak in the road in Charlesworth st. There is a tank site next door to no-5 Waller PI & will need SEW onsite to gain access. Looks to be a drainge issue but best to get leak detection to be sure. [Murphy,Marilyn] [22/12/2024 01:48] [OFF SITE] emailed supv [Herrington,Luke] [23/12/2024 07:53] [WAITING ON 3RD PARTY] have emailed leak detection to follow up and investigate further [Herrington,Luke] [23/12/2024 11:36] [WAITING ON 3RD PARTY] i have spoken with Gwen the resident at 1 charlesworth st and have confirmed to her i will have leak detection out to investigate further. she was happy with this. This job is also related to job.1290137. will attach leak detection report once i have it and contact council if required. [Herrington,Luke] [27/12/2024 09:43] [WAITING ON 3RD PARTY] leak detection have attended site and the report is inconclusive. They believe this could be a drainage issue however they are going to do more investigation as per comments in task 4 that has been created by jason marsh. [Herrington,Luke] [27/12/2024 11:51] [WAITING ON 3RD PARTY] Team, I believe that this may become a bigger