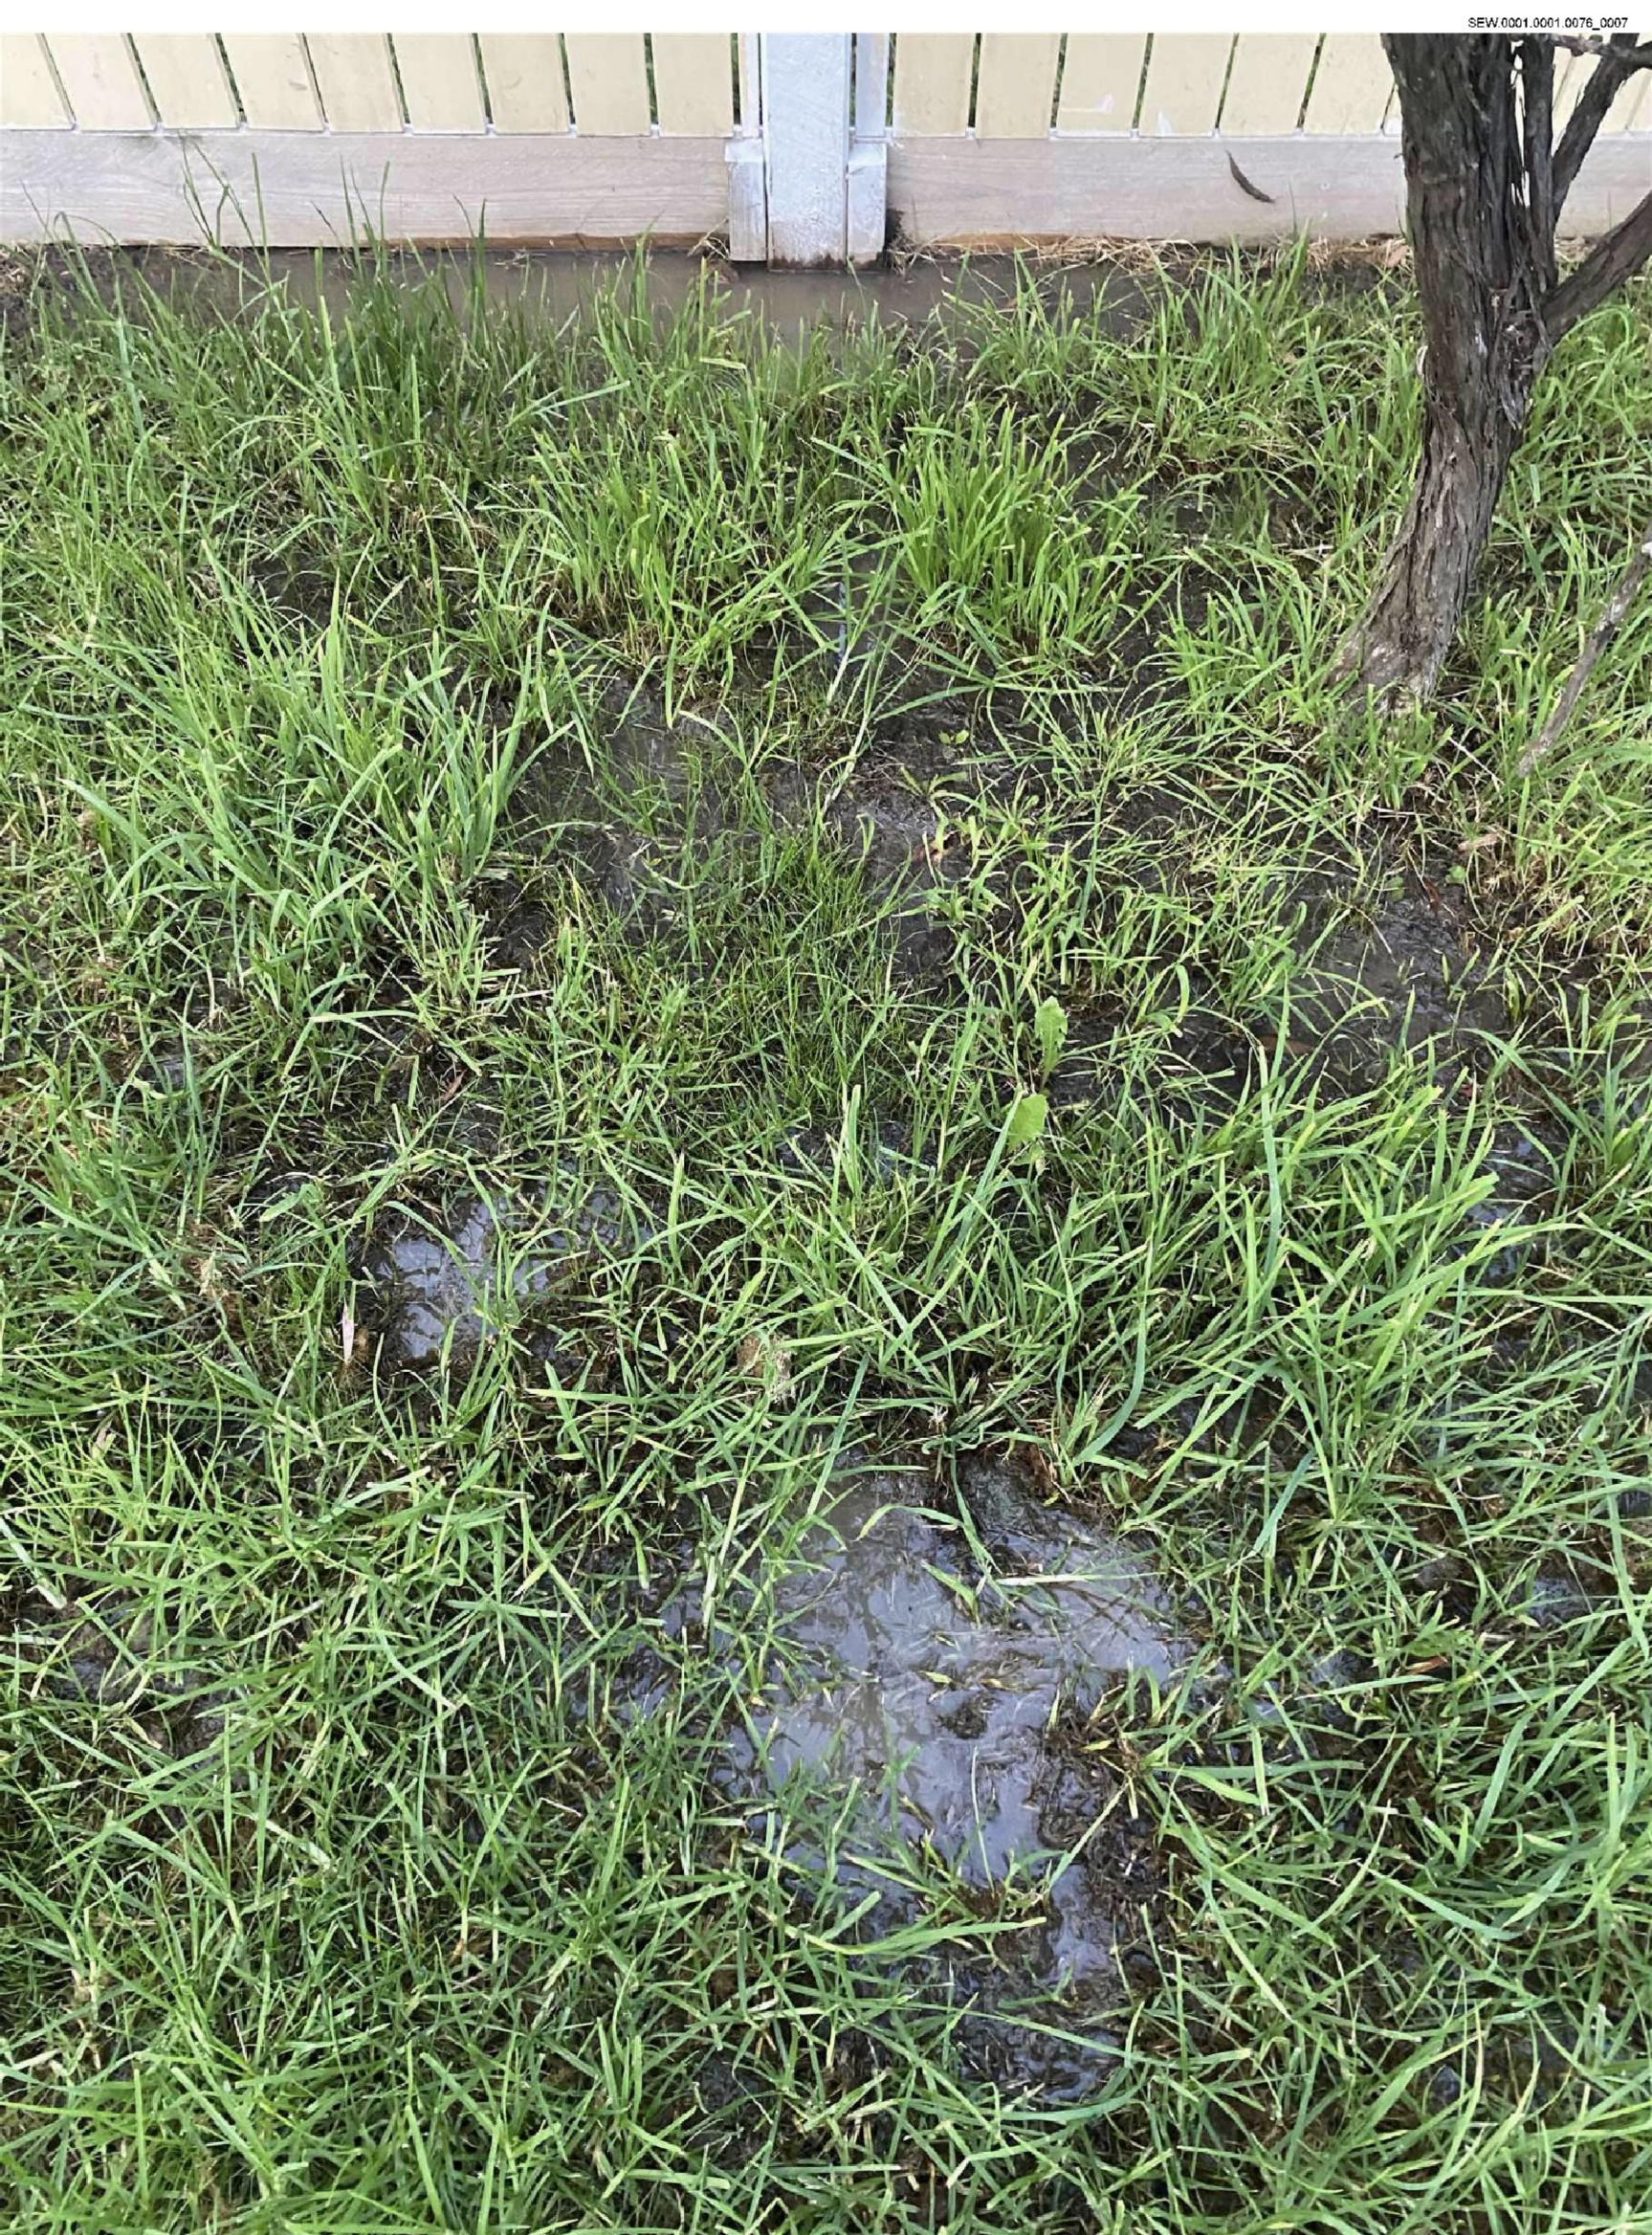

Task Story: [Springs, Michelle] [21/12/2024 08:51] [ALLOCATED] Previous notes from task 2 [FT] [SSf0213] [19/12/2024 14:02] [ON SITE] on site tested water in gutter 352 storm water area is beginning to dry spoke with resident at no 4 she expained she had not complained but stated this has occurred before as with other areas of seepage storm water in area and are used to it no leak as per previous notes [Springs, Michelle] [21/12/2024 08:53] [ALLOCATED] emailed luke and cc'd michael to advise customer requesting re attendance. task 3 raised and allocated to Wally [Springs, Michelle] [21/12/2024 10:06] [ALLOCATED] Checked [FT] [SSf0010] [21/12/2024 14:54] [ON SITE] Arrived on site & found water is coming out in 2 spots. Ther first is in the middle of the road that has bollards around it opp no-3 Charlesworth st & the other is water seeping from the n/strip & going over the road opp no-4 Waller Pl. I have tested both water & both have come back as well above mains range between 440 & 540 & the water is to dirty for me to do a powder test. No sounds on any neaby service's or f/plugs. There is water pouring in a deep grated drain in the gutter at no-4 & it looks like that is coming from the other side of the freeway. There is a 300mm CICL 300mm MSCL main that runs from the back at no-5 Waller PI & goes to the other side of the freeway. I then went around there & sounded f/plugs & valves & service's in The Boulevard & along Bayview rd & was unable to pick up any sounds. The owner at no-5 Waller PI told me that the water in the grated drain is always running. There is a good flow comina from the leak in the road in Charlesworth st. There is a tank site next door to no-5 Waller PI & will need SEW onsite to gain access. Looks to be a drainge issue but best to get leak detection to be sure. [Murphy,Marilyn] [22/12/2024 01:48] [OFF SITE] emailed supv [Herrington,Luke] [23/12/2024 07:53] [WAITING ON 3RD PARTY] have emailed leak detection to follow up and investigate further [Herrington,Luke] [23/12/2024 11:36] [WAITING ON 3RD PARTY] i have spoken with Gwen the resident at 1 charlesworth st and have confirmed to her i will have leak detection out to investigate further. she was happy with this. This job is also related to job.1290137. will attach leak detection report once i have it and contact council if required. [Herrington,Luke] [27/12/2024 09:43] [WAITING ON 3RD PARTY] leak detection have attended site and the report is inconclusive. They believe this could be a drainage issue however they are going to do more investigation as per comments in task 4 that has been created by jason marsh. [Herrington,Luke] [27/12/2024 11:51] [WAITING ON 3RD PARTY] Team, I believe that this may become a bigger

problem, so if you are able to assist it would be appreciated. Today I was asked to assist detection services at 4 Waller Place McCrae. It was a terrible day for leak detection, with constant and heavy rain. Water is flowing up from the road at 10+ L/min (the road is damaged and getting worse, it has been barricaded off). The storm water drain at 4 Waller Place McCrae is raging. There are other locations where the nature strip is extremely saturated with water running onto roadway. I sounded all SEW assets and spoke with residents, I was told there is an underground spring and water often flows into the storm water drain, but is not usually this heavy. We found no leak noises on any SEW assets. I will return and take samples when the weather has improved. It would be very helpful if an operation tech with personal knowledge of this area was available to help me get a better understanding of the layout, as there is a lot going on in this area (repairs ect..). [Herrington,Luke] [27/12/2024 11:52] [WAITING ON 3RD PARTY] Above comments from jason marsh on 24/12 from the task 4 he created [Shaikh, Anna] [29/12/2024 13:29] [WAITING ON 3RD PARTY] nicky 0401100075 - the customer at 1 waller place is calling about this ongoing job, she says her fence is underwater and the area is flooded and swampy, is unable to fully close doors - is wanting to raise urgency on this [Castle,Ken] [29/12/2024 17:59] [WAITING ON 3RD PARTY] JN 1298016/002 raised by accident. [FT] [SSf0010] [30/12/2024 12:58] [OFF SITE] Leak has been located on job no-1295094/006 Caller Details:sss