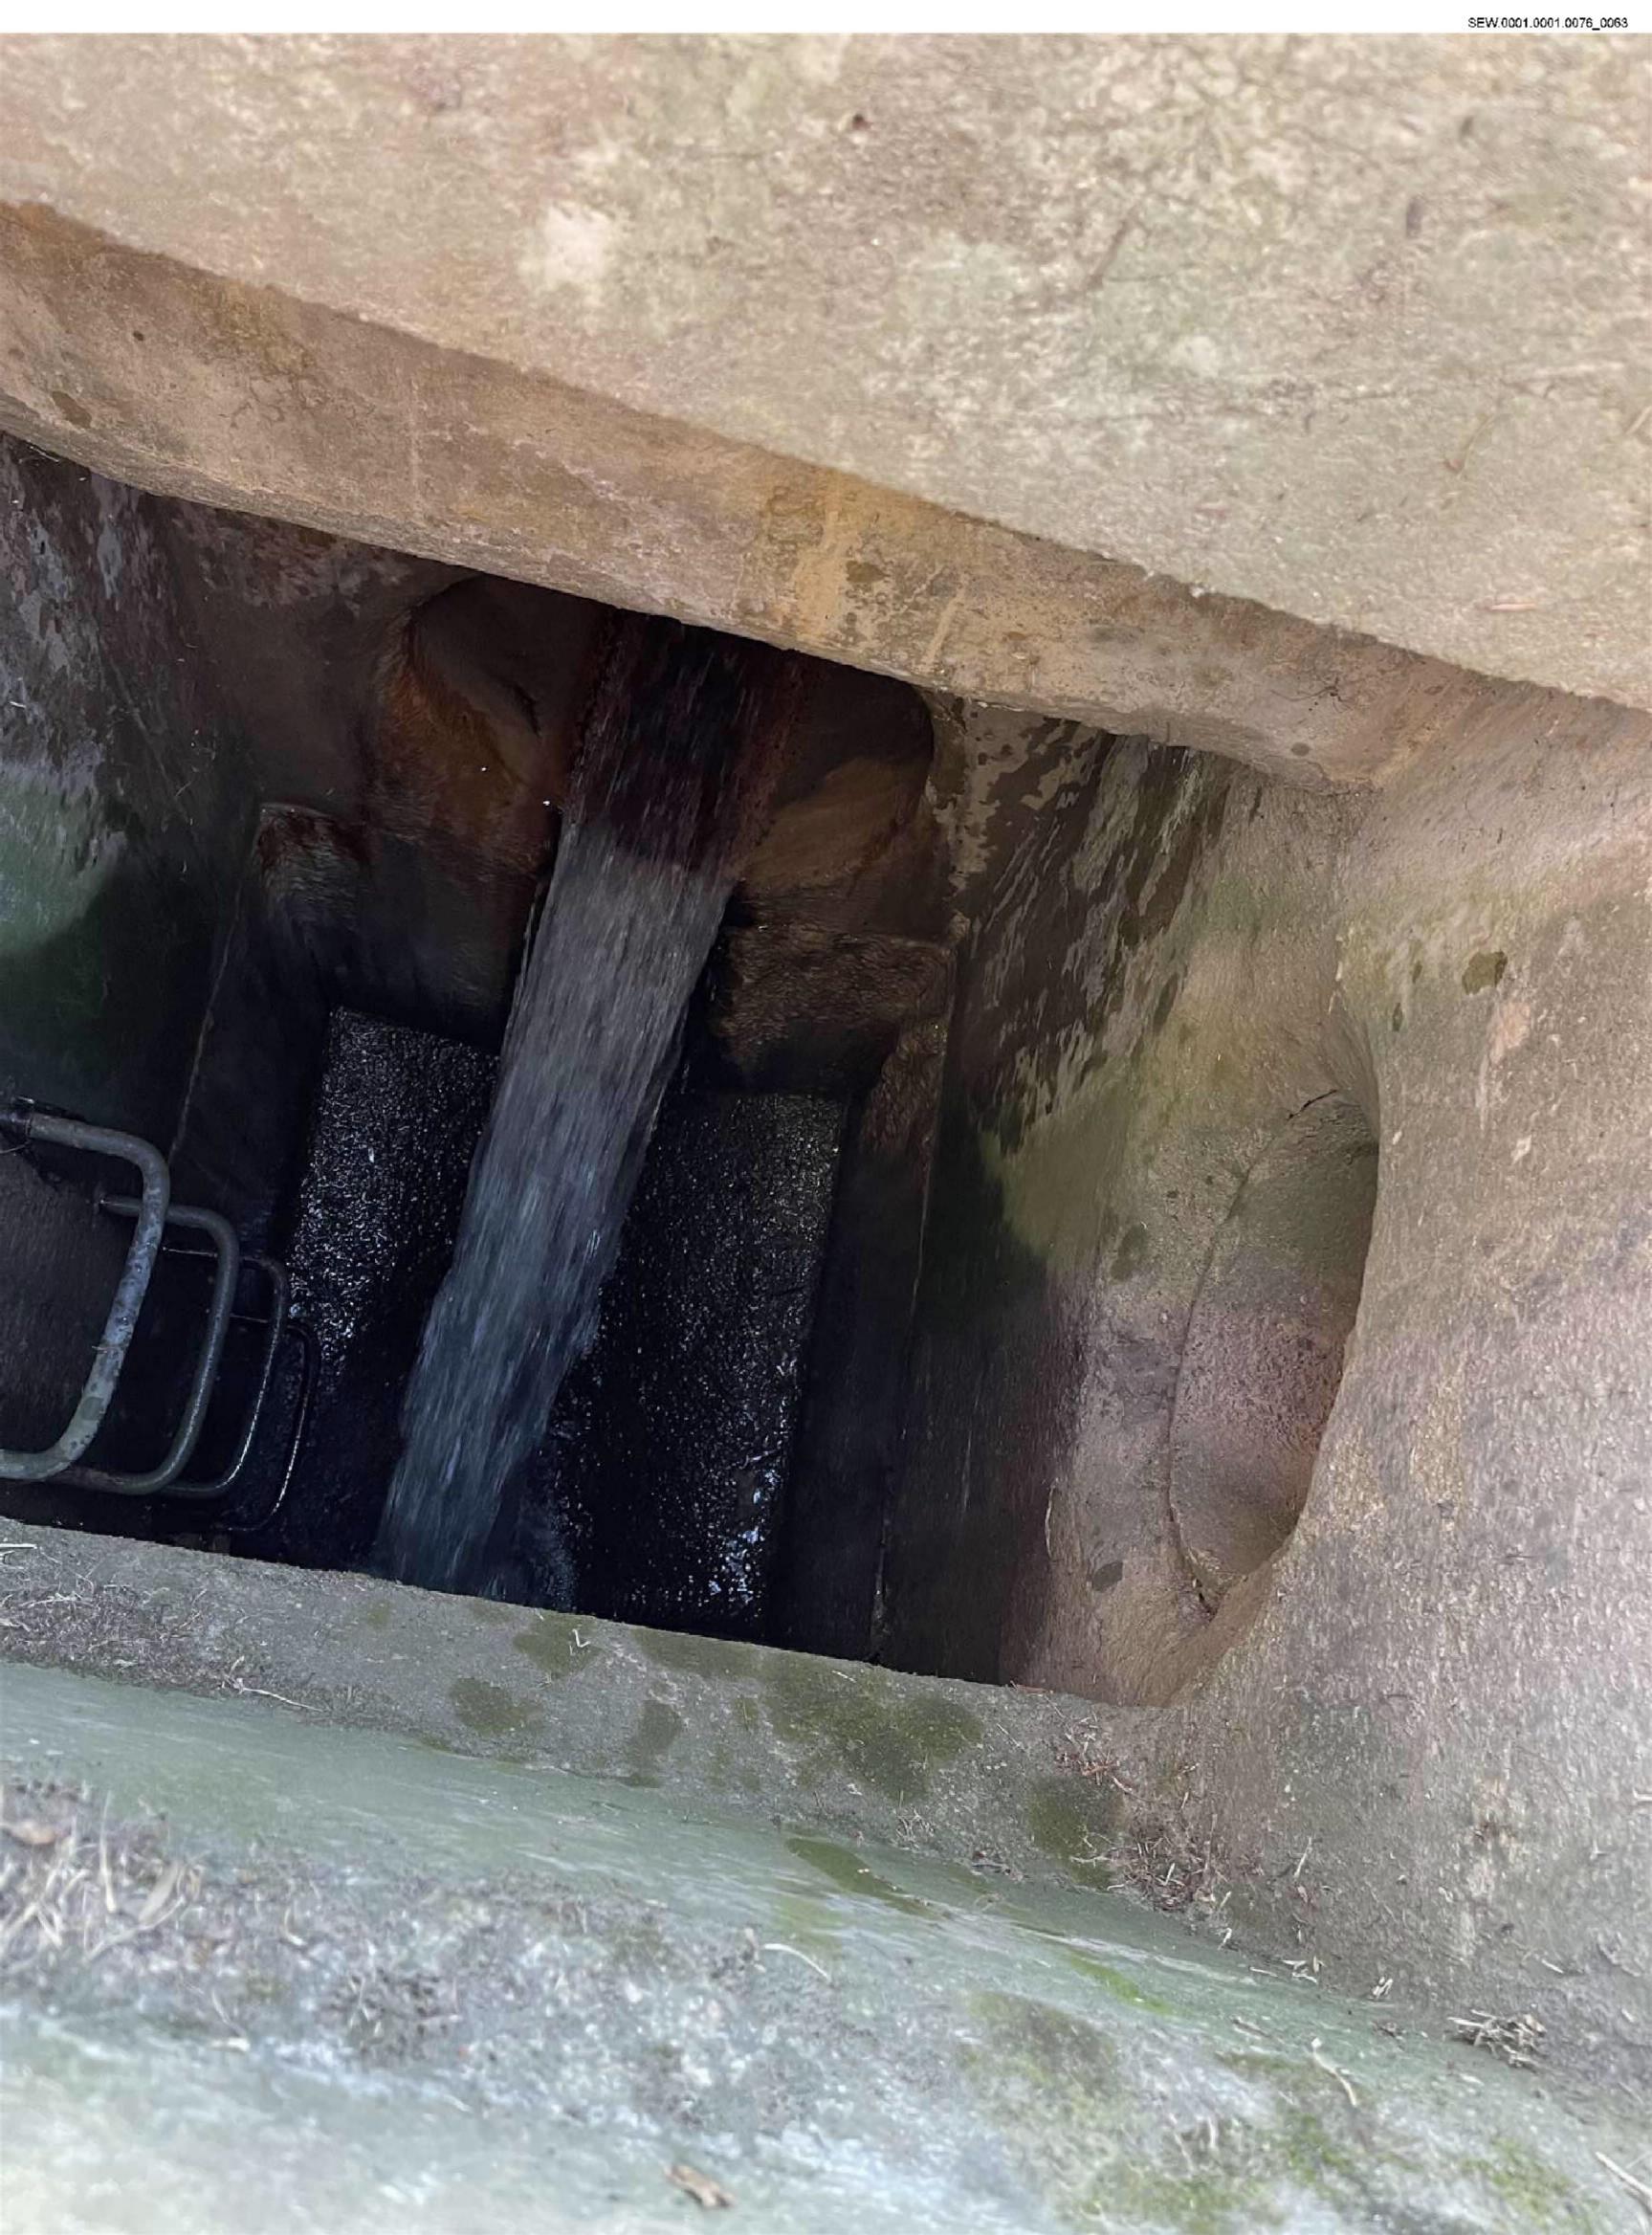

Task Story: [Springs, Michelle] [21/12/2024 08:51] [ALLOCATED] Previous notes from task 2 [FT] [SSf0213] [19/12/2024 14:02] [ON SITE] on site tested water in gutter 352 storm water area is beginning to dry spoke with resident at no 4 she expained she had not complained but stated this has occurred before as with other areas of seepage storm water in area and are used to it no leak as per previous notes [Springs, Michelle] [21/12/2024 08:53] [ALLOCATED] emailed luke and cc'd michael to advise customer requesting re attendance. task 3 raised and allocated to Wally [Springs, Michelle] [21/12/2024 10:06] [ALLOCATED] Checked [FT] [SSf0010] [21/12/2024 14:54] [ON SITE] Arrived on site & found water is coming out in 2 spots. Ther first is in the middle of the road that has bollards around it opp no-3 Charlesworth st & the other is water seeping from the n/strip & going over the road opp no-4 Waller Pl. I have tested both water & both have come back as well above mains range between 440 & 540 & the water is to dirty for me to do a powder test. No sounds on any neaby service's or f/plugs. There is water pouring in a deep grated drain in the gutter at no-4 & it looks like that is coming from the other side of the freeway. There is a 300mm CICL 300mm MSCL main that runs from the back at no-5 Waller PI & goes to the other side of the freeway. I then went around there & sounded f/plugs & valves & service's in The Boulevard & along Bayview rd & was unable to pick up any sounds. The owner at no-5 Waller PI told me that the water in the grated drain is always running. There is a good flow comina from the leak in the road in Charlesworth st. There is a tank site next door to no-5 Waller PI & will need SEW onsite to gain access. Looks to be a drainge issue but best to get leak detection to be sure. [Murphy,Marilyn] [22/12/2024 01:48] [OFF SITE] emailed supv [Herrington,Luke] [23/12/2024 07:53] [WAITING ON 3RD PARTY] have emailed leak detection to follow up and investigate further [Herrington,Luke] [23/12/2024 11:36] [WAITING ON 3RD PARTY] i have spoken with Gwen the resident at 1 charlesworth st and have confirmed to her i will have leak detection out to investigate further. she was happy with this. This job is also related to job.1290137. will attach leak detection report once i have it and contact council if required. [Herrington,Luke] [27/12/2024 09:43] [WAITING ON 3RD PARTY] leak detection have attended site and the report is inconclusive. They believe this could be a drainage issue however they are going to do more investigation as per comments in task 4 that has been created by jason marsh. [Herrington,Luke] [27/12/2024 11:51] [WAITING ON 3RD PARTY] Team, I believe that this may become a bigger

problem, so if you are able to assist it would be appreciated. Today I was asked to assist detection services at 4 Waller Place McCrae. It was a terrible day for leak detection, with constant and heavy rain. Water is flowing up from the road at 10+ L/min (the road is damaged and getting worse, it has been barricaded off). The storm water drain at 4 Waller Place McCrae is raging. There are other locations where the nature strip is extremely saturated with water running onto roadway. I sounded all SEW assets and spoke with residents, I was told there is an underground spring and water often flows into the storm water drain, but is not usually this heavy. We found no leak noises on any SEW assets. I will return and take samples when the weather has improved. It would be very helpful if an operation tech with personal knowledge of this area was available to help me get a better understanding of the layout, as there is a lot going on in this area (repairs ect..). [Herrington,Luke] [27/12/2024 11:52] [WAITING ON 3RD PARTY] Above comments from jason marsh on 24/12 from the task 4 he created [Shaikh, Anna] [29/12/2024 13:29] [WAITING ON 3RD PARTY] nicky 0401100075 - the customer at 1 waller place is calling about this ongoing job, she says her fence is underwater and the area is flooded and swampy, is unable to fully close doors - is wanting to raise urgency on this [Castle,Ken] [29/12/2024 17:59] [WAITING ON 3RD PARTY] JN 1298016/002 raised by accident. [FT] [SSf0010] [30/12/2024 12:58] [OFF SITE] Leak has been located on job no-1295094/006 Caller Details:sss