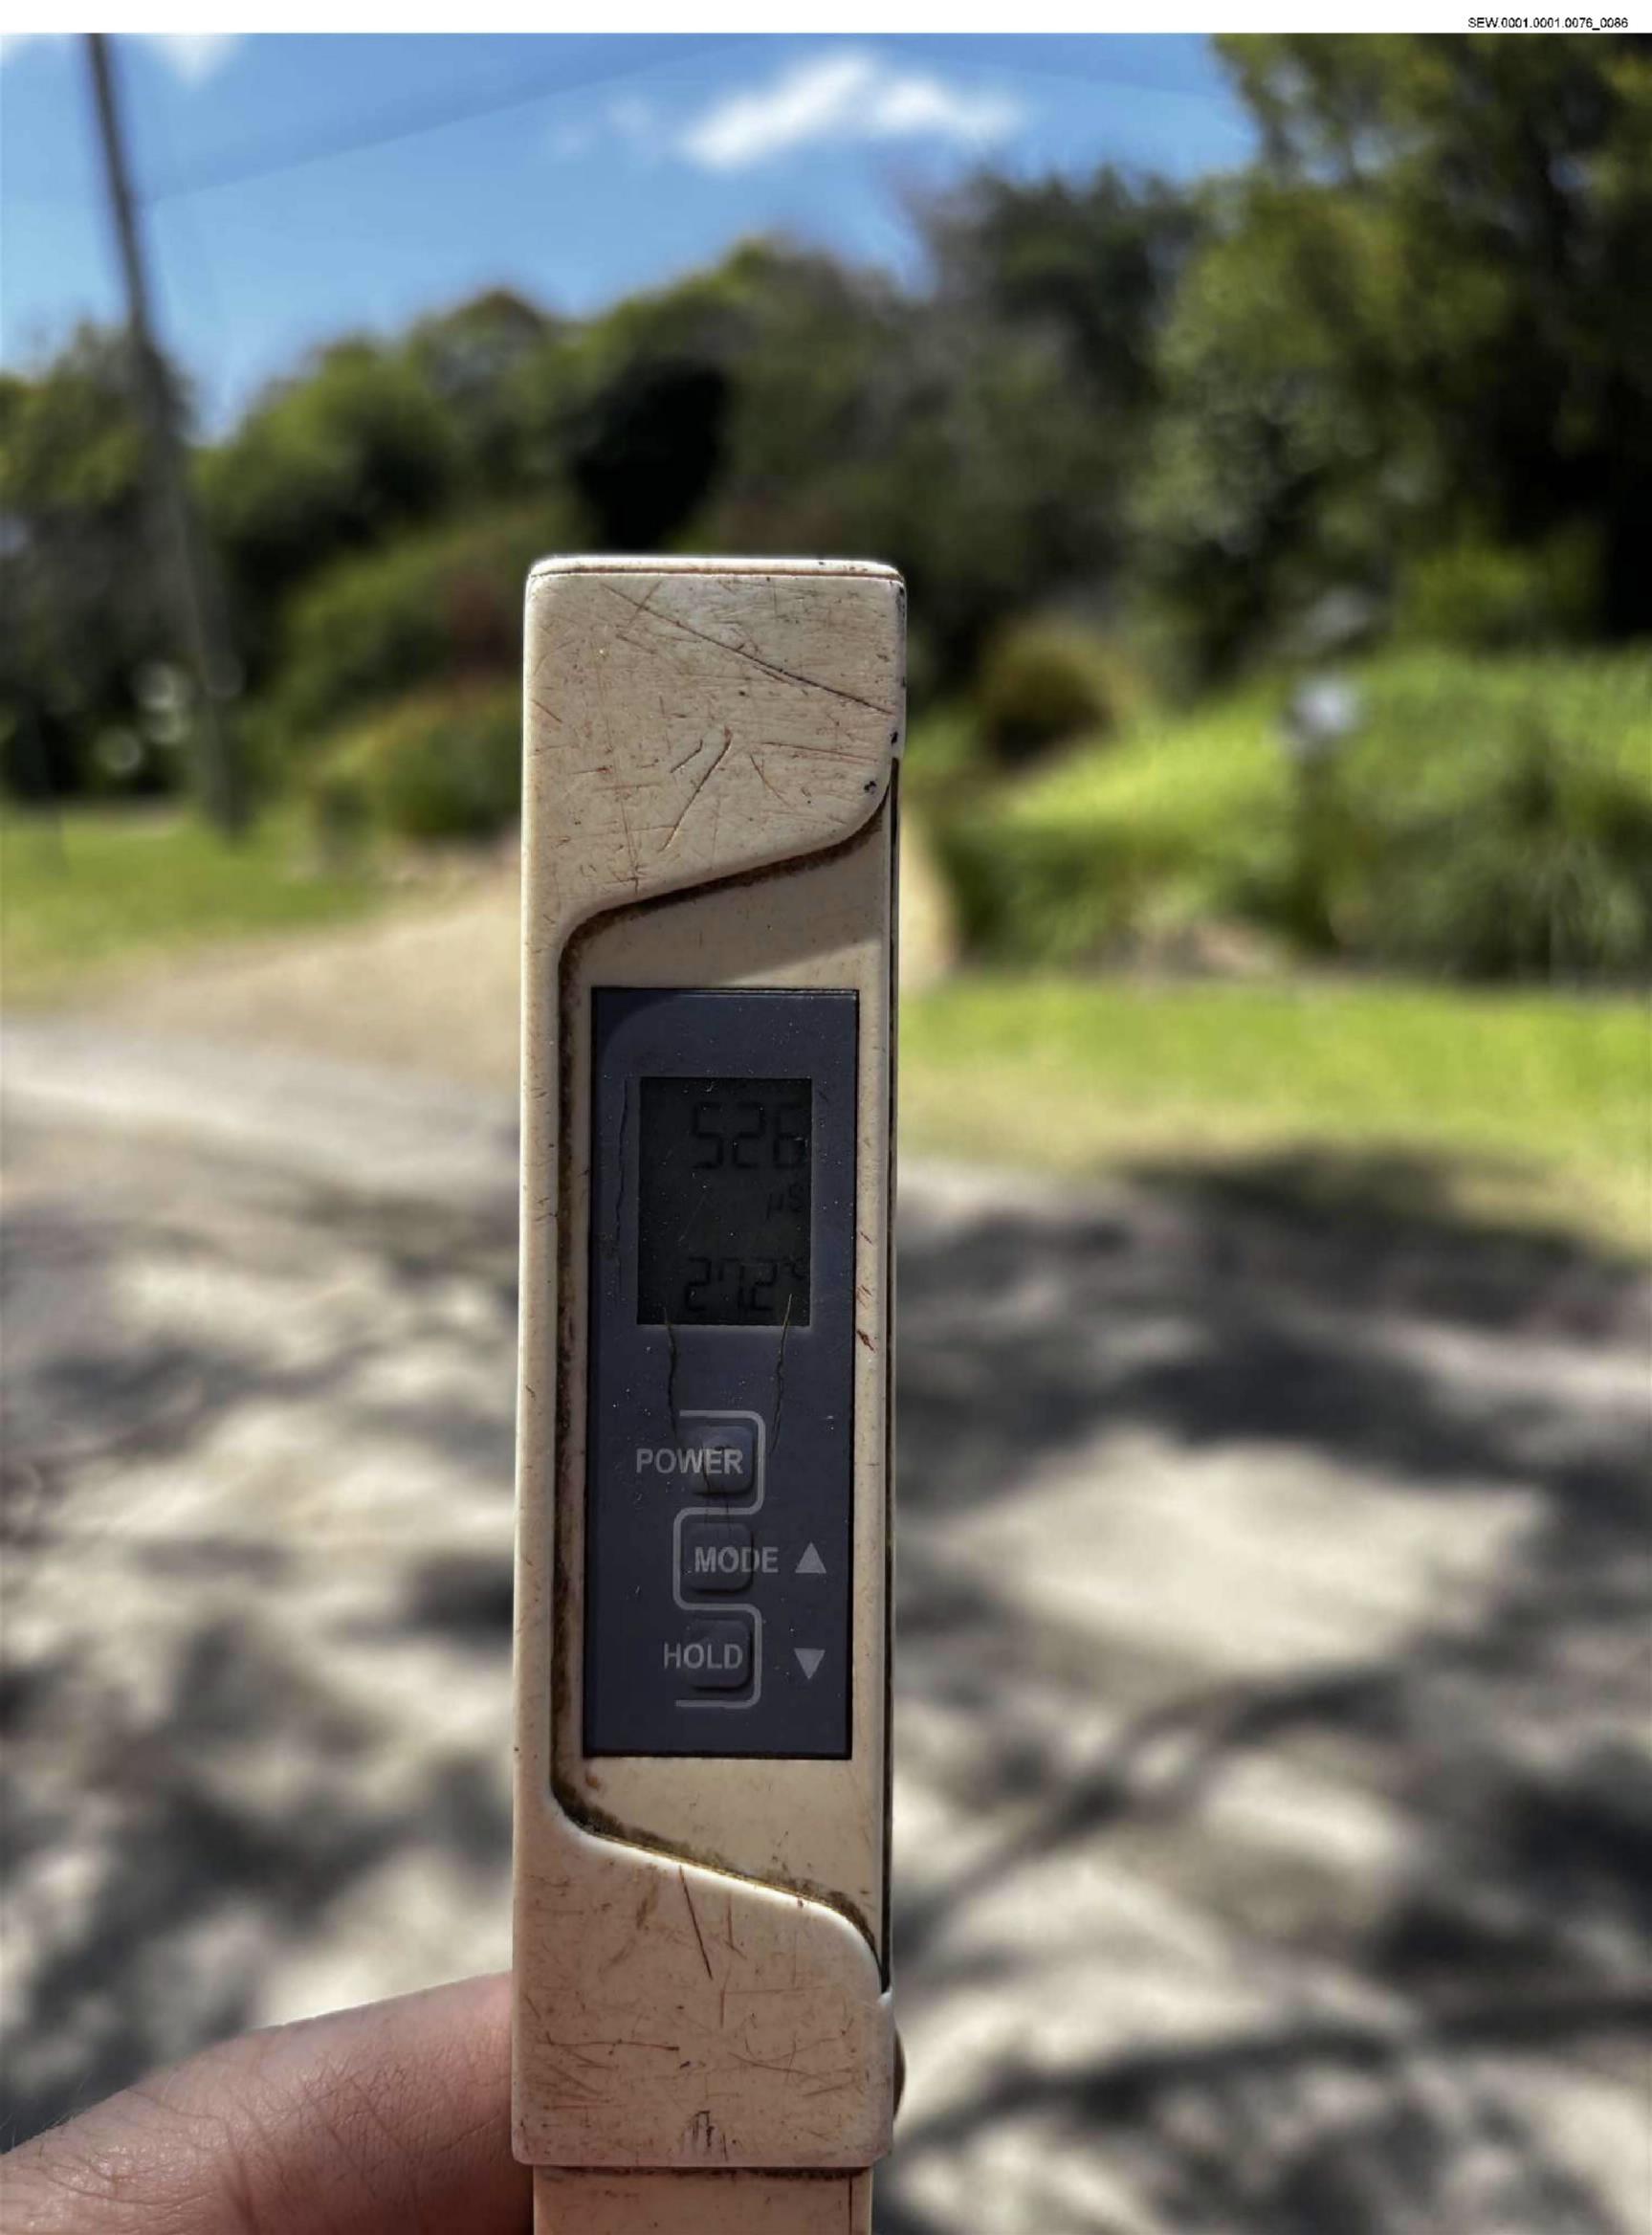

Task Story: [Springs, Michelle] [21/12/2024 08:51] [ALLOCATED] Previous notes from task 2 [FT] [SSf0213] [19/12/2024 14:02] [ON SITE] on site tested water in gutter 352 storm water area is beginning to dry spoke with resident at no 4 she expained she had not complained but stated this has occurred before as with other areas of seepage storm water in area and are used to it no leak as per previous notes [Springs, Michelle] [21/12/2024 08:53] [ALLOCATED] emailed luke and cc'd michael to advise customer requesting re attendance. task 3 raised and allocated to Wally [Springs, Michelle] [21/12/2024 10:06] [ALLOCATED] Checked [FT] [SSf0010] [21/12/2024 14:54] [ON SITE] Arrived on site & found water is coming out in 2 spots. Ther first is in the middle of the road that has bollards around it opp no-3 Charlesworth st & the other is water seeping from the n/strip & going over the road opp no-4 Waller Pl. I have tested both water & both have come back as well above mains range between 440 & 540 & the water is to dirty for me to do a powder test. No sounds on any neaby service's or f/plugs. There is water pouring in a deep grated drain in the gutter at no-4 & it looks like that is coming from the other side of the freeway. There is a 300mm CICL 300mm MSCL main that runs from the back at no-5 Waller PI & goes to the other side of the freeway. I then went around there & sounded f/plugs & valves & service's in The Boulevard & along Bayview rd & was unable to pick up any sounds. The owner at no-5 Waller PI told me that the water in the grated drain is always running. There is a good flow comina from the leak in the road in Charlesworth st. There is a tank site next door to no-5 Waller PI & will need SEW onsite to gain access. Looks to be a drainge issue but best to get leak detection to be sure. [Murphy,Marilyn] [22/12/2024 01:48] [OFF SITE] emailed supv [Herrington,Luke] [23/12/2024 07:53] [WAITING ON 3RD PARTY] have emailed leak detection to follow up and investigate further [Herrington,Luke] [23/12/2024 11:36] [WAITING ON 3RD PARTY] i have spoken with Gwen the resident at 1 charlesworth st and have confirmed to her i will have leak detection out to investigate further. she was happy with this. This job is also related to job.1290137. will attach leak detection report once i have it and contact council if required. [Herrington,Luke] [27/12/2024 09:43] [WAITING ON 3RD PARTY] leak detection have attended site and the report is inconclusive. They believe this could be a drainage issue however they are going to do more investigation as per comments in task 4 that has been created by jason marsh. [Herrington,Luke] [27/12/2024 11:51] [WAITING ON 3RD PARTY] Team, I believe that this may become a bigger

| Sample No<br>10665283 | Site Code<br>NONE  | Site Description<br>SEW01 - Storm Water pit |                                  | mple Type<br>ATER | Sampled Date/Time<br>30/12/24 09:00 |  |                  |  |
|-----------------------|--------------------|---------------------------------------------|----------------------------------|-------------------|-------------------------------------|--|------------------|--|
| 10665284              | NONE               | SEW02 - Road damage                         |                                  |                   | WATER                               |  | 30/12/24 09:00   |  |
| 10665285              | NONE               | SEW03 - Road damage                         |                                  | W                 | 24/12/24 16:00                      |  |                  |  |
| Analysis - An         | alyte              |                                             | Sample No.<br>Site Code<br>Units | 10665283<br>NONE  | 10665284<br>NONE                    |  | 10665285<br>NONE |  |
| EC - Electrical C     | conductivity @ 25C |                                             | uS/cm                            | 160               | 640                                 |  | 670              |  |
| Fluoride - Fluori     | de, as F           |                                             | mg/L                             | 0.80              | 0.27                                |  | 0.29             |  |
| Chloride - Chlori     | de, as Cl          |                                             | mg/L                             | 29                | 120                                 |  | 120              |  |