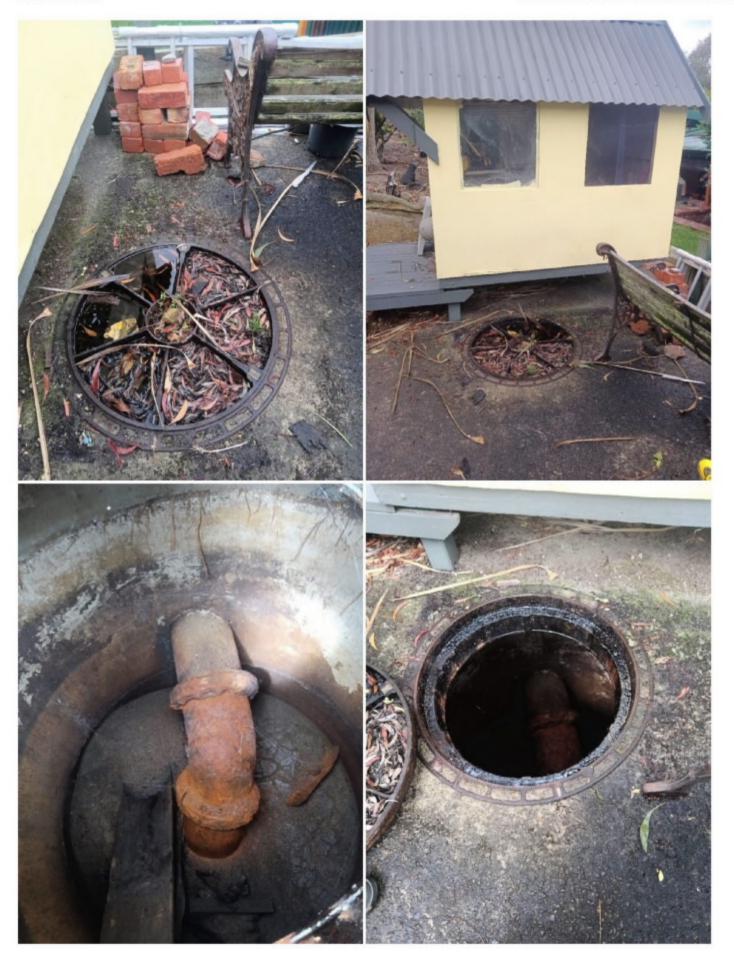

#### 4 Waller Place McCrae Victoria 3938 Australia

24/12/2024, 9:34:19 am by Simon Gabriel

9-38.347991, 144.938091

| Comments | Simon from DS and Jason Marsh (SEW) on-site to investigate                                                                                                                                                                                                                                                                                                                                                                                                                                                                                                                                       |
|----------|--------------------------------------------------------------------------------------------------------------------------------------------------------------------------------------------------------------------------------------------------------------------------------------------------------------------------------------------------------------------------------------------------------------------------------------------------------------------------------------------------------------------------------------------------------------------------------------------------|
|          | Sounded all assets in the area, followed suspect 300mm main and no leaks were detected.<br>Chlorine sample needs to be taken when rain stops.                                                                                                                                                                                                                                                                                                                                                                                                                                                    |
|          | The new owners at 4 Waller and the owner Bret of number 5 (has lived here for the past 20 years) has let us at the back of his block where he has an old Water style lid cover (see attached photos) it houses the 14" main elbow it's very deep 4m is actually not on his property, although it's fencing inside his property, we just popped the and sounded it directly, no noise at all. Apparently the drains run all year round, but the water has got a lot worse and it's affected on the roadways and two locations bubbling up and damaging the road. It been partially barricaded of. |
|          | We also surveyed Bayview Rd above the Highway with no leak noises detected.                                                                                                                                                                                                                                                                                                                                                                                                                                                                                                                      |
|          | I don't believe there's any leaks on the mains but still some of the smaller pipes really<br>haven't checked out. Jason Marsh will return take samples when it's not raining for a few<br>days.                                                                                                                                                                                                                                                                                                                                                                                                  |