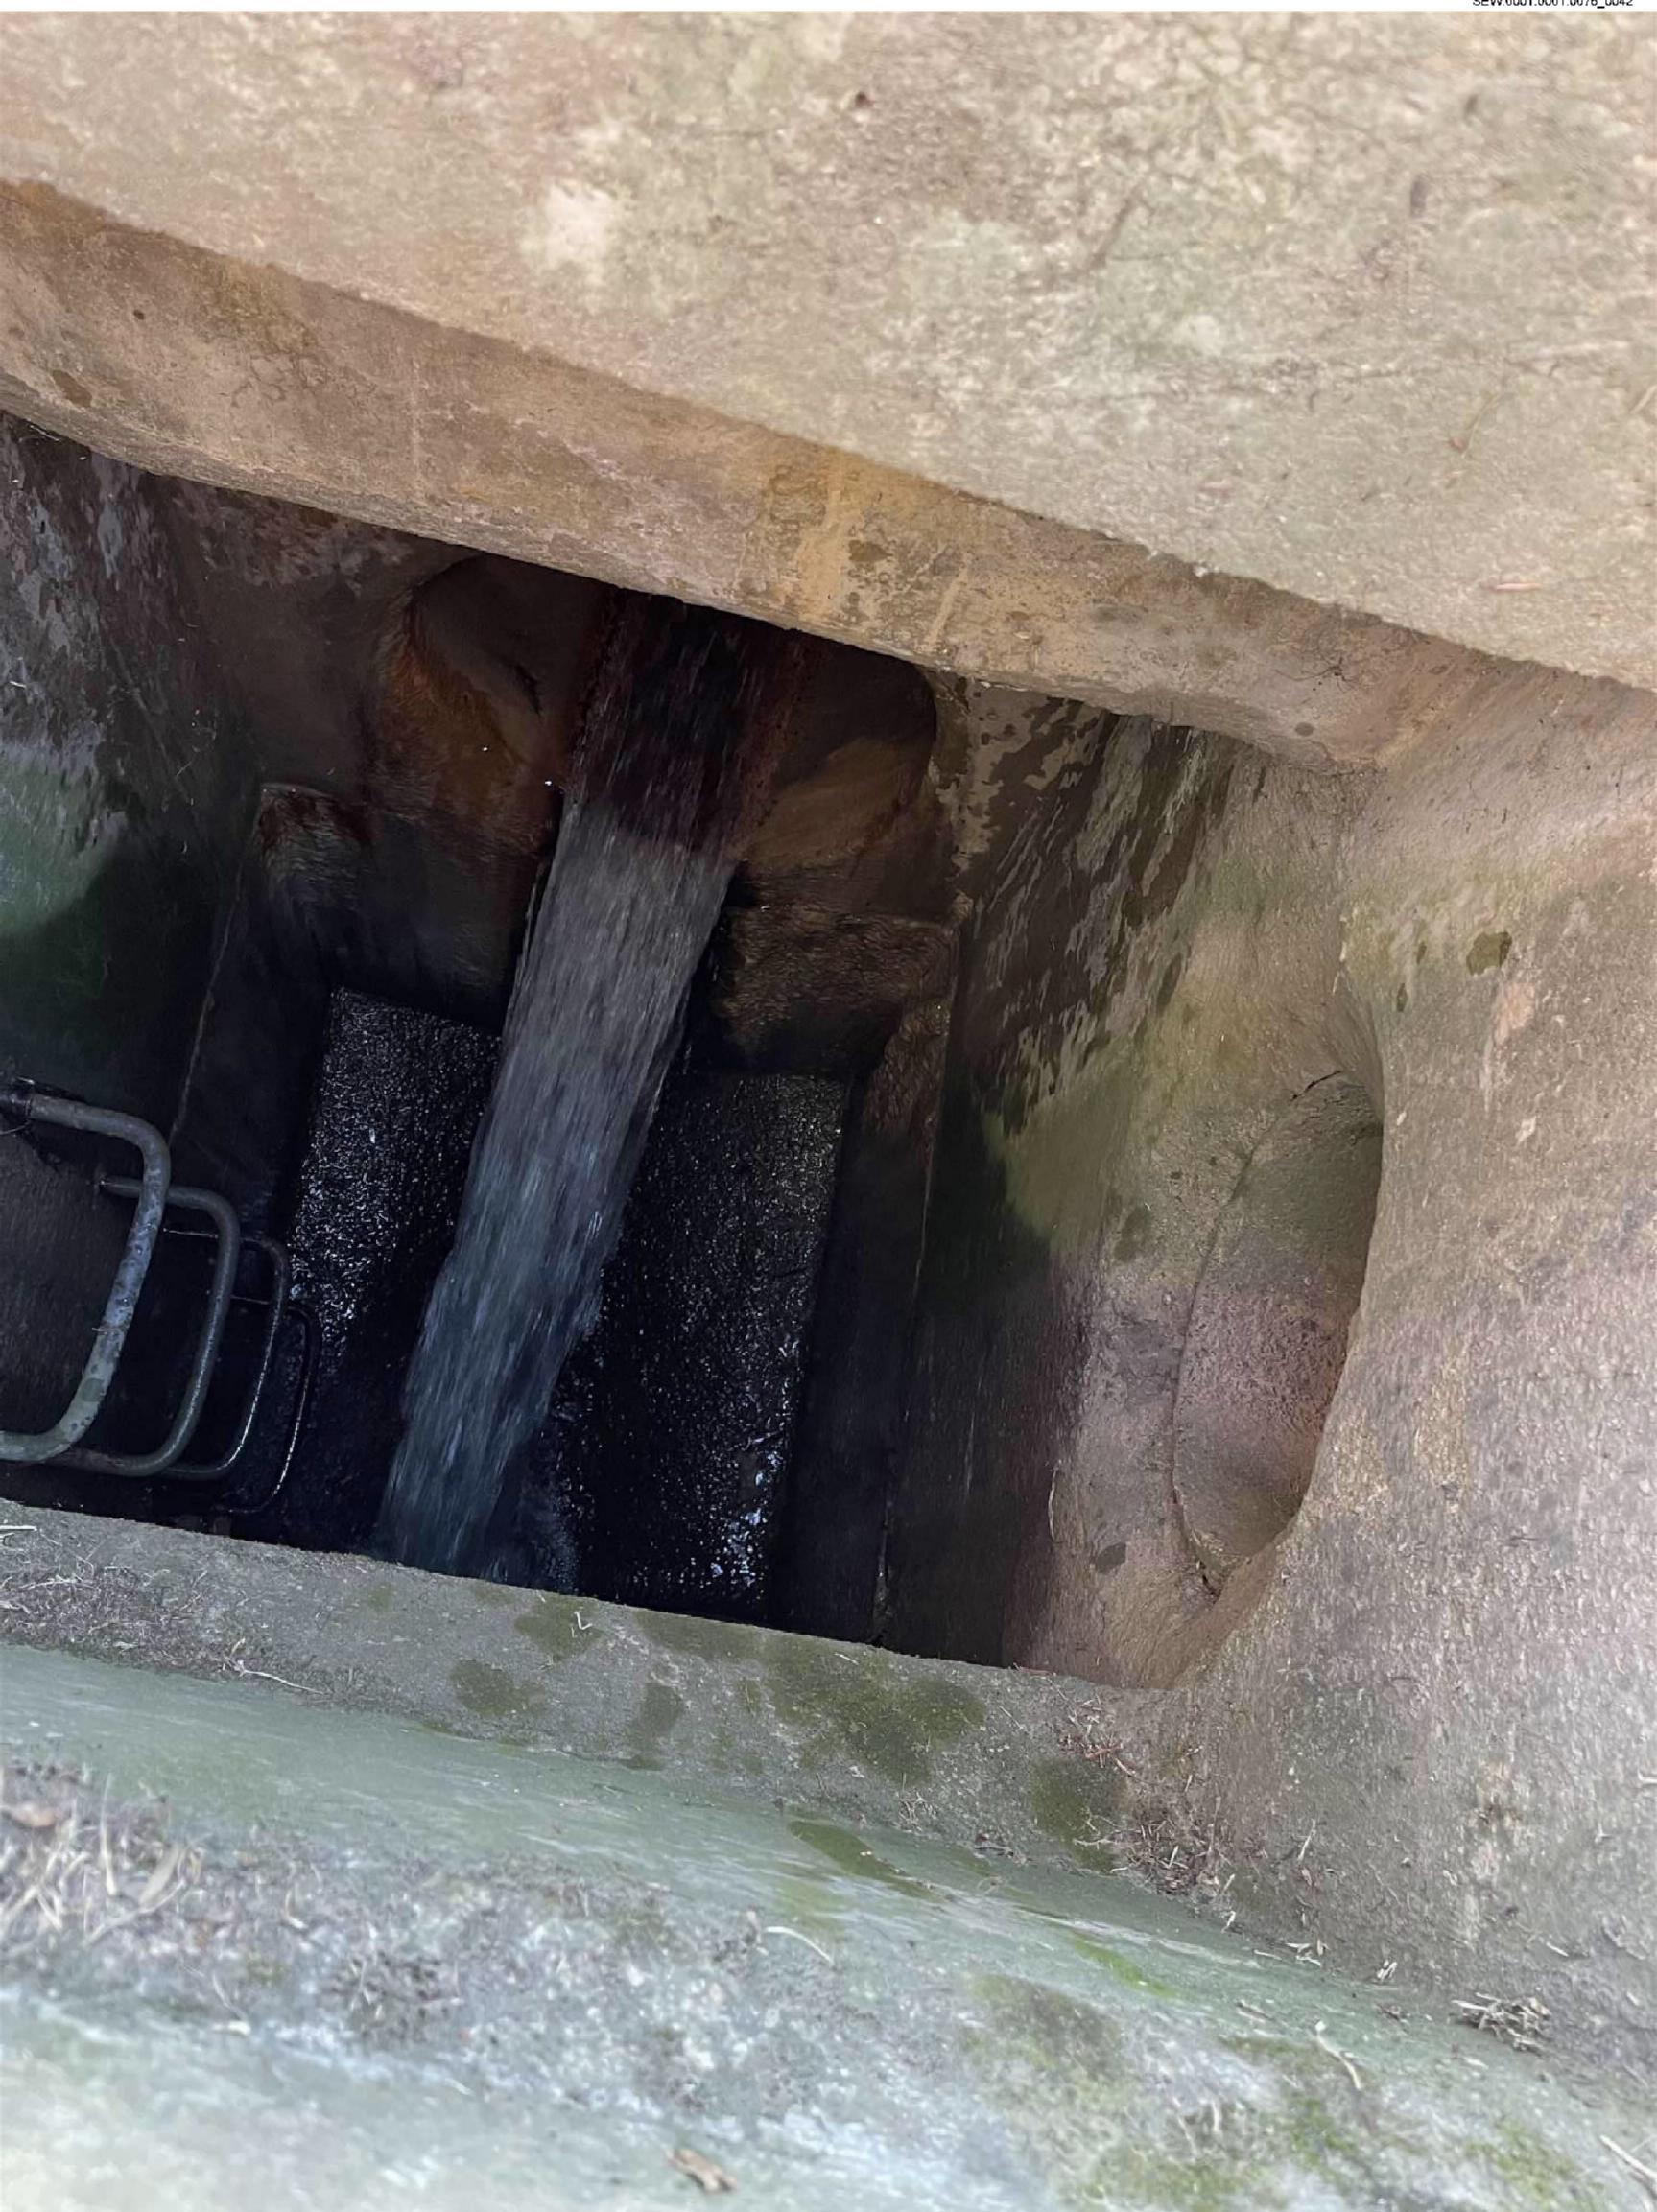

#### 4 Waller Place McCrae Victoria 3938 Australia

24/12/2024, 9:34:19 am by Simon Gabriel

9-38.347991, 144.938091

| Comments | Simon from DS and Jason Marsh (SEW) on-site to investigate                                                                                                                                                                                                                                                                                                                                                                                                                                                                                                                                       |
|----------|--------------------------------------------------------------------------------------------------------------------------------------------------------------------------------------------------------------------------------------------------------------------------------------------------------------------------------------------------------------------------------------------------------------------------------------------------------------------------------------------------------------------------------------------------------------------------------------------------|
|          | Sounded all assets in the area, followed suspect 300mm main and no leaks were detected.<br>Chlorine sample needs to be taken when rain stops.                                                                                                                                                                                                                                                                                                                                                                                                                                                    |
|          | The new owners at 4 Waller and the owner Bret of number 5 (has lived here for the past 20 years) has let us at the back of his block where he has an old Water style lid cover (see attached photos) it houses the 14" main elbow it's very deep 4m is actually not on his property, although it's fencing inside his property, we just popped the and sounded it directly, no noise at all. Apparently the drains run all year round, but the water has got a lot worse and it's affected on the roadways and two locations bubbling up and damaging the road. It been partially barricaded of. |
|          | We also surveyed Bayview Rd above the Highway with no leak noises detected.                                                                                                                                                                                                                                                                                                                                                                                                                                                                                                                      |
|          | I don't believe there's any leaks on the mains but still some of the smaller pipes really<br>haven't checked out. Jason Marsh will return take samples when it's not raining for a few<br>days.                                                                                                                                                                                                                                                                                                                                                                                                  |