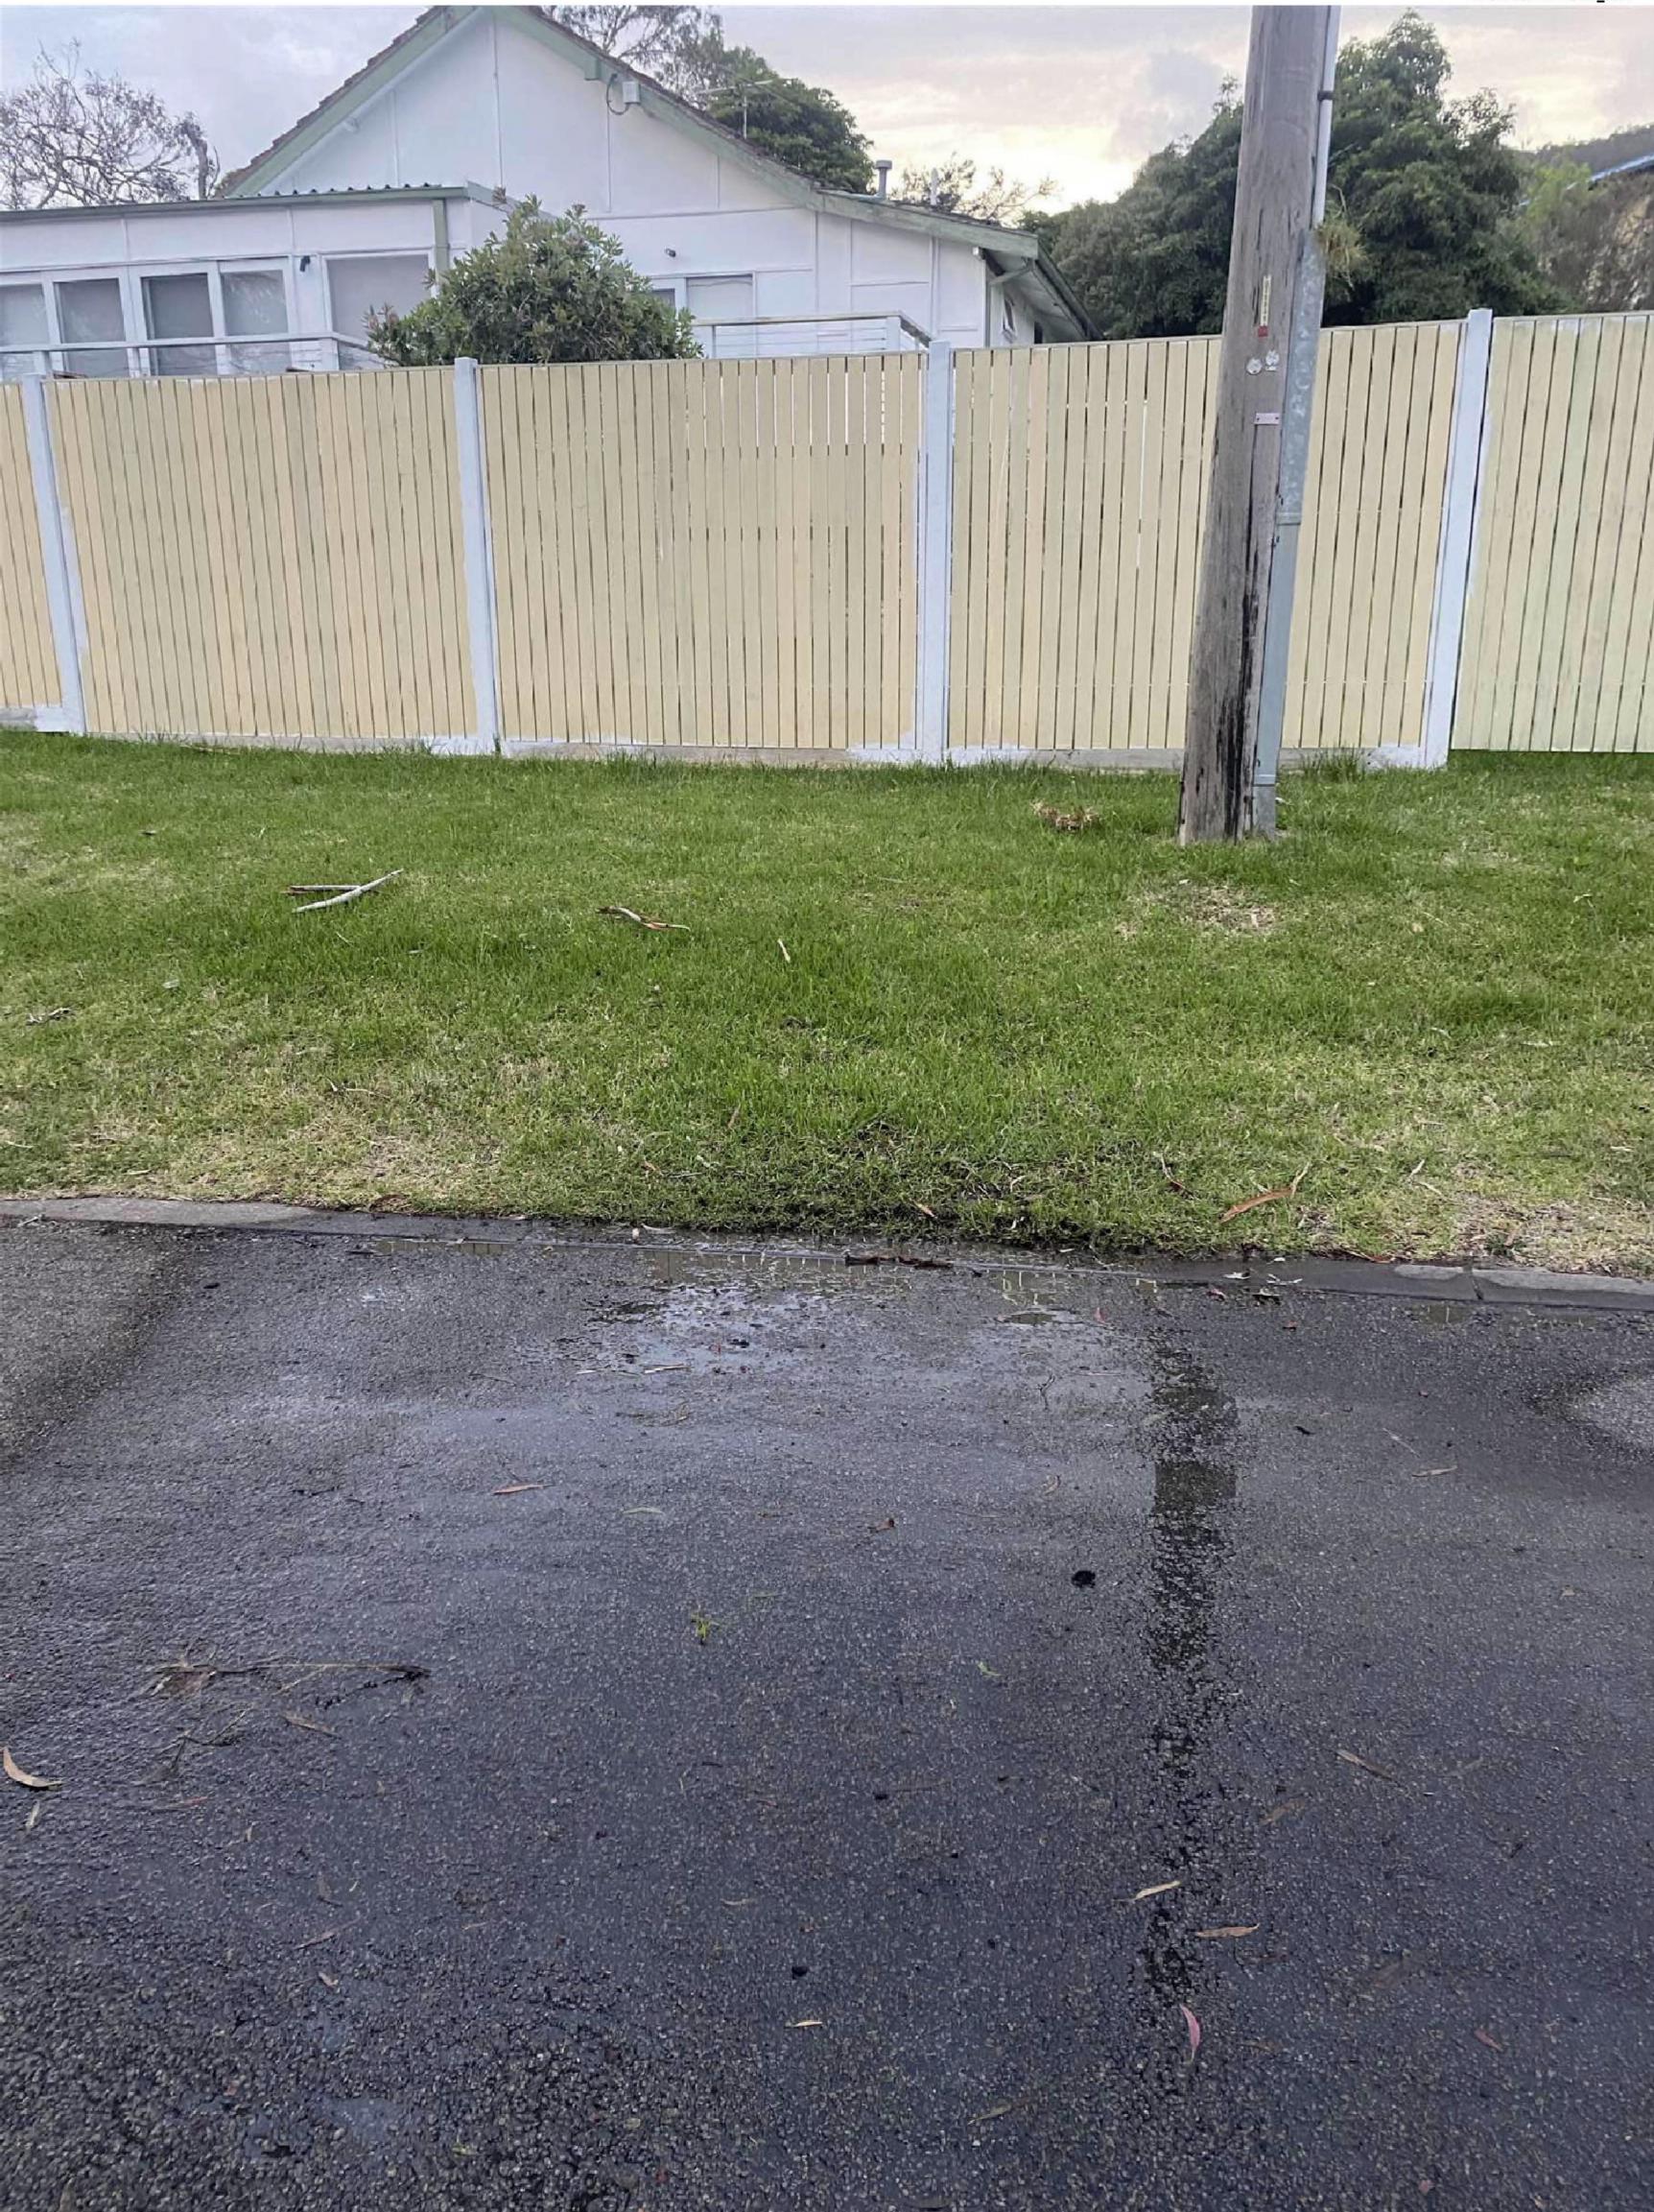

problem, so if you are able to assist it would be appreciated. Today I was asked to assist detection services at 4 Waller Place McCrae. It was a terrible day for leak detection, with constant and heavy rain. Water is flowing up from the road at 10+ L/min (the road is damaged and getting worse, it has been barricaded off). The storm water drain at 4 Waller Place McCrae is raging. There are other locations where the nature strip is extremely saturated with water running onto roadway. I sounded all SEW assets and spoke with residents, I was told there is an underground spring and water often flows into the storm water drain, but is not usually this heavy. We found no leak noises on any SEW assets. I will return and take samples when the weather has improved. It would be very helpful if an operation tech with personal knowledge of this area was available to help me get a better understanding of the layout, as there is a lot going on in this area (repairs ect..). [Herrington,Luke] [27/12/2024 11:52] [WAITING ON 3RD PARTY] Above comments from jason marsh on 24/12 from the task 4 he created [Shaikh, Anna] [29/12/2024 13:29] [WAITING ON 3RD PARTY] nicky 0401100075 - the customer at 1 waller place is calling about this ongoing job, she says her fence is underwater and the area is flooded and swampy, is unable to fully close doors - is wanting to raise urgency on this [Castle,Ken] [29/12/2024 17:59] [WAITING ON 3RD PARTY] JN 1298016/002 raised by accident. [FT] [SSf0010] [30/12/2024 12:58] [OFF SITE] Leak has been located on job no-1295094/006 Caller Details:sss