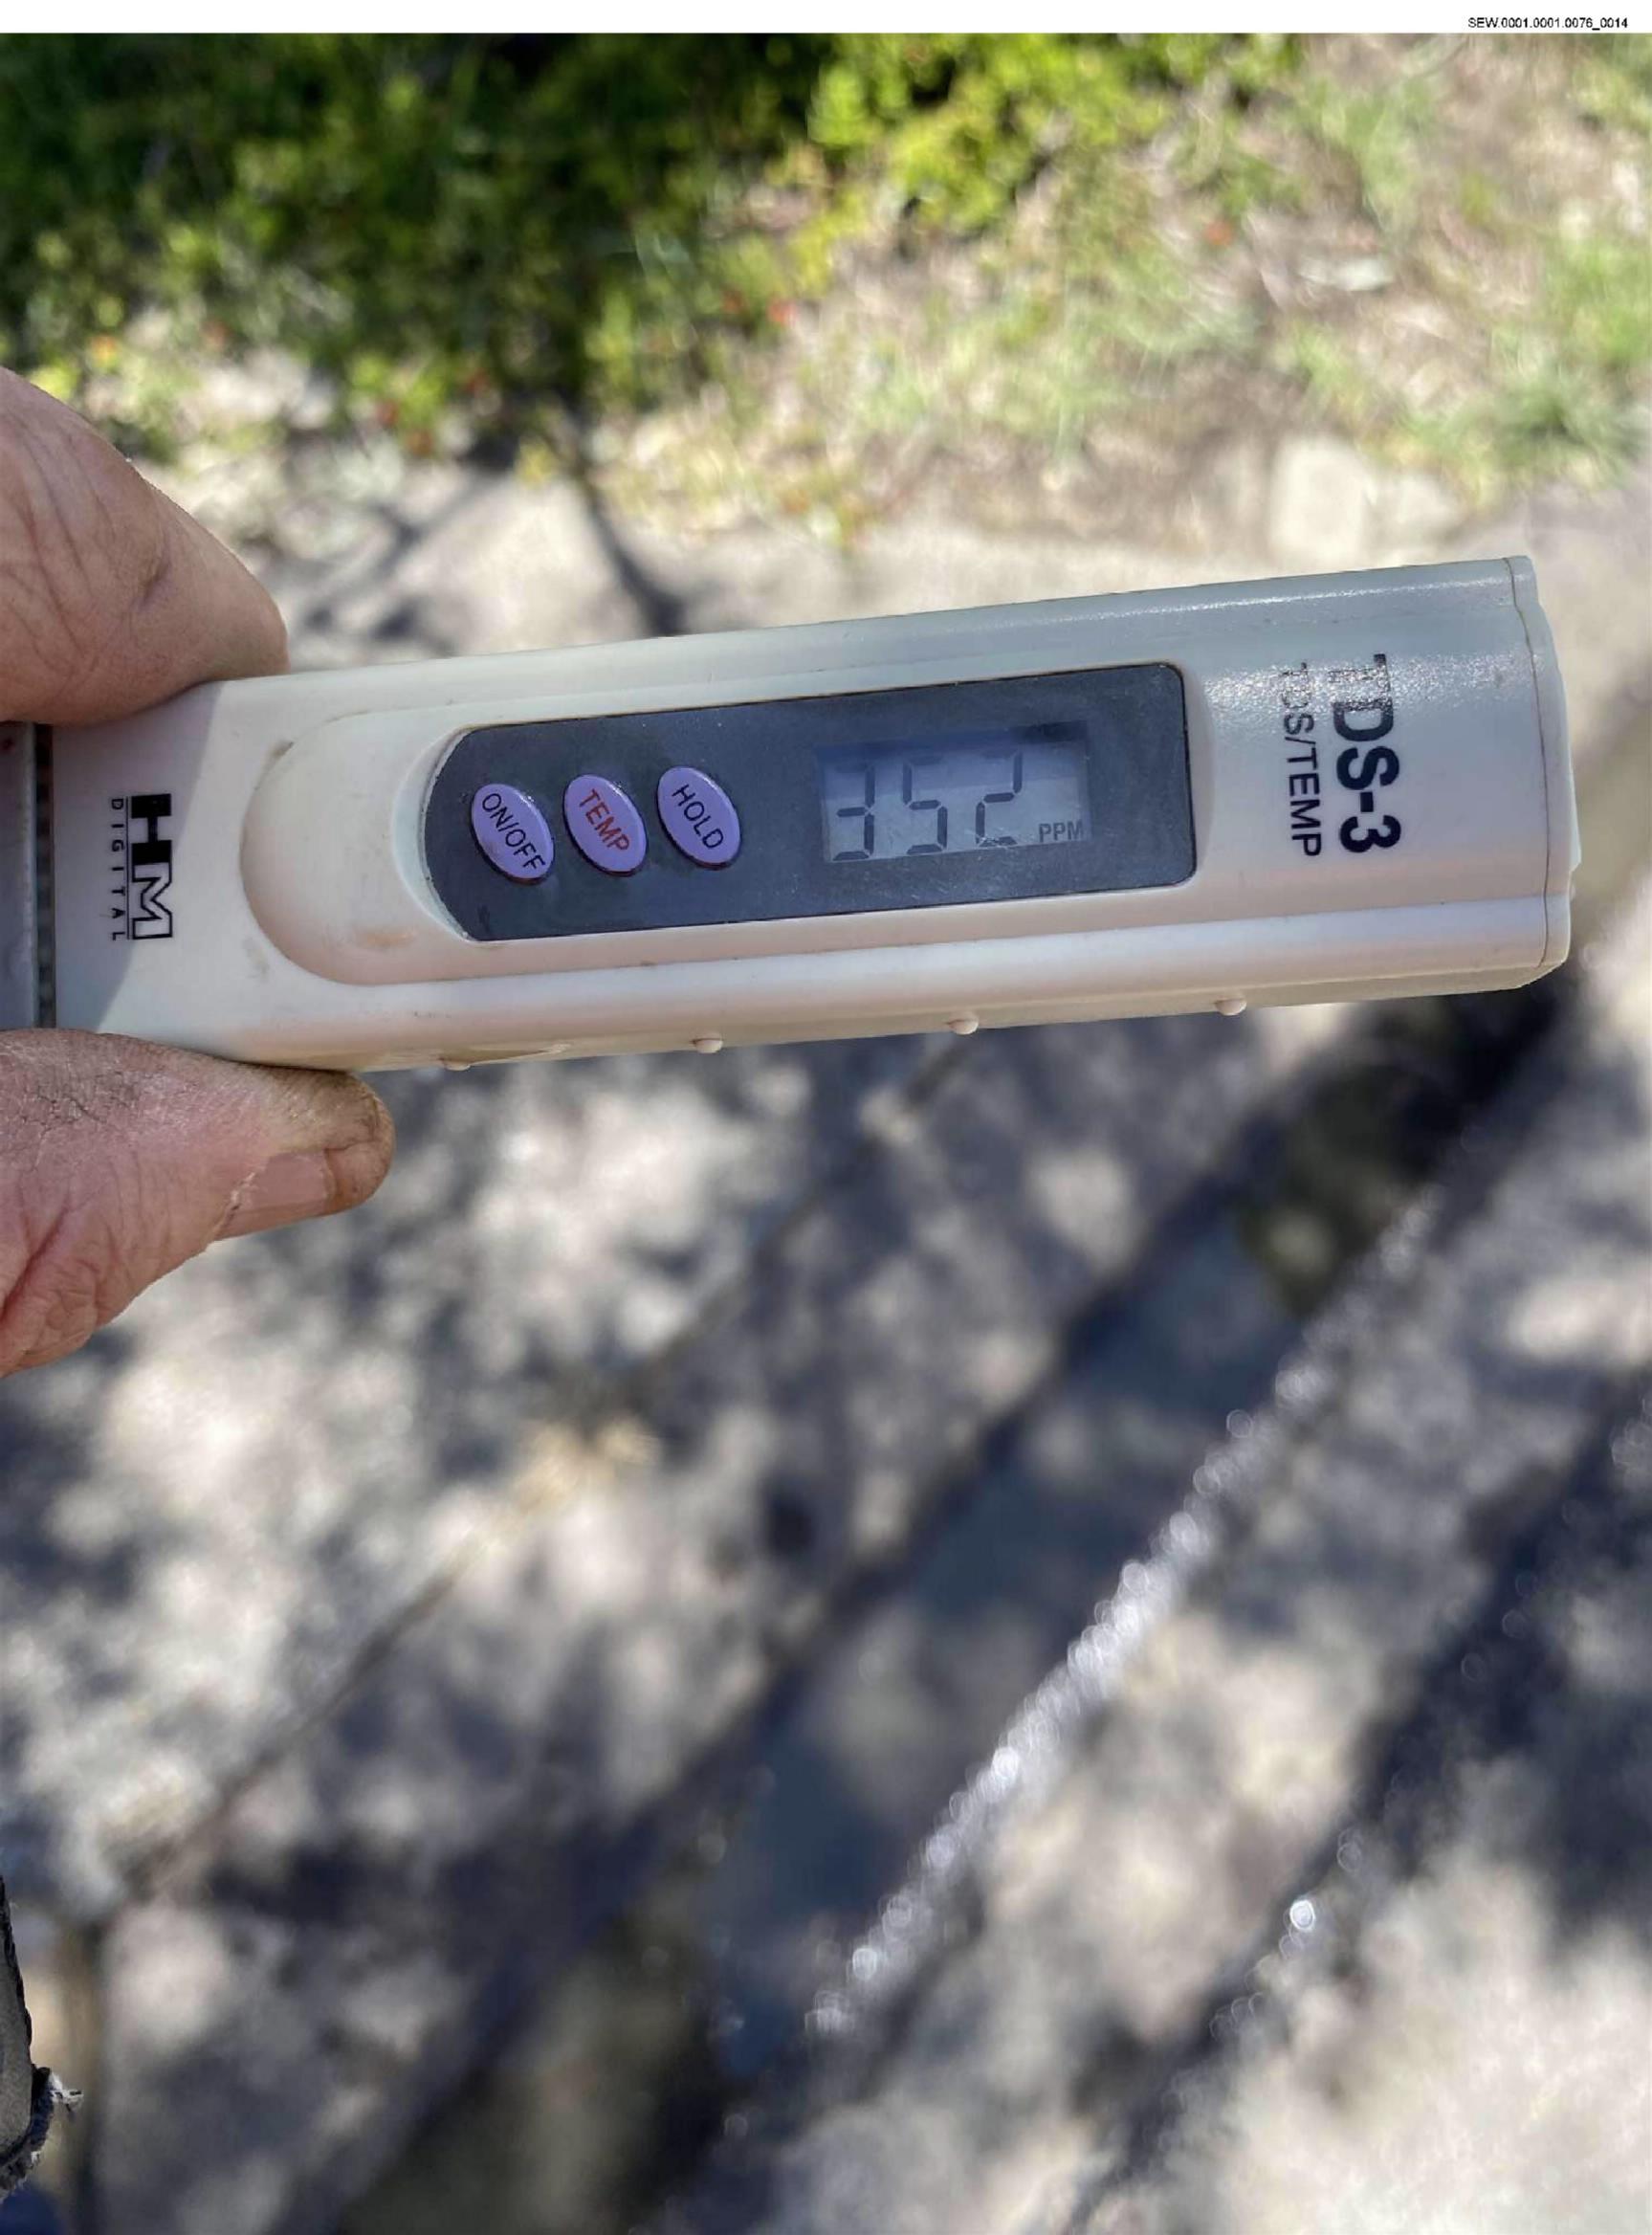

Number:02E//00478/4 [Ludewig,Ralph] [16/12/2024 13:48] [AWARDED] Checked [FT] [SSf0213] [17/12/2024 06:35] [ON SITE] on site water seeping from nature main on other side of rdway sounded all long and short side services sounded nearby valves and fireplug no noise gained access to no1 water siiting in nfrount yard tested at 225 meter not turning raining on site no indication of sew asset leak storm water [Copeland,Bryce] [17/12/2024 18:25] [DATA COMPLETE] Margret Campbell 0458682510 from 4 Waller PI, called with another report for this one. advised we have already attended and there doesn't seem to be any leaks from the main or nearby. She reports water bubbling up from the ground around #1 on the corner of Charlesworth St, will adv. dispatch and see if there is anything else we can do.

#### Permit Other Reason:

**Task Story**:[Springs,Michelle] [17/12/2024 19:43] [AWARDED] Checked [FT] [SSf0213] [19/12/2024 14:02] [ON SITE] on site tested water in gutter 352 storm water area is beginning to dry spoke with resident at no 4 she expained she had not complained but stated this has occurred before as with other areas of seepage storm water in area and are used to it no leak as per previous notes [Manning,Kim] [20/12/2024 05:14] [WORK COMPLETE] costed [Aitken,Steve] [20/12/2024 09:22] [WORK COMPLETE] Jenna 0499 562 339 from Fulton Hogan called - advised amount of pressureized water running they think its not storm water they checked all there storm water assets on behalf of council & no storm water issues found. said the road is getting bad & might have to close the road down due to water affecting condtiion of road. adv dispatch to see if supervisor can look into sending leak detection or what they want to do? fulton hogan can meet SEW crew at site.