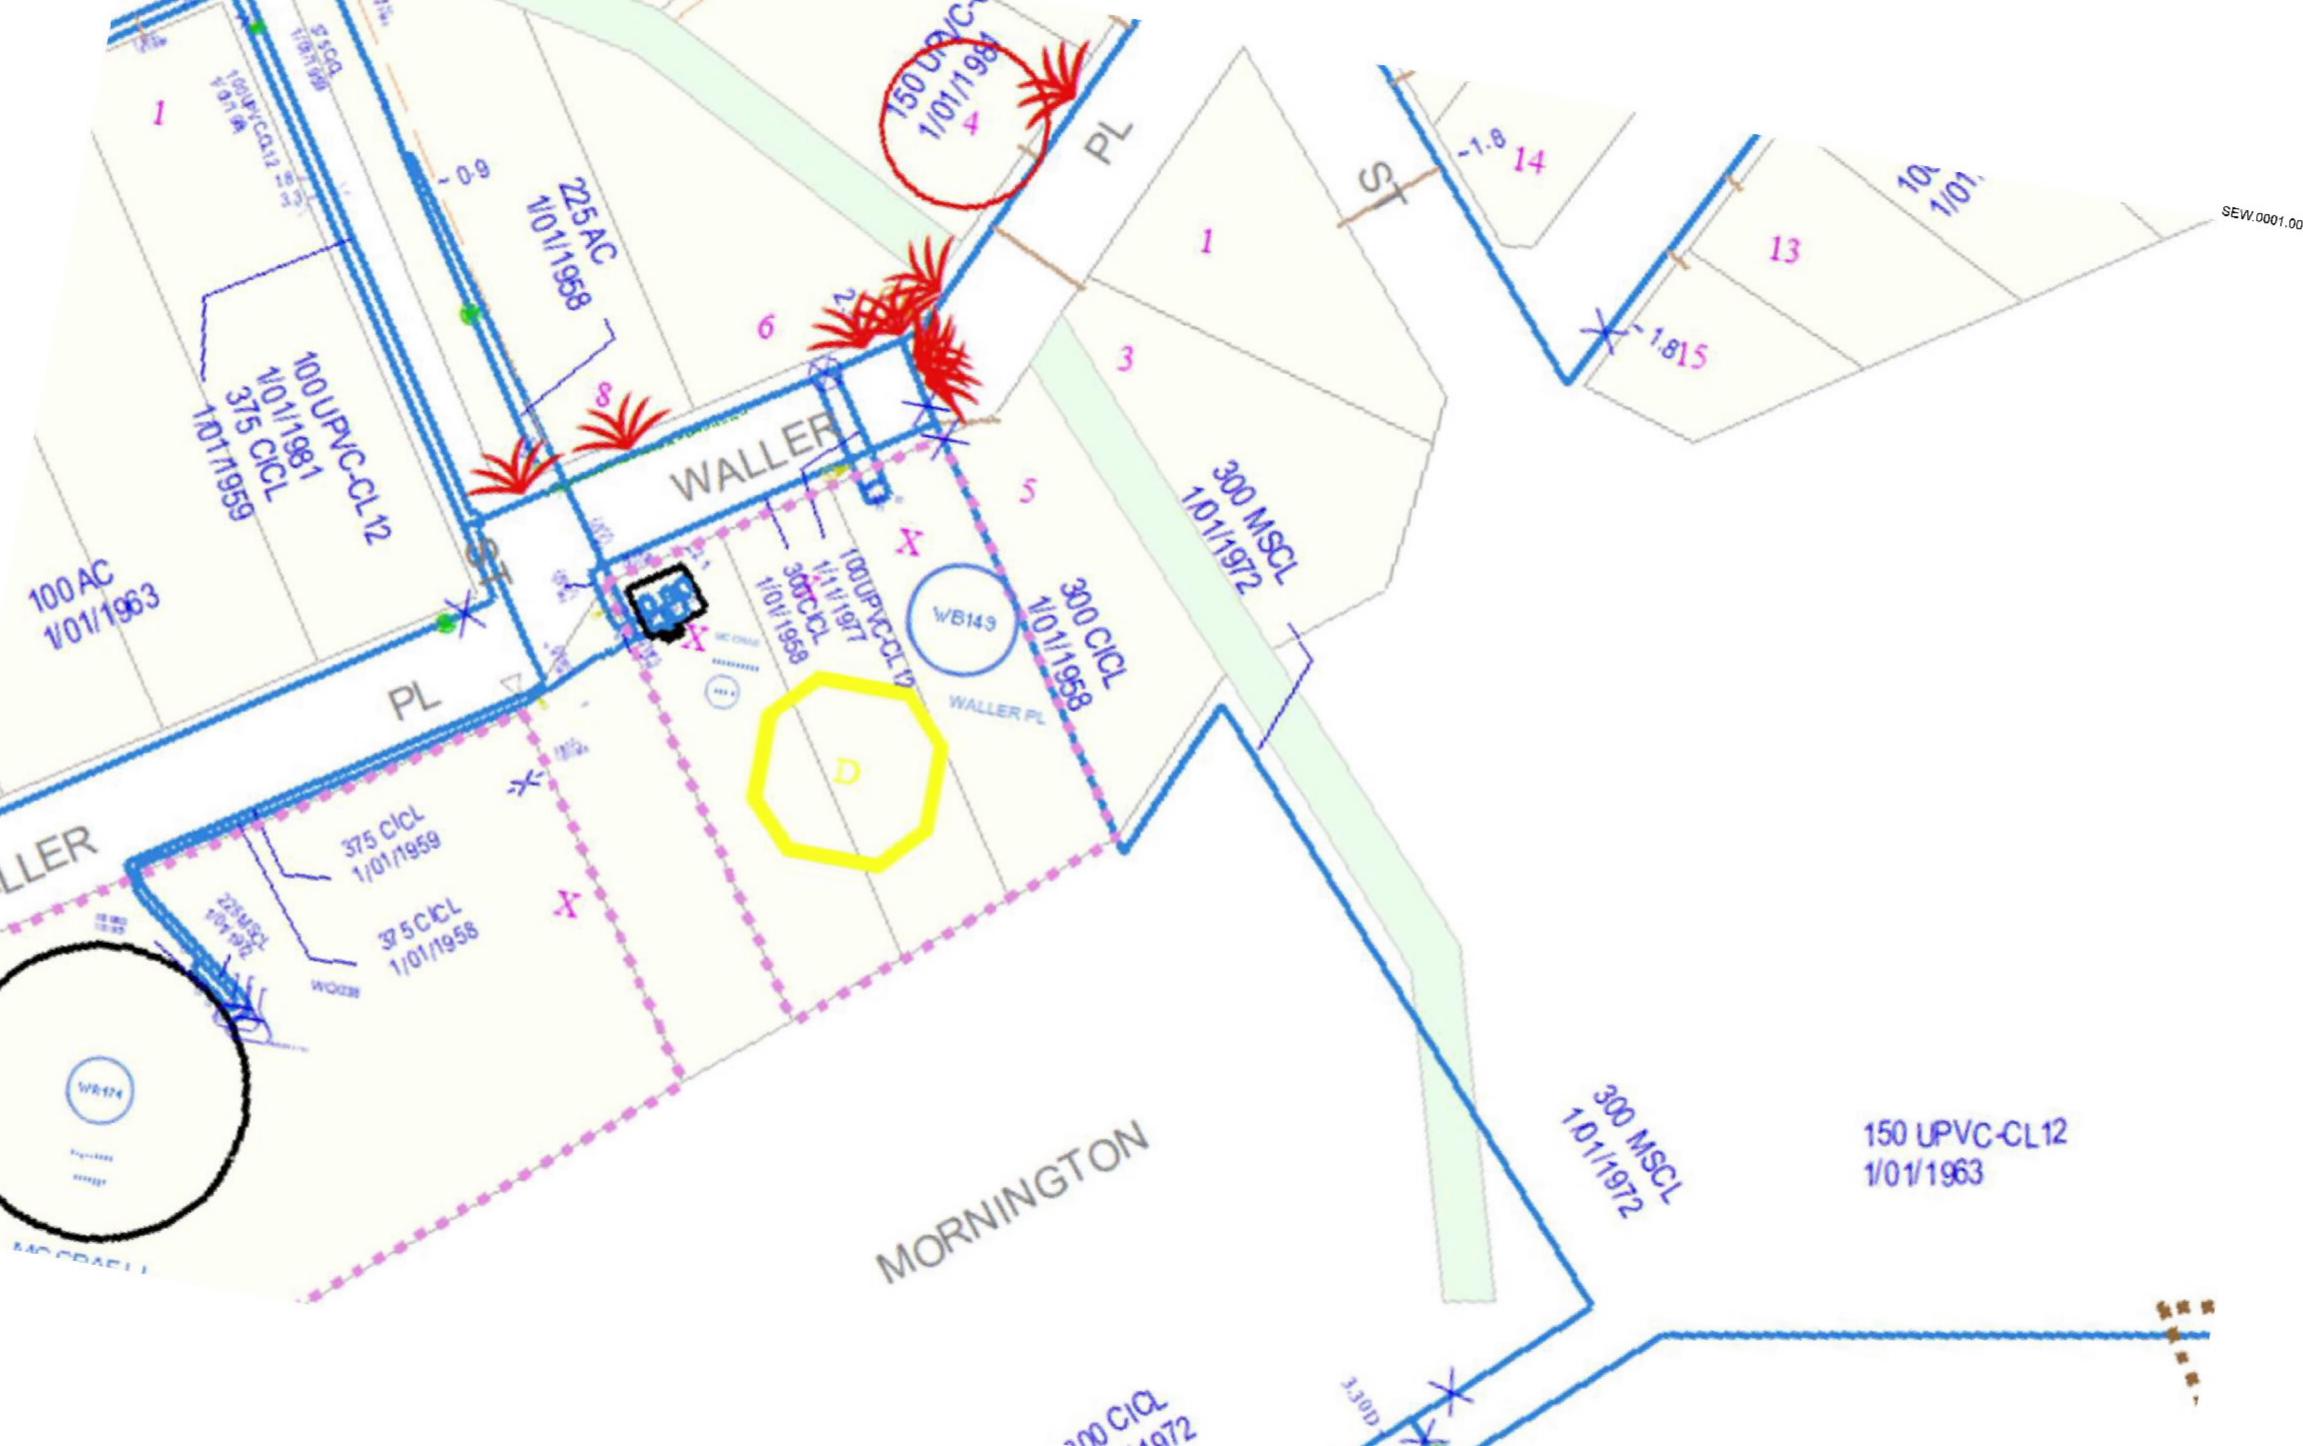

Task Story: [Springs, Michelle] [21/12/2024 08:51] [ALLOCATED] Previous notes from task 2 [FT] [SSf0213] [19/12/2024 14:02] [ON SITE] on site tested water in gutter 352 storm water area is beginning to dry spoke with resident at no 4 she expained she had not complained but stated this has occurred before as with other areas of seepage storm water in area and are used to it no leak as per previous notes [Springs, Michelle] [21/12/2024 08:53] [ALLOCATED] emailed luke and cc'd michael to advise customer requesting re attendance. task 3 raised and allocated to Wally [Springs, Michelle] [21/12/2024 10:06] [ALLOCATED] Checked [FT] [SSf0010] [21/12/2024 14:54] [ON SITE] Arrived on site & found water is coming out in 2 spots. Ther first is in the middle of the road that has bollards around it opp no-3 Charlesworth st & the other is water seeping from the n/strip & going over the road opp no-4 Waller Pl. I have tested both water & both have come back as well above mains range between 440 & 540 & the water is to dirty for me to do a powder test. No sounds on any neaby service's or f/plugs. There is water pouring in a deep grated drain in the gutter at no-4 & it looks like that is coming from the other side of the freeway. There is a 300mm CICL 300mm MSCL main that runs from the back at no-5 Waller PI & goes to the other side of the freeway. I then went around there & sounded f/plugs & valves & service's in The Boulevard & along Bayview rd & was unable to pick up any sounds. The owner at no-5 Waller PI told me that the water in the grated drain is always running. There is a good flow comina from the leak in the road in Charlesworth st. There is a tank site next door to no-5 Waller PI & will need SEW onsite to gain access. Looks to be a drainge issue but best to get leak detection to be sure. [Murphy,Marilyn] [22/12/2024 01:48] [OFF SITE] emailed supv [Herrington,Luke] [23/12/2024 07:53] [WAITING ON 3RD PARTY] have emailed leak detection to follow up and investigate further [Herrington,Luke] [23/12/2024 11:36] [WAITING ON 3RD PARTY] i have spoken with Gwen the resident at 1 charlesworth st and have confirmed to her i will have leak detection out to investigate further. she was happy with this. This job is also related to job.1290137. will attach leak detection report once i have it and contact council if required. [Herrington,Luke] [27/12/2024 09:43] [WAITING ON 3RD PARTY] leak detection have attended site and the report is inconclusive. They believe this could be a drainage issue however they are going to do more investigation as per comments in task 4 that has been created by jason marsh. [Herrington,Luke] [27/12/2024 11:51] [WAITING ON 3RD PARTY] Team, I believe that this may become a bigger