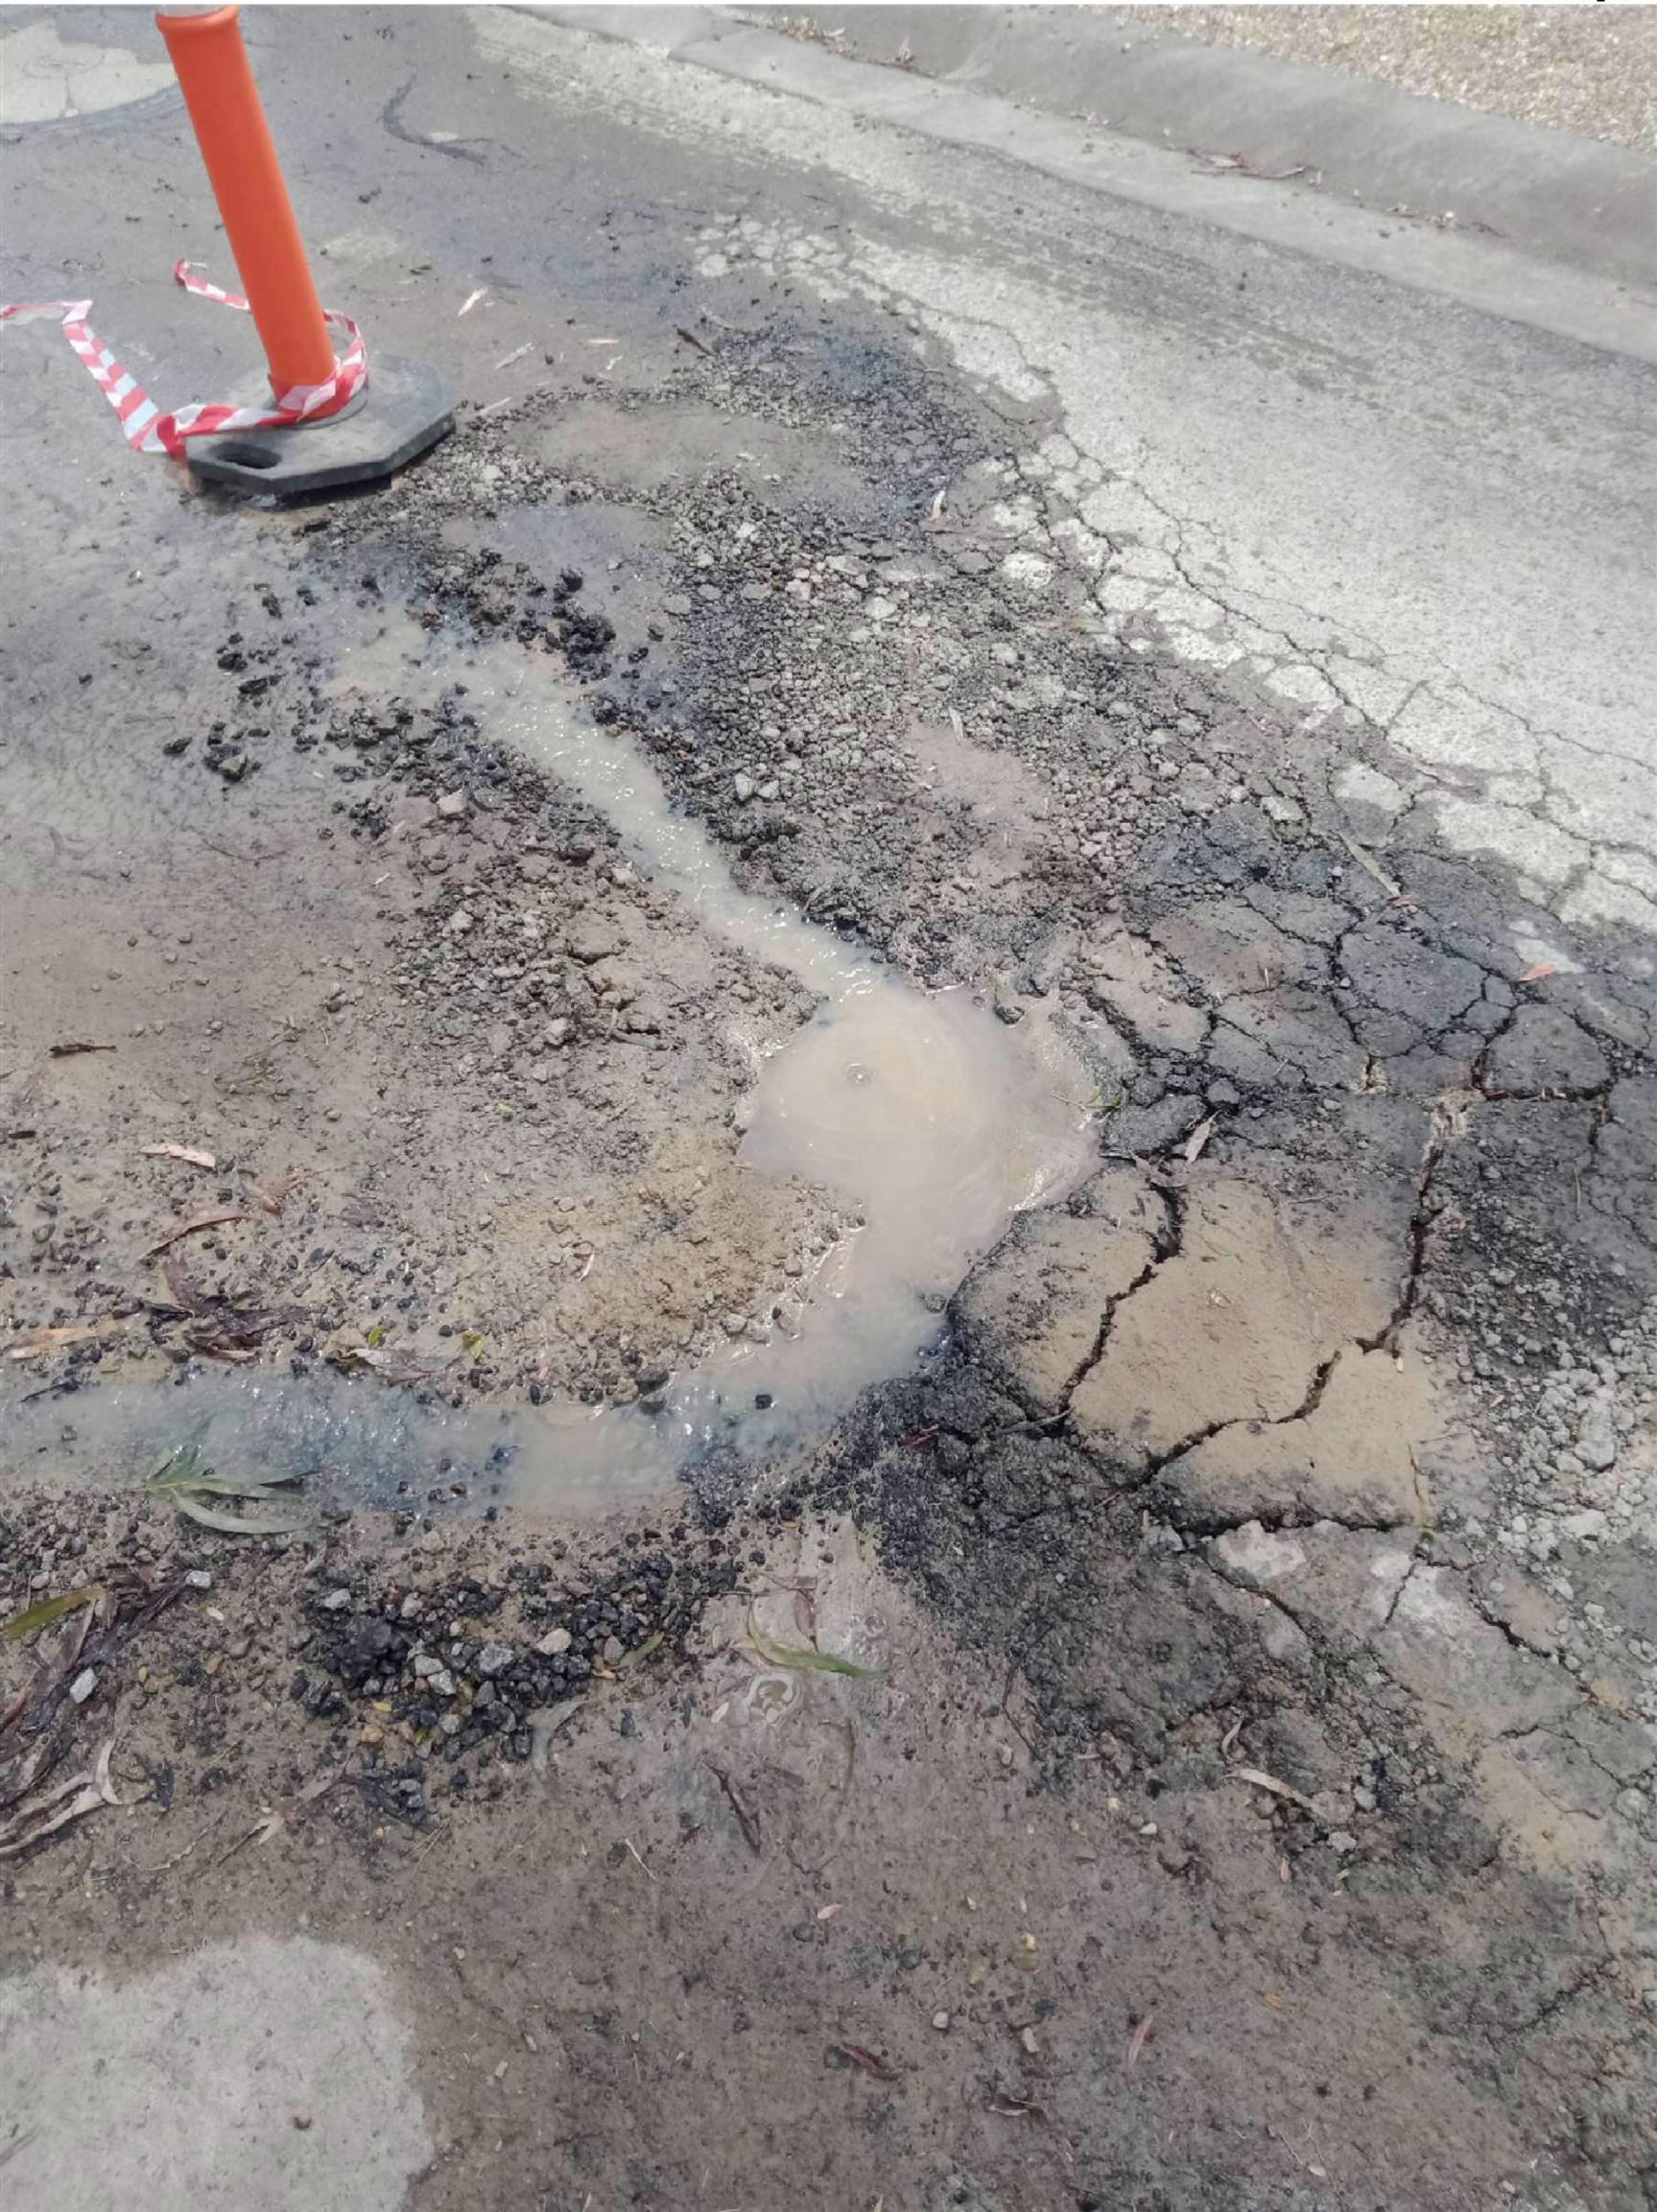

Task Story: [Springs, Michelle] [21/12/2024 08:51] [ALLOCATED] Previous notes from task 2 [FT] [SSf0213] [19/12/2024 14:02] [ON SITE] on site tested water in gutter 352 storm water area is beginning to dry spoke with resident at no 4 she expained she had not complained but stated this has occurred before as with other areas of seepage storm water in area and are used to it no leak as per previous notes [Springs, Michelle] [21/12/2024 08:53] [ALLOCATED] emailed luke and cc'd michael to advise customer requesting re attendance. task 3 raised and allocated to Wally [Springs, Michelle] [21/12/2024 10:06] [ALLOCATED] Checked [FT] [SSf0010] [21/12/2024 14:54] [ON SITE] Arrived on site & found water is coming out in 2 spots. Ther first is in the middle of the road that has bollards around it opp no-3 Charlesworth st & the other is water seeping from the n/strip & going over the road opp no-4 Waller Pl. I have tested both water & both have come back as well above mains range between 440 & 540 & the water is to dirty for me to do a powder test. No sounds on any neaby service's or f/plugs. There is water pouring in a deep grated drain in the gutter at no-4 & it looks like that is coming from the other side of the freeway. There is a 300mm CICL 300mm MSCL main that runs from the back at no-5 Waller PI & goes to the other side of the freeway. I then went around there & sounded f/plugs & valves & service's in The Boulevard & along Bayview rd & was unable to pick up any sounds. The owner at no-5 Waller PI told me that the water in the grated drain is always running. There is a good flow comina from the leak in the road in Charlesworth st. There is a tank site next door to no-5 Waller PI & will need SEW onsite to gain access. Looks to be a drainge issue but best to get leak detection to be sure. [Murphy,Marilyn] [22/12/2024 01:48] [OFF SITE] emailed supv [Herrington,Luke] [23/12/2024 07:53] [WAITING ON 3RD PARTY] have emailed leak detection to follow up and investigate further [Herrington,Luke] [23/12/2024 11:36] [WAITING ON 3RD PARTY] i have spoken with Gwen the resident at 1 charlesworth st and have confirmed to her i will have leak detection out to investigate further. she was happy with this. This job is also related to job.1290137. will attach leak detection report once i have it and contact council if required. [Herrington,Luke] [27/12/2024 09:43] [WAITING ON 3RD PARTY] leak detection have attended site and the report is inconclusive. They believe this could be a drainage issue however they are going to do more investigation as per comments in task 4 that has been created by jason marsh. [Herrington,Luke] [27/12/2024 11:51] [WAITING ON 3RD PARTY] Team, I believe that this may become a bigger

problem, so if you are able to assist it would be appreciated. Today I was asked to assist detection services at 4 Waller Place McCrae. It was a terrible day for leak detection, with constant and heavy rain. Water is flowing up from the road at 10+ L/min (the road is damaged and getting worse, it has been barricaded off). The storm water drain at 4 Waller Place McCrae is raging. There are other locations where the nature strip is extremely saturated with water running onto roadway. I sounded all SEW assets and spoke with residents, I was told there is an underground spring and water often flows into the storm water drain, but is not usually this heavy. We found no leak noises on any SEW assets. I will return and take samples when the weather has improved. It would be very helpful if an operation tech with personal knowledge of this area was available to help me get a better understanding of the layout, as there is a lot going on in this area (repairs ect..). [Herrington,Luke] [27/12/2024 11:52] [WAITING ON 3RD PARTY] Above comments from jason marsh on 24/12 from the task 4 he created [Shaikh, Anna] [29/12/2024 13:29] [WAITING ON 3RD PARTY] nicky 0401100075 - the customer at 1 waller place is calling about this ongoing job, she says her fence is underwater and the area is flooded and swampy, is unable to fully close doors - is wanting to raise urgency on this [Castle,Ken] [29/12/2024 17:59] [WAITING ON 3RD PARTY] JN 1298016/002 raised by accident. [FT] [SSf0010] [30/12/2024 12:58] [OFF SITE] Leak has been located on job no-1295094/006 Caller Details:sss