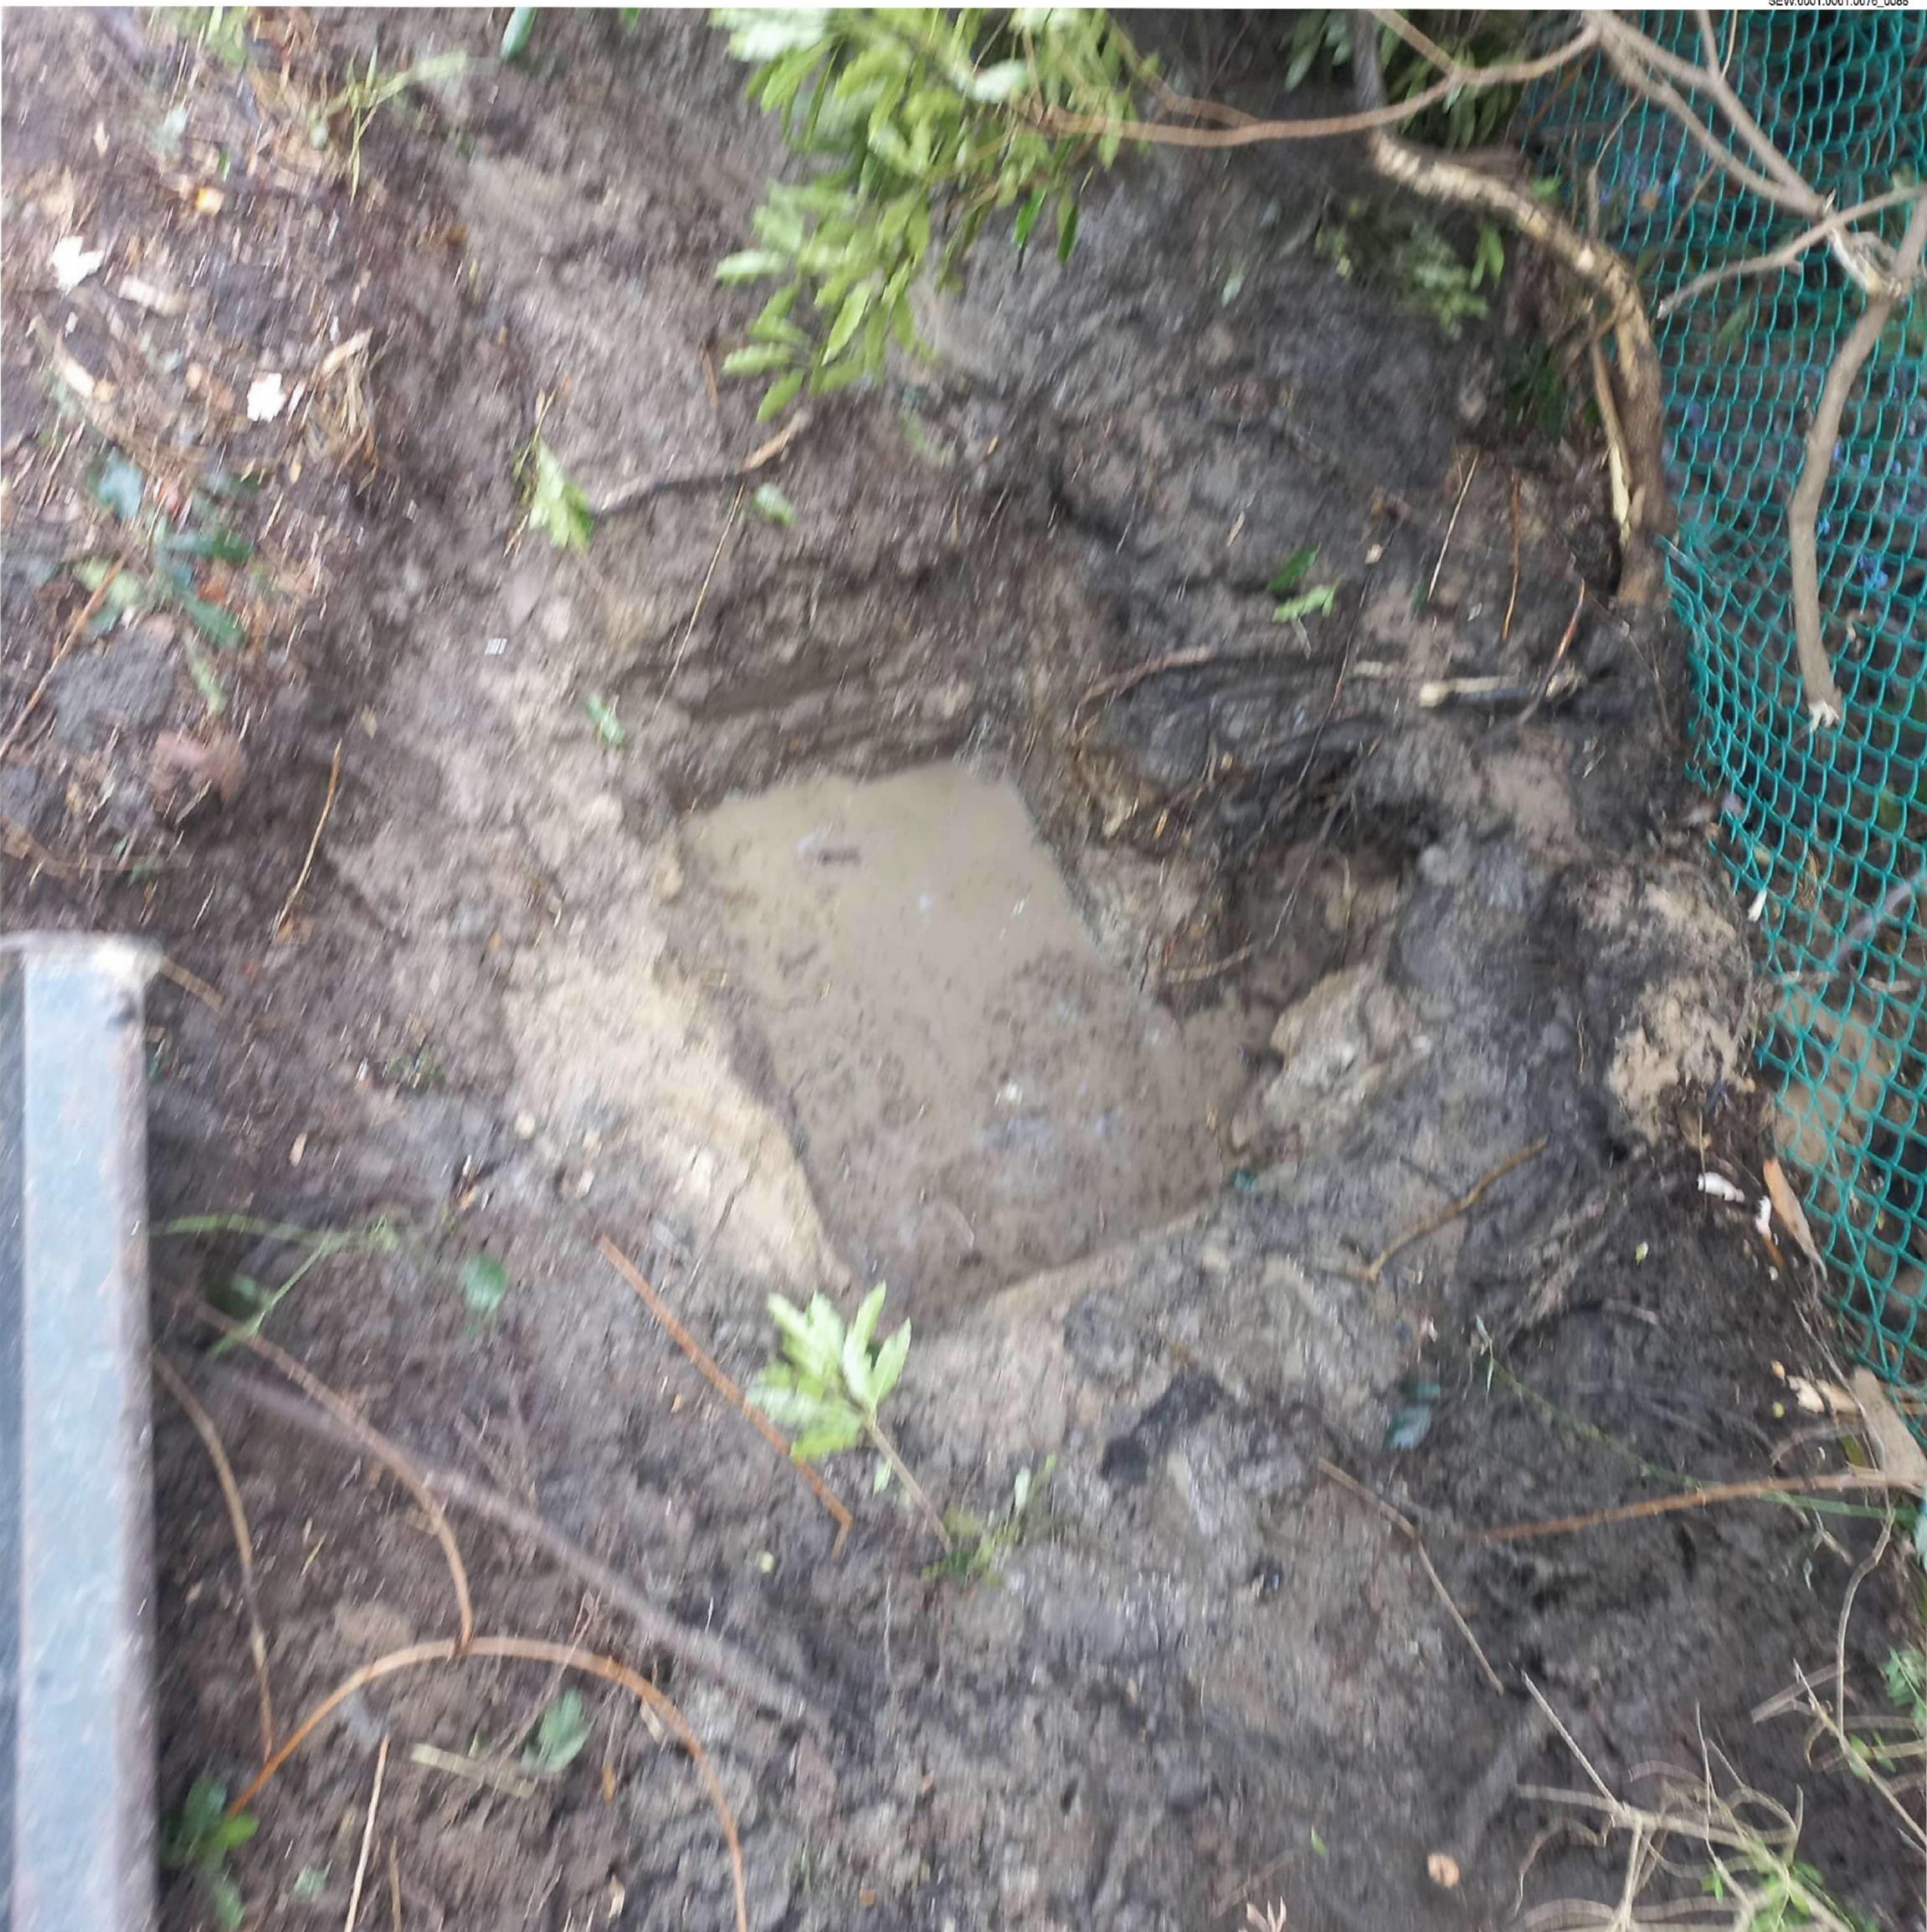

#### 4 Waller Place McCrae Victoria 3938 Australia

24/12/2024, 9:34:19 am by Simon Gabriel

9-38.347991, 144.938091

| Comments | Simon from DS and Jason Marsh (SEW) on-site to investigate                                                                                                                                                                                                                                                                                                                                                                                                                                                                                                                                       |
|----------|--------------------------------------------------------------------------------------------------------------------------------------------------------------------------------------------------------------------------------------------------------------------------------------------------------------------------------------------------------------------------------------------------------------------------------------------------------------------------------------------------------------------------------------------------------------------------------------------------|
|          | Sounded all assets in the area, followed suspect 300mm main and no leaks were detected.<br>Chlorine sample needs to be taken when rain stops.                                                                                                                                                                                                                                                                                                                                                                                                                                                    |
|          | The new owners at 4 Waller and the owner Bret of number 5 (has lived here for the past 20 years) has let us at the back of his block where he has an old Water style lid cover (see attached photos) it houses the 14" main elbow it's very deep 4m is actually not on his property, although it's fencing inside his property, we just popped the and sounded it directly, no noise at all. Apparently the drains run all year round, but the water has got a lot worse and it's affected on the roadways and two locations bubbling up and damaging the road. It been partially barricaded of. |
|          | We also surveyed Bayview Rd above the Highway with no leak noises detected.                                                                                                                                                                                                                                                                                                                                                                                                                                                                                                                      |
|          | I don't believe there's any leaks on the mains but still some of the smaller pipes really<br>haven't checked out. Jason Marsh will return take samples when it's not raining for a few<br>days.                                                                                                                                                                                                                                                                                                                                                                                                  |