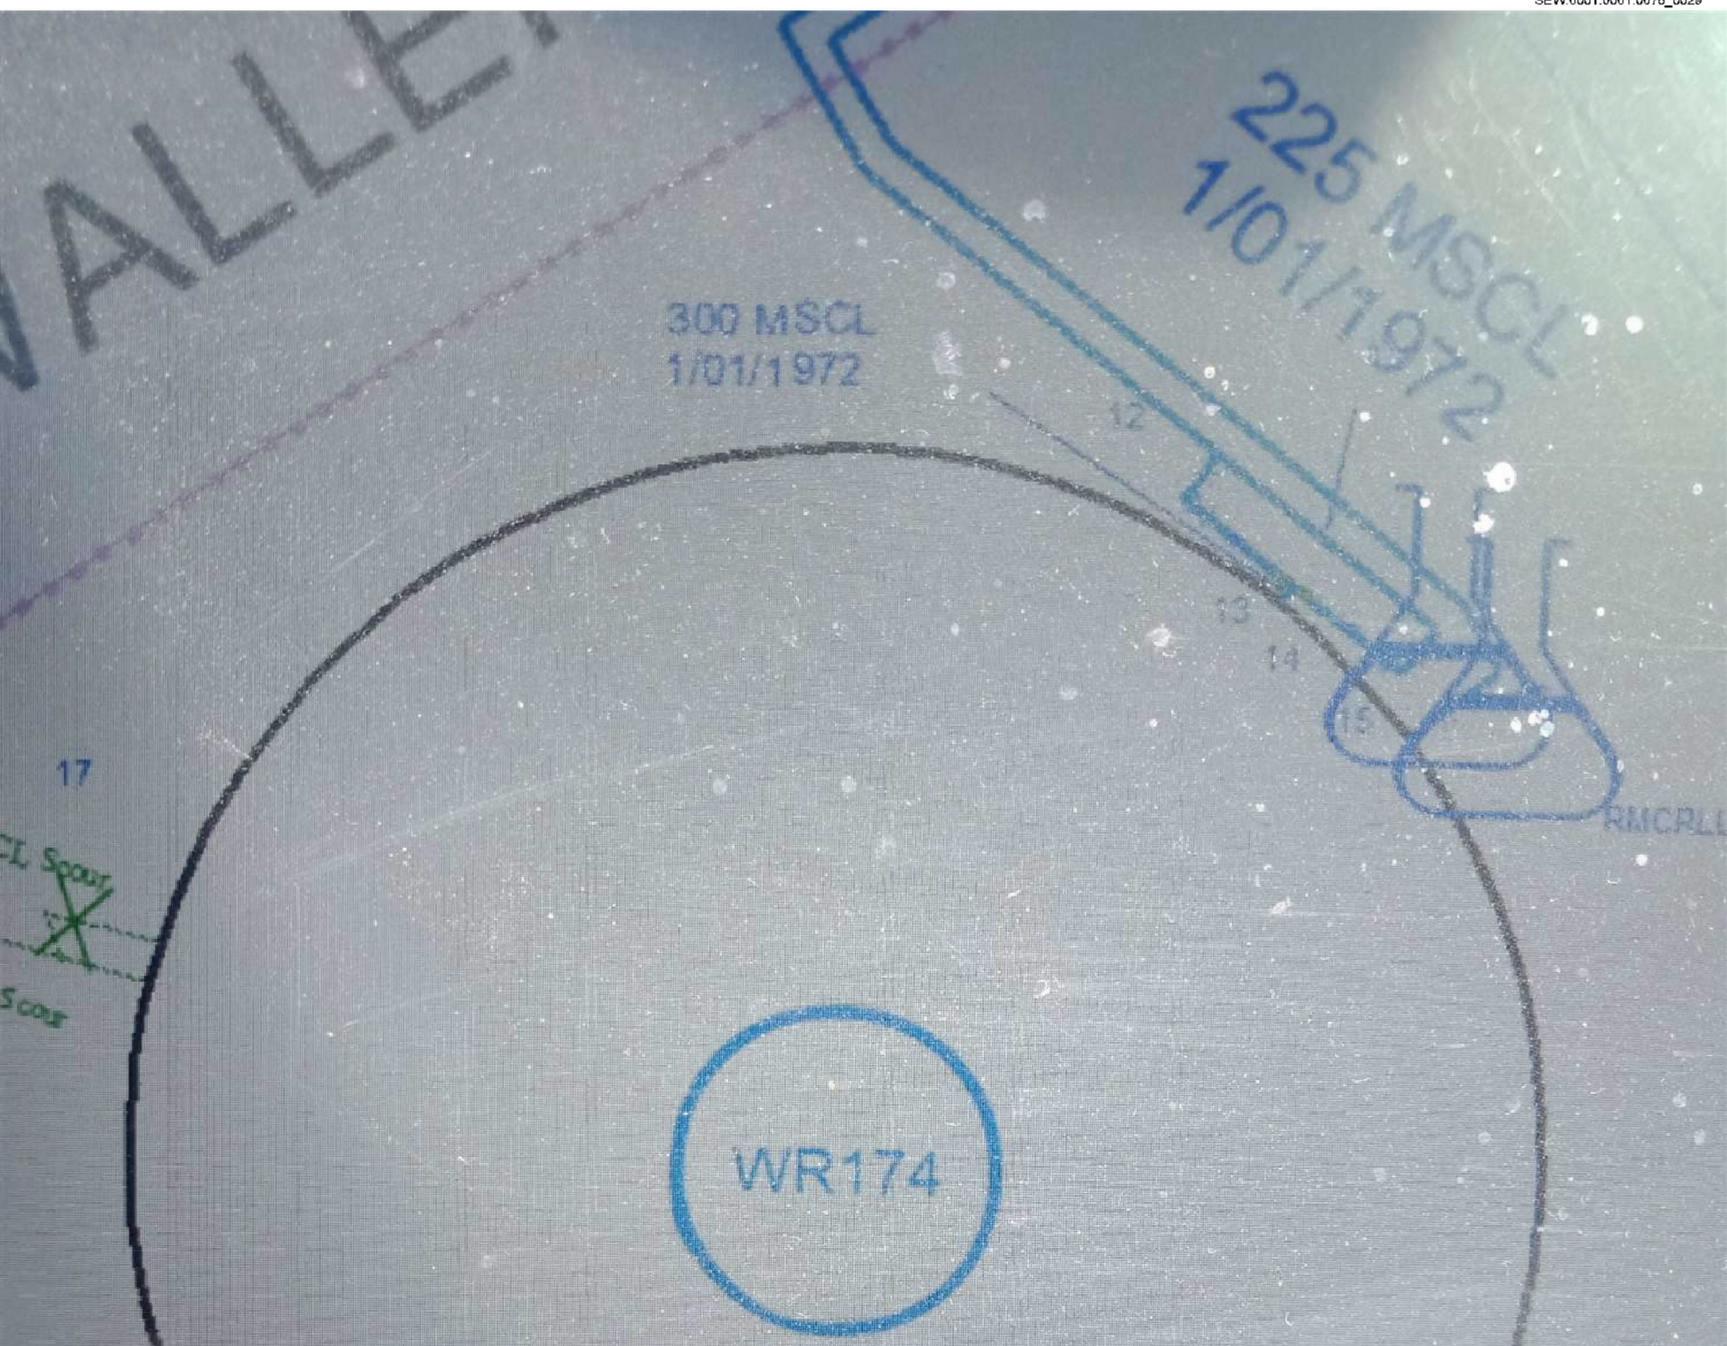

Task Story: [Springs, Michelle] [21/12/2024 08:51] [ALLOCATED] Previous notes from task 2 [FT] [SSf0213] [19/12/2024 14:02] [ON SITE] on site tested water in gutter 352 storm water area is beginning to dry spoke with resident at no 4 she expained she had not complained but stated this has occurred before as with other areas of seepage storm water in area and are used to it no leak as per previous notes [Springs, Michelle] [21/12/2024 08:53] [ALLOCATED] emailed luke and cc'd michael to advise customer requesting re attendance. task 3 raised and allocated to Wally [Springs, Michelle] [21/12/2024 10:06] [ALLOCATED] Checked [FT] [SSf0010] [21/12/2024 14:54] [ON SITE] Arrived on site & found water is coming out in 2 spots. Ther first is in the middle of the road that has bollards around it opp no-3 Charlesworth st & the other is water seeping from the n/strip & going over the road opp no-4 Waller Pl. I have tested both water & both have come back as well above mains range between 440 & 540 & the water is to dirty for me to do a powder test. No sounds on any neaby service's or f/plugs. There is water pouring in a deep grated drain in the gutter at no-4 & it looks like that is coming from the other side of the freeway. There is a 300mm CICL 300mm MSCL main that runs from the back at no-5 Waller PI & goes to the other side of the freeway. I then went around there & sounded f/plugs & valves & service's in The Boulevard & along Bayview rd & was unable to pick up any sounds. The owner at no-5 Waller PI told me that the water in the grated drain is always running. There is a good flow comina from the leak in the road in Charlesworth st. There is a tank site next door to no-5 Waller PI & will need SEW onsite to gain access. Looks to be a drainge issue but best to get leak detection to be sure. [Murphy,Marilyn] [22/12/2024 01:48] [OFF SITE] emailed supv [Herrington,Luke] [23/12/2024 07:53] [WAITING ON 3RD PARTY] have emailed leak detection to follow up and investigate further [Herrington,Luke] [23/12/2024 11:36] [WAITING ON 3RD PARTY] i have spoken with Gwen the resident at 1 charlesworth st and have confirmed to her i will have leak detection out to investigate further. she was happy with this. This job is also related to job.1290137. will attach leak detection report once i have it and contact council if required. [Herrington,Luke] [27/12/2024 09:43] [WAITING ON 3RD PARTY] leak detection have attended site and the report is inconclusive. They believe this could be a drainage issue however they are going to do more investigation as per comments in task 4 that has been created by jason marsh. [Herrington,Luke] [27/12/2024 11:51] [WAITING ON 3RD PARTY] Team, I believe that this may become a bigger