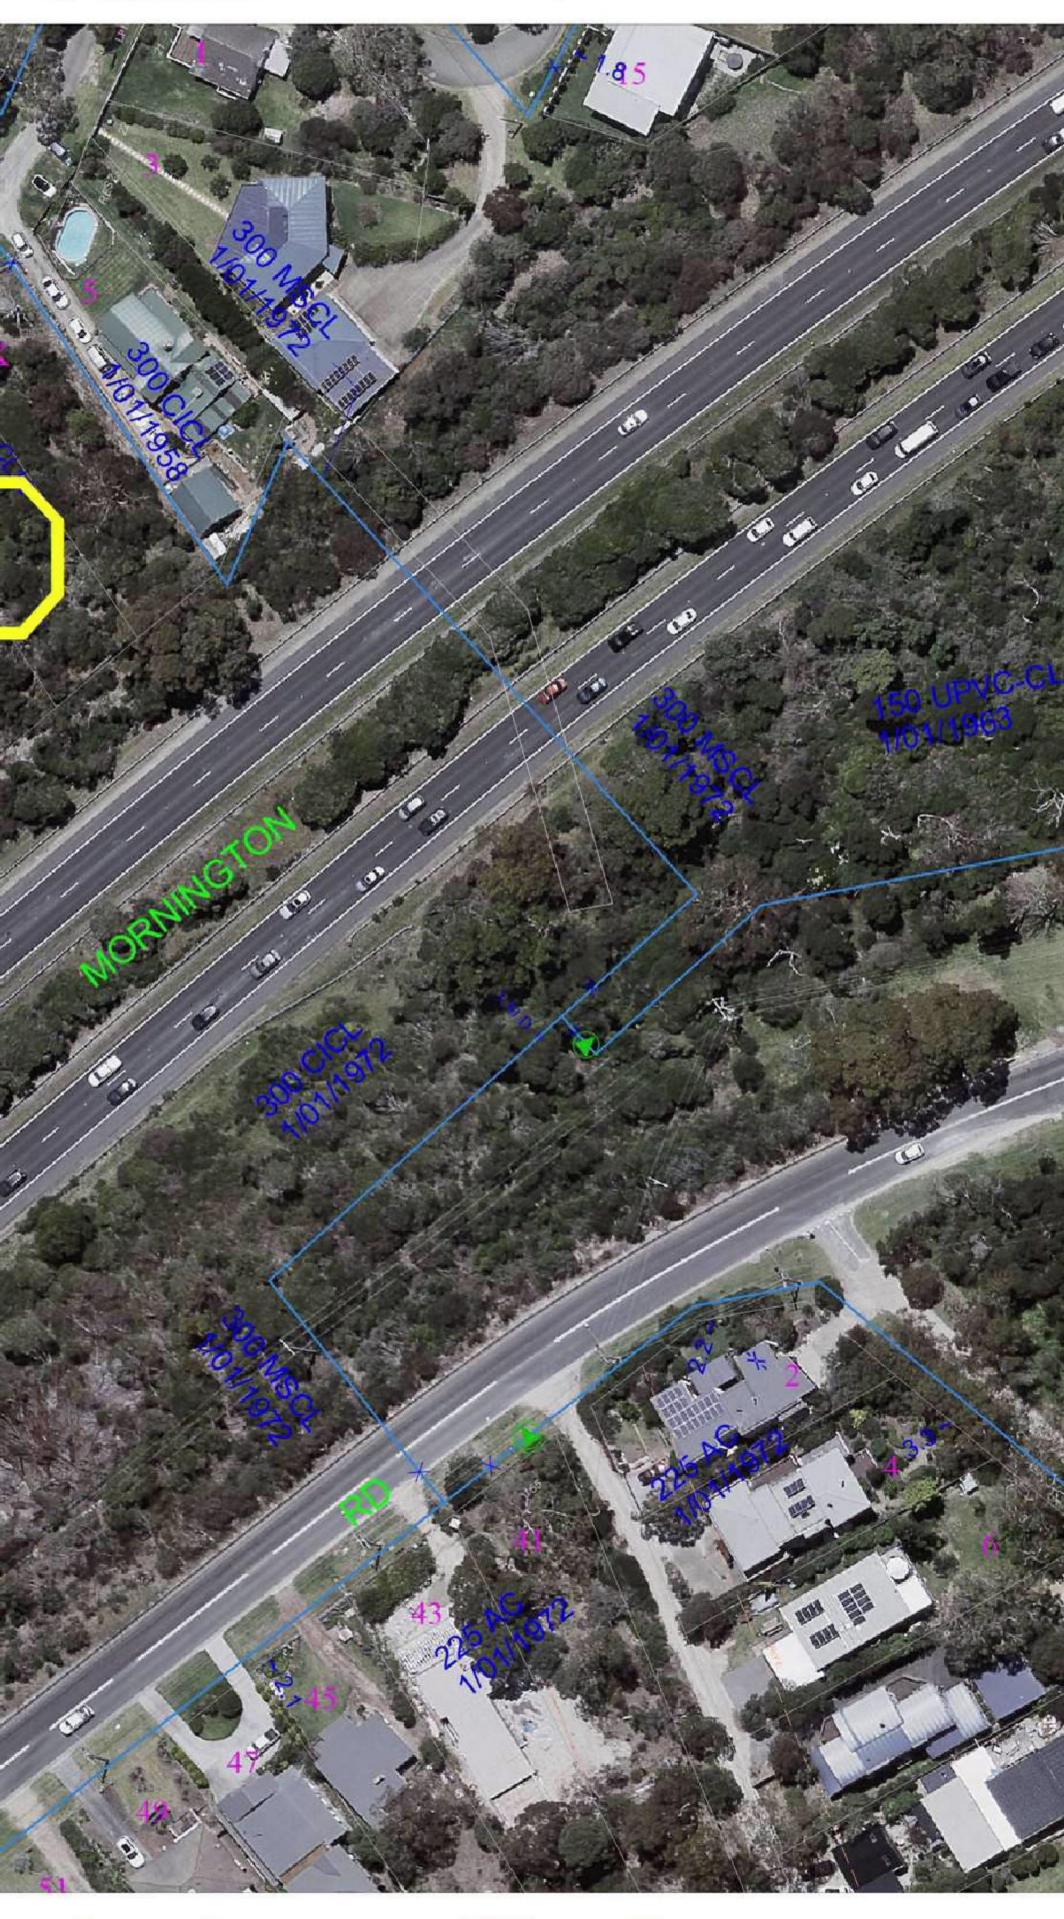

Task Story: [Springs, Michelle] [21/12/2024 08:51] [ALLOCATED] Previous notes from task 2 [FT] [SSf0213] [19/12/2024 14:02] [ON SITE] on site tested water in gutter 352 storm water area is beginning to dry spoke with resident at no 4 she expained she had not complained but stated this has occurred before as with other areas of seepage storm water in area and are used to it no leak as per previous notes [Springs, Michelle] [21/12/2024 08:53] [ALLOCATED] emailed luke and cc'd michael to advise customer requesting re attendance. task 3 raised and allocated to Wally [Springs, Michelle] [21/12/2024 10:06] [ALLOCATED] Checked [FT] [SSf0010] [21/12/2024 14:54] [ON SITE] Arrived on site & found water is coming out in 2 spots. Ther first is in the middle of the road that has bollards around it opp no-3 Charlesworth st & the other is water seeping from the n/strip & going over the road opp no-4 Waller Pl. I have tested both water & both have come back as well above mains range between 440 & 540 & the water is to dirty for me to do a powder test. No sounds on any neaby service's or f/plugs. There is water pouring in a deep grated drain in the gutter at no-4 & it looks like that is coming from the other side of the freeway. There is a 300mm CICL 300mm MSCL main that runs from the back at no-5 Waller PI & goes to the other side of the freeway. I then went around there & sounded f/plugs & valves & service's in The Boulevard & along Bayview rd & was unable to pick up any sounds. The owner at no-5 Waller PI told me that the water in the grated drain is always running. There is a good flow comina from the leak in the road in Charlesworth st. There is a tank site next door to no-5 Waller PI & will need SEW onsite to gain access. Looks to be a drainge issue but best to get leak detection to be sure. [Murphy,Marilyn] [22/12/2024 01:48] [OFF SITE] emailed supv [Herrington,Luke] [23/12/2024 07:53] [WAITING ON 3RD PARTY] have emailed leak detection to follow up and investigate further [Herrington,Luke] [23/12/2024 11:36] [WAITING ON 3RD PARTY] i have spoken with Gwen the resident at 1 charlesworth st and have confirmed to her i will have leak detection out to investigate further. she was happy with this. This job is also related to job.1290137. will attach leak detection report once i have it and contact council if required. [Herrington,Luke] [27/12/2024 09:43] [WAITING ON 3RD PARTY] leak detection have attended site and the report is inconclusive. They believe this could be a drainage issue however they are going to do more investigation as per comments in task 4 that has been created by jason marsh. [Herrington,Luke] [27/12/2024 11:51] [WAITING ON 3RD PARTY] Team, I believe that this may become a bigger

problem, so if you are able to assist it would be appreciated. Today I was asked to assist detection services at 4 Waller Place McCrae. It was a terrible day for leak detection, with constant and heavy rain. Water is flowing up from the road at 10+ L/min (the road is damaged and getting worse, it has been barricaded off). The storm water drain at 4 Waller Place McCrae is raging. There are other locations where the nature strip is extremely saturated with water running onto roadway. I sounded all SEW assets and spoke with residents, I was told there is an underground spring and water often flows into the storm water drain, but is not usually this heavy. We found no leak noises on any SEW assets. I will return and take samples when the weather has improved. It would be very helpful if an operation tech with personal knowledge of this area was available to help me get a better understanding of the layout, as there is a lot going on in this area (repairs ect..). [Herrington,Luke] [27/12/2024 11:52] [WAITING ON 3RD PARTY] Above comments from jason marsh on 24/12 from the task 4 he created [Shaikh, Anna] [29/12/2024 13:29] [WAITING ON 3RD PARTY] nicky 0401100075 - the customer at 1 waller place is calling about this ongoing job, she says her fence is underwater and the area is flooded and swampy, is unable to fully close doors - is wanting to raise urgency on this [Castle,Ken] [29/12/2024 17:59] [WAITING ON 3RD PARTY] JN 1298016/002 raised by accident. [FT] [SSf0010] [30/12/2024 12:58] [OFF SITE] Leak has been located on job no-1295094/006 Caller Details:sss