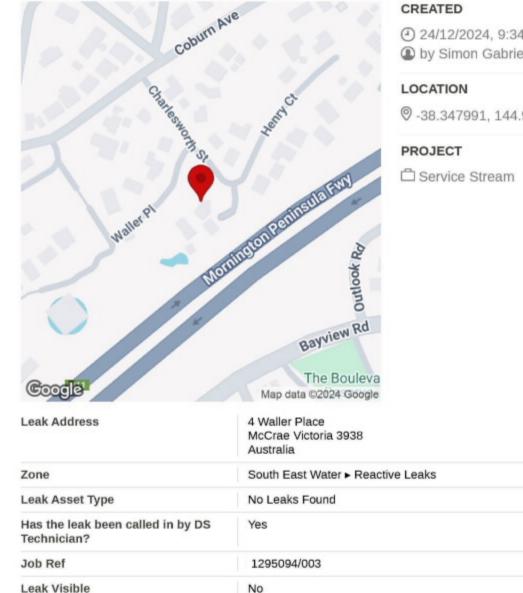

#### 4 Waller Place McCrae Victoria 3938 Australia

24/12/2024, 9:34:19 am by Simon Gabriel

9-38.347991, 144.938091

| Comments | Simon from DS and Jason Marsh (SEW) on-site to investigate                                                                                                                                                                                                                                                                                                                                                                                                                                                                                                                                       |
|----------|--------------------------------------------------------------------------------------------------------------------------------------------------------------------------------------------------------------------------------------------------------------------------------------------------------------------------------------------------------------------------------------------------------------------------------------------------------------------------------------------------------------------------------------------------------------------------------------------------|
|          | Sounded all assets in the area, followed suspect 300mm main and no leaks were detected.<br>Chlorine sample needs to be taken when rain stops.                                                                                                                                                                                                                                                                                                                                                                                                                                                    |
|          | The new owners at 4 Waller and the owner Bret of number 5 (has lived here for the past 20 years) has let us at the back of his block where he has an old Water style lid cover (see attached photos) it houses the 14" main elbow it's very deep 4m is actually not on his property, although it's fencing inside his property, we just popped the and sounded it directly, no noise at all. Apparently the drains run all year round, but the water has got a lot worse and it's affected on the roadways and two locations bubbling up and damaging the road. It been partially barricaded of. |
|          | We also surveyed Bayview Rd above the Highway with no leak noises detected.                                                                                                                                                                                                                                                                                                                                                                                                                                                                                                                      |
|          | I don't believe there's any leaks on the mains but still some of the smaller pipes really<br>haven't checked out. Jason Marsh will return take samples when it's not raining for a few<br>days.                                                                                                                                                                                                                                                                                                                                                                                                  |