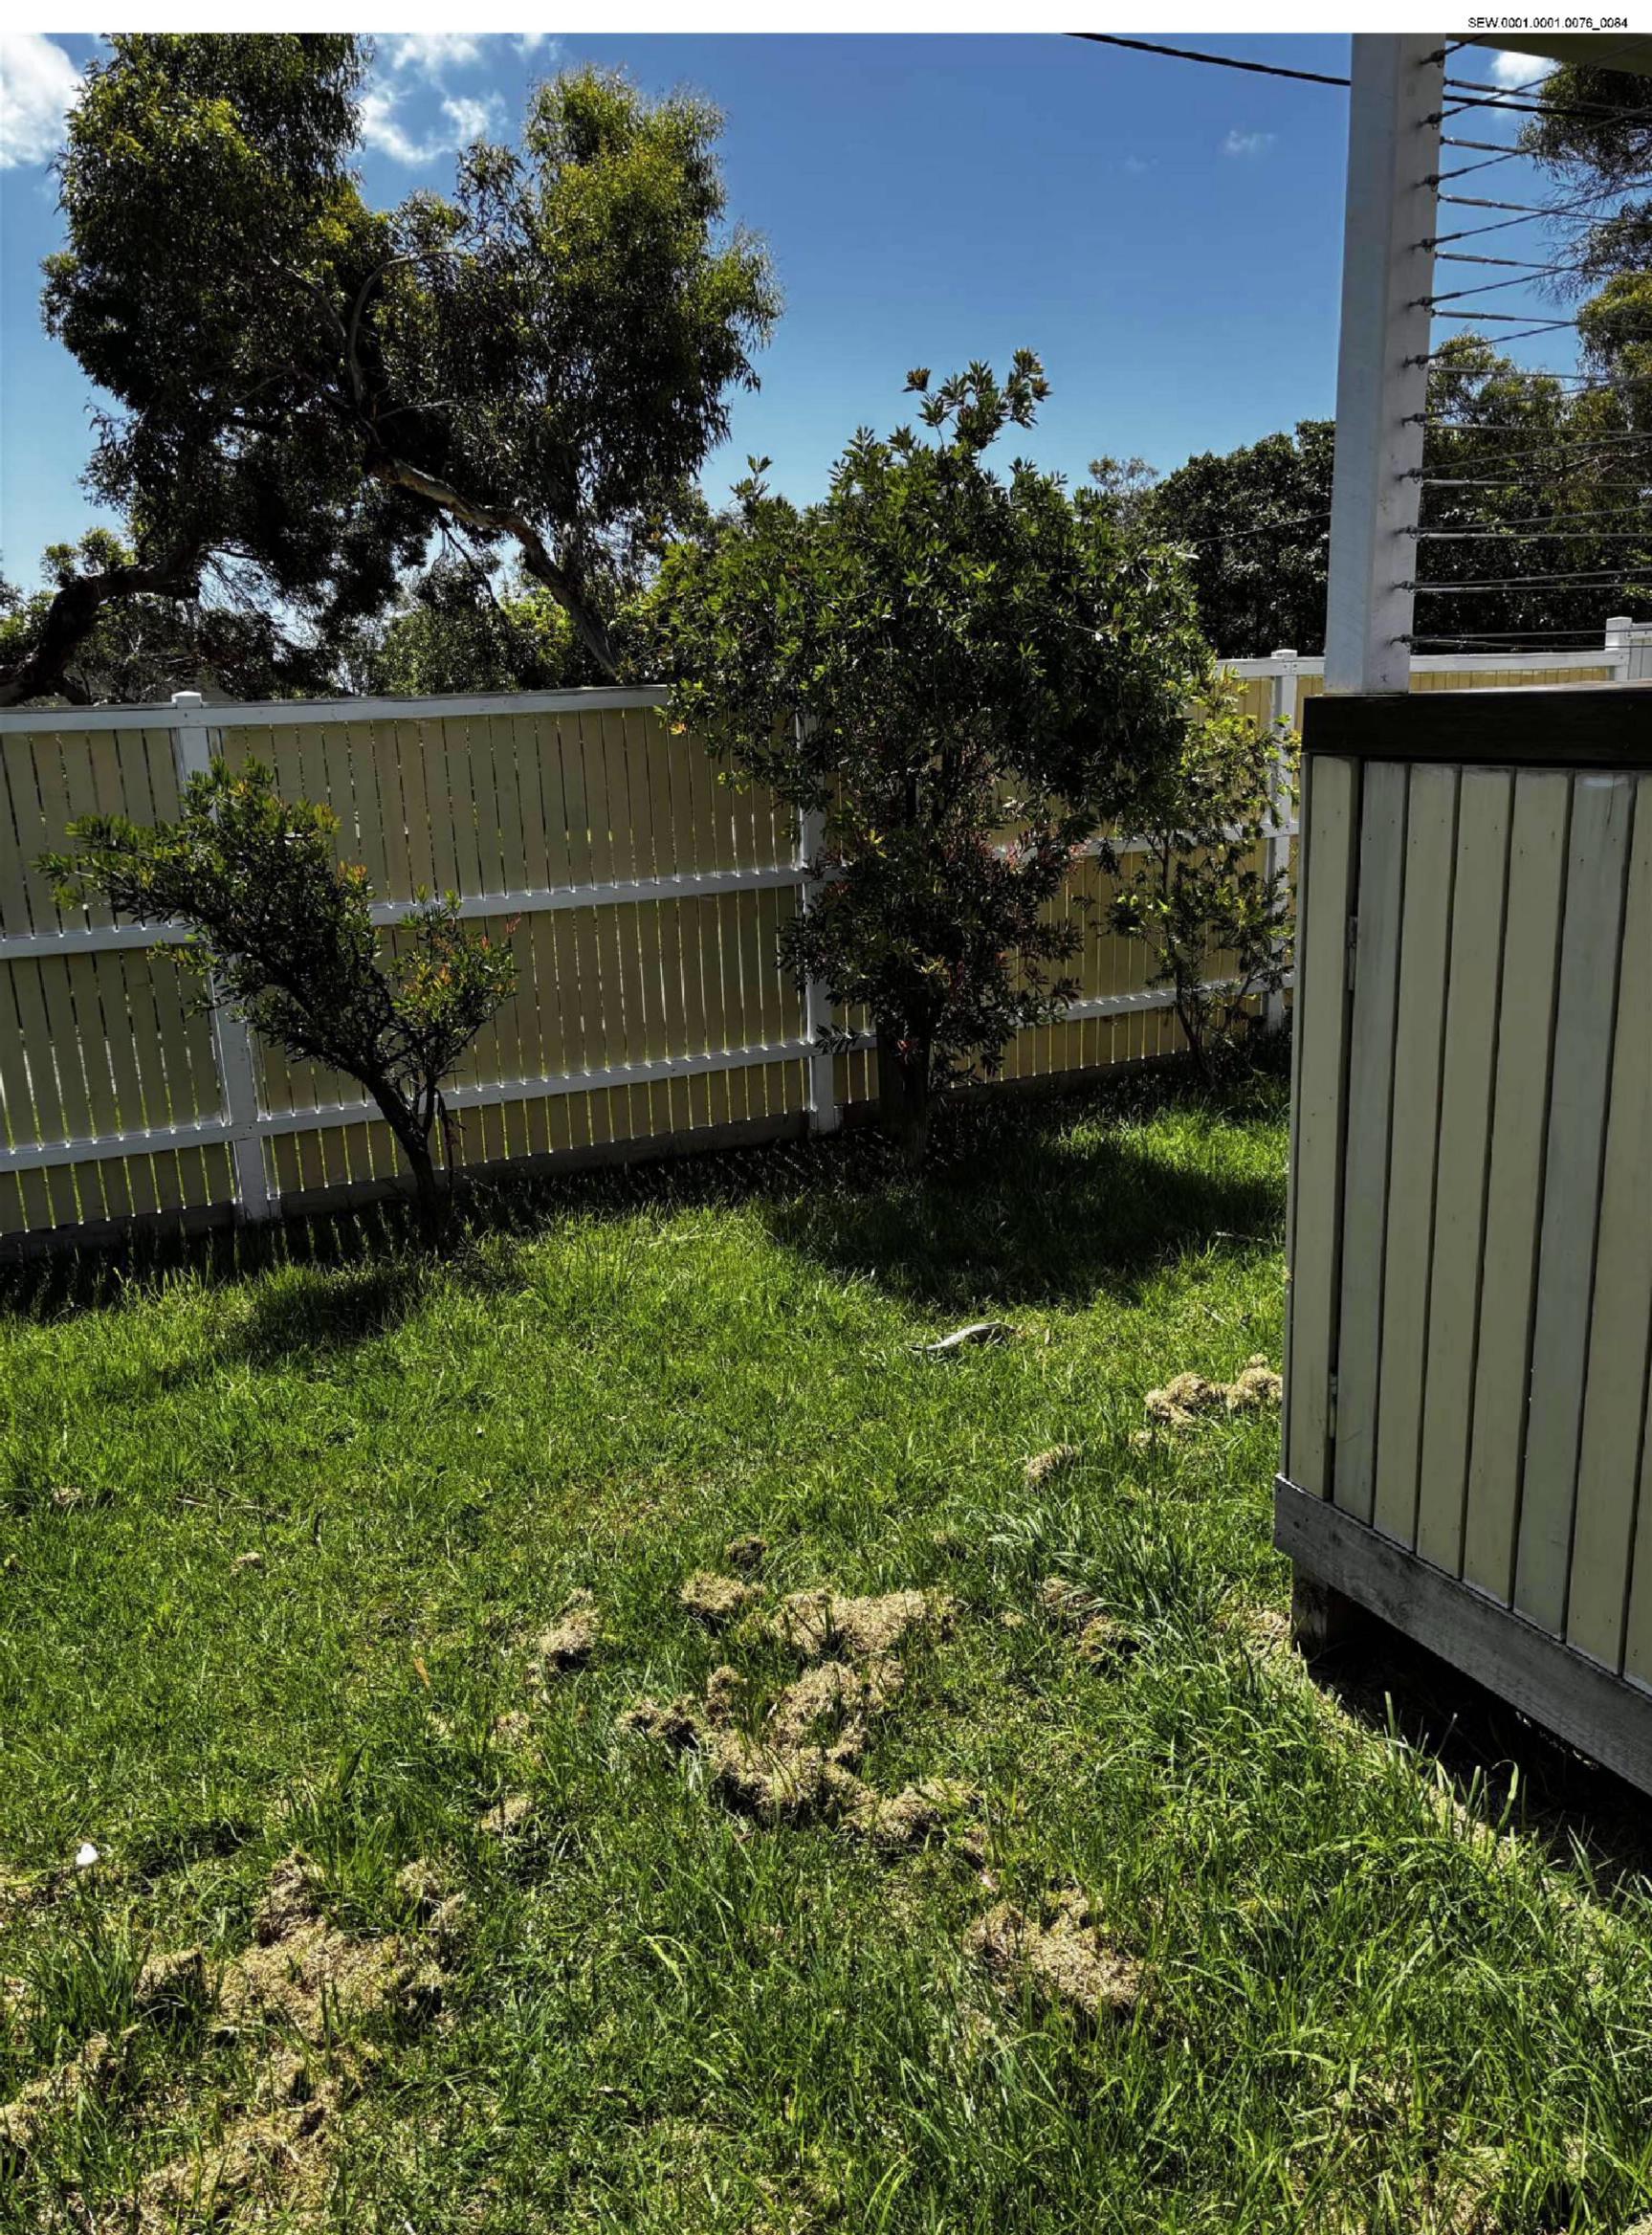

Task Story: [Springs, Michelle] [21/12/2024 08:51] [ALLOCATED] Previous notes from task 2 [FT] [SSf0213] [19/12/2024 14:02] [ON SITE] on site tested water in gutter 352 storm water area is beginning to dry spoke with resident at no 4 she expained she had not complained but stated this has occurred before as with other areas of seepage storm water in area and are used to it no leak as per previous notes [Springs, Michelle] [21/12/2024 08:53] [ALLOCATED] emailed luke and cc'd michael to advise customer requesting re attendance. task 3 raised and allocated to Wally [Springs, Michelle] [21/12/2024 10:06] [ALLOCATED] Checked [FT] [SSf0010] [21/12/2024 14:54] [ON SITE] Arrived on site & found water is coming out in 2 spots. Ther first is in the middle of the road that has bollards around it opp no-3 Charlesworth st & the other is water seeping from the n/strip & going over the road opp no-4 Waller Pl. I have tested both water & both have come back as well above mains range between 440 & 540 & the water is to dirty for me to do a powder test. No sounds on any neaby service's or f/plugs. There is water pouring in a deep grated drain in the gutter at no-4 & it looks like that is coming from the other side of the freeway. There is a 300mm CICL 300mm MSCL main that runs from the back at no-5 Waller PI & goes to the other side of the freeway. I then went around there & sounded f/plugs & valves & service's in The Boulevard & along Bayview rd & was unable to pick up any sounds. The owner at no-5 Waller PI told me that the water in the grated drain is always running. There is a good flow comina from the leak in the road in Charlesworth st. There is a tank site next door to no-5 Waller PI & will need SEW onsite to gain access. Looks to be a drainge issue but best to get leak detection to be sure. [Murphy,Marilyn] [22/12/2024 01:48] [OFF SITE] emailed supv [Herrington,Luke] [23/12/2024 07:53] [WAITING ON 3RD PARTY] have emailed leak detection to follow up and investigate further [Herrington,Luke] [23/12/2024 11:36] [WAITING ON 3RD PARTY] i have spoken with Gwen the resident at 1 charlesworth st and have confirmed to her i will have leak detection out to investigate further. she was happy with this. This job is also related to job.1290137. will attach leak detection report once i have it and contact council if required. [Herrington,Luke] [27/12/2024 09:43] [WAITING ON 3RD PARTY] leak detection have attended site and the report is inconclusive. They believe this could be a drainage issue however they are going to do more investigation as per comments in task 4 that has been created by jason marsh. [Herrington,Luke] [27/12/2024 11:51] [WAITING ON 3RD PARTY] Team, I believe that this may become a bigger

problem, so if you are able to assist it would be appreciated. Today I was asked to assist detection services at 4 Waller Place McCrae. It was a terrible day for leak detection, with constant and heavy rain. Water is flowing up from the road at 10+ L/min (the road is damaged and getting worse, it has been barricaded off). The storm water drain at 4 Waller Place McCrae is raging. There are other locations where the nature strip is extremely saturated with water running onto roadway. I sounded all SEW assets and spoke with residents, I was told there is an underground spring and water often flows into the storm water drain, but is not usually this heavy. We found no leak noises on any SEW assets. I will return and take samples when the weather has improved. It would be very helpful if an operation tech with personal knowledge of this area was available to help me get a better understanding of the layout, as there is a lot going on in this area (repairs ect..). [Herrington,Luke] [27/12/2024 11:52] [WAITING ON 3RD PARTY] Above comments from jason marsh on 24/12 from the task 4 he created [Shaikh, Anna] [29/12/2024 13:29] [WAITING ON 3RD PARTY] nicky 0401100075 - the customer at 1 waller place is calling about this ongoing job, she says her fence is underwater and the area is flooded and swampy, is unable to fully close doors - is wanting to raise urgency on this [Castle,Ken] [29/12/2024 17:59] [WAITING ON 3RD PARTY] JN 1298016/002 raised by accident. [FT] [SSf0010] [30/12/2024 12:58] [OFF SITE] Leak has been located on job no-1295094/006 Caller Details:sss