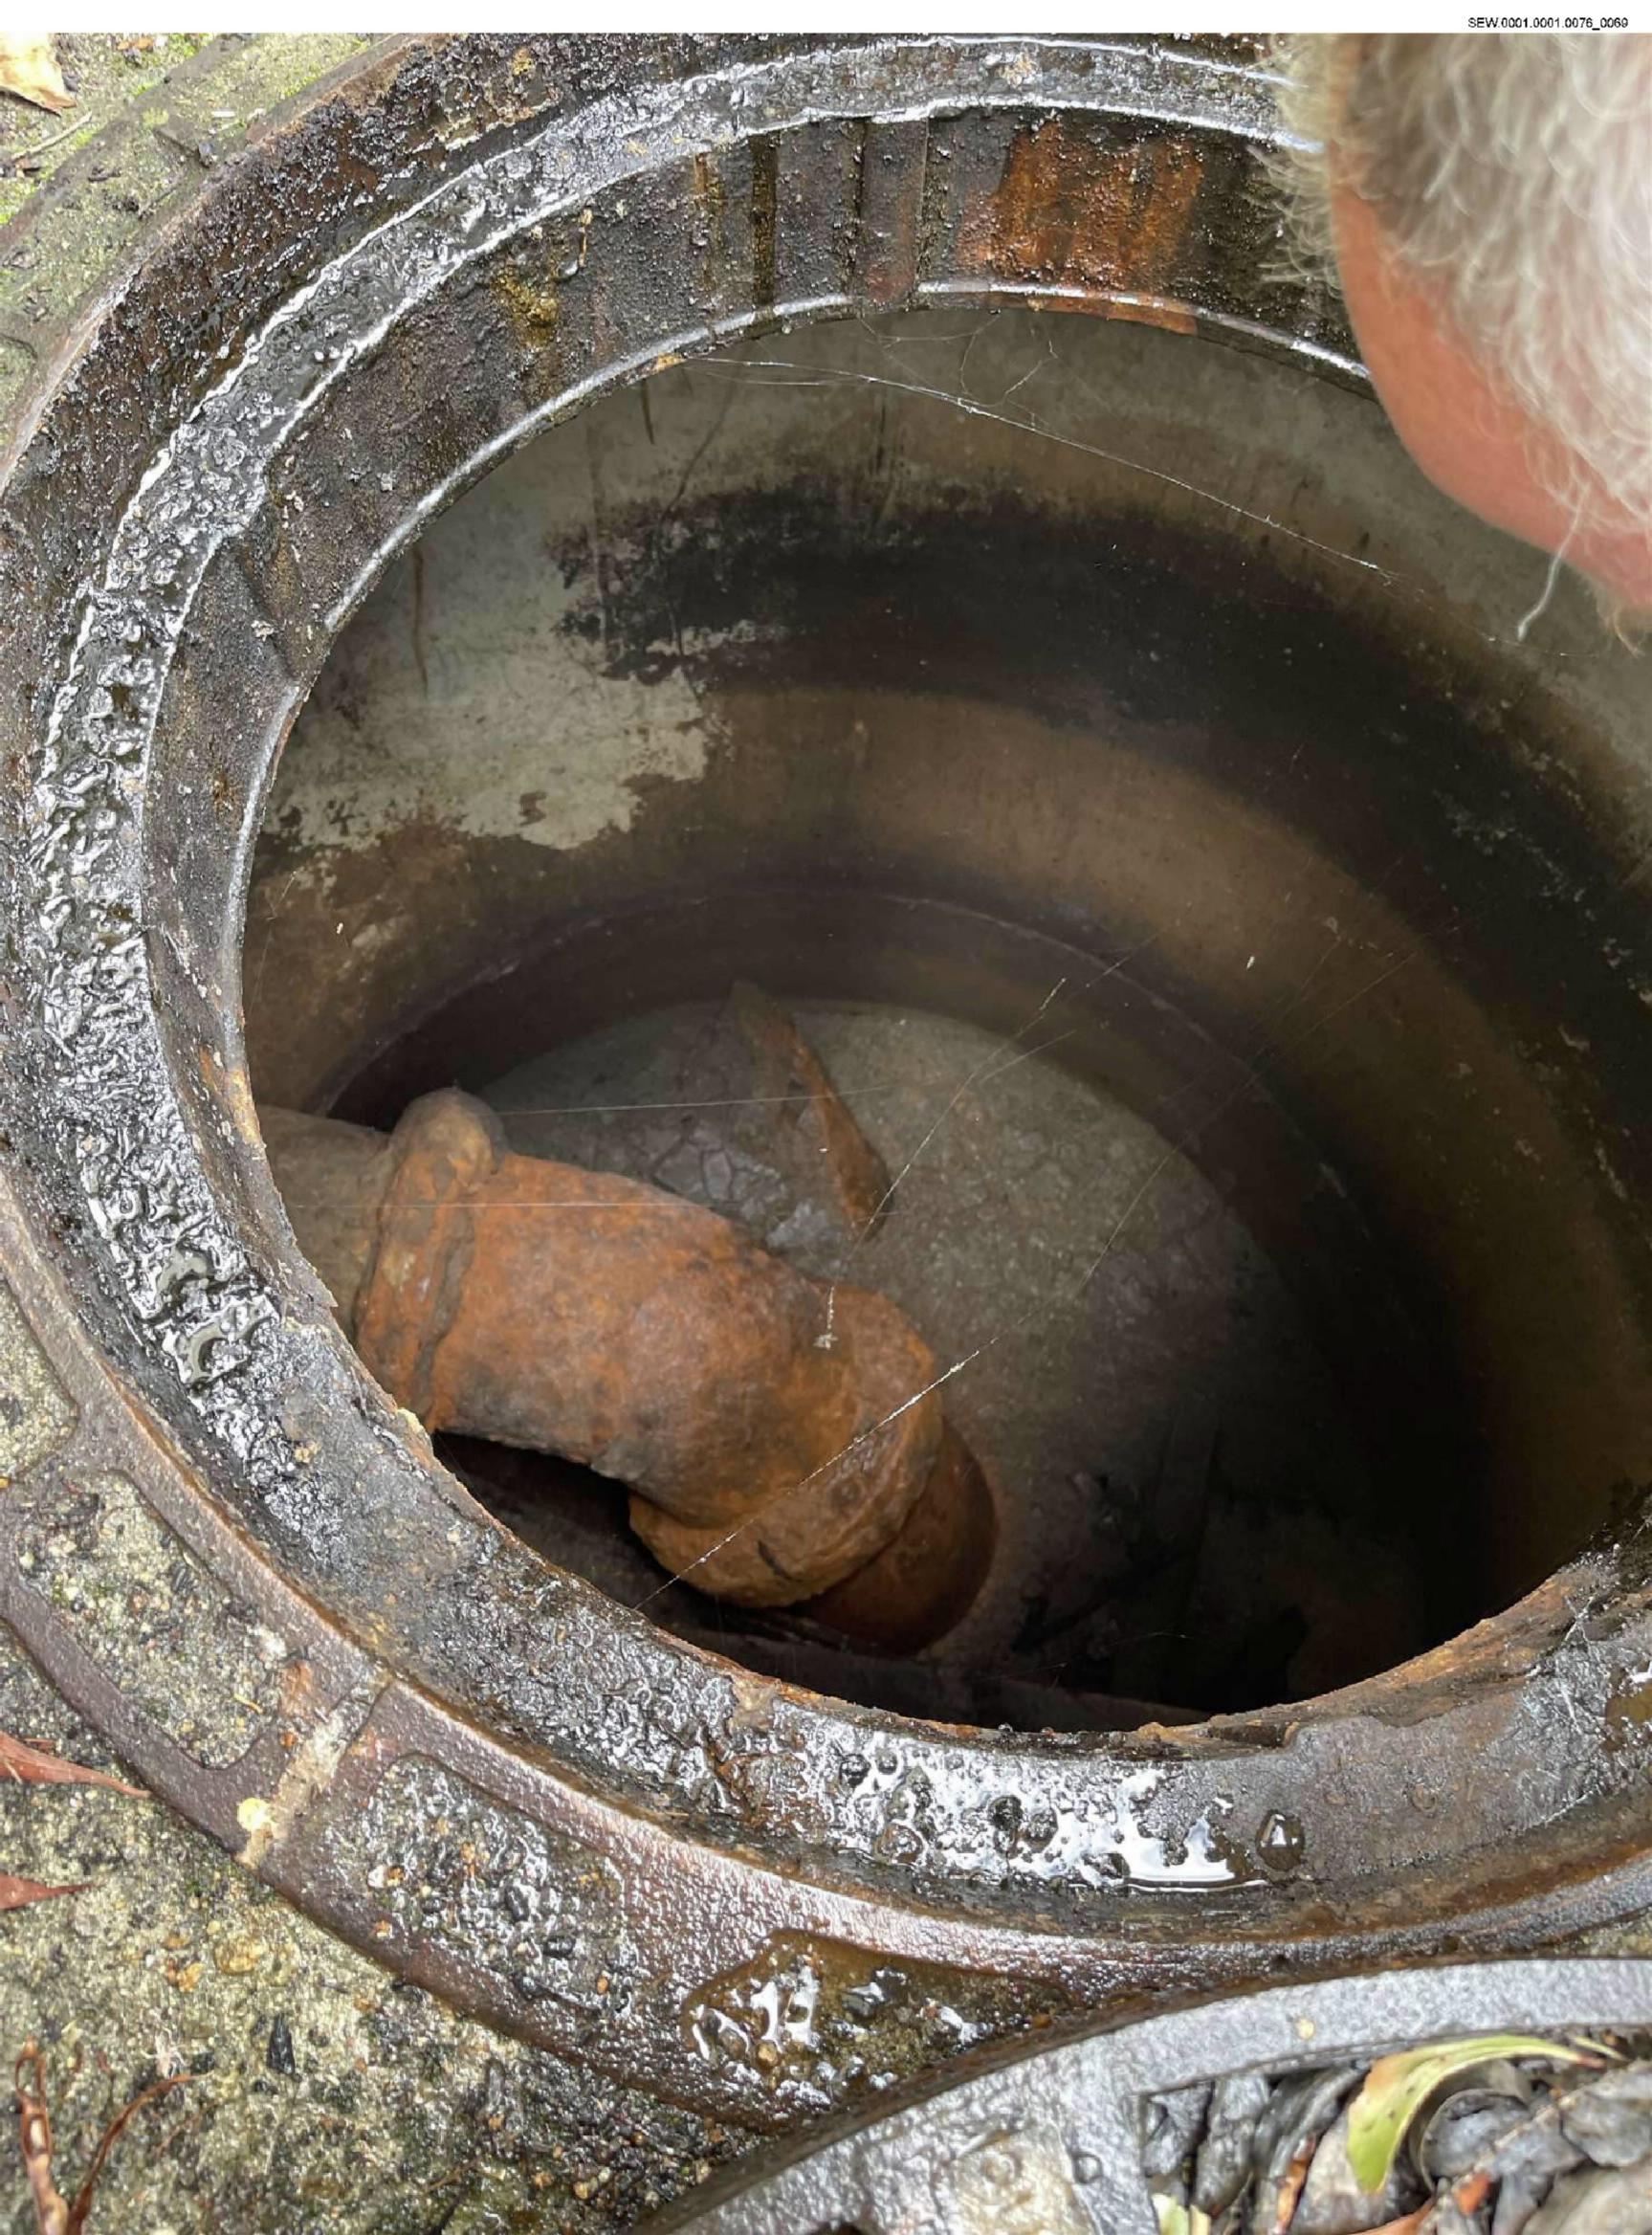

#### 4 Waller Place McCrae Victoria 3938 Australia

24/12/2024, 9:34:19 am by Simon Gabriel

9-38.347991, 144.938091

| Comments | Simon from DS and Jason Marsh (SEW) on-site to investigate                                                                                                                                                                                                                                                                                                                                                                                                                                                                                                                                       |
|----------|--------------------------------------------------------------------------------------------------------------------------------------------------------------------------------------------------------------------------------------------------------------------------------------------------------------------------------------------------------------------------------------------------------------------------------------------------------------------------------------------------------------------------------------------------------------------------------------------------|
|          | Sounded all assets in the area, followed suspect 300mm main and no leaks were detected.<br>Chlorine sample needs to be taken when rain stops.                                                                                                                                                                                                                                                                                                                                                                                                                                                    |
|          | The new owners at 4 Waller and the owner Bret of number 5 (has lived here for the past 20 years) has let us at the back of his block where he has an old Water style lid cover (see attached photos) it houses the 14" main elbow it's very deep 4m is actually not on his property, although it's fencing inside his property, we just popped the and sounded it directly, no noise at all. Apparently the drains run all year round, but the water has got a lot worse and it's affected on the roadways and two locations bubbling up and damaging the road. It been partially barricaded of. |
|          | We also surveyed Bayview Rd above the Highway with no leak noises detected.                                                                                                                                                                                                                                                                                                                                                                                                                                                                                                                      |
|          | I don't believe there's any leaks on the mains but still some of the smaller pipes really<br>haven't checked out. Jason Marsh will return take samples when it's not raining for a few<br>days.                                                                                                                                                                                                                                                                                                                                                                                                  |