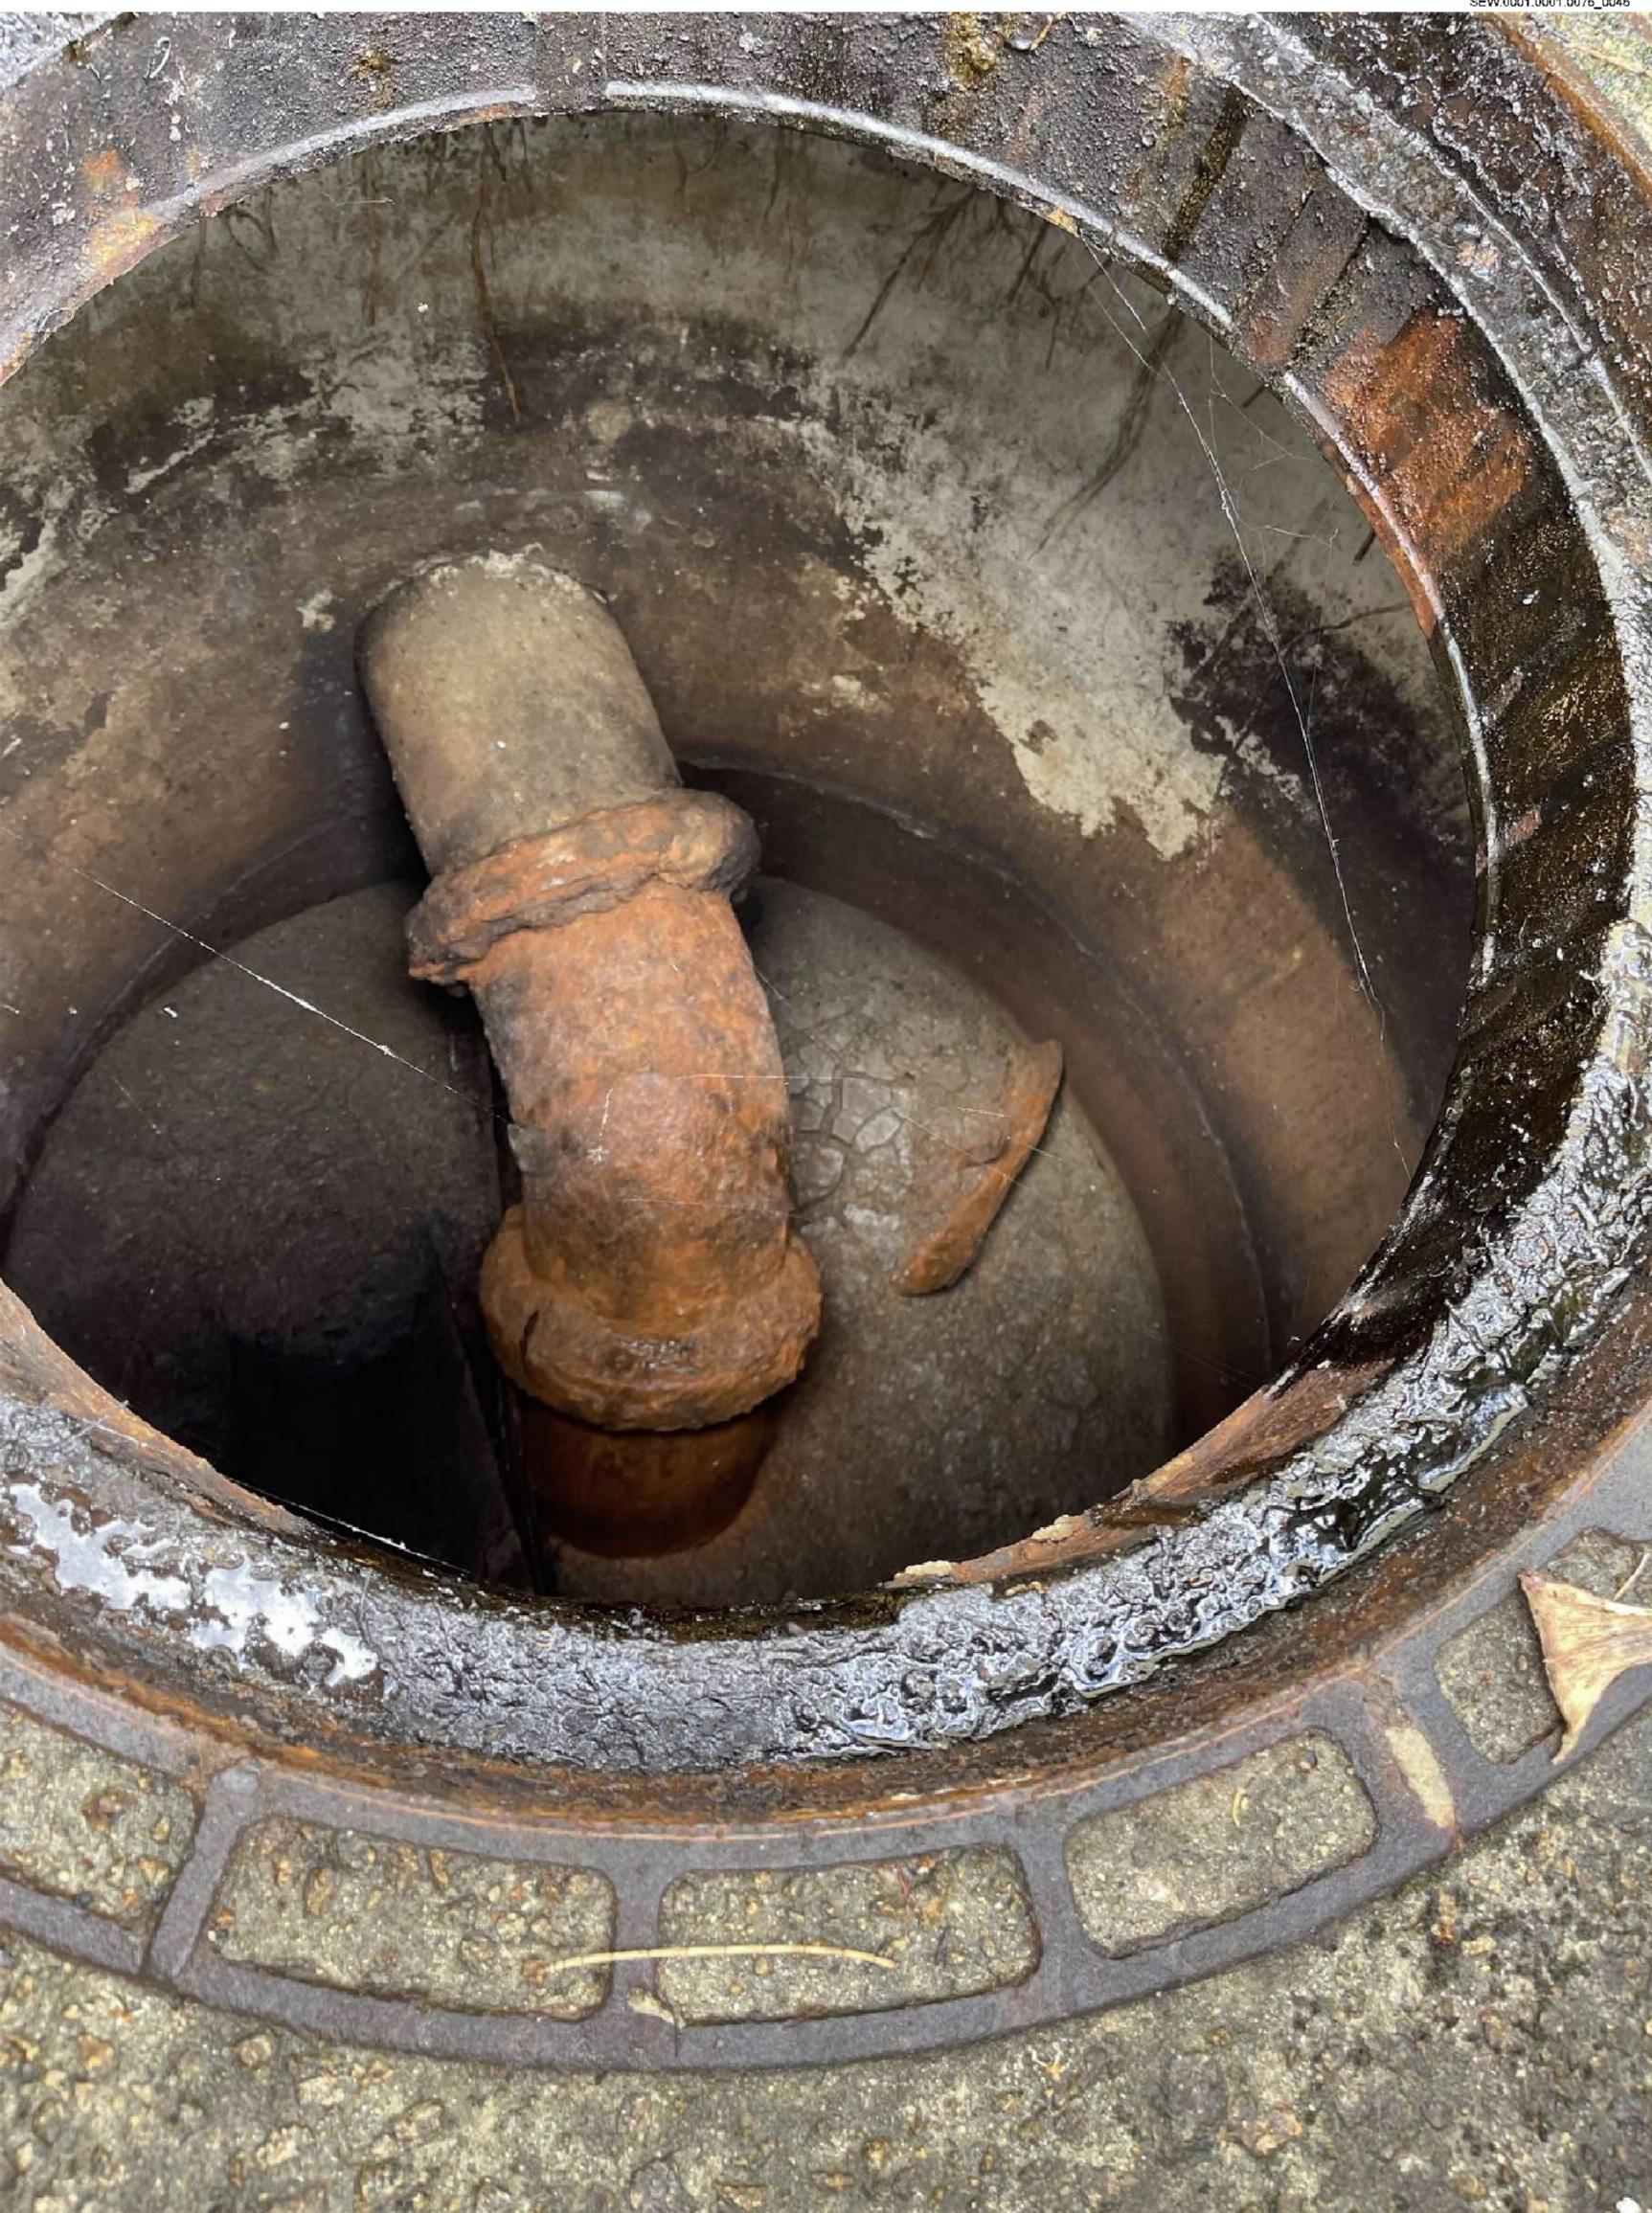

#### 4 Waller Place McCrae Victoria 3938 Australia

24/12/2024, 9:34:19 am by Simon Gabriel

9-38.347991, 144.938091

| Comments | Simon from DS and Jason Marsh (SEW) on-site to investigate                                                                                                                                                                                                                                                                                                                                                                                                                                                                                                                                       |
|----------|--------------------------------------------------------------------------------------------------------------------------------------------------------------------------------------------------------------------------------------------------------------------------------------------------------------------------------------------------------------------------------------------------------------------------------------------------------------------------------------------------------------------------------------------------------------------------------------------------|
|          | Sounded all assets in the area, followed suspect 300mm main and no leaks were detected.<br>Chlorine sample needs to be taken when rain stops.                                                                                                                                                                                                                                                                                                                                                                                                                                                    |
|          | The new owners at 4 Waller and the owner Bret of number 5 (has lived here for the past 20 years) has let us at the back of his block where he has an old Water style lid cover (see attached photos) it houses the 14" main elbow it's very deep 4m is actually not on his property, although it's fencing inside his property, we just popped the and sounded it directly, no noise at all. Apparently the drains run all year round, but the water has got a lot worse and it's affected on the roadways and two locations bubbling up and damaging the road. It been partially barricaded of. |
|          | We also surveyed Bayview Rd above the Highway with no leak noises detected.                                                                                                                                                                                                                                                                                                                                                                                                                                                                                                                      |
|          | I don't believe there's any leaks on the mains but still some of the smaller pipes really<br>haven't checked out. Jason Marsh will return take samples when it's not raining for a few<br>days.                                                                                                                                                                                                                                                                                                                                                                                                  |