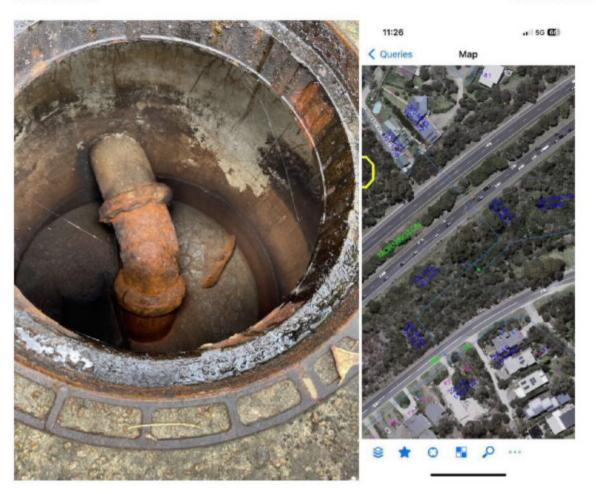

#### 4 Waller Place McCrae Victoria 3938 Australia

24/12/2024, 9:34:19 am by Simon Gabriel

9-38.347991, 144.938091

| Comments | Simon from DS and Jason Marsh (SEW) on-site to investigate                                                                                                                                                                                                                                                                                                                                                                                                                                                                                                                                       |
|----------|--------------------------------------------------------------------------------------------------------------------------------------------------------------------------------------------------------------------------------------------------------------------------------------------------------------------------------------------------------------------------------------------------------------------------------------------------------------------------------------------------------------------------------------------------------------------------------------------------|
|          | Sounded all assets in the area, followed suspect 300mm main and no leaks were detected.<br>Chlorine sample needs to be taken when rain stops.                                                                                                                                                                                                                                                                                                                                                                                                                                                    |
|          | The new owners at 4 Waller and the owner Bret of number 5 (has lived here for the past 20 years) has let us at the back of his block where he has an old Water style lid cover (see attached photos) it houses the 14" main elbow it's very deep 4m is actually not on his property, although it's fencing inside his property, we just popped the and sounded it directly, no noise at all. Apparently the drains run all year round, but the water has got a lot worse and it's affected on the roadways and two locations bubbling up and damaging the road. It been partially barricaded of. |
|          | We also surveyed Bayview Rd above the Highway with no leak noises detected.                                                                                                                                                                                                                                                                                                                                                                                                                                                                                                                      |
|          | I don't believe there's any leaks on the mains but still some of the smaller pipes really<br>haven't checked out. Jason Marsh will return take samples when it's not raining for a few<br>days.                                                                                                                                                                                                                                                                                                                                                                                                  |