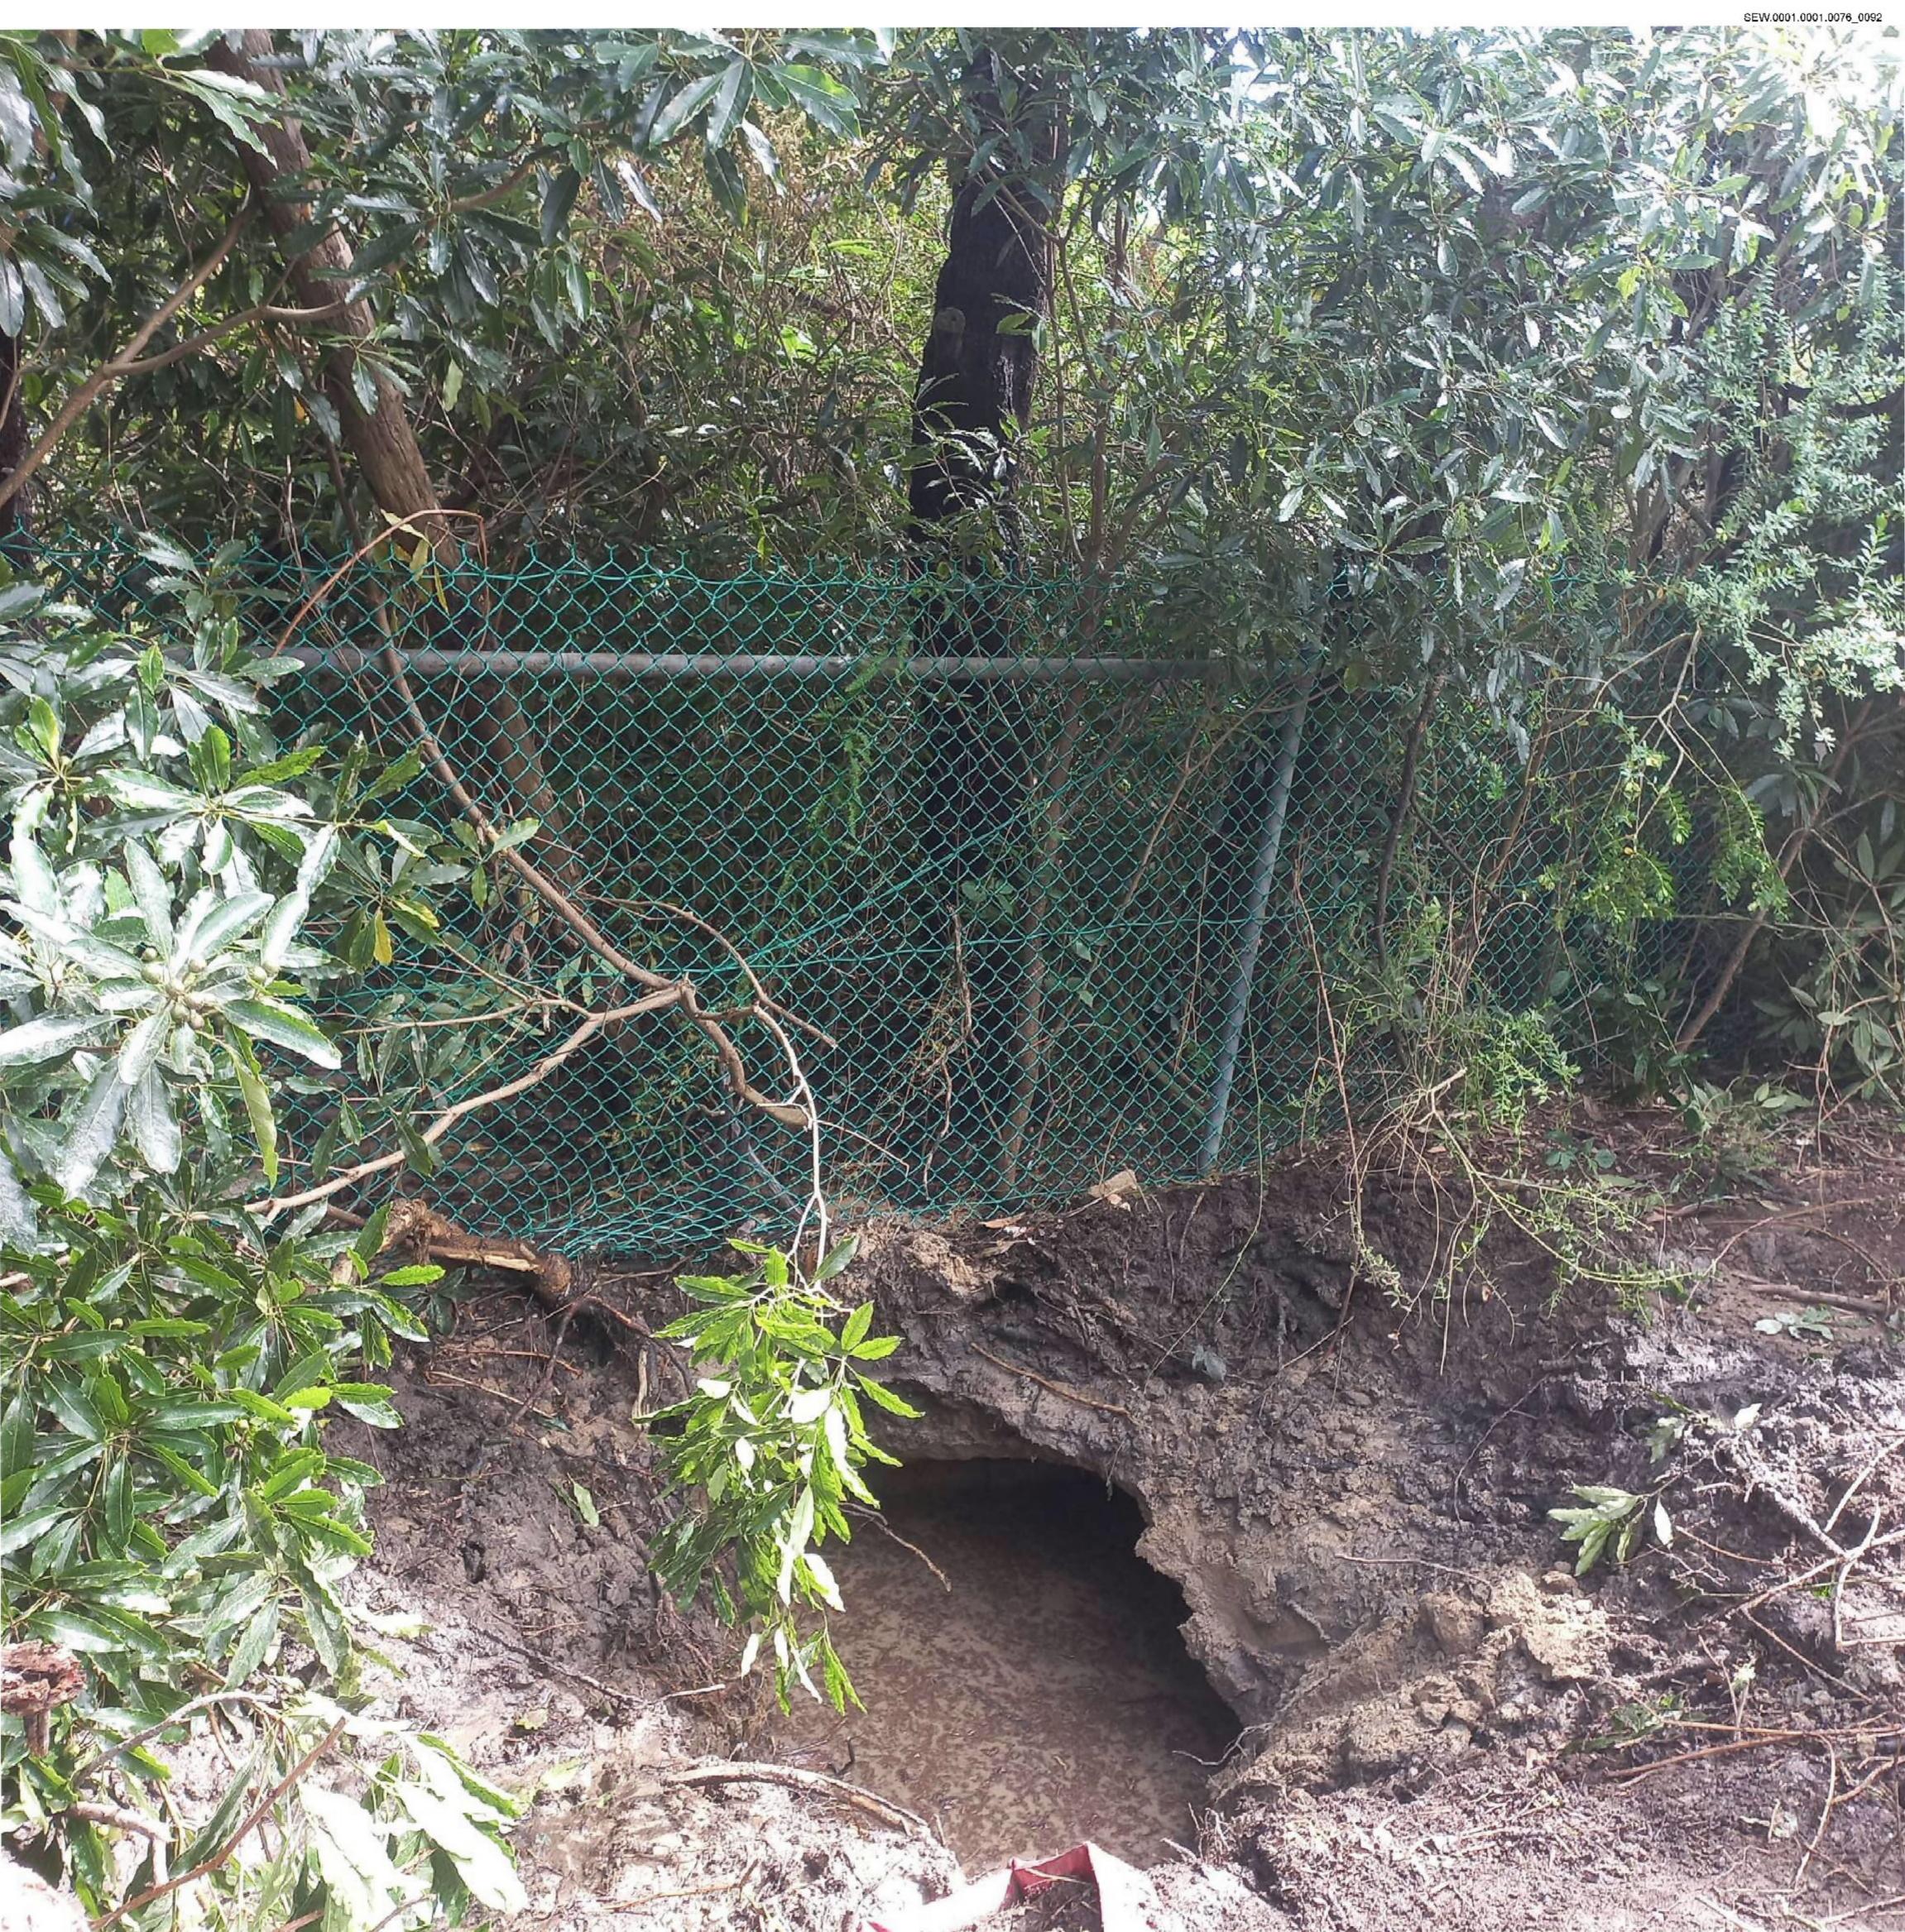

Task Story: [Springs, Michelle] [21/12/2024 08:51] [ALLOCATED] Previous notes from task 2 [FT] [SSf0213] [19/12/2024 14:02] [ON SITE] on site tested water in gutter 352 storm water area is beginning to dry spoke with resident at no 4 she expained she had not complained but stated this has occurred before as with other areas of seepage storm water in area and are used to it no leak as per previous notes [Springs, Michelle] [21/12/2024 08:53] [ALLOCATED] emailed luke and cc'd michael to advise customer requesting re attendance. task 3 raised and allocated to Wally [Springs, Michelle] [21/12/2024 10:06] [ALLOCATED] Checked [FT] [SSf0010] [21/12/2024 14:54] [ON SITE] Arrived on site & found water is coming out in 2 spots. Ther first is in the middle of the road that has bollards around it opp no-3 Charlesworth st & the other is water seeping from the n/strip & going over the road opp no-4 Waller Pl. I have tested both water & both have come back as well above mains range between 440 & 540 & the water is to dirty for me to do a powder test. No sounds on any neaby service's or f/plugs. There is water pouring in a deep grated drain in the gutter at no-4 & it looks like that is coming from the other side of the freeway. There is a 300mm CICL 300mm MSCL main that runs from the back at no-5 Waller PI & goes to the other side of the freeway. I then went around there & sounded f/plugs & valves & service's in The Boulevard & along Bayview rd & was unable to pick up any sounds. The owner at no-5 Waller PI told me that the water in the grated drain is always running. There is a good flow comina from the leak in the road in Charlesworth st. There is a tank site next door to no-5 Waller PI & will need SEW onsite to gain access. Looks to be a drainge issue but best to get leak detection to be sure. [Murphy,Marilyn] [22/12/2024 01:48] [OFF SITE] emailed supv [Herrington,Luke] [23/12/2024 07:53] [WAITING ON 3RD PARTY] have emailed leak detection to follow up and investigate further [Herrington,Luke] [23/12/2024 11:36] [WAITING ON 3RD PARTY] i have spoken with Gwen the resident at 1 charlesworth st and have confirmed to her i will have leak detection out to investigate further. she was happy with this. This job is also related to job.1290137. will attach leak detection report once i have it and contact council if required. [Herrington,Luke] [27/12/2024 09:43] [WAITING ON 3RD PARTY] leak detection have attended site and the report is inconclusive. They believe this could be a drainage issue however they are going to do more investigation as per comments in task 4 that has been created by jason marsh. [Herrington,Luke] [27/12/2024 11:51] [WAITING ON 3RD PARTY] Team, I believe that this may become a bigger

problem, so if you are able to assist it would be appreciated. Today I was asked to assist detection services at 4 Waller Place McCrae. It was a terrible day for leak detection, with constant and heavy rain. Water is flowing up from the road at 10+ L/min (the road is damaged and getting worse, it has been barricaded off). The storm water drain at 4 Waller Place McCrae is raging. There are other locations where the nature strip is extremely saturated with water running onto roadway. I sounded all SEW assets and spoke with residents, I was told there is an underground spring and water often flows into the storm water drain, but is not usually this heavy. We found no leak noises on any SEW assets. I will return and take samples when the weather has improved. It would be very helpful if an operation tech with personal knowledge of this area was available to help me get a better understanding of the layout, as there is a lot going on in this area (repairs ect..). [Herrington,Luke] [27/12/2024 11:52] [WAITING ON 3RD PARTY] Above comments from jason marsh on 24/12 from the task 4 he created [Shaikh, Anna] [29/12/2024 13:29] [WAITING ON 3RD PARTY] nicky 0401100075 - the customer at 1 waller place is calling about this ongoing job, she says her fence is underwater and the area is flooded and swampy, is unable to fully close doors - is wanting to raise urgency on this [Castle,Ken] [29/12/2024 17:59] [WAITING ON 3RD PARTY] JN 1298016/002 raised by accident. [FT] [SSf0010] [30/12/2024 12:58] [OFF SITE] Leak has been located on job no-1295094/006 Caller Details:sss