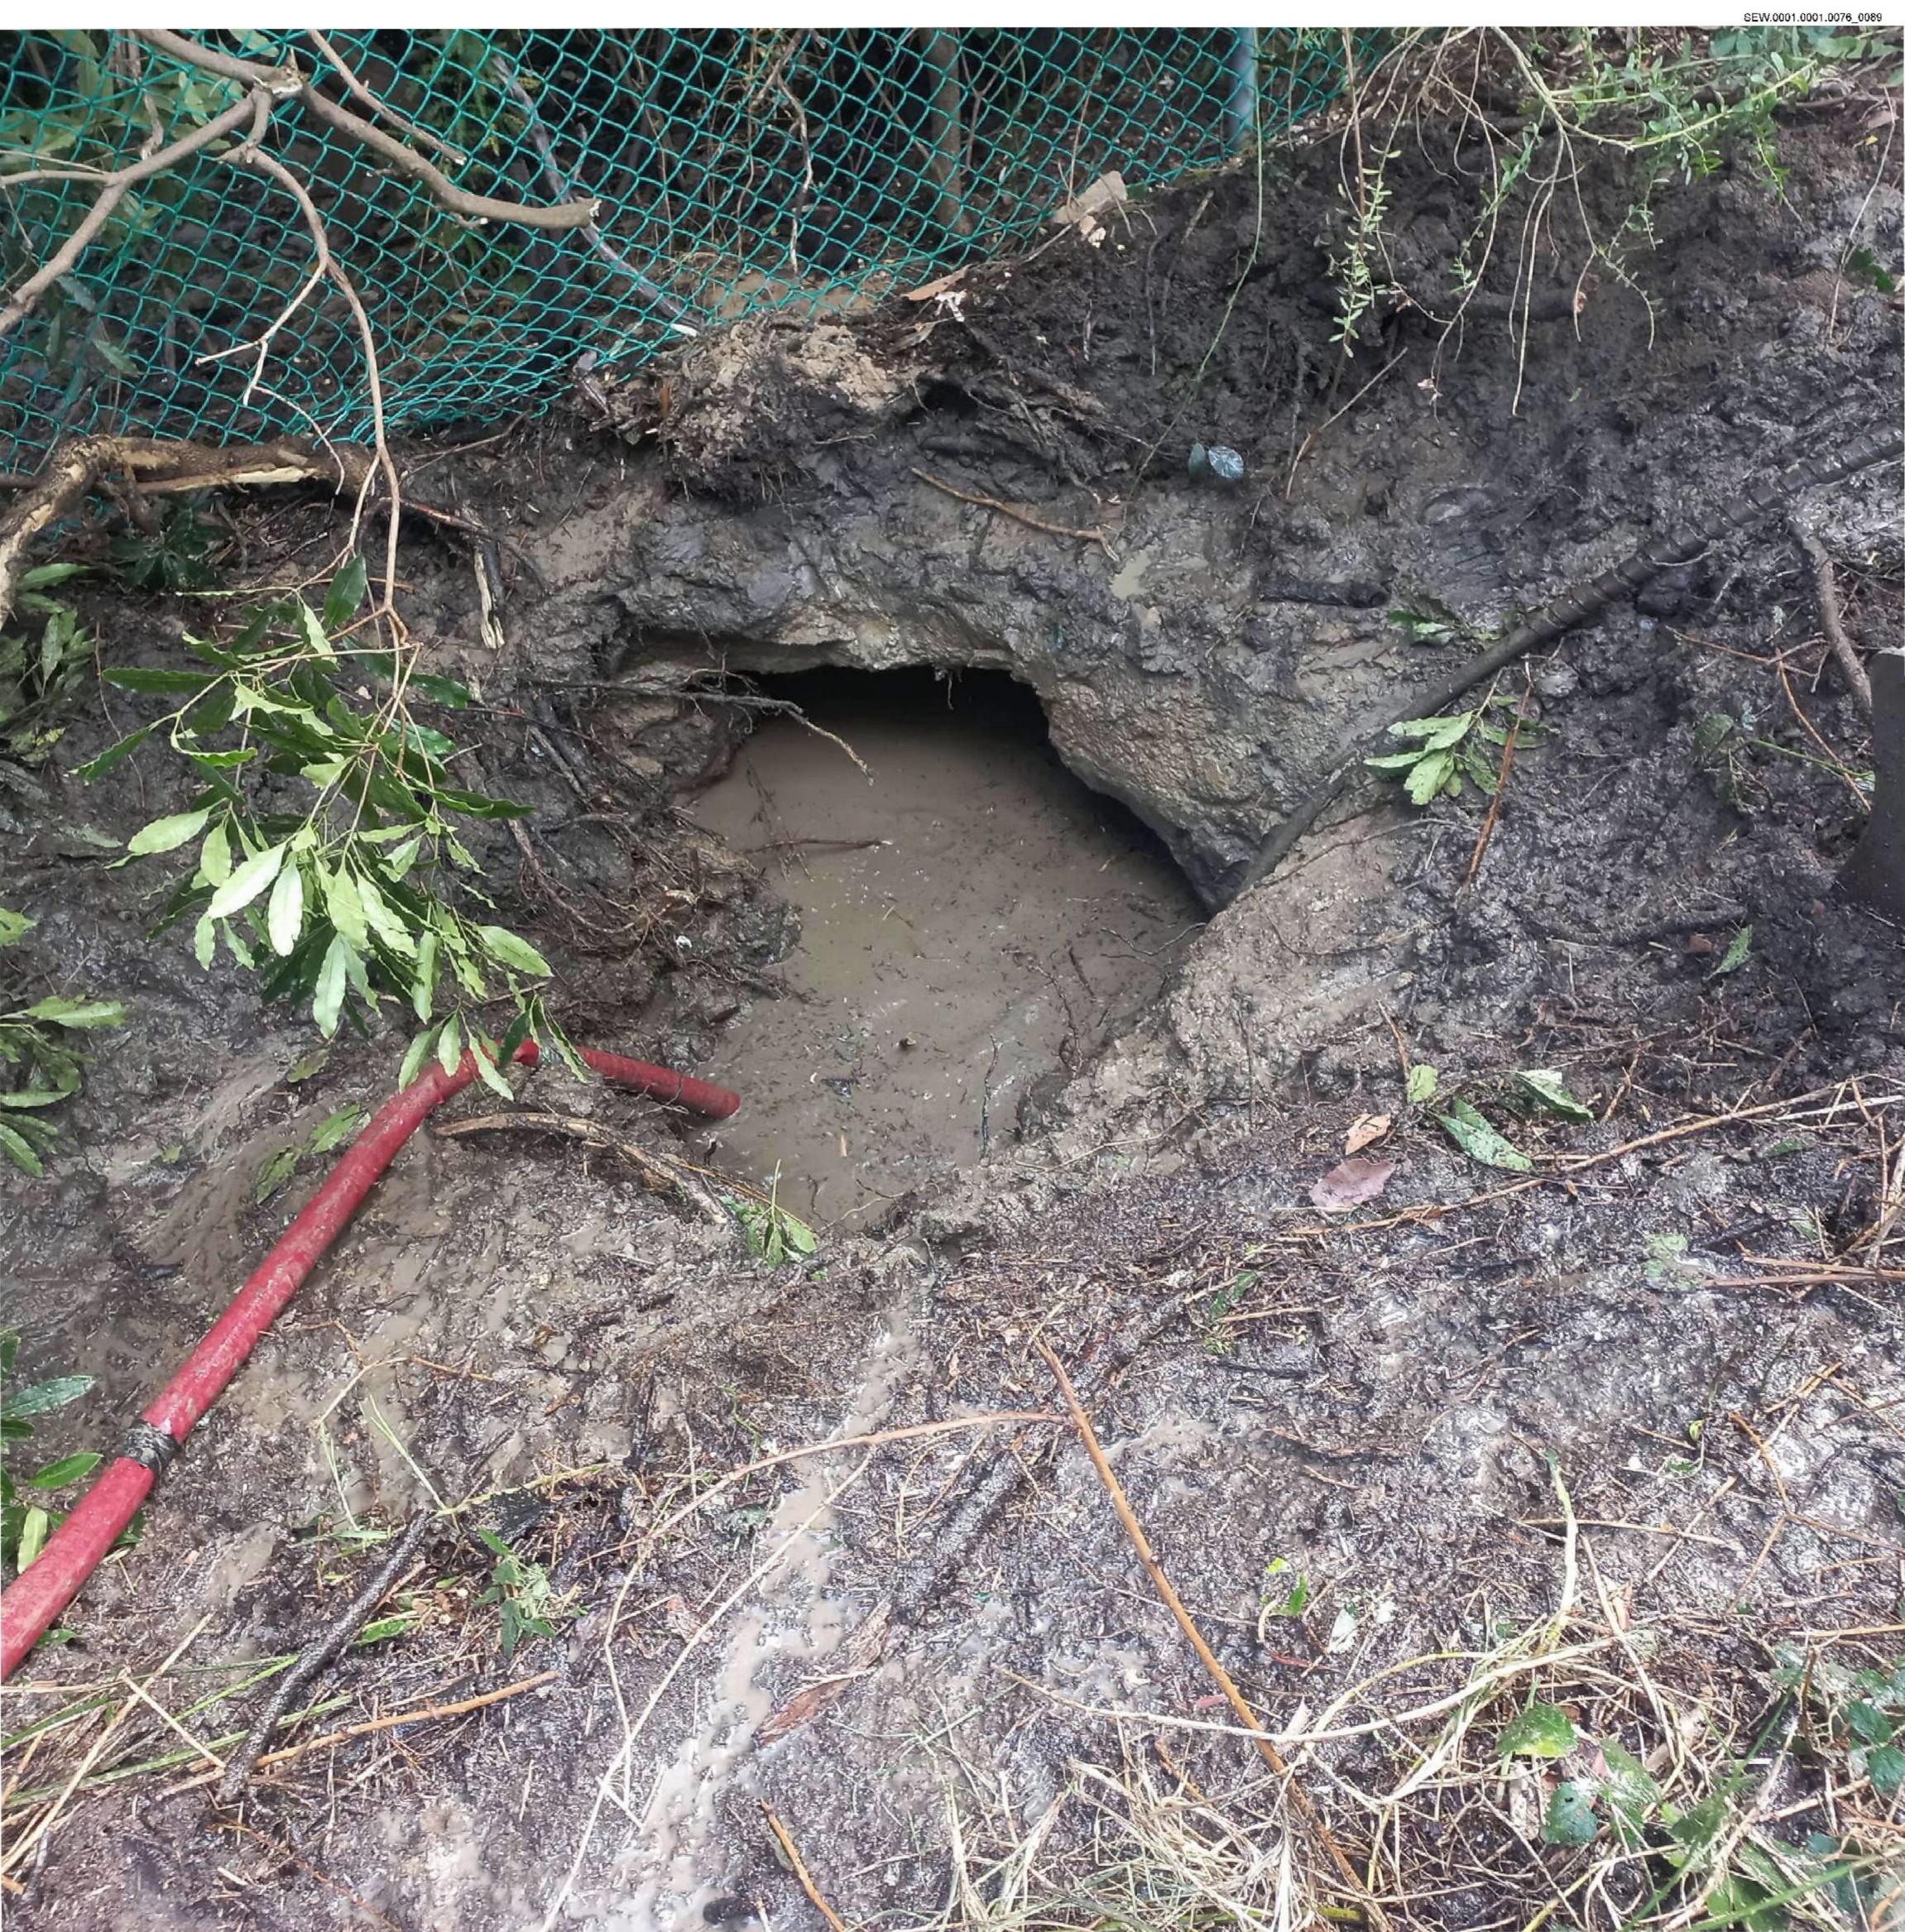

#### 4 Waller Place McCrae Victoria 3938 Australia

24/12/2024, 9:34:19 am by Simon Gabriel

9-38.347991, 144.938091

| Comments | Simon from DS and Jason Marsh (SEW) on-site to investigate                                                                                                                                                                                                                                                                                                                                                                                                                                                                                                                                       |
|----------|--------------------------------------------------------------------------------------------------------------------------------------------------------------------------------------------------------------------------------------------------------------------------------------------------------------------------------------------------------------------------------------------------------------------------------------------------------------------------------------------------------------------------------------------------------------------------------------------------|
|          | Sounded all assets in the area, followed suspect 300mm main and no leaks were detected.<br>Chlorine sample needs to be taken when rain stops.                                                                                                                                                                                                                                                                                                                                                                                                                                                    |
|          | The new owners at 4 Waller and the owner Bret of number 5 (has lived here for the past 20 years) has let us at the back of his block where he has an old Water style lid cover (see attached photos) it houses the 14" main elbow it's very deep 4m is actually not on his property, although it's fencing inside his property, we just popped the and sounded it directly, no noise at all. Apparently the drains run all year round, but the water has got a lot worse and it's affected on the roadways and two locations bubbling up and damaging the road. It been partially barricaded of. |
|          | We also surveyed Bayview Rd above the Highway with no leak noises detected.                                                                                                                                                                                                                                                                                                                                                                                                                                                                                                                      |
|          | I don't believe there's any leaks on the mains but still some of the smaller pipes really<br>haven't checked out. Jason Marsh will return take samples when it's not raining for a few<br>days.                                                                                                                                                                                                                                                                                                                                                                                                  |