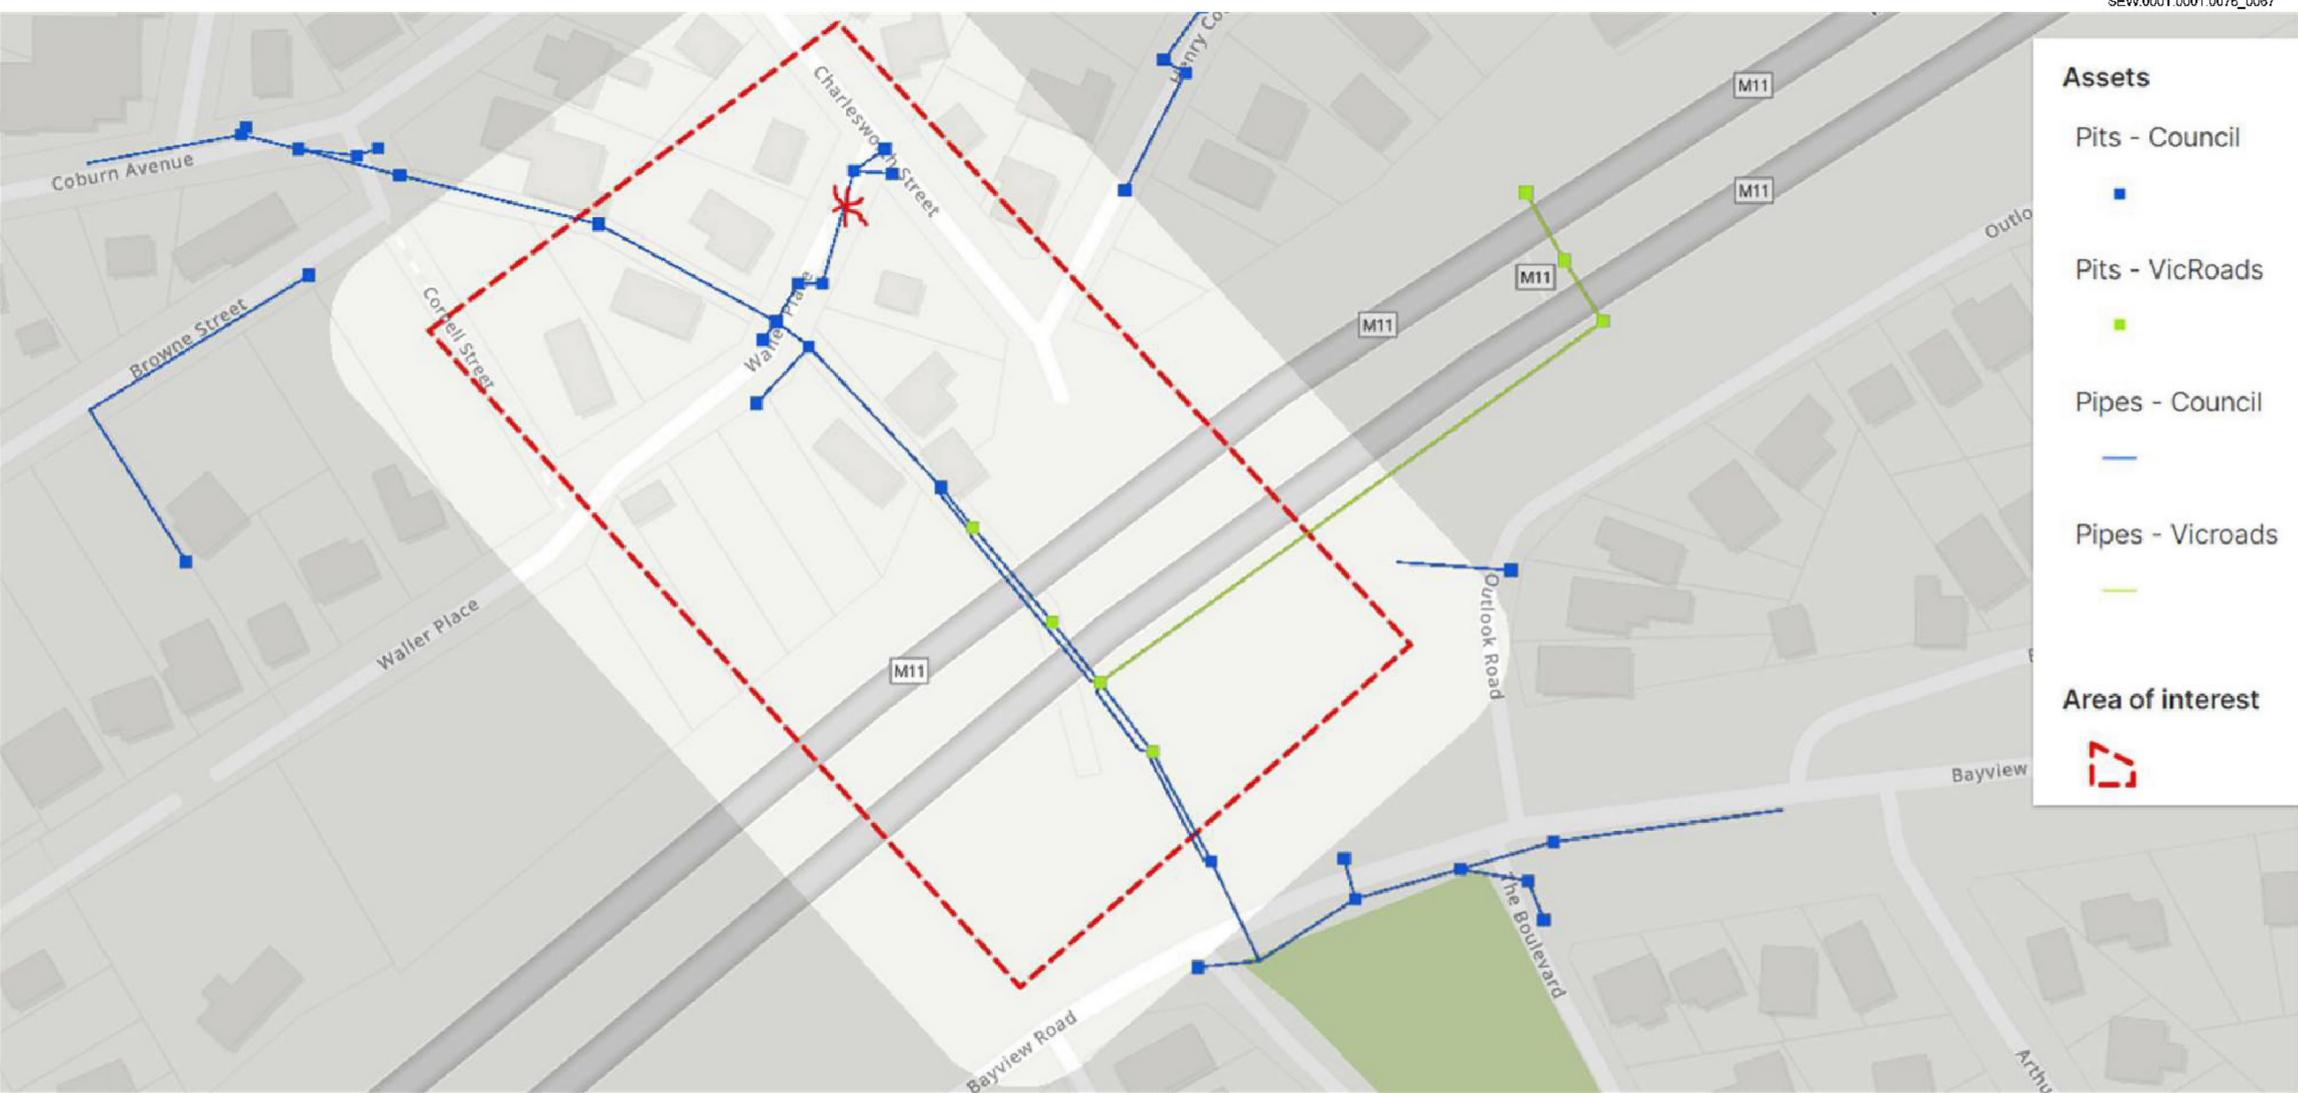

Task Story: [Springs, Michelle] [21/12/2024 08:51] [ALLOCATED] Previous notes from task 2 [FT] [SSf0213] [19/12/2024 14:02] [ON SITE] on site tested water in gutter 352 storm water area is beginning to dry spoke with resident at no 4 she expained she had not complained but stated this has occurred before as with other areas of seepage storm water in area and are used to it no leak as per previous notes [Springs, Michelle] [21/12/2024 08:53] [ALLOCATED] emailed luke and cc'd michael to advise customer requesting re attendance. task 3 raised and allocated to Wally [Springs, Michelle] [21/12/2024 10:06] [ALLOCATED] Checked [FT] [SSf0010] [21/12/2024 14:54] [ON SITE] Arrived on site & found water is coming out in 2 spots. Ther first is in the middle of the road that has bollards around it opp no-3 Charlesworth st & the other is water seeping from the n/strip & going over the road opp no-4 Waller Pl. I have tested both water & both have come back as well above mains range between 440 & 540 & the water is to dirty for me to do a powder test. No sounds on any neaby service's or f/plugs. There is water pouring in a deep grated drain in the gutter at no-4 & it looks like that is coming from the other side of the freeway. There is a 300mm CICL 300mm MSCL main that runs from the back at no-5 Waller PI & goes to the other side of the freeway. I then went around there & sounded f/plugs & valves & service's in The Boulevard & along Bayview rd & was unable to pick up any sounds. The owner at no-5 Waller PI told me that the water in the grated drain is always running. There is a good flow comina from the leak in the road in Charlesworth st. There is a tank site next door to no-5 Waller PI & will need SEW onsite to gain access. Looks to be a drainge issue but best to get leak detection to be sure. [Murphy,Marilyn] [22/12/2024 01:48] [OFF SITE] emailed supv [Herrington,Luke] [23/12/2024 07:53] [WAITING ON 3RD PARTY] have emailed leak detection to follow up and investigate further [Herrington,Luke] [23/12/2024 11:36] [WAITING ON 3RD PARTY] i have spoken with Gwen the resident at 1 charlesworth st and have confirmed to her i will have leak detection out to investigate further. she was happy with this. This job is also related to job.1290137. will attach leak detection report once i have it and contact council if required. [Herrington,Luke] [27/12/2024 09:43] [WAITING ON 3RD PARTY] leak detection have attended site and the report is inconclusive. They believe this could be a drainage issue however they are going to do more investigation as per comments in task 4 that has been created by jason marsh. [Herrington,Luke] [27/12/2024 11:51] [WAITING ON 3RD PARTY] Team, I believe that this may become a bigger