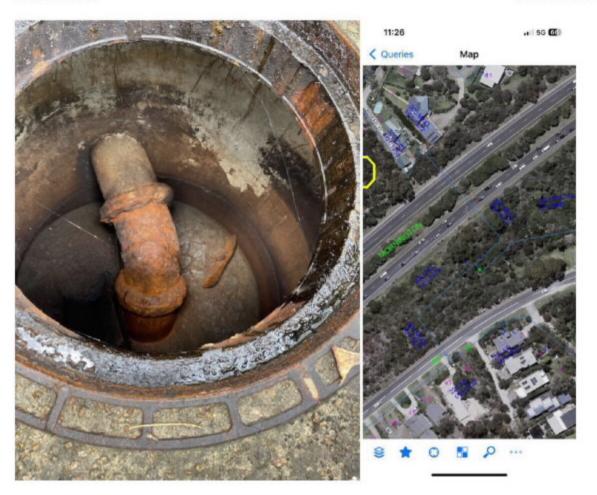

#### 4 Waller Place McCrae Victoria 3938 Australia

24/12/2024, 9:34:19 am by Simon Gabriel

9-38.347991, 144.938091

| Comments | Simon from DS and Jason Marsh (SEW) on-site to investigate                                                                                                                                                                                                                                                                                                                                                                                                                                                                                                                                       |
|----------|--------------------------------------------------------------------------------------------------------------------------------------------------------------------------------------------------------------------------------------------------------------------------------------------------------------------------------------------------------------------------------------------------------------------------------------------------------------------------------------------------------------------------------------------------------------------------------------------------|
|          | Sounded all assets in the area, followed suspect 300mm main and no leaks were detected.<br>Chlorine sample needs to be taken when rain stops.                                                                                                                                                                                                                                                                                                                                                                                                                                                    |
|          | The new owners at 4 Waller and the owner Bret of number 5 (has lived here for the past 20 years) has let us at the back of his block where he has an old Water style lid cover (see attached photos) it houses the 14" main elbow it's very deep 4m is actually not on his property, although it's fencing inside his property, we just popped the and sounded it directly, no noise at all. Apparently the drains run all year round, but the water has got a lot worse and it's affected on the roadways and two locations bubbling up and damaging the road. It been partially barricaded of. |
|          | We also surveyed Bayview Rd above the Highway with no leak noises detected.                                                                                                                                                                                                                                                                                                                                                                                                                                                                                                                      |
|          | I don't believe there's any leaks on the mains but still some of the smaller pipes really<br>haven't checked out. Jason Marsh will return take samples when it's not raining for a few<br>days.                                                                                                                                                                                                                                                                                                                                                                                                  |

# Queries

## Мар

Leak Report