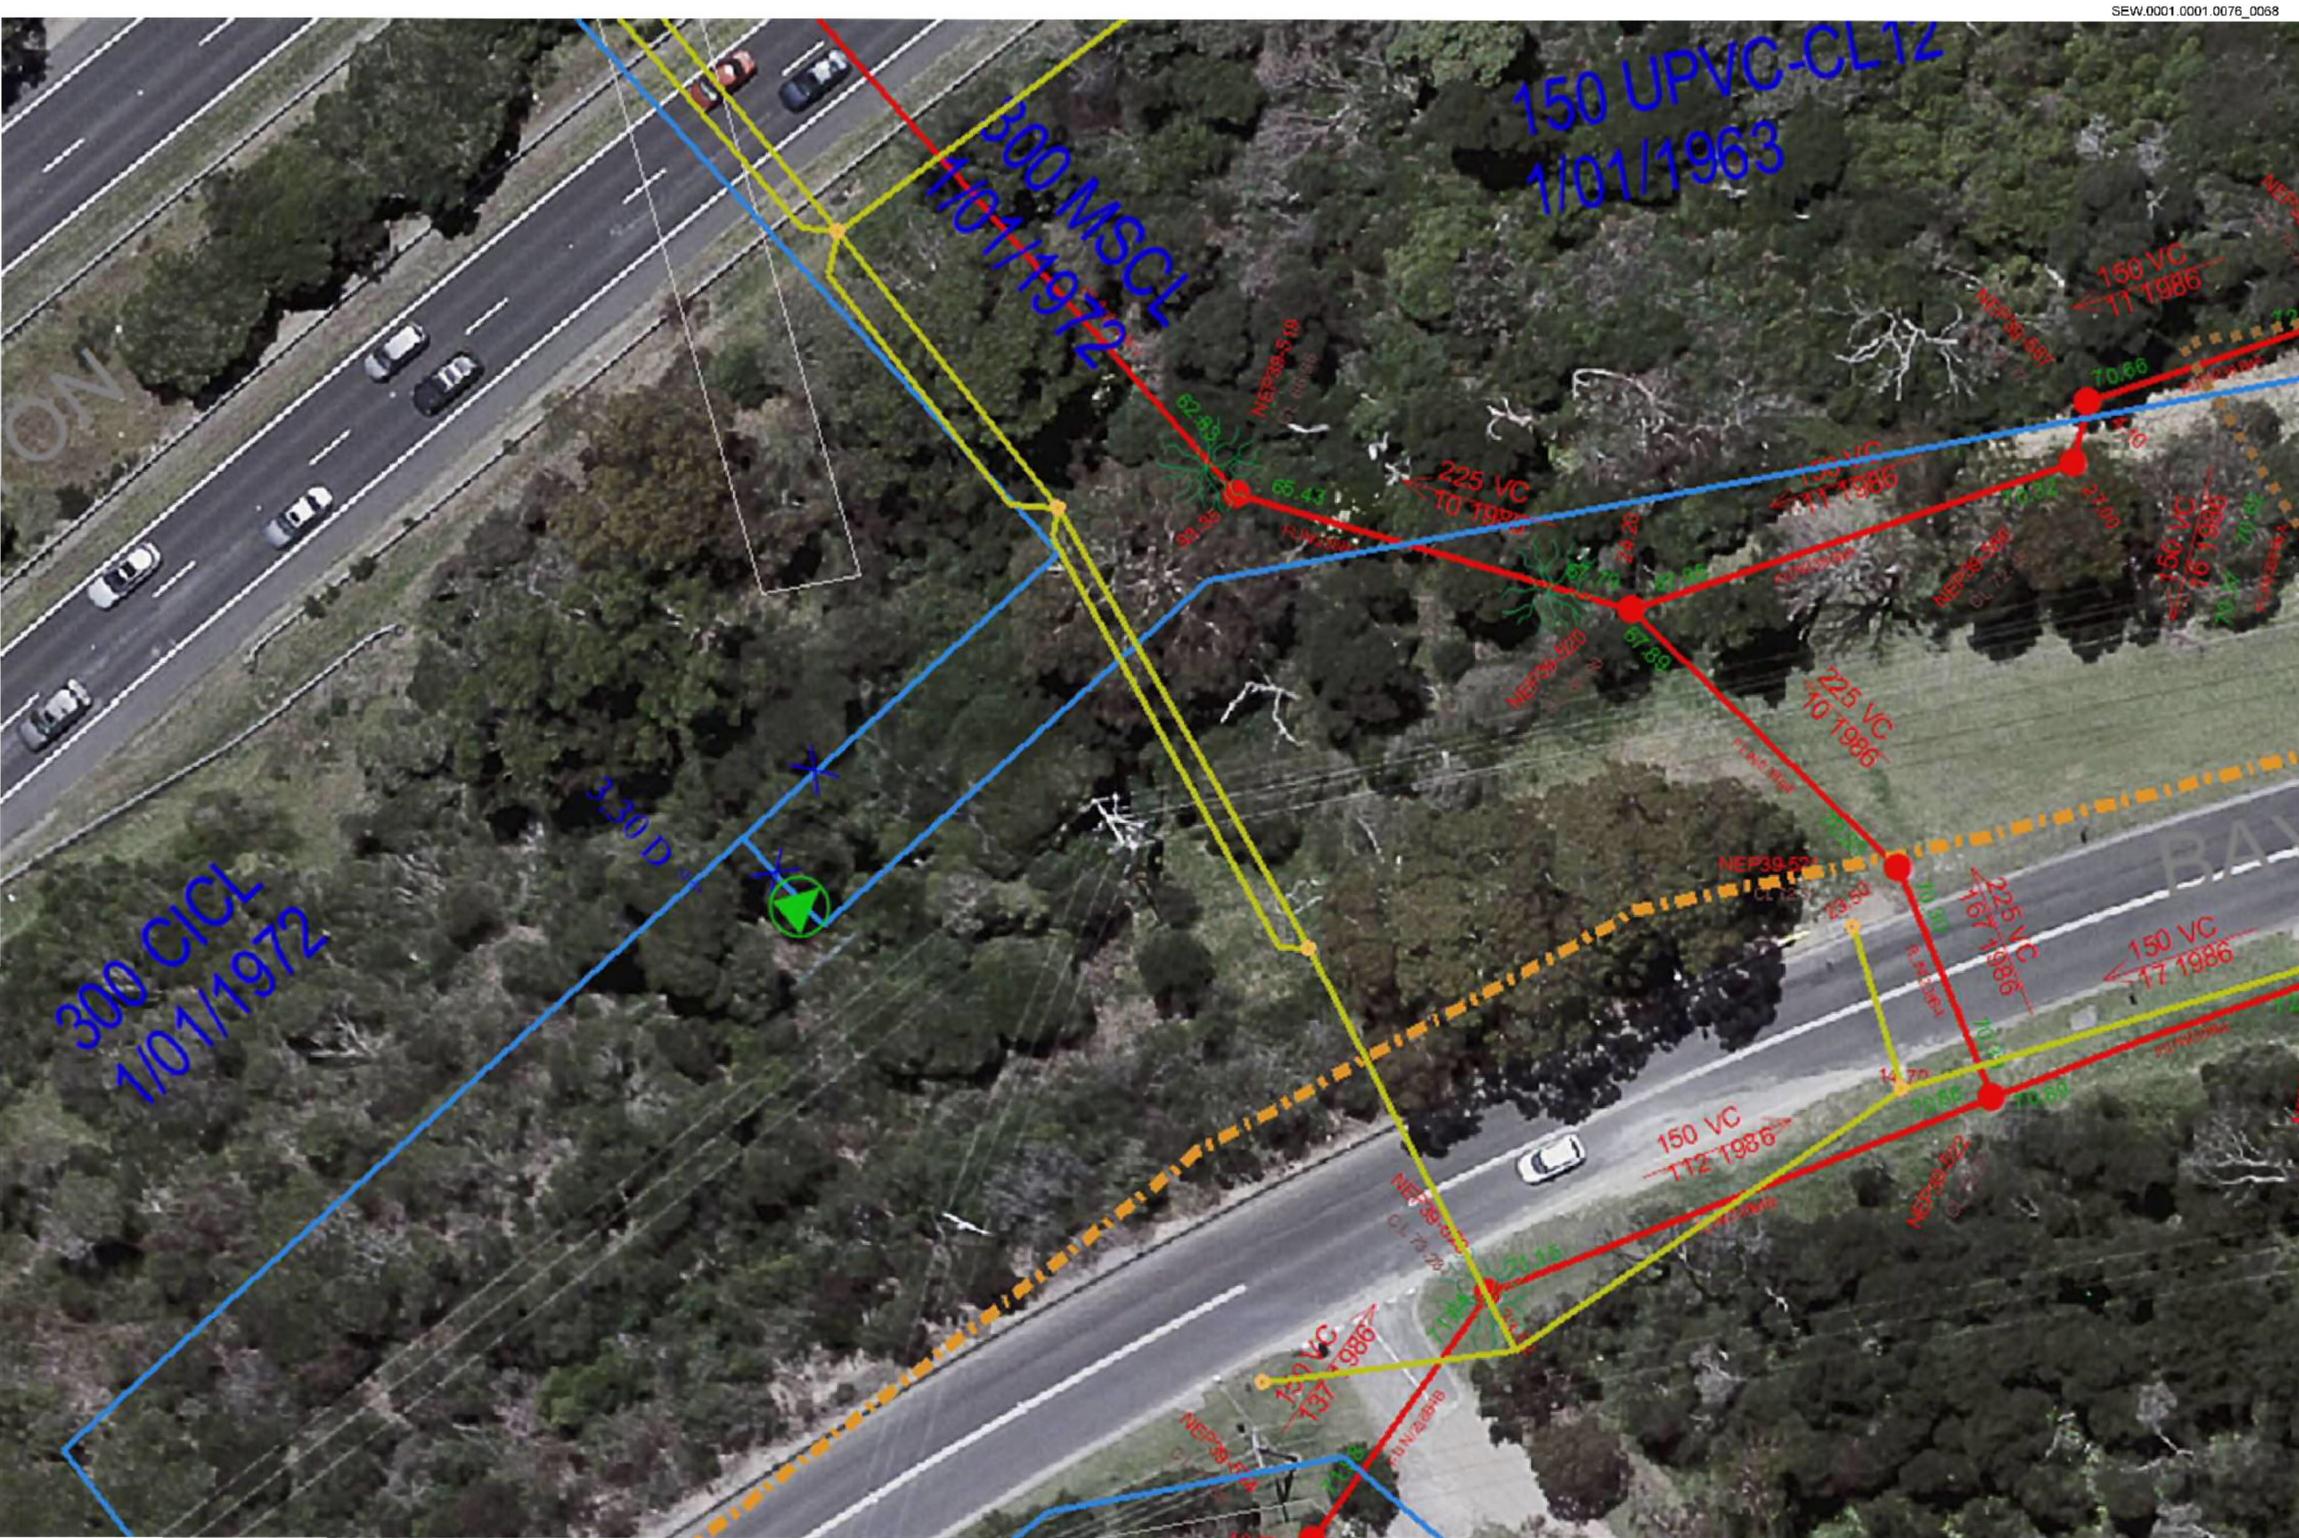

Task Story: [Springs, Michelle] [21/12/2024 08:51] [ALLOCATED] Previous notes from task 2 [FT] [SSf0213] [19/12/2024 14:02] [ON SITE] on site tested water in gutter 352 storm water area is beginning to dry spoke with resident at no 4 she expained she had not complained but stated this has occurred before as with other areas of seepage storm water in area and are used to it no leak as per previous notes [Springs, Michelle] [21/12/2024 08:53] [ALLOCATED] emailed luke and cc'd michael to advise customer requesting re attendance. task 3 raised and allocated to Wally [Springs, Michelle] [21/12/2024 10:06] [ALLOCATED] Checked [FT] [SSf0010] [21/12/2024 14:54] [ON SITE] Arrived on site & found water is coming out in 2 spots. Ther first is in the middle of the road that has bollards around it opp no-3 Charlesworth st & the other is water seeping from the n/strip & going over the road opp no-4 Waller Pl. I have tested both water & both have come back as well above mains range between 440 & 540 & the water is to dirty for me to do a powder test. No sounds on any neaby service's or f/plugs. There is water pouring in a deep grated drain in the gutter at no-4 & it looks like that is coming from the other side of the freeway. There is a 300mm CICL 300mm MSCL main that runs from the back at no-5 Waller PI & goes to the other side of the freeway. I then went around there & sounded f/plugs & valves & service's in The Boulevard & along Bayview rd & was unable to pick up any sounds. The owner at no-5 Waller PI told me that the water in the grated drain is always running. There is a good flow comina from the leak in the road in Charlesworth st. There is a tank site next door to no-5 Waller PI & will need SEW onsite to gain access. Looks to be a drainge issue but best to get leak detection to be sure. [Murphy,Marilyn] [22/12/2024 01:48] [OFF SITE] emailed supv [Herrington,Luke] [23/12/2024 07:53] [WAITING ON 3RD PARTY] have emailed leak detection to follow up and investigate further [Herrington,Luke] [23/12/2024 11:36] [WAITING ON 3RD PARTY] i have spoken with Gwen the resident at 1 charlesworth st and have confirmed to her i will have leak detection out to investigate further. she was happy with this. This job is also related to job.1290137. will attach leak detection report once i have it and contact council if required. [Herrington,Luke] [27/12/2024 09:43] [WAITING ON 3RD PARTY] leak detection have attended site and the report is inconclusive. They believe this could be a drainage issue however they are going to do more investigation as per comments in task 4 that has been created by jason marsh. [Herrington,Luke] [27/12/2024 11:51] [WAITING ON 3RD PARTY] Team, I believe that this may become a bigger