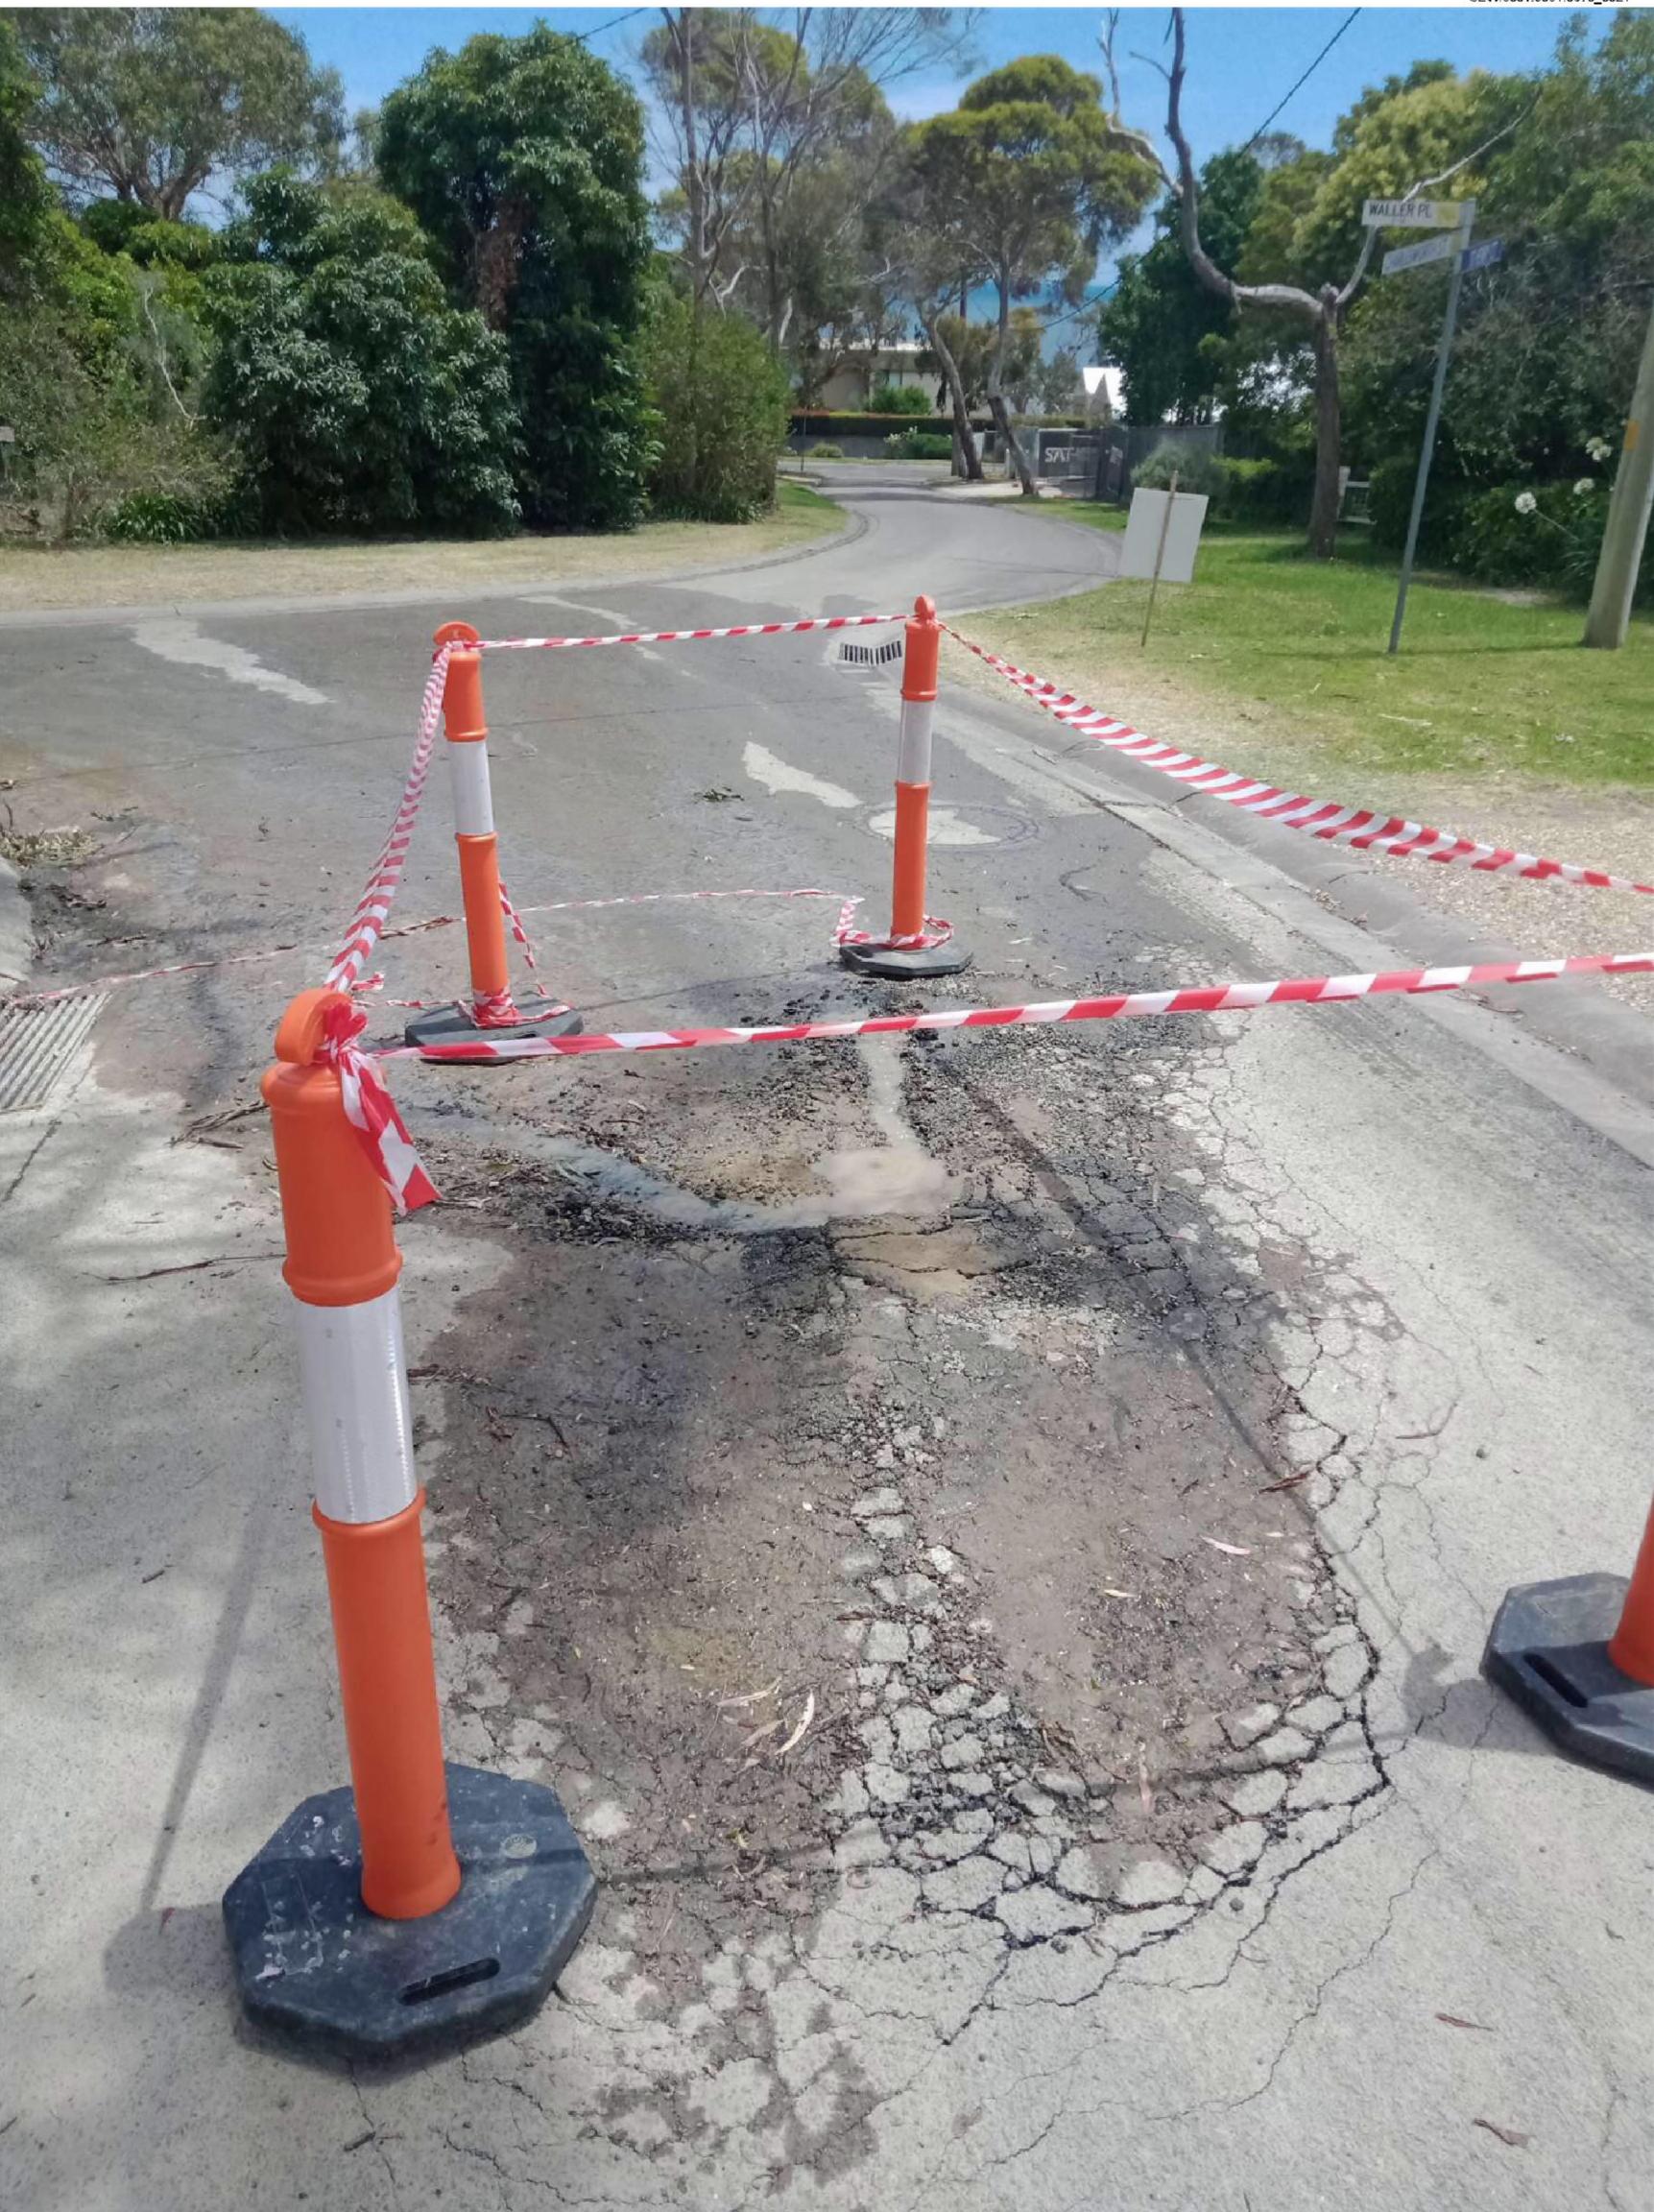

Task Story: [Springs, Michelle] [21/12/2024 08:51] [ALLOCATED] Previous notes from task 2 [FT] [SSf0213] [19/12/2024 14:02] [ON SITE] on site tested water in gutter 352 storm water area is beginning to dry spoke with resident at no 4 she expained she had not complained but stated this has occurred before as with other areas of seepage storm water in area and are used to it no leak as per previous notes [Springs, Michelle] [21/12/2024 08:53] [ALLOCATED] emailed luke and cc'd michael to advise customer requesting re attendance. task 3 raised and allocated to Wally [Springs, Michelle] [21/12/2024 10:06] [ALLOCATED] Checked [FT] [SSf0010] [21/12/2024 14:54] [ON SITE] Arrived on site & found water is coming out in 2 spots. Ther first is in the middle of the road that has bollards around it opp no-3 Charlesworth st & the other is water seeping from the n/strip & going over the road opp no-4 Waller Pl. I have tested both water & both have come back as well above mains range between 440 & 540 & the water is to dirty for me to do a powder test. No sounds on any neaby service's or f/plugs. There is water pouring in a deep grated drain in the gutter at no-4 & it looks like that is coming from the other side of the freeway. There is a 300mm CICL 300mm MSCL main that runs from the back at no-5 Waller PI & goes to the other side of the freeway. I then went around there & sounded f/plugs & valves & service's in The Boulevard & along Bayview rd & was unable to pick up any sounds. The owner at no-5 Waller PI told me that the water in the grated drain is always running. There is a good flow comina from the leak in the road in Charlesworth st. There is a tank site next door to no-5 Waller PI & will need SEW onsite to gain access. Looks to be a drainge issue but best to get leak detection to be sure. [Murphy,Marilyn] [22/12/2024 01:48] [OFF SITE] emailed supv [Herrington,Luke] [23/12/2024 07:53] [WAITING ON 3RD PARTY] have emailed leak detection to follow up and investigate further [Herrington,Luke] [23/12/2024 11:36] [WAITING ON 3RD PARTY] i have spoken with Gwen the resident at 1 charlesworth st and have confirmed to her i will have leak detection out to investigate further. she was happy with this. This job is also related to job.1290137. will attach leak detection report once i have it and contact council if required. [Herrington,Luke] [27/12/2024 09:43] [WAITING ON 3RD PARTY] leak detection have attended site and the report is inconclusive. They believe this could be a drainage issue however they are going to do more investigation as per comments in task 4 that has been created by jason marsh. [Herrington,Luke] [27/12/2024 11:51] [WAITING ON 3RD PARTY] Team, I believe that this may become a bigger

problem, so if you are able to assist it would be appreciated. Today I was asked to assist detection services at 4 Waller Place McCrae. It was a terrible day for leak detection, with constant and heavy rain. Water is flowing up from the road at 10+ L/min (the road is damaged and getting worse, it has been barricaded off). The storm water drain at 4 Waller Place McCrae is raging. There are other locations where the nature strip is extremely saturated with water running onto roadway. I sounded all SEW assets and spoke with residents, I was told there is an underground spring and water often flows into the storm water drain, but is not usually this heavy. We found no leak noises on any SEW assets. I will return and take samples when the weather has improved. It would be very helpful if an operation tech with personal knowledge of this area was available to help me get a better understanding of the layout, as there is a lot going on in this area (repairs ect..). [Herrington,Luke] [27/12/2024 11:52] [WAITING ON 3RD PARTY] Above comments from jason marsh on 24/12 from the task 4 he created [Shaikh, Anna] [29/12/2024 13:29] [WAITING ON 3RD PARTY] nicky 0401100075 - the customer at 1 waller place is calling about this ongoing job, she says her fence is underwater and the area is flooded and swampy, is unable to fully close doors - is wanting to raise urgency on this [Castle,Ken] [29/12/2024 17:59] [WAITING ON 3RD PARTY] JN 1298016/002 raised by accident. [FT] [SSf0010] [30/12/2024 12:58] [OFF SITE] Leak has been located on job no-1295094/006 Caller Details:sss